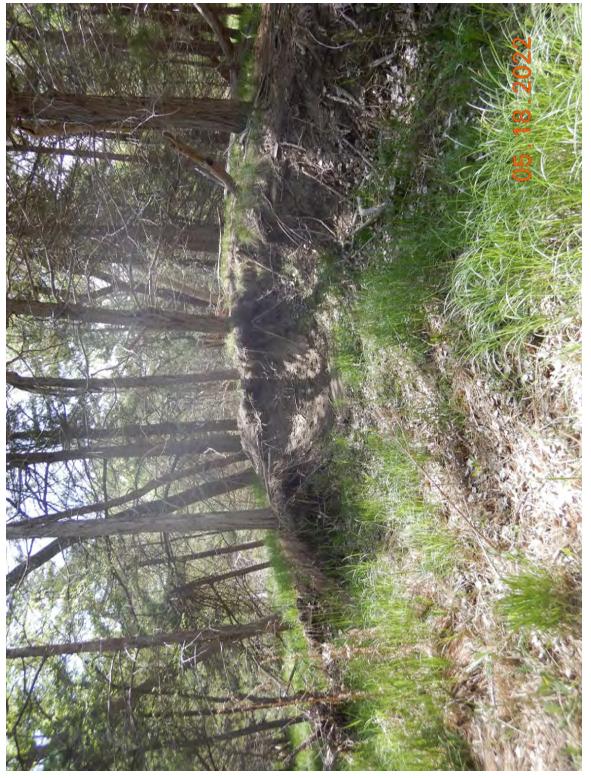

| Cite Name                                                                                                                                                         | x7'11                                                                                                                                                                                                                                                                                                                                                                                                                                                                                                                                                                                                                                                                                                                                                                                                                                                                                                                                                                                                                                                                                                                                                                                                                                                                                                                                                                | Start Date                                                  | May 18, 2022                                                           |  |  |  |  |  |  |
|-------------------------------------------------------------------------------------------------------------------------------------------------------------------|----------------------------------------------------------------------------------------------------------------------------------------------------------------------------------------------------------------------------------------------------------------------------------------------------------------------------------------------------------------------------------------------------------------------------------------------------------------------------------------------------------------------------------------------------------------------------------------------------------------------------------------------------------------------------------------------------------------------------------------------------------------------------------------------------------------------------------------------------------------------------------------------------------------------------------------------------------------------------------------------------------------------------------------------------------------------------------------------------------------------------------------------------------------------------------------------------------------------------------------------------------------------------------------------------------------------------------------------------------------------|-------------------------------------------------------------|------------------------------------------------------------------------|--|--|--|--|--|--|
| Site Name                                                                                                                                                         | Villegas                                                                                                                                                                                                                                                                                                                                                                                                                                                                                                                                                                                                                                                                                                                                                                                                                                                                                                                                                                                                                                                                                                                                                                                                                                                                                                                                                             | End Date                                                    | May 18, 2022                                                           |  |  |  |  |  |  |
| Environmental C                                                                                                                                                   | Environmental Conditions (e.g., wind, rain, smoke, dust, temperature, snow)                                                                                                                                                                                                                                                                                                                                                                                                                                                                                                                                                                                                                                                                                                                                                                                                                                                                                                                                                                                                                                                                                                                                                                                                                                                                                          |                                                             |                                                                        |  |  |  |  |  |  |
| Upon our arrival                                                                                                                                                  | it was sunny with clear skies and the temperature was approximately 66 deg                                                                                                                                                                                                                                                                                                                                                                                                                                                                                                                                                                                                                                                                                                                                                                                                                                                                                                                                                                                                                                                                                                                                                                                                                                                                                           | grees Fahren                                                | heit.                                                                  |  |  |  |  |  |  |
| Field Work Cond                                                                                                                                                   | ucted                                                                                                                                                                                                                                                                                                                                                                                                                                                                                                                                                                                                                                                                                                                                                                                                                                                                                                                                                                                                                                                                                                                                                                                                                                                                                                                                                                |                                                             |                                                                        |  |  |  |  |  |  |
| site. We stopped<br>in Attachment 1)<br>hydric soils. A tr<br>0.044 acres (see<br>size (Photo 3 in A<br>Attachment 2). J<br>2). That crossing<br>did observe fish | Once we confirmed that we could proceed with our inspection we headed towards the stream crossings on the southwest area of the site. We stopped to take our first soil core sample( GPS 1) in an area south of the southern stream channels (GPS Locations Map in Attachment 1). We utilized the Munsell Soil-Color Charts to characterize colors of the soil profile and confirmed the presence of hydric soils. A tree pile was located just north of the first soil sample location (area A1 and tree location 1), it was approximately 0.044 acres (see Impact Map in Attachment 1). I then proceeded to walk around the perimeter of a berm (area A2) to measure its size (Photo 3 in Attachment 2). Located just northeast of that berm was the first stream crossing (A3) we came upon (Photo 5 in Attachment 2). Just southwest of that crossing we came upon a second crossing (A4) which I photographed (Photo 7 Attachment 2). That crossing is difficult to make out on the photograph due to vegetation overgrowth but it is clearly visible on aerial maps. I did observe fish within the stream channel on the east side of this crossing (stream channel in Photo 8 in Attachment 2). Mr. Simmons informed me that they were mosquitofish ( <i>Gambusia affinis</i> ). We also saw white tailed deer ( <i>Odocoileus virginianus</i> ) in the area. |                                                             |                                                                        |  |  |  |  |  |  |
| sediment from th<br>of an area that ha<br>Attachment 2). I<br>that was placed i                                                                                   | ng the A4 crossings we walked back to crossing A3 and walked around the e stream channel excavation (Area A5 in Impact Map in Attachment 1). We d been cleared of vegetation, of the elevated area, and of the excavated streat From the eastern edge of the wetland we could see stream crossing 3 (capture n it (see Photos 14-16 in Attachment 2). As we made our way back towards and algae present within the southern stream channel (Photos 17-18 in Attach                                                                                                                                                                                                                                                                                                                                                                                                                                                                                                                                                                                                                                                                                                                                                                                                                                                                                                   | walked arou<br>am channel<br>ed within Al<br>s stream cross | <ul><li>(Photos 10-12 in</li><li>(2) and the waterfowl blind</li></ul> |  |  |  |  |  |  |
| Attachment 1). Twillows (Salix sp                                                                                                                                 | A3 crossing we took another soil core sample (Photo 20 Attachment 2, GPS The area was dominated by green ash trees ( <i>Fraxinus pennsylvanica</i> ), cotton (.). We confirmed that the soil in this area was also hydric. From there we cam crossing number 2 (captured within area A6) (Photo 22 in Attachment 2                                                                                                                                                                                                                                                                                                                                                                                                                                                                                                                                                                                                                                                                                                                                                                                                                                                                                                                                                                                                                                                   | nwood trees<br>continued wa                                 | ( <i>Populus deltoides</i> ) and liking north and stopped to           |  |  |  |  |  |  |
| (locations of all t<br>(GPS number 7 i<br>continued our wa<br>Just south of the                                                                                   | We continued walking in a northwestern direction along the cleared path/road and stopped to document multiple tree piles (locations of all tree piles are documented in the Impact Map of Attachment 1). A third soil sample core was taken along this path (GPS number 7 in GPS Locations Map in Attachment 1, Photo 27 in Attachment 2). We confirmed that the soil was hydric. As we continued our walk towards the northern boundary of the property we documented two additional stream crossings (A7 and A8). Just south of the A8 crossing we took a soil core sample and confirmed presence of hydric soils (Photo 37 Attachment 2, and GPS number 14 in GPS Locations Map in Attachment 1).                                                                                                                                                                                                                                                                                                                                                                                                                                                                                                                                                                                                                                                                 |                                                             |                                                                        |  |  |  |  |  |  |
| cleared area (Pho                                                                                                                                                 | Once we reached the northern boundary of the property we took a soil core sample just west of the excavated channels and the cleared area (Photo 39 Attachment 2, GPS number 15 in GPS Locations Map in Attachment 1). The soil was confirmed to be hydric at this location. The area here had been planted with fescue.                                                                                                                                                                                                                                                                                                                                                                                                                                                                                                                                                                                                                                                                                                                                                                                                                                                                                                                                                                                                                                             |                                                             |                                                                        |  |  |  |  |  |  |
| deposited as the deposited below a f                                                                                                                              | We then proceeded to walk around the area which had been cleared of vegetation and upon which excavated material was<br>leposited as the channels/ponds were excavated (A9). The culvert that connected the excavated area with the Platte River was<br>ocated below a fenced line (see Photos 43-45 in Attachment 2). I also documented many piles of trees in the vicinity of this area<br>see Impact Map in Attachment 1).                                                                                                                                                                                                                                                                                                                                                                                                                                                                                                                                                                                                                                                                                                                                                                                                                                                                                                                                        |                                                             |                                                                        |  |  |  |  |  |  |
|                                                                                                                                                                   | npleted our observations in the area, we headed south along the cleared path 10 and A11 (Photos 50 and 53 in Attachment 2). We also came across an an                                                                                                                                                                                                                                                                                                                                                                                                                                                                                                                                                                                                                                                                                                                                                                                                                                                                                                                                                                                                                                                                                                                                                                                                                |                                                             | I                                                                      |  |  |  |  |  |  |