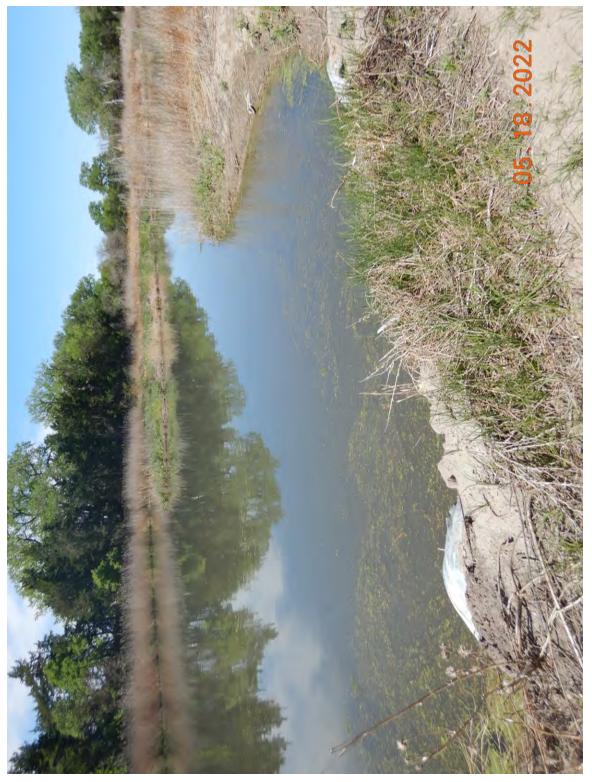

| Cite Name                                                                                                                                                         | x7'11                                                                                                                                                                                                                                                                                                                                                                                                                                                                                                                                                                                                                                                                                                                                                                                                                                                                                                                                                                                                                                                                                                                                                                                                                                                                                                                                                                | Start Date                                                  | May 18, 2022                                                           |  |  |  |  |  |  |
|-------------------------------------------------------------------------------------------------------------------------------------------------------------------|----------------------------------------------------------------------------------------------------------------------------------------------------------------------------------------------------------------------------------------------------------------------------------------------------------------------------------------------------------------------------------------------------------------------------------------------------------------------------------------------------------------------------------------------------------------------------------------------------------------------------------------------------------------------------------------------------------------------------------------------------------------------------------------------------------------------------------------------------------------------------------------------------------------------------------------------------------------------------------------------------------------------------------------------------------------------------------------------------------------------------------------------------------------------------------------------------------------------------------------------------------------------------------------------------------------------------------------------------------------------|-------------------------------------------------------------|------------------------------------------------------------------------|--|--|--|--|--|--|
| Site Name                                                                                                                                                         | Villegas                                                                                                                                                                                                                                                                                                                                                                                                                                                                                                                                                                                                                                                                                                                                                                                                                                                                                                                                                                                                                                                                                                                                                                                                                                                                                                                                                             | End Date                                                    | May 18, 2022                                                           |  |  |  |  |  |  |
| Environmental C                                                                                                                                                   | Environmental Conditions (e.g., wind, rain, smoke, dust, temperature, snow)                                                                                                                                                                                                                                                                                                                                                                                                                                                                                                                                                                                                                                                                                                                                                                                                                                                                                                                                                                                                                                                                                                                                                                                                                                                                                          |                                                             |                                                                        |  |  |  |  |  |  |
| Upon our arrival                                                                                                                                                  | it was sunny with clear skies and the temperature was approximately 66 deg                                                                                                                                                                                                                                                                                                                                                                                                                                                                                                                                                                                                                                                                                                                                                                                                                                                                                                                                                                                                                                                                                                                                                                                                                                                                                           | grees Fahren                                                | heit.                                                                  |  |  |  |  |  |  |
| Field Work Cond                                                                                                                                                   | ucted                                                                                                                                                                                                                                                                                                                                                                                                                                                                                                                                                                                                                                                                                                                                                                                                                                                                                                                                                                                                                                                                                                                                                                                                                                                                                                                                                                |                                                             |                                                                        |  |  |  |  |  |  |
| site. We stopped<br>in Attachment 1)<br>hydric soils. A tr<br>0.044 acres (see<br>size (Photo 3 in A<br>Attachment 2). J<br>2). That crossing<br>did observe fish | Once we confirmed that we could proceed with our inspection we headed towards the stream crossings on the southwest area of the site. We stopped to take our first soil core sample( GPS 1) in an area south of the southern stream channels (GPS Locations Map in Attachment 1). We utilized the Munsell Soil-Color Charts to characterize colors of the soil profile and confirmed the presence of hydric soils. A tree pile was located just north of the first soil sample location (area A1 and tree location 1), it was approximately 0.044 acres (see Impact Map in Attachment 1). I then proceeded to walk around the perimeter of a berm (area A2) to measure its size (Photo 3 in Attachment 2). Located just northeast of that berm was the first stream crossing (A3) we came upon (Photo 5 in Attachment 2). Just southwest of that crossing we came upon a second crossing (A4) which I photographed (Photo 7 Attachment 2). That crossing is difficult to make out on the photograph due to vegetation overgrowth but it is clearly visible on aerial maps. I did observe fish within the stream channel on the east side of this crossing (stream channel in Photo 8 in Attachment 2). Mr. Simmons informed me that they were mosquitofish ( <i>Gambusia affinis</i> ). We also saw white tailed deer ( <i>Odocoileus virginianus</i> ) in the area. |                                                             |                                                                        |  |  |  |  |  |  |
| sediment from th<br>of an area that ha<br>Attachment 2). I<br>that was placed i                                                                                   | ng the A4 crossings we walked back to crossing A3 and walked around the e stream channel excavation (Area A5 in Impact Map in Attachment 1). We d been cleared of vegetation, of the elevated area, and of the excavated streat From the eastern edge of the wetland we could see stream crossing 3 (capture n it (see Photos 14-16 in Attachment 2). As we made our way back towards and algae present within the southern stream channel (Photos 17-18 in Attach                                                                                                                                                                                                                                                                                                                                                                                                                                                                                                                                                                                                                                                                                                                                                                                                                                                                                                   | walked arou<br>am channel<br>ed within Al<br>s stream cross | <ul><li>(Photos 10-12 in</li><li>(2) and the waterfowl blind</li></ul> |  |  |  |  |  |  |
| Attachment 1). Twillows (Salix sp                                                                                                                                 | A3 crossing we took another soil core sample (Photo 20 Attachment 2, GPS The area was dominated by green ash trees ( <i>Fraxinus pennsylvanica</i> ), cotton (.). We confirmed that the soil in this area was also hydric. From there we cam crossing number 2 (captured within area A6) (Photo 22 in Attachment 2                                                                                                                                                                                                                                                                                                                                                                                                                                                                                                                                                                                                                                                                                                                                                                                                                                                                                                                                                                                                                                                   | nwood trees<br>continued wa                                 | ( <i>Populus deltoides</i> ) and liking north and stopped to           |  |  |  |  |  |  |
| (locations of all t<br>(GPS number 7 i<br>continued our wa<br>Just south of the                                                                                   | We continued walking in a northwestern direction along the cleared path/road and stopped to document multiple tree piles (locations of all tree piles are documented in the Impact Map of Attachment 1). A third soil sample core was taken along this path (GPS number 7 in GPS Locations Map in Attachment 1, Photo 27 in Attachment 2). We confirmed that the soil was hydric. As we continued our walk towards the northern boundary of the property we documented two additional stream crossings (A7 and A8). Just south of the A8 crossing we took a soil core sample and confirmed presence of hydric soils (Photo 37 Attachment 2, and GPS number 14 in GPS Locations Map in Attachment 1).                                                                                                                                                                                                                                                                                                                                                                                                                                                                                                                                                                                                                                                                 |                                                             |                                                                        |  |  |  |  |  |  |
| cleared area (Pho                                                                                                                                                 | Once we reached the northern boundary of the property we took a soil core sample just west of the excavated channels and the cleared area (Photo 39 Attachment 2, GPS number 15 in GPS Locations Map in Attachment 1). The soil was confirmed to be hydric at this location. The area here had been planted with fescue.                                                                                                                                                                                                                                                                                                                                                                                                                                                                                                                                                                                                                                                                                                                                                                                                                                                                                                                                                                                                                                             |                                                             |                                                                        |  |  |  |  |  |  |
| deposited as the deposited below a f                                                                                                                              | We then proceeded to walk around the area which had been cleared of vegetation and upon which excavated material was<br>leposited as the channels/ponds were excavated (A9). The culvert that connected the excavated area with the Platte River was<br>ocated below a fenced line (see Photos 43-45 in Attachment 2). I also documented many piles of trees in the vicinity of this area<br>see Impact Map in Attachment 1).                                                                                                                                                                                                                                                                                                                                                                                                                                                                                                                                                                                                                                                                                                                                                                                                                                                                                                                                        |                                                             |                                                                        |  |  |  |  |  |  |
|                                                                                                                                                                   | npleted our observations in the area, we headed south along the cleared path 10 and A11 (Photos 50 and 53 in Attachment 2). We also came across an an                                                                                                                                                                                                                                                                                                                                                                                                                                                                                                                                                                                                                                                                                                                                                                                                                                                                                                                                                                                                                                                                                                                                                                                                                |                                                             | I                                                                      |  |  |  |  |  |  |