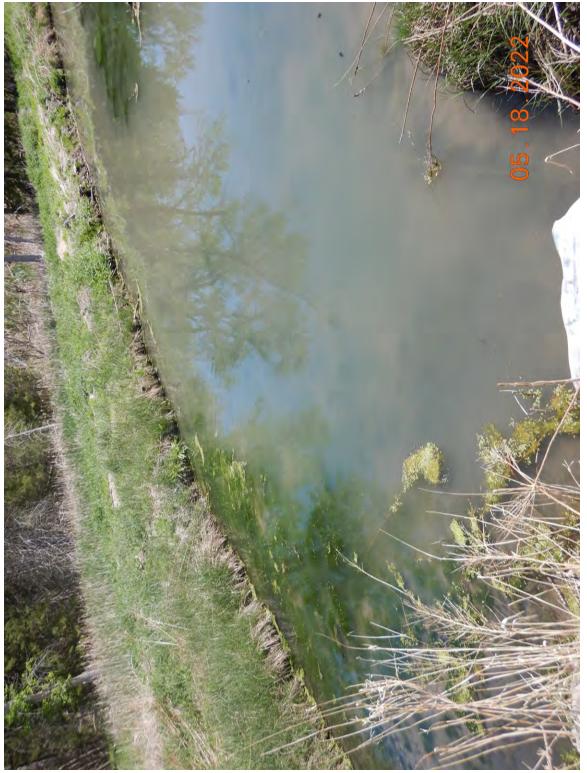

| Cite Name                                                                                                                                                         | x7'11                                                                                                                                                                                                                                                                                                                                                                                                                                                                                                                                                                                                                                                                                                                                                                                                                                                                                                                                                                                                                                                                                                                                                                                                                                                                                                                                                                | Start Date                                                  | May 18, 2022                                                           |  |  |  |  |  |  |
|-------------------------------------------------------------------------------------------------------------------------------------------------------------------|----------------------------------------------------------------------------------------------------------------------------------------------------------------------------------------------------------------------------------------------------------------------------------------------------------------------------------------------------------------------------------------------------------------------------------------------------------------------------------------------------------------------------------------------------------------------------------------------------------------------------------------------------------------------------------------------------------------------------------------------------------------------------------------------------------------------------------------------------------------------------------------------------------------------------------------------------------------------------------------------------------------------------------------------------------------------------------------------------------------------------------------------------------------------------------------------------------------------------------------------------------------------------------------------------------------------------------------------------------------------|-------------------------------------------------------------|------------------------------------------------------------------------|--|--|--|--|--|--|
| Site Name                                                                                                                                                         | Villegas                                                                                                                                                                                                                                                                                                                                                                                                                                                                                                                                                                                                                                                                                                                                                                                                                                                                                                                                                                                                                                                                                                                                                                                                                                                                                                                                                             | End Date                                                    | May 18, 2022                                                           |  |  |  |  |  |  |
| Environmental C                                                                                                                                                   | Environmental Conditions (e.g., wind, rain, smoke, dust, temperature, snow)                                                                                                                                                                                                                                                                                                                                                                                                                                                                                                                                                                                                                                                                                                                                                                                                                                                                                                                                                                                                                                                                                                                                                                                                                                                                                          |                                                             |                                                                        |  |  |  |  |  |  |
| Upon our arrival                                                                                                                                                  | it was sunny with clear skies and the temperature was approximately 66 deg                                                                                                                                                                                                                                                                                                                                                                                                                                                                                                                                                                                                                                                                                                                                                                                                                                                                                                                                                                                                                                                                                                                                                                                                                                                                                           | grees Fahren                                                | heit.                                                                  |  |  |  |  |  |  |
| Field Work Cond                                                                                                                                                   | ucted                                                                                                                                                                                                                                                                                                                                                                                                                                                                                                                                                                                                                                                                                                                                                                                                                                                                                                                                                                                                                                                                                                                                                                                                                                                                                                                                                                |                                                             |                                                                        |  |  |  |  |  |  |
| site. We stopped<br>in Attachment 1)<br>hydric soils. A tr<br>0.044 acres (see<br>size (Photo 3 in A<br>Attachment 2). J<br>2). That crossing<br>did observe fish | Once we confirmed that we could proceed with our inspection we headed towards the stream crossings on the southwest area of the site. We stopped to take our first soil core sample( GPS 1) in an area south of the southern stream channels (GPS Locations Map in Attachment 1). We utilized the Munsell Soil-Color Charts to characterize colors of the soil profile and confirmed the presence of hydric soils. A tree pile was located just north of the first soil sample location (area A1 and tree location 1), it was approximately 0.044 acres (see Impact Map in Attachment 1). I then proceeded to walk around the perimeter of a berm (area A2) to measure its size (Photo 3 in Attachment 2). Located just northeast of that berm was the first stream crossing (A3) we came upon (Photo 5 in Attachment 2). Just southwest of that crossing we came upon a second crossing (A4) which I photographed (Photo 7 Attachment 2). That crossing is difficult to make out on the photograph due to vegetation overgrowth but it is clearly visible on aerial maps. I did observe fish within the stream channel on the east side of this crossing (stream channel in Photo 8 in Attachment 2). Mr. Simmons informed me that they were mosquitofish ( <i>Gambusia affinis</i> ). We also saw white tailed deer ( <i>Odocoileus virginianus</i> ) in the area. |                                                             |                                                                        |  |  |  |  |  |  |
| sediment from th<br>of an area that ha<br>Attachment 2). I<br>that was placed i                                                                                   | ng the A4 crossings we walked back to crossing A3 and walked around the e stream channel excavation (Area A5 in Impact Map in Attachment 1). We d been cleared of vegetation, of the elevated area, and of the excavated streat From the eastern edge of the wetland we could see stream crossing 3 (capture n it (see Photos 14-16 in Attachment 2). As we made our way back towards and algae present within the southern stream channel (Photos 17-18 in Attach                                                                                                                                                                                                                                                                                                                                                                                                                                                                                                                                                                                                                                                                                                                                                                                                                                                                                                   | walked arou<br>am channel<br>ed within Al<br>s stream cross | <ul><li>(Photos 10-12 in</li><li>(2) and the waterfowl blind</li></ul> |  |  |  |  |  |  |
| Attachment 1). Twillows (Salix sp                                                                                                                                 | A3 crossing we took another soil core sample (Photo 20 Attachment 2, GPS The area was dominated by green ash trees ( <i>Fraxinus pennsylvanica</i> ), cotton (.). We confirmed that the soil in this area was also hydric. From there we cam crossing number 2 (captured within area A6) (Photo 22 in Attachment 2                                                                                                                                                                                                                                                                                                                                                                                                                                                                                                                                                                                                                                                                                                                                                                                                                                                                                                                                                                                                                                                   | nwood trees<br>continued wa                                 | ( <i>Populus deltoides</i> ) and liking north and stopped to           |  |  |  |  |  |  |
| (locations of all t<br>(GPS number 7 i<br>continued our wa<br>Just south of the                                                                                   | We continued walking in a northwestern direction along the cleared path/road and stopped to document multiple tree piles (locations of all tree piles are documented in the Impact Map of Attachment 1). A third soil sample core was taken along this path (GPS number 7 in GPS Locations Map in Attachment 1, Photo 27 in Attachment 2). We confirmed that the soil was hydric. As we continued our walk towards the northern boundary of the property we documented two additional stream crossings (A7 and A8). Just south of the A8 crossing we took a soil core sample and confirmed presence of hydric soils (Photo 37 Attachment 2, and GPS number 14 in GPS Locations Map in Attachment 1).                                                                                                                                                                                                                                                                                                                                                                                                                                                                                                                                                                                                                                                                 |                                                             |                                                                        |  |  |  |  |  |  |
| cleared area (Pho                                                                                                                                                 | Once we reached the northern boundary of the property we took a soil core sample just west of the excavated channels and the cleared area (Photo 39 Attachment 2, GPS number 15 in GPS Locations Map in Attachment 1). The soil was confirmed to be hydric at this location. The area here had been planted with fescue.                                                                                                                                                                                                                                                                                                                                                                                                                                                                                                                                                                                                                                                                                                                                                                                                                                                                                                                                                                                                                                             |                                                             |                                                                        |  |  |  |  |  |  |
| deposited as the deposited below a f                                                                                                                              | We then proceeded to walk around the area which had been cleared of vegetation and upon which excavated material was<br>leposited as the channels/ponds were excavated (A9). The culvert that connected the excavated area with the Platte River was<br>ocated below a fenced line (see Photos 43-45 in Attachment 2). I also documented many piles of trees in the vicinity of this area<br>see Impact Map in Attachment 1).                                                                                                                                                                                                                                                                                                                                                                                                                                                                                                                                                                                                                                                                                                                                                                                                                                                                                                                                        |                                                             |                                                                        |  |  |  |  |  |  |
|                                                                                                                                                                   | npleted our observations in the area, we headed south along the cleared path 10 and A11 (Photos 50 and 53 in Attachment 2). We also came across an an                                                                                                                                                                                                                                                                                                                                                                                                                                                                                                                                                                                                                                                                                                                                                                                                                                                                                                                                                                                                                                                                                                                                                                                                                |                                                             | I                                                                      |  |  |  |  |  |  |