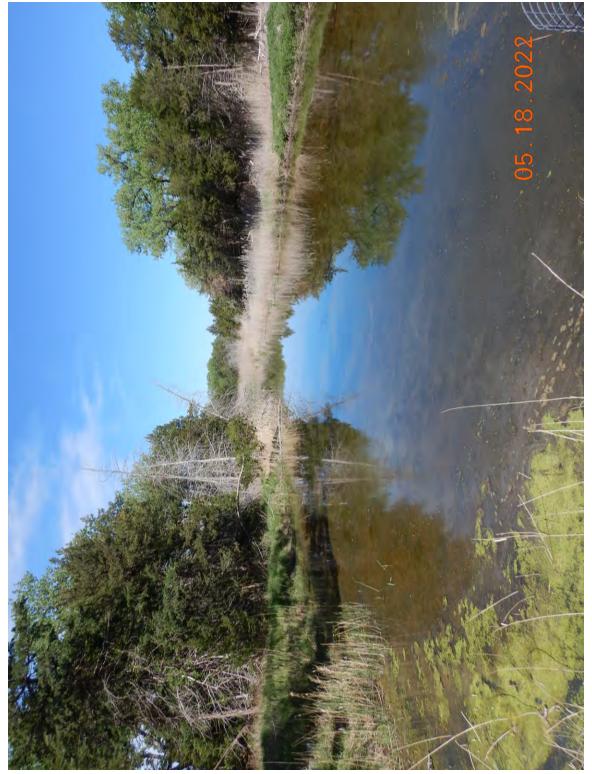

| Cite Name                                                                                                                                                         | x7'11                                                                                                                                                                                                                                                                                                                                                                                                                                                                                                                                                                                                                                                                                                                                                                                                                                                                                                                                                                                                                                                                                                                                                                                                                                                                                                                                                                | Start Date                                                  | May 18, 2022                                                           |  |  |  |  |  |  |
|-------------------------------------------------------------------------------------------------------------------------------------------------------------------|----------------------------------------------------------------------------------------------------------------------------------------------------------------------------------------------------------------------------------------------------------------------------------------------------------------------------------------------------------------------------------------------------------------------------------------------------------------------------------------------------------------------------------------------------------------------------------------------------------------------------------------------------------------------------------------------------------------------------------------------------------------------------------------------------------------------------------------------------------------------------------------------------------------------------------------------------------------------------------------------------------------------------------------------------------------------------------------------------------------------------------------------------------------------------------------------------------------------------------------------------------------------------------------------------------------------------------------------------------------------|-------------------------------------------------------------|------------------------------------------------------------------------|--|--|--|--|--|--|
| Site Name                                                                                                                                                         | Villegas                                                                                                                                                                                                                                                                                                                                                                                                                                                                                                                                                                                                                                                                                                                                                                                                                                                                                                                                                                                                                                                                                                                                                                                                                                                                                                                                                             | End Date                                                    | May 18, 2022                                                           |  |  |  |  |  |  |
| Environmental C                                                                                                                                                   | Environmental Conditions (e.g., wind, rain, smoke, dust, temperature, snow)                                                                                                                                                                                                                                                                                                                                                                                                                                                                                                                                                                                                                                                                                                                                                                                                                                                                                                                                                                                                                                                                                                                                                                                                                                                                                          |                                                             |                                                                        |  |  |  |  |  |  |
| Upon our arrival                                                                                                                                                  | it was sunny with clear skies and the temperature was approximately 66 deg                                                                                                                                                                                                                                                                                                                                                                                                                                                                                                                                                                                                                                                                                                                                                                                                                                                                                                                                                                                                                                                                                                                                                                                                                                                                                           | grees Fahren                                                | heit.                                                                  |  |  |  |  |  |  |
| Field Work Cond                                                                                                                                                   | ucted                                                                                                                                                                                                                                                                                                                                                                                                                                                                                                                                                                                                                                                                                                                                                                                                                                                                                                                                                                                                                                                                                                                                                                                                                                                                                                                                                                |                                                             |                                                                        |  |  |  |  |  |  |
| site. We stopped<br>in Attachment 1)<br>hydric soils. A tr<br>0.044 acres (see<br>size (Photo 3 in A<br>Attachment 2). J<br>2). That crossing<br>did observe fish | Once we confirmed that we could proceed with our inspection we headed towards the stream crossings on the southwest area of the site. We stopped to take our first soil core sample( GPS 1) in an area south of the southern stream channels (GPS Locations Map in Attachment 1). We utilized the Munsell Soil-Color Charts to characterize colors of the soil profile and confirmed the presence of hydric soils. A tree pile was located just north of the first soil sample location (area A1 and tree location 1), it was approximately 0.044 acres (see Impact Map in Attachment 1). I then proceeded to walk around the perimeter of a berm (area A2) to measure its size (Photo 3 in Attachment 2). Located just northeast of that berm was the first stream crossing (A3) we came upon (Photo 5 in Attachment 2). Just southwest of that crossing we came upon a second crossing (A4) which I photographed (Photo 7 Attachment 2). That crossing is difficult to make out on the photograph due to vegetation overgrowth but it is clearly visible on aerial maps. I did observe fish within the stream channel on the east side of this crossing (stream channel in Photo 8 in Attachment 2). Mr. Simmons informed me that they were mosquitofish ( <i>Gambusia affinis</i> ). We also saw white tailed deer ( <i>Odocoileus virginianus</i> ) in the area. |                                                             |                                                                        |  |  |  |  |  |  |
| sediment from th<br>of an area that ha<br>Attachment 2). I<br>that was placed i                                                                                   | ng the A4 crossings we walked back to crossing A3 and walked around the e stream channel excavation (Area A5 in Impact Map in Attachment 1). We d been cleared of vegetation, of the elevated area, and of the excavated streat From the eastern edge of the wetland we could see stream crossing 3 (capture n it (see Photos 14-16 in Attachment 2). As we made our way back towards and algae present within the southern stream channel (Photos 17-18 in Attach                                                                                                                                                                                                                                                                                                                                                                                                                                                                                                                                                                                                                                                                                                                                                                                                                                                                                                   | walked arou<br>am channel<br>ed within Al<br>s stream cross | <ul><li>(Photos 10-12 in</li><li>(2) and the waterfowl blind</li></ul> |  |  |  |  |  |  |
| Attachment 1). Twillows (Salix sp                                                                                                                                 | A3 crossing we took another soil core sample (Photo 20 Attachment 2, GPS The area was dominated by green ash trees ( <i>Fraxinus pennsylvanica</i> ), cotton (.). We confirmed that the soil in this area was also hydric. From there we cam crossing number 2 (captured within area A6) (Photo 22 in Attachment 2                                                                                                                                                                                                                                                                                                                                                                                                                                                                                                                                                                                                                                                                                                                                                                                                                                                                                                                                                                                                                                                   | nwood trees<br>continued wa                                 | ( <i>Populus deltoides</i> ) and liking north and stopped to           |  |  |  |  |  |  |
| (locations of all t<br>(GPS number 7 i<br>continued our wa<br>Just south of the                                                                                   | We continued walking in a northwestern direction along the cleared path/road and stopped to document multiple tree piles (locations of all tree piles are documented in the Impact Map of Attachment 1). A third soil sample core was taken along this path (GPS number 7 in GPS Locations Map in Attachment 1, Photo 27 in Attachment 2). We confirmed that the soil was hydric. As we continued our walk towards the northern boundary of the property we documented two additional stream crossings (A7 and A8). Just south of the A8 crossing we took a soil core sample and confirmed presence of hydric soils (Photo 37 Attachment 2, and GPS number 14 in GPS Locations Map in Attachment 1).                                                                                                                                                                                                                                                                                                                                                                                                                                                                                                                                                                                                                                                                 |                                                             |                                                                        |  |  |  |  |  |  |
| cleared area (Pho                                                                                                                                                 | Once we reached the northern boundary of the property we took a soil core sample just west of the excavated channels and the cleared area (Photo 39 Attachment 2, GPS number 15 in GPS Locations Map in Attachment 1). The soil was confirmed to be hydric at this location. The area here had been planted with fescue.                                                                                                                                                                                                                                                                                                                                                                                                                                                                                                                                                                                                                                                                                                                                                                                                                                                                                                                                                                                                                                             |                                                             |                                                                        |  |  |  |  |  |  |
| deposited as the deposited below a f                                                                                                                              | We then proceeded to walk around the area which had been cleared of vegetation and upon which excavated material was<br>leposited as the channels/ponds were excavated (A9). The culvert that connected the excavated area with the Platte River was<br>ocated below a fenced line (see Photos 43-45 in Attachment 2). I also documented many piles of trees in the vicinity of this area<br>see Impact Map in Attachment 1).                                                                                                                                                                                                                                                                                                                                                                                                                                                                                                                                                                                                                                                                                                                                                                                                                                                                                                                                        |                                                             |                                                                        |  |  |  |  |  |  |
|                                                                                                                                                                   | npleted our observations in the area, we headed south along the cleared path 10 and A11 (Photos 50 and 53 in Attachment 2). We also came across an an                                                                                                                                                                                                                                                                                                                                                                                                                                                                                                                                                                                                                                                                                                                                                                                                                                                                                                                                                                                                                                                                                                                                                                                                                |                                                             | I                                                                      |  |  |  |  |  |  |