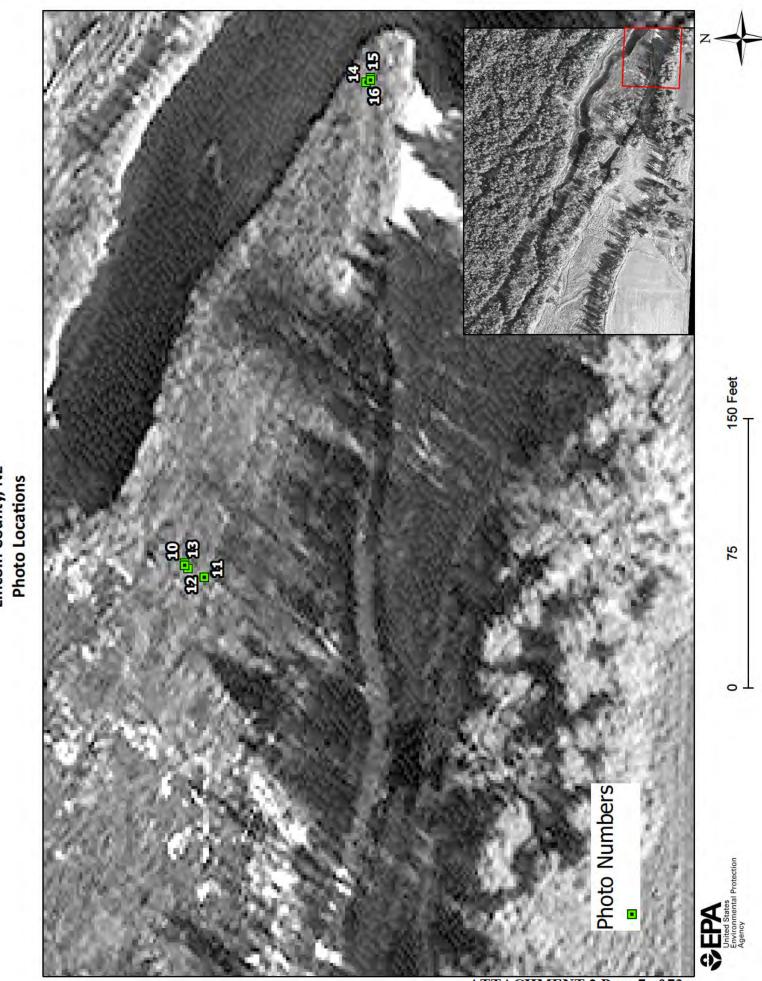

| Cite Name                                                                                                                                                         | x7'11                                                                                                                                                                                                                                                                                                                                                                                                                                                                                                                                                                                                                                                                                                                                                                                                                                                                                                                                                                                                                                                                                                                                                                                                                                                                                                                                                                | Start Date                                                  | May 18, 2022                                                           |  |  |  |  |  |  |
|-------------------------------------------------------------------------------------------------------------------------------------------------------------------|----------------------------------------------------------------------------------------------------------------------------------------------------------------------------------------------------------------------------------------------------------------------------------------------------------------------------------------------------------------------------------------------------------------------------------------------------------------------------------------------------------------------------------------------------------------------------------------------------------------------------------------------------------------------------------------------------------------------------------------------------------------------------------------------------------------------------------------------------------------------------------------------------------------------------------------------------------------------------------------------------------------------------------------------------------------------------------------------------------------------------------------------------------------------------------------------------------------------------------------------------------------------------------------------------------------------------------------------------------------------|-------------------------------------------------------------|------------------------------------------------------------------------|--|--|--|--|--|--|
| Site Name                                                                                                                                                         | Villegas                                                                                                                                                                                                                                                                                                                                                                                                                                                                                                                                                                                                                                                                                                                                                                                                                                                                                                                                                                                                                                                                                                                                                                                                                                                                                                                                                             | End Date                                                    | May 18, 2022                                                           |  |  |  |  |  |  |
| Environmental C                                                                                                                                                   | Environmental Conditions (e.g., wind, rain, smoke, dust, temperature, snow)                                                                                                                                                                                                                                                                                                                                                                                                                                                                                                                                                                                                                                                                                                                                                                                                                                                                                                                                                                                                                                                                                                                                                                                                                                                                                          |                                                             |                                                                        |  |  |  |  |  |  |
| Upon our arrival                                                                                                                                                  | it was sunny with clear skies and the temperature was approximately 66 deg                                                                                                                                                                                                                                                                                                                                                                                                                                                                                                                                                                                                                                                                                                                                                                                                                                                                                                                                                                                                                                                                                                                                                                                                                                                                                           | grees Fahren                                                | heit.                                                                  |  |  |  |  |  |  |
| Field Work Cond                                                                                                                                                   | ucted                                                                                                                                                                                                                                                                                                                                                                                                                                                                                                                                                                                                                                                                                                                                                                                                                                                                                                                                                                                                                                                                                                                                                                                                                                                                                                                                                                |                                                             |                                                                        |  |  |  |  |  |  |
| site. We stopped<br>in Attachment 1)<br>hydric soils. A tr<br>0.044 acres (see<br>size (Photo 3 in A<br>Attachment 2). J<br>2). That crossing<br>did observe fish | Once we confirmed that we could proceed with our inspection we headed towards the stream crossings on the southwest area of the site. We stopped to take our first soil core sample( GPS 1) in an area south of the southern stream channels (GPS Locations Map in Attachment 1). We utilized the Munsell Soil-Color Charts to characterize colors of the soil profile and confirmed the presence of hydric soils. A tree pile was located just north of the first soil sample location (area A1 and tree location 1), it was approximately 0.044 acres (see Impact Map in Attachment 1). I then proceeded to walk around the perimeter of a berm (area A2) to measure its size (Photo 3 in Attachment 2). Located just northeast of that berm was the first stream crossing (A3) we came upon (Photo 5 in Attachment 2). Just southwest of that crossing we came upon a second crossing (A4) which I photographed (Photo 7 Attachment 2). That crossing is difficult to make out on the photograph due to vegetation overgrowth but it is clearly visible on aerial maps. I did observe fish within the stream channel on the east side of this crossing (stream channel in Photo 8 in Attachment 2). Mr. Simmons informed me that they were mosquitofish ( <i>Gambusia affinis</i> ). We also saw white tailed deer ( <i>Odocoileus virginianus</i> ) in the area. |                                                             |                                                                        |  |  |  |  |  |  |
| sediment from th<br>of an area that ha<br>Attachment 2). I<br>that was placed i                                                                                   | ng the A4 crossings we walked back to crossing A3 and walked around the e stream channel excavation (Area A5 in Impact Map in Attachment 1). We d been cleared of vegetation, of the elevated area, and of the excavated streat From the eastern edge of the wetland we could see stream crossing 3 (capture n it (see Photos 14-16 in Attachment 2). As we made our way back towards and algae present within the southern stream channel (Photos 17-18 in Attach                                                                                                                                                                                                                                                                                                                                                                                                                                                                                                                                                                                                                                                                                                                                                                                                                                                                                                   | walked arou<br>am channel<br>ed within Al<br>s stream cross | <ul><li>(Photos 10-12 in</li><li>(2) and the waterfowl blind</li></ul> |  |  |  |  |  |  |
| Attachment 1). Twillows (Salix sp                                                                                                                                 | A3 crossing we took another soil core sample (Photo 20 Attachment 2, GPS The area was dominated by green ash trees ( <i>Fraxinus pennsylvanica</i> ), cotton (.). We confirmed that the soil in this area was also hydric. From there we cam crossing number 2 (captured within area A6) (Photo 22 in Attachment 2                                                                                                                                                                                                                                                                                                                                                                                                                                                                                                                                                                                                                                                                                                                                                                                                                                                                                                                                                                                                                                                   | nwood trees<br>continued wa                                 | ( <i>Populus deltoides</i> ) and liking north and stopped to           |  |  |  |  |  |  |
| (locations of all t<br>(GPS number 7 i<br>continued our wa<br>Just south of the                                                                                   | We continued walking in a northwestern direction along the cleared path/road and stopped to document multiple tree piles (locations of all tree piles are documented in the Impact Map of Attachment 1). A third soil sample core was taken along this path (GPS number 7 in GPS Locations Map in Attachment 1, Photo 27 in Attachment 2). We confirmed that the soil was hydric. As we continued our walk towards the northern boundary of the property we documented two additional stream crossings (A7 and A8). Just south of the A8 crossing we took a soil core sample and confirmed presence of hydric soils (Photo 37 Attachment 2, and GPS number 14 in GPS Locations Map in Attachment 1).                                                                                                                                                                                                                                                                                                                                                                                                                                                                                                                                                                                                                                                                 |                                                             |                                                                        |  |  |  |  |  |  |
| cleared area (Pho                                                                                                                                                 | Once we reached the northern boundary of the property we took a soil core sample just west of the excavated channels and the cleared area (Photo 39 Attachment 2, GPS number 15 in GPS Locations Map in Attachment 1). The soil was confirmed to be hydric at this location. The area here had been planted with fescue.                                                                                                                                                                                                                                                                                                                                                                                                                                                                                                                                                                                                                                                                                                                                                                                                                                                                                                                                                                                                                                             |                                                             |                                                                        |  |  |  |  |  |  |
| deposited as the deposited below a f                                                                                                                              | We then proceeded to walk around the area which had been cleared of vegetation and upon which excavated material was<br>leposited as the channels/ponds were excavated (A9). The culvert that connected the excavated area with the Platte River was<br>ocated below a fenced line (see Photos 43-45 in Attachment 2). I also documented many piles of trees in the vicinity of this area<br>see Impact Map in Attachment 1).                                                                                                                                                                                                                                                                                                                                                                                                                                                                                                                                                                                                                                                                                                                                                                                                                                                                                                                                        |                                                             |                                                                        |  |  |  |  |  |  |
|                                                                                                                                                                   | npleted our observations in the area, we headed south along the cleared path 10 and A11 (Photos 50 and 53 in Attachment 2). We also came across an an                                                                                                                                                                                                                                                                                                                                                                                                                                                                                                                                                                                                                                                                                                                                                                                                                                                                                                                                                                                                                                                                                                                                                                                                                |                                                             | I                                                                      |  |  |  |  |  |  |