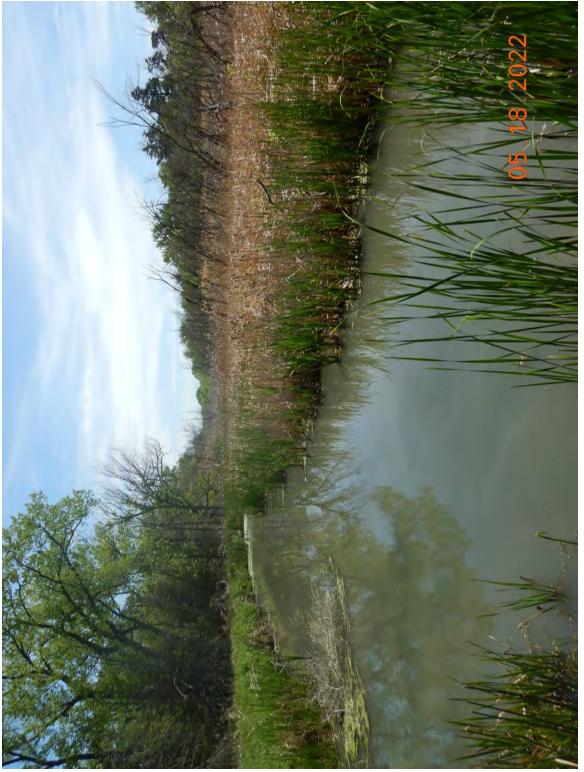

| Cite Name                                                                                                                                                         | x7'11                                                                                                                                                                                                                                                                                                                                                                                                                                                                                                                                                                                                                                                                                                                                                                                                                                                                                                                                                                                                                                                                                                                                                                                                                                                                                                                                                                | Start Date                                                  | May 18, 2022                                                           |  |  |  |  |  |  |
|-------------------------------------------------------------------------------------------------------------------------------------------------------------------|----------------------------------------------------------------------------------------------------------------------------------------------------------------------------------------------------------------------------------------------------------------------------------------------------------------------------------------------------------------------------------------------------------------------------------------------------------------------------------------------------------------------------------------------------------------------------------------------------------------------------------------------------------------------------------------------------------------------------------------------------------------------------------------------------------------------------------------------------------------------------------------------------------------------------------------------------------------------------------------------------------------------------------------------------------------------------------------------------------------------------------------------------------------------------------------------------------------------------------------------------------------------------------------------------------------------------------------------------------------------|-------------------------------------------------------------|------------------------------------------------------------------------|--|--|--|--|--|--|
| Site Name                                                                                                                                                         | Villegas                                                                                                                                                                                                                                                                                                                                                                                                                                                                                                                                                                                                                                                                                                                                                                                                                                                                                                                                                                                                                                                                                                                                                                                                                                                                                                                                                             | End Date                                                    | May 18, 2022                                                           |  |  |  |  |  |  |
| Environmental C                                                                                                                                                   | Environmental Conditions (e.g., wind, rain, smoke, dust, temperature, snow)                                                                                                                                                                                                                                                                                                                                                                                                                                                                                                                                                                                                                                                                                                                                                                                                                                                                                                                                                                                                                                                                                                                                                                                                                                                                                          |                                                             |                                                                        |  |  |  |  |  |  |
| Upon our arrival                                                                                                                                                  | it was sunny with clear skies and the temperature was approximately 66 deg                                                                                                                                                                                                                                                                                                                                                                                                                                                                                                                                                                                                                                                                                                                                                                                                                                                                                                                                                                                                                                                                                                                                                                                                                                                                                           | grees Fahren                                                | heit.                                                                  |  |  |  |  |  |  |
| Field Work Cond                                                                                                                                                   | ucted                                                                                                                                                                                                                                                                                                                                                                                                                                                                                                                                                                                                                                                                                                                                                                                                                                                                                                                                                                                                                                                                                                                                                                                                                                                                                                                                                                |                                                             |                                                                        |  |  |  |  |  |  |
| site. We stopped<br>in Attachment 1)<br>hydric soils. A tr<br>0.044 acres (see<br>size (Photo 3 in A<br>Attachment 2). J<br>2). That crossing<br>did observe fish | Once we confirmed that we could proceed with our inspection we headed towards the stream crossings on the southwest area of the site. We stopped to take our first soil core sample( GPS 1) in an area south of the southern stream channels (GPS Locations Map in Attachment 1). We utilized the Munsell Soil-Color Charts to characterize colors of the soil profile and confirmed the presence of hydric soils. A tree pile was located just north of the first soil sample location (area A1 and tree location 1), it was approximately 0.044 acres (see Impact Map in Attachment 1). I then proceeded to walk around the perimeter of a berm (area A2) to measure its size (Photo 3 in Attachment 2). Located just northeast of that berm was the first stream crossing (A3) we came upon (Photo 5 in Attachment 2). Just southwest of that crossing we came upon a second crossing (A4) which I photographed (Photo 7 Attachment 2). That crossing is difficult to make out on the photograph due to vegetation overgrowth but it is clearly visible on aerial maps. I did observe fish within the stream channel on the east side of this crossing (stream channel in Photo 8 in Attachment 2). Mr. Simmons informed me that they were mosquitofish ( <i>Gambusia affinis</i> ). We also saw white tailed deer ( <i>Odocoileus virginianus</i> ) in the area. |                                                             |                                                                        |  |  |  |  |  |  |
| sediment from th<br>of an area that ha<br>Attachment 2). I<br>that was placed i                                                                                   | ng the A4 crossings we walked back to crossing A3 and walked around the e stream channel excavation (Area A5 in Impact Map in Attachment 1). We d been cleared of vegetation, of the elevated area, and of the excavated streat From the eastern edge of the wetland we could see stream crossing 3 (capture n it (see Photos 14-16 in Attachment 2). As we made our way back towards and algae present within the southern stream channel (Photos 17-18 in Attach                                                                                                                                                                                                                                                                                                                                                                                                                                                                                                                                                                                                                                                                                                                                                                                                                                                                                                   | walked arou<br>am channel<br>ed within Al<br>s stream cross | <ul><li>(Photos 10-12 in</li><li>(2) and the waterfowl blind</li></ul> |  |  |  |  |  |  |
| Attachment 1). Twillows (Salix sp                                                                                                                                 | A3 crossing we took another soil core sample (Photo 20 Attachment 2, GPS The area was dominated by green ash trees ( <i>Fraxinus pennsylvanica</i> ), cotton (.). We confirmed that the soil in this area was also hydric. From there we cam crossing number 2 (captured within area A6) (Photo 22 in Attachment 2                                                                                                                                                                                                                                                                                                                                                                                                                                                                                                                                                                                                                                                                                                                                                                                                                                                                                                                                                                                                                                                   | nwood trees<br>continued wa                                 | ( <i>Populus deltoides</i> ) and liking north and stopped to           |  |  |  |  |  |  |
| (locations of all t<br>(GPS number 7 i<br>continued our wa<br>Just south of the                                                                                   | We continued walking in a northwestern direction along the cleared path/road and stopped to document multiple tree piles (locations of all tree piles are documented in the Impact Map of Attachment 1). A third soil sample core was taken along this path (GPS number 7 in GPS Locations Map in Attachment 1, Photo 27 in Attachment 2). We confirmed that the soil was hydric. As we continued our walk towards the northern boundary of the property we documented two additional stream crossings (A7 and A8). Just south of the A8 crossing we took a soil core sample and confirmed presence of hydric soils (Photo 37 Attachment 2, and GPS number 14 in GPS Locations Map in Attachment 1).                                                                                                                                                                                                                                                                                                                                                                                                                                                                                                                                                                                                                                                                 |                                                             |                                                                        |  |  |  |  |  |  |
| cleared area (Pho                                                                                                                                                 | Once we reached the northern boundary of the property we took a soil core sample just west of the excavated channels and the cleared area (Photo 39 Attachment 2, GPS number 15 in GPS Locations Map in Attachment 1). The soil was confirmed to be hydric at this location. The area here had been planted with fescue.                                                                                                                                                                                                                                                                                                                                                                                                                                                                                                                                                                                                                                                                                                                                                                                                                                                                                                                                                                                                                                             |                                                             |                                                                        |  |  |  |  |  |  |
| deposited as the deposited below a f                                                                                                                              | We then proceeded to walk around the area which had been cleared of vegetation and upon which excavated material was<br>leposited as the channels/ponds were excavated (A9). The culvert that connected the excavated area with the Platte River was<br>ocated below a fenced line (see Photos 43-45 in Attachment 2). I also documented many piles of trees in the vicinity of this area<br>see Impact Map in Attachment 1).                                                                                                                                                                                                                                                                                                                                                                                                                                                                                                                                                                                                                                                                                                                                                                                                                                                                                                                                        |                                                             |                                                                        |  |  |  |  |  |  |
|                                                                                                                                                                   | npleted our observations in the area, we headed south along the cleared path 10 and A11 (Photos 50 and 53 in Attachment 2). We also came across an an                                                                                                                                                                                                                                                                                                                                                                                                                                                                                                                                                                                                                                                                                                                                                                                                                                                                                                                                                                                                                                                                                                                                                                                                                |                                                             | I                                                                      |  |  |  |  |  |  |