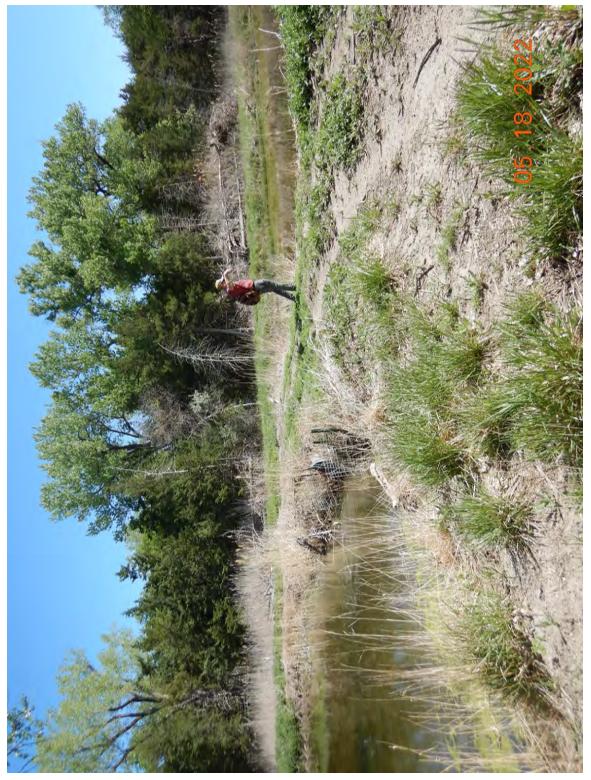

| Cite Name                                                                                                                                                         | x7'11                                                                                                                                                                                                                                                                                                                                                                                                                                                                                                                                                                                                                                                                                                                                                                                                                                                                                                                                                                                                                                                                                                                                                                                                                                                                                                                                                                | Start Date                                                  | May 18, 2022                                                           |  |  |  |  |  |  |
|-------------------------------------------------------------------------------------------------------------------------------------------------------------------|----------------------------------------------------------------------------------------------------------------------------------------------------------------------------------------------------------------------------------------------------------------------------------------------------------------------------------------------------------------------------------------------------------------------------------------------------------------------------------------------------------------------------------------------------------------------------------------------------------------------------------------------------------------------------------------------------------------------------------------------------------------------------------------------------------------------------------------------------------------------------------------------------------------------------------------------------------------------------------------------------------------------------------------------------------------------------------------------------------------------------------------------------------------------------------------------------------------------------------------------------------------------------------------------------------------------------------------------------------------------|-------------------------------------------------------------|------------------------------------------------------------------------|--|--|--|--|--|--|
| Site Name                                                                                                                                                         | Villegas                                                                                                                                                                                                                                                                                                                                                                                                                                                                                                                                                                                                                                                                                                                                                                                                                                                                                                                                                                                                                                                                                                                                                                                                                                                                                                                                                             | End Date                                                    | May 18, 2022                                                           |  |  |  |  |  |  |
| Environmental C                                                                                                                                                   | Environmental Conditions (e.g., wind, rain, smoke, dust, temperature, snow)                                                                                                                                                                                                                                                                                                                                                                                                                                                                                                                                                                                                                                                                                                                                                                                                                                                                                                                                                                                                                                                                                                                                                                                                                                                                                          |                                                             |                                                                        |  |  |  |  |  |  |
| Upon our arrival                                                                                                                                                  | it was sunny with clear skies and the temperature was approximately 66 deg                                                                                                                                                                                                                                                                                                                                                                                                                                                                                                                                                                                                                                                                                                                                                                                                                                                                                                                                                                                                                                                                                                                                                                                                                                                                                           | grees Fahren                                                | heit.                                                                  |  |  |  |  |  |  |
| Field Work Cond                                                                                                                                                   | ucted                                                                                                                                                                                                                                                                                                                                                                                                                                                                                                                                                                                                                                                                                                                                                                                                                                                                                                                                                                                                                                                                                                                                                                                                                                                                                                                                                                |                                                             |                                                                        |  |  |  |  |  |  |
| site. We stopped<br>in Attachment 1)<br>hydric soils. A tr<br>0.044 acres (see<br>size (Photo 3 in A<br>Attachment 2). J<br>2). That crossing<br>did observe fish | Once we confirmed that we could proceed with our inspection we headed towards the stream crossings on the southwest area of the site. We stopped to take our first soil core sample( GPS 1) in an area south of the southern stream channels (GPS Locations Map in Attachment 1). We utilized the Munsell Soil-Color Charts to characterize colors of the soil profile and confirmed the presence of hydric soils. A tree pile was located just north of the first soil sample location (area A1 and tree location 1), it was approximately 0.044 acres (see Impact Map in Attachment 1). I then proceeded to walk around the perimeter of a berm (area A2) to measure its size (Photo 3 in Attachment 2). Located just northeast of that berm was the first stream crossing (A3) we came upon (Photo 5 in Attachment 2). Just southwest of that crossing we came upon a second crossing (A4) which I photographed (Photo 7 Attachment 2). That crossing is difficult to make out on the photograph due to vegetation overgrowth but it is clearly visible on aerial maps. I did observe fish within the stream channel on the east side of this crossing (stream channel in Photo 8 in Attachment 2). Mr. Simmons informed me that they were mosquitofish ( <i>Gambusia affinis</i> ). We also saw white tailed deer ( <i>Odocoileus virginianus</i> ) in the area. |                                                             |                                                                        |  |  |  |  |  |  |
| sediment from th<br>of an area that ha<br>Attachment 2). I<br>that was placed i                                                                                   | ng the A4 crossings we walked back to crossing A3 and walked around the e stream channel excavation (Area A5 in Impact Map in Attachment 1). We d been cleared of vegetation, of the elevated area, and of the excavated streat From the eastern edge of the wetland we could see stream crossing 3 (capture n it (see Photos 14-16 in Attachment 2). As we made our way back towards and algae present within the southern stream channel (Photos 17-18 in Attach                                                                                                                                                                                                                                                                                                                                                                                                                                                                                                                                                                                                                                                                                                                                                                                                                                                                                                   | walked arou<br>am channel<br>ed within Al<br>s stream cross | <ul><li>(Photos 10-12 in</li><li>(2) and the waterfowl blind</li></ul> |  |  |  |  |  |  |
| Attachment 1). Twillows (Salix sp                                                                                                                                 | A3 crossing we took another soil core sample (Photo 20 Attachment 2, GPS The area was dominated by green ash trees ( <i>Fraxinus pennsylvanica</i> ), cotton (.). We confirmed that the soil in this area was also hydric. From there we cam crossing number 2 (captured within area A6) (Photo 22 in Attachment 2                                                                                                                                                                                                                                                                                                                                                                                                                                                                                                                                                                                                                                                                                                                                                                                                                                                                                                                                                                                                                                                   | nwood trees<br>continued wa                                 | ( <i>Populus deltoides</i> ) and liking north and stopped to           |  |  |  |  |  |  |
| (locations of all t<br>(GPS number 7 i<br>continued our wa<br>Just south of the                                                                                   | We continued walking in a northwestern direction along the cleared path/road and stopped to document multiple tree piles (locations of all tree piles are documented in the Impact Map of Attachment 1). A third soil sample core was taken along this path (GPS number 7 in GPS Locations Map in Attachment 1, Photo 27 in Attachment 2). We confirmed that the soil was hydric. As we continued our walk towards the northern boundary of the property we documented two additional stream crossings (A7 and A8). Just south of the A8 crossing we took a soil core sample and confirmed presence of hydric soils (Photo 37 Attachment 2, and GPS number 14 in GPS Locations Map in Attachment 1).                                                                                                                                                                                                                                                                                                                                                                                                                                                                                                                                                                                                                                                                 |                                                             |                                                                        |  |  |  |  |  |  |
| cleared area (Pho                                                                                                                                                 | Once we reached the northern boundary of the property we took a soil core sample just west of the excavated channels and the cleared area (Photo 39 Attachment 2, GPS number 15 in GPS Locations Map in Attachment 1). The soil was confirmed to be hydric at this location. The area here had been planted with fescue.                                                                                                                                                                                                                                                                                                                                                                                                                                                                                                                                                                                                                                                                                                                                                                                                                                                                                                                                                                                                                                             |                                                             |                                                                        |  |  |  |  |  |  |
| deposited as the deposited below a f                                                                                                                              | We then proceeded to walk around the area which had been cleared of vegetation and upon which excavated material was<br>leposited as the channels/ponds were excavated (A9). The culvert that connected the excavated area with the Platte River was<br>ocated below a fenced line (see Photos 43-45 in Attachment 2). I also documented many piles of trees in the vicinity of this area<br>see Impact Map in Attachment 1).                                                                                                                                                                                                                                                                                                                                                                                                                                                                                                                                                                                                                                                                                                                                                                                                                                                                                                                                        |                                                             |                                                                        |  |  |  |  |  |  |
|                                                                                                                                                                   | npleted our observations in the area, we headed south along the cleared path 10 and A11 (Photos 50 and 53 in Attachment 2). We also came across an an                                                                                                                                                                                                                                                                                                                                                                                                                                                                                                                                                                                                                                                                                                                                                                                                                                                                                                                                                                                                                                                                                                                                                                                                                |                                                             | I                                                                      |  |  |  |  |  |  |