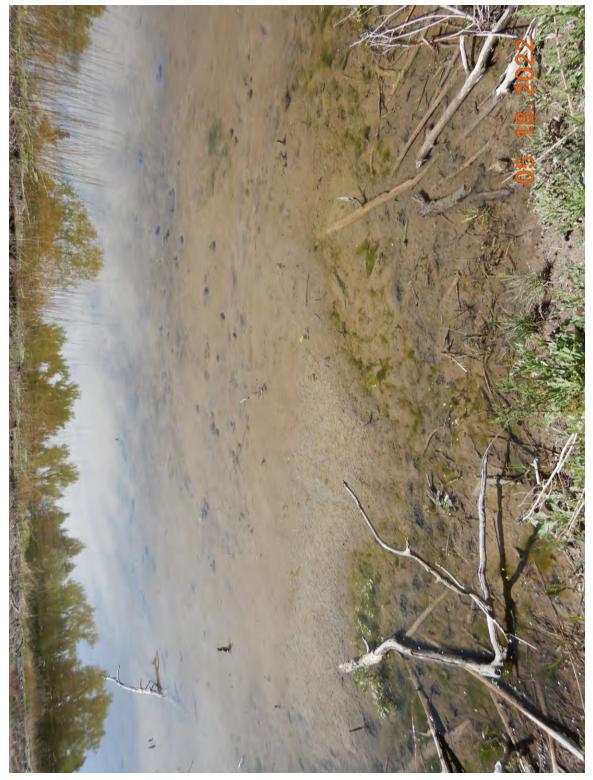

| Cite Name                                                                                                                                                         | x7'11                                                                                                                                                                                                                                                                                                                                                                                                                                                                                                                                                                                                                                                                                                                                                                                                                                                                                                                                                                                                                                                                                                                                                                                                                                                                                                                                                                | Start Date                                                  | May 18, 2022                                                           |  |  |  |  |  |  |
|-------------------------------------------------------------------------------------------------------------------------------------------------------------------|----------------------------------------------------------------------------------------------------------------------------------------------------------------------------------------------------------------------------------------------------------------------------------------------------------------------------------------------------------------------------------------------------------------------------------------------------------------------------------------------------------------------------------------------------------------------------------------------------------------------------------------------------------------------------------------------------------------------------------------------------------------------------------------------------------------------------------------------------------------------------------------------------------------------------------------------------------------------------------------------------------------------------------------------------------------------------------------------------------------------------------------------------------------------------------------------------------------------------------------------------------------------------------------------------------------------------------------------------------------------|-------------------------------------------------------------|------------------------------------------------------------------------|--|--|--|--|--|--|
| Site Name                                                                                                                                                         | Villegas                                                                                                                                                                                                                                                                                                                                                                                                                                                                                                                                                                                                                                                                                                                                                                                                                                                                                                                                                                                                                                                                                                                                                                                                                                                                                                                                                             | End Date                                                    | May 18, 2022                                                           |  |  |  |  |  |  |
| Environmental C                                                                                                                                                   | Environmental Conditions (e.g., wind, rain, smoke, dust, temperature, snow)                                                                                                                                                                                                                                                                                                                                                                                                                                                                                                                                                                                                                                                                                                                                                                                                                                                                                                                                                                                                                                                                                                                                                                                                                                                                                          |                                                             |                                                                        |  |  |  |  |  |  |
| Upon our arrival                                                                                                                                                  | it was sunny with clear skies and the temperature was approximately 66 deg                                                                                                                                                                                                                                                                                                                                                                                                                                                                                                                                                                                                                                                                                                                                                                                                                                                                                                                                                                                                                                                                                                                                                                                                                                                                                           | grees Fahren                                                | heit.                                                                  |  |  |  |  |  |  |
| Field Work Cond                                                                                                                                                   | ucted                                                                                                                                                                                                                                                                                                                                                                                                                                                                                                                                                                                                                                                                                                                                                                                                                                                                                                                                                                                                                                                                                                                                                                                                                                                                                                                                                                |                                                             |                                                                        |  |  |  |  |  |  |
| site. We stopped<br>in Attachment 1)<br>hydric soils. A tr<br>0.044 acres (see<br>size (Photo 3 in A<br>Attachment 2). J<br>2). That crossing<br>did observe fish | Once we confirmed that we could proceed with our inspection we headed towards the stream crossings on the southwest area of the site. We stopped to take our first soil core sample( GPS 1) in an area south of the southern stream channels (GPS Locations Map in Attachment 1). We utilized the Munsell Soil-Color Charts to characterize colors of the soil profile and confirmed the presence of hydric soils. A tree pile was located just north of the first soil sample location (area A1 and tree location 1), it was approximately 0.044 acres (see Impact Map in Attachment 1). I then proceeded to walk around the perimeter of a berm (area A2) to measure its size (Photo 3 in Attachment 2). Located just northeast of that berm was the first stream crossing (A3) we came upon (Photo 5 in Attachment 2). Just southwest of that crossing we came upon a second crossing (A4) which I photographed (Photo 7 Attachment 2). That crossing is difficult to make out on the photograph due to vegetation overgrowth but it is clearly visible on aerial maps. I did observe fish within the stream channel on the east side of this crossing (stream channel in Photo 8 in Attachment 2). Mr. Simmons informed me that they were mosquitofish ( <i>Gambusia affinis</i> ). We also saw white tailed deer ( <i>Odocoileus virginianus</i> ) in the area. |                                                             |                                                                        |  |  |  |  |  |  |
| sediment from th<br>of an area that ha<br>Attachment 2). I<br>that was placed i                                                                                   | ng the A4 crossings we walked back to crossing A3 and walked around the e stream channel excavation (Area A5 in Impact Map in Attachment 1). We d been cleared of vegetation, of the elevated area, and of the excavated streat From the eastern edge of the wetland we could see stream crossing 3 (capture n it (see Photos 14-16 in Attachment 2). As we made our way back towards and algae present within the southern stream channel (Photos 17-18 in Attach                                                                                                                                                                                                                                                                                                                                                                                                                                                                                                                                                                                                                                                                                                                                                                                                                                                                                                   | walked arou<br>am channel<br>ed within Al<br>s stream cross | <ul><li>(Photos 10-12 in</li><li>(2) and the waterfowl blind</li></ul> |  |  |  |  |  |  |
| Attachment 1). Twillows (Salix sp                                                                                                                                 | A3 crossing we took another soil core sample (Photo 20 Attachment 2, GPS The area was dominated by green ash trees ( <i>Fraxinus pennsylvanica</i> ), cotton (.). We confirmed that the soil in this area was also hydric. From there we cam crossing number 2 (captured within area A6) (Photo 22 in Attachment 2                                                                                                                                                                                                                                                                                                                                                                                                                                                                                                                                                                                                                                                                                                                                                                                                                                                                                                                                                                                                                                                   | nwood trees<br>continued wa                                 | ( <i>Populus deltoides</i> ) and liking north and stopped to           |  |  |  |  |  |  |
| (locations of all t<br>(GPS number 7 i<br>continued our wa<br>Just south of the                                                                                   | We continued walking in a northwestern direction along the cleared path/road and stopped to document multiple tree piles (locations of all tree piles are documented in the Impact Map of Attachment 1). A third soil sample core was taken along this path (GPS number 7 in GPS Locations Map in Attachment 1, Photo 27 in Attachment 2). We confirmed that the soil was hydric. As we continued our walk towards the northern boundary of the property we documented two additional stream crossings (A7 and A8). Just south of the A8 crossing we took a soil core sample and confirmed presence of hydric soils (Photo 37 Attachment 2, and GPS number 14 in GPS Locations Map in Attachment 1).                                                                                                                                                                                                                                                                                                                                                                                                                                                                                                                                                                                                                                                                 |                                                             |                                                                        |  |  |  |  |  |  |
| cleared area (Pho                                                                                                                                                 | Once we reached the northern boundary of the property we took a soil core sample just west of the excavated channels and the cleared area (Photo 39 Attachment 2, GPS number 15 in GPS Locations Map in Attachment 1). The soil was confirmed to be hydric at this location. The area here had been planted with fescue.                                                                                                                                                                                                                                                                                                                                                                                                                                                                                                                                                                                                                                                                                                                                                                                                                                                                                                                                                                                                                                             |                                                             |                                                                        |  |  |  |  |  |  |
| deposited as the deposited below a f                                                                                                                              | We then proceeded to walk around the area which had been cleared of vegetation and upon which excavated material was<br>leposited as the channels/ponds were excavated (A9). The culvert that connected the excavated area with the Platte River was<br>ocated below a fenced line (see Photos 43-45 in Attachment 2). I also documented many piles of trees in the vicinity of this area<br>see Impact Map in Attachment 1).                                                                                                                                                                                                                                                                                                                                                                                                                                                                                                                                                                                                                                                                                                                                                                                                                                                                                                                                        |                                                             |                                                                        |  |  |  |  |  |  |
|                                                                                                                                                                   | npleted our observations in the area, we headed south along the cleared path 10 and A11 (Photos 50 and 53 in Attachment 2). We also came across an an                                                                                                                                                                                                                                                                                                                                                                                                                                                                                                                                                                                                                                                                                                                                                                                                                                                                                                                                                                                                                                                                                                                                                                                                                |                                                             | I                                                                      |  |  |  |  |  |  |