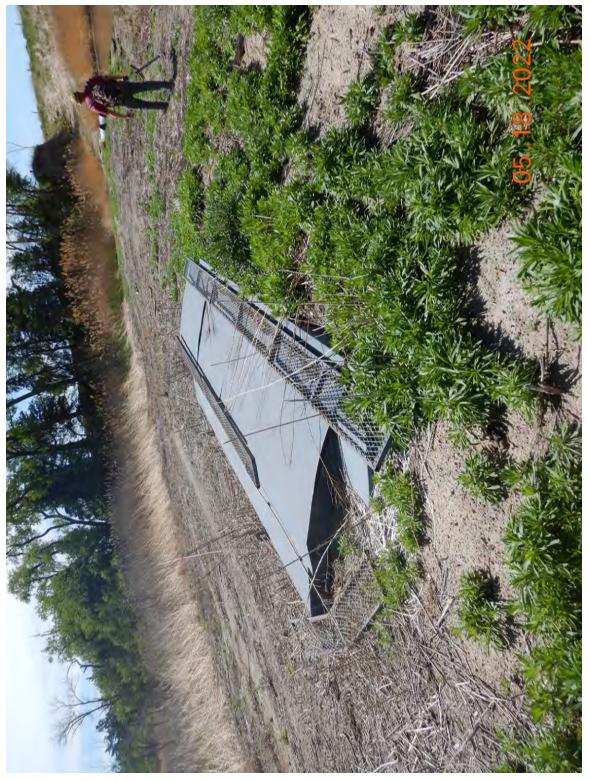

| Cite Name                                                                                                                                                         | x7'11                                                                                                                                                                                                                                                                                                                                                                                                                                                                                                                                                                                                                                                                                                                                                                                                                                                                                                                                                                                                                                                                                                                                                                                                                                                                                                                                                                | Start Date                                                  | May 18, 2022                                                           |  |  |  |  |  |  |
|-------------------------------------------------------------------------------------------------------------------------------------------------------------------|----------------------------------------------------------------------------------------------------------------------------------------------------------------------------------------------------------------------------------------------------------------------------------------------------------------------------------------------------------------------------------------------------------------------------------------------------------------------------------------------------------------------------------------------------------------------------------------------------------------------------------------------------------------------------------------------------------------------------------------------------------------------------------------------------------------------------------------------------------------------------------------------------------------------------------------------------------------------------------------------------------------------------------------------------------------------------------------------------------------------------------------------------------------------------------------------------------------------------------------------------------------------------------------------------------------------------------------------------------------------|-------------------------------------------------------------|------------------------------------------------------------------------|--|--|--|--|--|--|
| Site Name                                                                                                                                                         | Villegas                                                                                                                                                                                                                                                                                                                                                                                                                                                                                                                                                                                                                                                                                                                                                                                                                                                                                                                                                                                                                                                                                                                                                                                                                                                                                                                                                             | End Date                                                    | May 18, 2022                                                           |  |  |  |  |  |  |
| Environmental C                                                                                                                                                   | Environmental Conditions (e.g., wind, rain, smoke, dust, temperature, snow)                                                                                                                                                                                                                                                                                                                                                                                                                                                                                                                                                                                                                                                                                                                                                                                                                                                                                                                                                                                                                                                                                                                                                                                                                                                                                          |                                                             |                                                                        |  |  |  |  |  |  |
| Upon our arrival                                                                                                                                                  | it was sunny with clear skies and the temperature was approximately 66 deg                                                                                                                                                                                                                                                                                                                                                                                                                                                                                                                                                                                                                                                                                                                                                                                                                                                                                                                                                                                                                                                                                                                                                                                                                                                                                           | grees Fahren                                                | heit.                                                                  |  |  |  |  |  |  |
| Field Work Cond                                                                                                                                                   | ucted                                                                                                                                                                                                                                                                                                                                                                                                                                                                                                                                                                                                                                                                                                                                                                                                                                                                                                                                                                                                                                                                                                                                                                                                                                                                                                                                                                |                                                             |                                                                        |  |  |  |  |  |  |
| site. We stopped<br>in Attachment 1)<br>hydric soils. A tr<br>0.044 acres (see<br>size (Photo 3 in A<br>Attachment 2). J<br>2). That crossing<br>did observe fish | Once we confirmed that we could proceed with our inspection we headed towards the stream crossings on the southwest area of the site. We stopped to take our first soil core sample( GPS 1) in an area south of the southern stream channels (GPS Locations Map in Attachment 1). We utilized the Munsell Soil-Color Charts to characterize colors of the soil profile and confirmed the presence of hydric soils. A tree pile was located just north of the first soil sample location (area A1 and tree location 1), it was approximately 0.044 acres (see Impact Map in Attachment 1). I then proceeded to walk around the perimeter of a berm (area A2) to measure its size (Photo 3 in Attachment 2). Located just northeast of that berm was the first stream crossing (A3) we came upon (Photo 5 in Attachment 2). Just southwest of that crossing we came upon a second crossing (A4) which I photographed (Photo 7 Attachment 2). That crossing is difficult to make out on the photograph due to vegetation overgrowth but it is clearly visible on aerial maps. I did observe fish within the stream channel on the east side of this crossing (stream channel in Photo 8 in Attachment 2). Mr. Simmons informed me that they were mosquitofish ( <i>Gambusia affinis</i> ). We also saw white tailed deer ( <i>Odocoileus virginianus</i> ) in the area. |                                                             |                                                                        |  |  |  |  |  |  |
| sediment from th<br>of an area that ha<br>Attachment 2). I<br>that was placed i                                                                                   | ng the A4 crossings we walked back to crossing A3 and walked around the e stream channel excavation (Area A5 in Impact Map in Attachment 1). We d been cleared of vegetation, of the elevated area, and of the excavated streat From the eastern edge of the wetland we could see stream crossing 3 (capture n it (see Photos 14-16 in Attachment 2). As we made our way back towards and algae present within the southern stream channel (Photos 17-18 in Attach                                                                                                                                                                                                                                                                                                                                                                                                                                                                                                                                                                                                                                                                                                                                                                                                                                                                                                   | walked arou<br>am channel<br>ed within Al<br>s stream cross | <ul><li>(Photos 10-12 in</li><li>(2) and the waterfowl blind</li></ul> |  |  |  |  |  |  |
| Attachment 1). Twillows (Salix sp                                                                                                                                 | A3 crossing we took another soil core sample (Photo 20 Attachment 2, GPS The area was dominated by green ash trees ( <i>Fraxinus pennsylvanica</i> ), cotton (.). We confirmed that the soil in this area was also hydric. From there we cam crossing number 2 (captured within area A6) (Photo 22 in Attachment 2                                                                                                                                                                                                                                                                                                                                                                                                                                                                                                                                                                                                                                                                                                                                                                                                                                                                                                                                                                                                                                                   | nwood trees<br>continued wa                                 | ( <i>Populus deltoides</i> ) and liking north and stopped to           |  |  |  |  |  |  |
| (locations of all t<br>(GPS number 7 i<br>continued our wa<br>Just south of the                                                                                   | We continued walking in a northwestern direction along the cleared path/road and stopped to document multiple tree piles (locations of all tree piles are documented in the Impact Map of Attachment 1). A third soil sample core was taken along this path (GPS number 7 in GPS Locations Map in Attachment 1, Photo 27 in Attachment 2). We confirmed that the soil was hydric. As we continued our walk towards the northern boundary of the property we documented two additional stream crossings (A7 and A8). Just south of the A8 crossing we took a soil core sample and confirmed presence of hydric soils (Photo 37 Attachment 2, and GPS number 14 in GPS Locations Map in Attachment 1).                                                                                                                                                                                                                                                                                                                                                                                                                                                                                                                                                                                                                                                                 |                                                             |                                                                        |  |  |  |  |  |  |
| cleared area (Pho                                                                                                                                                 | Once we reached the northern boundary of the property we took a soil core sample just west of the excavated channels and the cleared area (Photo 39 Attachment 2, GPS number 15 in GPS Locations Map in Attachment 1). The soil was confirmed to be hydric at this location. The area here had been planted with fescue.                                                                                                                                                                                                                                                                                                                                                                                                                                                                                                                                                                                                                                                                                                                                                                                                                                                                                                                                                                                                                                             |                                                             |                                                                        |  |  |  |  |  |  |
| deposited as the deposited below a f                                                                                                                              | We then proceeded to walk around the area which had been cleared of vegetation and upon which excavated material was<br>leposited as the channels/ponds were excavated (A9). The culvert that connected the excavated area with the Platte River was<br>ocated below a fenced line (see Photos 43-45 in Attachment 2). I also documented many piles of trees in the vicinity of this area<br>see Impact Map in Attachment 1).                                                                                                                                                                                                                                                                                                                                                                                                                                                                                                                                                                                                                                                                                                                                                                                                                                                                                                                                        |                                                             |                                                                        |  |  |  |  |  |  |
|                                                                                                                                                                   | npleted our observations in the area, we headed south along the cleared path 10 and A11 (Photos 50 and 53 in Attachment 2). We also came across an an                                                                                                                                                                                                                                                                                                                                                                                                                                                                                                                                                                                                                                                                                                                                                                                                                                                                                                                                                                                                                                                                                                                                                                                                                |                                                             | I                                                                      |  |  |  |  |  |  |