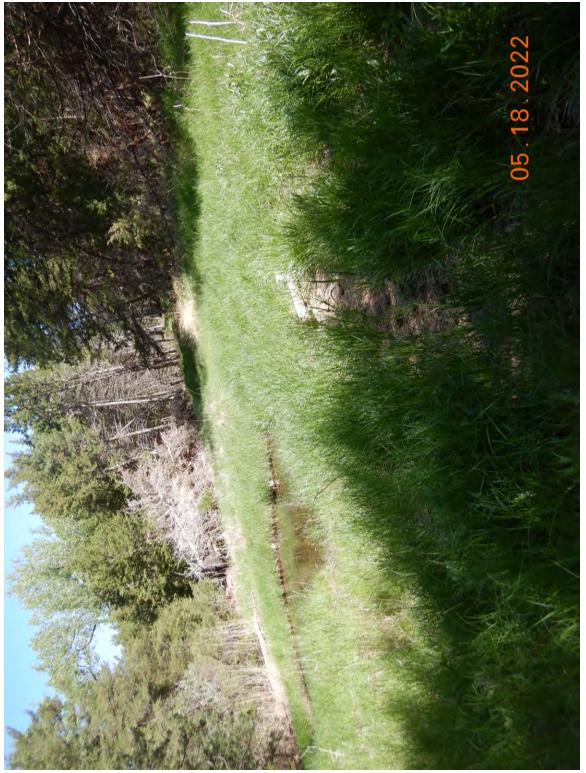

| Cite Name                                                                                                                                                         | x7'11                                                                                                                                                                                                                                                                                                                                                                                                                                                                                                                                                                                                                                                                                                                                                                                                                                                                                                                                                                                                                                                                                                                                                                                                                                                                                                                                                                | Start Date                                                  | May 18, 2022                                                           |  |  |  |  |  |  |
|-------------------------------------------------------------------------------------------------------------------------------------------------------------------|----------------------------------------------------------------------------------------------------------------------------------------------------------------------------------------------------------------------------------------------------------------------------------------------------------------------------------------------------------------------------------------------------------------------------------------------------------------------------------------------------------------------------------------------------------------------------------------------------------------------------------------------------------------------------------------------------------------------------------------------------------------------------------------------------------------------------------------------------------------------------------------------------------------------------------------------------------------------------------------------------------------------------------------------------------------------------------------------------------------------------------------------------------------------------------------------------------------------------------------------------------------------------------------------------------------------------------------------------------------------|-------------------------------------------------------------|------------------------------------------------------------------------|--|--|--|--|--|--|
| Site Name                                                                                                                                                         | Villegas                                                                                                                                                                                                                                                                                                                                                                                                                                                                                                                                                                                                                                                                                                                                                                                                                                                                                                                                                                                                                                                                                                                                                                                                                                                                                                                                                             | End Date                                                    | May 18, 2022                                                           |  |  |  |  |  |  |
| Environmental C                                                                                                                                                   | Environmental Conditions (e.g., wind, rain, smoke, dust, temperature, snow)                                                                                                                                                                                                                                                                                                                                                                                                                                                                                                                                                                                                                                                                                                                                                                                                                                                                                                                                                                                                                                                                                                                                                                                                                                                                                          |                                                             |                                                                        |  |  |  |  |  |  |
| Upon our arrival                                                                                                                                                  | it was sunny with clear skies and the temperature was approximately 66 deg                                                                                                                                                                                                                                                                                                                                                                                                                                                                                                                                                                                                                                                                                                                                                                                                                                                                                                                                                                                                                                                                                                                                                                                                                                                                                           | grees Fahren                                                | heit.                                                                  |  |  |  |  |  |  |
| Field Work Cond                                                                                                                                                   | ucted                                                                                                                                                                                                                                                                                                                                                                                                                                                                                                                                                                                                                                                                                                                                                                                                                                                                                                                                                                                                                                                                                                                                                                                                                                                                                                                                                                |                                                             |                                                                        |  |  |  |  |  |  |
| site. We stopped<br>in Attachment 1)<br>hydric soils. A tr<br>0.044 acres (see<br>size (Photo 3 in A<br>Attachment 2). J<br>2). That crossing<br>did observe fish | Once we confirmed that we could proceed with our inspection we headed towards the stream crossings on the southwest area of the site. We stopped to take our first soil core sample( GPS 1) in an area south of the southern stream channels (GPS Locations Map in Attachment 1). We utilized the Munsell Soil-Color Charts to characterize colors of the soil profile and confirmed the presence of hydric soils. A tree pile was located just north of the first soil sample location (area A1 and tree location 1), it was approximately 0.044 acres (see Impact Map in Attachment 1). I then proceeded to walk around the perimeter of a berm (area A2) to measure its size (Photo 3 in Attachment 2). Located just northeast of that berm was the first stream crossing (A3) we came upon (Photo 5 in Attachment 2). Just southwest of that crossing we came upon a second crossing (A4) which I photographed (Photo 7 Attachment 2). That crossing is difficult to make out on the photograph due to vegetation overgrowth but it is clearly visible on aerial maps. I did observe fish within the stream channel on the east side of this crossing (stream channel in Photo 8 in Attachment 2). Mr. Simmons informed me that they were mosquitofish ( <i>Gambusia affinis</i> ). We also saw white tailed deer ( <i>Odocoileus virginianus</i> ) in the area. |                                                             |                                                                        |  |  |  |  |  |  |
| sediment from th<br>of an area that ha<br>Attachment 2). I<br>that was placed i                                                                                   | ng the A4 crossings we walked back to crossing A3 and walked around the e stream channel excavation (Area A5 in Impact Map in Attachment 1). We d been cleared of vegetation, of the elevated area, and of the excavated streat From the eastern edge of the wetland we could see stream crossing 3 (capture n it (see Photos 14-16 in Attachment 2). As we made our way back towards and algae present within the southern stream channel (Photos 17-18 in Attach                                                                                                                                                                                                                                                                                                                                                                                                                                                                                                                                                                                                                                                                                                                                                                                                                                                                                                   | walked arou<br>am channel<br>ed within Al<br>s stream cross | <ul><li>(Photos 10-12 in</li><li>(2) and the waterfowl blind</li></ul> |  |  |  |  |  |  |
| Attachment 1). Twillows (Salix sp                                                                                                                                 | A3 crossing we took another soil core sample (Photo 20 Attachment 2, GPS The area was dominated by green ash trees ( <i>Fraxinus pennsylvanica</i> ), cotton (.). We confirmed that the soil in this area was also hydric. From there we cam crossing number 2 (captured within area A6) (Photo 22 in Attachment 2                                                                                                                                                                                                                                                                                                                                                                                                                                                                                                                                                                                                                                                                                                                                                                                                                                                                                                                                                                                                                                                   | nwood trees<br>continued wa                                 | ( <i>Populus deltoides</i> ) and liking north and stopped to           |  |  |  |  |  |  |
| (locations of all t<br>(GPS number 7 i<br>continued our wa<br>Just south of the                                                                                   | We continued walking in a northwestern direction along the cleared path/road and stopped to document multiple tree piles (locations of all tree piles are documented in the Impact Map of Attachment 1). A third soil sample core was taken along this path (GPS number 7 in GPS Locations Map in Attachment 1, Photo 27 in Attachment 2). We confirmed that the soil was hydric. As we continued our walk towards the northern boundary of the property we documented two additional stream crossings (A7 and A8). Just south of the A8 crossing we took a soil core sample and confirmed presence of hydric soils (Photo 37 Attachment 2, and GPS number 14 in GPS Locations Map in Attachment 1).                                                                                                                                                                                                                                                                                                                                                                                                                                                                                                                                                                                                                                                                 |                                                             |                                                                        |  |  |  |  |  |  |
| cleared area (Pho                                                                                                                                                 | Once we reached the northern boundary of the property we took a soil core sample just west of the excavated channels and the cleared area (Photo 39 Attachment 2, GPS number 15 in GPS Locations Map in Attachment 1). The soil was confirmed to be hydric at this location. The area here had been planted with fescue.                                                                                                                                                                                                                                                                                                                                                                                                                                                                                                                                                                                                                                                                                                                                                                                                                                                                                                                                                                                                                                             |                                                             |                                                                        |  |  |  |  |  |  |
| deposited as the deposited below a f                                                                                                                              | We then proceeded to walk around the area which had been cleared of vegetation and upon which excavated material was<br>leposited as the channels/ponds were excavated (A9). The culvert that connected the excavated area with the Platte River was<br>ocated below a fenced line (see Photos 43-45 in Attachment 2). I also documented many piles of trees in the vicinity of this area<br>see Impact Map in Attachment 1).                                                                                                                                                                                                                                                                                                                                                                                                                                                                                                                                                                                                                                                                                                                                                                                                                                                                                                                                        |                                                             |                                                                        |  |  |  |  |  |  |
|                                                                                                                                                                   | npleted our observations in the area, we headed south along the cleared path 10 and A11 (Photos 50 and 53 in Attachment 2). We also came across an an                                                                                                                                                                                                                                                                                                                                                                                                                                                                                                                                                                                                                                                                                                                                                                                                                                                                                                                                                                                                                                                                                                                                                                                                                |                                                             | I                                                                      |  |  |  |  |  |  |