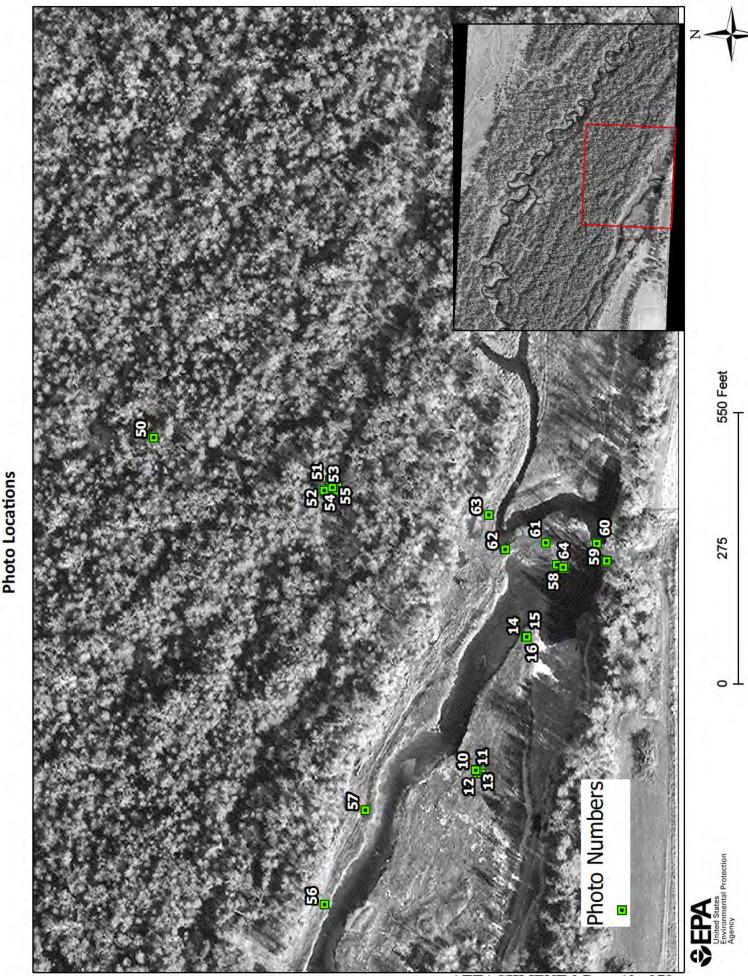

| Cite Name                                                                                                                                                         | x7'11                                                                                                                                                                                                                                                                                                                                                                                                                                                                                                                                                                                                                                                                                                                                                                                                                                                                                                                                                                                                                                                                                                                                                                                                                                                                                                                                                                | Start Date                                                  | May 18, 2022                                                           |  |  |  |  |  |  |
|-------------------------------------------------------------------------------------------------------------------------------------------------------------------|----------------------------------------------------------------------------------------------------------------------------------------------------------------------------------------------------------------------------------------------------------------------------------------------------------------------------------------------------------------------------------------------------------------------------------------------------------------------------------------------------------------------------------------------------------------------------------------------------------------------------------------------------------------------------------------------------------------------------------------------------------------------------------------------------------------------------------------------------------------------------------------------------------------------------------------------------------------------------------------------------------------------------------------------------------------------------------------------------------------------------------------------------------------------------------------------------------------------------------------------------------------------------------------------------------------------------------------------------------------------|-------------------------------------------------------------|------------------------------------------------------------------------|--|--|--|--|--|--|
| Site Name                                                                                                                                                         | Villegas                                                                                                                                                                                                                                                                                                                                                                                                                                                                                                                                                                                                                                                                                                                                                                                                                                                                                                                                                                                                                                                                                                                                                                                                                                                                                                                                                             | End Date                                                    | May 18, 2022                                                           |  |  |  |  |  |  |
| Environmental C                                                                                                                                                   | Environmental Conditions (e.g., wind, rain, smoke, dust, temperature, snow)                                                                                                                                                                                                                                                                                                                                                                                                                                                                                                                                                                                                                                                                                                                                                                                                                                                                                                                                                                                                                                                                                                                                                                                                                                                                                          |                                                             |                                                                        |  |  |  |  |  |  |
| Upon our arrival                                                                                                                                                  | it was sunny with clear skies and the temperature was approximately 66 deg                                                                                                                                                                                                                                                                                                                                                                                                                                                                                                                                                                                                                                                                                                                                                                                                                                                                                                                                                                                                                                                                                                                                                                                                                                                                                           | grees Fahren                                                | heit.                                                                  |  |  |  |  |  |  |
| Field Work Cond                                                                                                                                                   | ucted                                                                                                                                                                                                                                                                                                                                                                                                                                                                                                                                                                                                                                                                                                                                                                                                                                                                                                                                                                                                                                                                                                                                                                                                                                                                                                                                                                |                                                             |                                                                        |  |  |  |  |  |  |
| site. We stopped<br>in Attachment 1)<br>hydric soils. A tr<br>0.044 acres (see<br>size (Photo 3 in A<br>Attachment 2). J<br>2). That crossing<br>did observe fish | Once we confirmed that we could proceed with our inspection we headed towards the stream crossings on the southwest area of the site. We stopped to take our first soil core sample( GPS 1) in an area south of the southern stream channels (GPS Locations Map in Attachment 1). We utilized the Munsell Soil-Color Charts to characterize colors of the soil profile and confirmed the presence of hydric soils. A tree pile was located just north of the first soil sample location (area A1 and tree location 1), it was approximately 0.044 acres (see Impact Map in Attachment 1). I then proceeded to walk around the perimeter of a berm (area A2) to measure its size (Photo 3 in Attachment 2). Located just northeast of that berm was the first stream crossing (A3) we came upon (Photo 5 in Attachment 2). Just southwest of that crossing we came upon a second crossing (A4) which I photographed (Photo 7 Attachment 2). That crossing is difficult to make out on the photograph due to vegetation overgrowth but it is clearly visible on aerial maps. I did observe fish within the stream channel on the east side of this crossing (stream channel in Photo 8 in Attachment 2). Mr. Simmons informed me that they were mosquitofish ( <i>Gambusia affinis</i> ). We also saw white tailed deer ( <i>Odocoileus virginianus</i> ) in the area. |                                                             |                                                                        |  |  |  |  |  |  |
| sediment from th<br>of an area that ha<br>Attachment 2). I<br>that was placed i                                                                                   | ng the A4 crossings we walked back to crossing A3 and walked around the e stream channel excavation (Area A5 in Impact Map in Attachment 1). We d been cleared of vegetation, of the elevated area, and of the excavated streat From the eastern edge of the wetland we could see stream crossing 3 (capture n it (see Photos 14-16 in Attachment 2). As we made our way back towards and algae present within the southern stream channel (Photos 17-18 in Attach                                                                                                                                                                                                                                                                                                                                                                                                                                                                                                                                                                                                                                                                                                                                                                                                                                                                                                   | walked arou<br>am channel<br>ed within Al<br>s stream cross | <ul><li>(Photos 10-12 in</li><li>(2) and the waterfowl blind</li></ul> |  |  |  |  |  |  |
| Attachment 1). Twillows (Salix sp                                                                                                                                 | A3 crossing we took another soil core sample (Photo 20 Attachment 2, GPS The area was dominated by green ash trees ( <i>Fraxinus pennsylvanica</i> ), cotton (.). We confirmed that the soil in this area was also hydric. From there we cam crossing number 2 (captured within area A6) (Photo 22 in Attachment 2                                                                                                                                                                                                                                                                                                                                                                                                                                                                                                                                                                                                                                                                                                                                                                                                                                                                                                                                                                                                                                                   | nwood trees<br>continued wa                                 | ( <i>Populus deltoides</i> ) and liking north and stopped to           |  |  |  |  |  |  |
| (locations of all t<br>(GPS number 7 i<br>continued our wa<br>Just south of the                                                                                   | We continued walking in a northwestern direction along the cleared path/road and stopped to document multiple tree piles (locations of all tree piles are documented in the Impact Map of Attachment 1). A third soil sample core was taken along this path (GPS number 7 in GPS Locations Map in Attachment 1, Photo 27 in Attachment 2). We confirmed that the soil was hydric. As we continued our walk towards the northern boundary of the property we documented two additional stream crossings (A7 and A8). Just south of the A8 crossing we took a soil core sample and confirmed presence of hydric soils (Photo 37 Attachment 2, and GPS number 14 in GPS Locations Map in Attachment 1).                                                                                                                                                                                                                                                                                                                                                                                                                                                                                                                                                                                                                                                                 |                                                             |                                                                        |  |  |  |  |  |  |
| cleared area (Pho                                                                                                                                                 | Once we reached the northern boundary of the property we took a soil core sample just west of the excavated channels and the cleared area (Photo 39 Attachment 2, GPS number 15 in GPS Locations Map in Attachment 1). The soil was confirmed to be hydric at this location. The area here had been planted with fescue.                                                                                                                                                                                                                                                                                                                                                                                                                                                                                                                                                                                                                                                                                                                                                                                                                                                                                                                                                                                                                                             |                                                             |                                                                        |  |  |  |  |  |  |
| deposited as the deposited below a f                                                                                                                              | We then proceeded to walk around the area which had been cleared of vegetation and upon which excavated material was<br>leposited as the channels/ponds were excavated (A9). The culvert that connected the excavated area with the Platte River was<br>ocated below a fenced line (see Photos 43-45 in Attachment 2). I also documented many piles of trees in the vicinity of this area<br>see Impact Map in Attachment 1).                                                                                                                                                                                                                                                                                                                                                                                                                                                                                                                                                                                                                                                                                                                                                                                                                                                                                                                                        |                                                             |                                                                        |  |  |  |  |  |  |
|                                                                                                                                                                   | npleted our observations in the area, we headed south along the cleared path 10 and A11 (Photos 50 and 53 in Attachment 2). We also came across an an                                                                                                                                                                                                                                                                                                                                                                                                                                                                                                                                                                                                                                                                                                                                                                                                                                                                                                                                                                                                                                                                                                                                                                                                                |                                                             | I                                                                      |  |  |  |  |  |  |