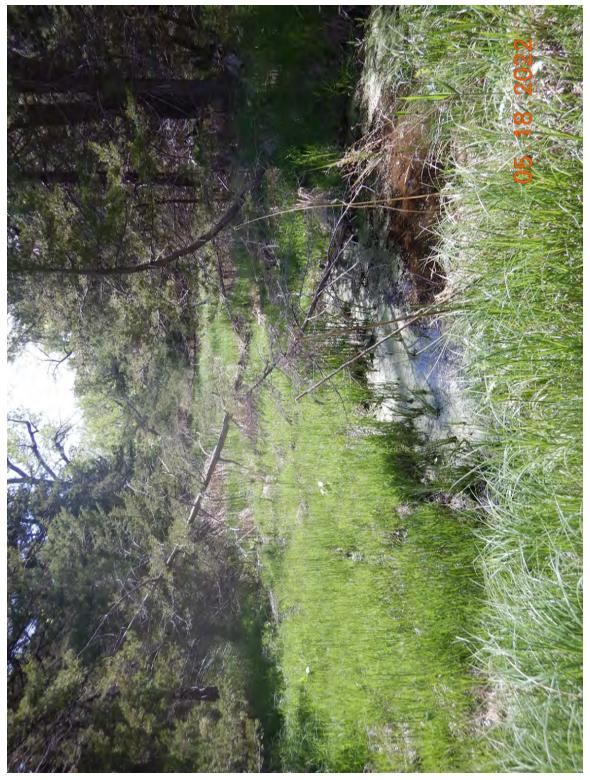

| Cite Name                                                                                                                                                         | x7'11                                                                                                                                                                                                                                                                                                                                                                                                                                                                                                                                                                                                                                                                                                                                                                                                                                                                                                                                                                                                                                                                                                                                                                                                                                                                                                                                                                | Start Date                                                  | May 18, 2022                                                           |  |  |  |  |  |  |
|-------------------------------------------------------------------------------------------------------------------------------------------------------------------|----------------------------------------------------------------------------------------------------------------------------------------------------------------------------------------------------------------------------------------------------------------------------------------------------------------------------------------------------------------------------------------------------------------------------------------------------------------------------------------------------------------------------------------------------------------------------------------------------------------------------------------------------------------------------------------------------------------------------------------------------------------------------------------------------------------------------------------------------------------------------------------------------------------------------------------------------------------------------------------------------------------------------------------------------------------------------------------------------------------------------------------------------------------------------------------------------------------------------------------------------------------------------------------------------------------------------------------------------------------------|-------------------------------------------------------------|------------------------------------------------------------------------|--|--|--|--|--|--|
| Site Name                                                                                                                                                         | Villegas                                                                                                                                                                                                                                                                                                                                                                                                                                                                                                                                                                                                                                                                                                                                                                                                                                                                                                                                                                                                                                                                                                                                                                                                                                                                                                                                                             | End Date                                                    | May 18, 2022                                                           |  |  |  |  |  |  |
| Environmental C                                                                                                                                                   | Environmental Conditions (e.g., wind, rain, smoke, dust, temperature, snow)                                                                                                                                                                                                                                                                                                                                                                                                                                                                                                                                                                                                                                                                                                                                                                                                                                                                                                                                                                                                                                                                                                                                                                                                                                                                                          |                                                             |                                                                        |  |  |  |  |  |  |
| Upon our arrival                                                                                                                                                  | it was sunny with clear skies and the temperature was approximately 66 deg                                                                                                                                                                                                                                                                                                                                                                                                                                                                                                                                                                                                                                                                                                                                                                                                                                                                                                                                                                                                                                                                                                                                                                                                                                                                                           | grees Fahren                                                | heit.                                                                  |  |  |  |  |  |  |
| Field Work Cond                                                                                                                                                   | ucted                                                                                                                                                                                                                                                                                                                                                                                                                                                                                                                                                                                                                                                                                                                                                                                                                                                                                                                                                                                                                                                                                                                                                                                                                                                                                                                                                                |                                                             |                                                                        |  |  |  |  |  |  |
| site. We stopped<br>in Attachment 1)<br>hydric soils. A tr<br>0.044 acres (see<br>size (Photo 3 in A<br>Attachment 2). J<br>2). That crossing<br>did observe fish | Once we confirmed that we could proceed with our inspection we headed towards the stream crossings on the southwest area of the site. We stopped to take our first soil core sample( GPS 1) in an area south of the southern stream channels (GPS Locations Map in Attachment 1). We utilized the Munsell Soil-Color Charts to characterize colors of the soil profile and confirmed the presence of hydric soils. A tree pile was located just north of the first soil sample location (area A1 and tree location 1), it was approximately 0.044 acres (see Impact Map in Attachment 1). I then proceeded to walk around the perimeter of a berm (area A2) to measure its size (Photo 3 in Attachment 2). Located just northeast of that berm was the first stream crossing (A3) we came upon (Photo 5 in Attachment 2). Just southwest of that crossing we came upon a second crossing (A4) which I photographed (Photo 7 Attachment 2). That crossing is difficult to make out on the photograph due to vegetation overgrowth but it is clearly visible on aerial maps. I did observe fish within the stream channel on the east side of this crossing (stream channel in Photo 8 in Attachment 2). Mr. Simmons informed me that they were mosquitofish ( <i>Gambusia affinis</i> ). We also saw white tailed deer ( <i>Odocoileus virginianus</i> ) in the area. |                                                             |                                                                        |  |  |  |  |  |  |
| sediment from th<br>of an area that ha<br>Attachment 2). I<br>that was placed i                                                                                   | ng the A4 crossings we walked back to crossing A3 and walked around the e stream channel excavation (Area A5 in Impact Map in Attachment 1). We d been cleared of vegetation, of the elevated area, and of the excavated streat From the eastern edge of the wetland we could see stream crossing 3 (capture n it (see Photos 14-16 in Attachment 2). As we made our way back towards and algae present within the southern stream channel (Photos 17-18 in Attach                                                                                                                                                                                                                                                                                                                                                                                                                                                                                                                                                                                                                                                                                                                                                                                                                                                                                                   | walked arou<br>am channel<br>ed within Al<br>s stream cross | <ul><li>(Photos 10-12 in</li><li>(2) and the waterfowl blind</li></ul> |  |  |  |  |  |  |
| Attachment 1). Twillows (Salix sp                                                                                                                                 | A3 crossing we took another soil core sample (Photo 20 Attachment 2, GPS The area was dominated by green ash trees ( <i>Fraxinus pennsylvanica</i> ), cotton (.). We confirmed that the soil in this area was also hydric. From there we cam crossing number 2 (captured within area A6) (Photo 22 in Attachment 2                                                                                                                                                                                                                                                                                                                                                                                                                                                                                                                                                                                                                                                                                                                                                                                                                                                                                                                                                                                                                                                   | nwood trees<br>continued wa                                 | ( <i>Populus deltoides</i> ) and liking north and stopped to           |  |  |  |  |  |  |
| (locations of all t<br>(GPS number 7 i<br>continued our wa<br>Just south of the                                                                                   | We continued walking in a northwestern direction along the cleared path/road and stopped to document multiple tree piles (locations of all tree piles are documented in the Impact Map of Attachment 1). A third soil sample core was taken along this path (GPS number 7 in GPS Locations Map in Attachment 1, Photo 27 in Attachment 2). We confirmed that the soil was hydric. As we continued our walk towards the northern boundary of the property we documented two additional stream crossings (A7 and A8). Just south of the A8 crossing we took a soil core sample and confirmed presence of hydric soils (Photo 37 Attachment 2, and GPS number 14 in GPS Locations Map in Attachment 1).                                                                                                                                                                                                                                                                                                                                                                                                                                                                                                                                                                                                                                                                 |                                                             |                                                                        |  |  |  |  |  |  |
| cleared area (Pho                                                                                                                                                 | Once we reached the northern boundary of the property we took a soil core sample just west of the excavated channels and the cleared area (Photo 39 Attachment 2, GPS number 15 in GPS Locations Map in Attachment 1). The soil was confirmed to be hydric at this location. The area here had been planted with fescue.                                                                                                                                                                                                                                                                                                                                                                                                                                                                                                                                                                                                                                                                                                                                                                                                                                                                                                                                                                                                                                             |                                                             |                                                                        |  |  |  |  |  |  |
| deposited as the deposited below a f                                                                                                                              | We then proceeded to walk around the area which had been cleared of vegetation and upon which excavated material was<br>leposited as the channels/ponds were excavated (A9). The culvert that connected the excavated area with the Platte River was<br>ocated below a fenced line (see Photos 43-45 in Attachment 2). I also documented many piles of trees in the vicinity of this area<br>see Impact Map in Attachment 1).                                                                                                                                                                                                                                                                                                                                                                                                                                                                                                                                                                                                                                                                                                                                                                                                                                                                                                                                        |                                                             |                                                                        |  |  |  |  |  |  |
|                                                                                                                                                                   | npleted our observations in the area, we headed south along the cleared path 10 and A11 (Photos 50 and 53 in Attachment 2). We also came across an an                                                                                                                                                                                                                                                                                                                                                                                                                                                                                                                                                                                                                                                                                                                                                                                                                                                                                                                                                                                                                                                                                                                                                                                                                |                                                             | I                                                                      |  |  |  |  |  |  |