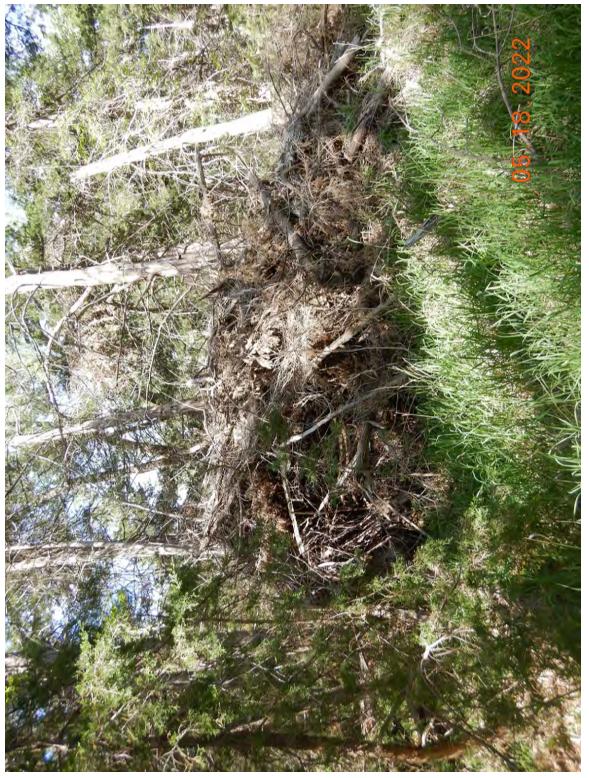

| Cite Name                                                                                                                                                         | x7'11                                                                                                                                                                                                                                                                                                                                                                                                                                                                                                                                                                                                                                                                                                                                                                                                                                                                                                                                                                                                                                                                                                                                                                                                                                                                                                                                                                | Start Date                                                  | May 18, 2022                                                           |  |  |  |  |  |  |
|-------------------------------------------------------------------------------------------------------------------------------------------------------------------|----------------------------------------------------------------------------------------------------------------------------------------------------------------------------------------------------------------------------------------------------------------------------------------------------------------------------------------------------------------------------------------------------------------------------------------------------------------------------------------------------------------------------------------------------------------------------------------------------------------------------------------------------------------------------------------------------------------------------------------------------------------------------------------------------------------------------------------------------------------------------------------------------------------------------------------------------------------------------------------------------------------------------------------------------------------------------------------------------------------------------------------------------------------------------------------------------------------------------------------------------------------------------------------------------------------------------------------------------------------------|-------------------------------------------------------------|------------------------------------------------------------------------|--|--|--|--|--|--|
| Site Name                                                                                                                                                         | Villegas                                                                                                                                                                                                                                                                                                                                                                                                                                                                                                                                                                                                                                                                                                                                                                                                                                                                                                                                                                                                                                                                                                                                                                                                                                                                                                                                                             | End Date                                                    | May 18, 2022                                                           |  |  |  |  |  |  |
| Environmental C                                                                                                                                                   | Environmental Conditions (e.g., wind, rain, smoke, dust, temperature, snow)                                                                                                                                                                                                                                                                                                                                                                                                                                                                                                                                                                                                                                                                                                                                                                                                                                                                                                                                                                                                                                                                                                                                                                                                                                                                                          |                                                             |                                                                        |  |  |  |  |  |  |
| Upon our arrival                                                                                                                                                  | it was sunny with clear skies and the temperature was approximately 66 deg                                                                                                                                                                                                                                                                                                                                                                                                                                                                                                                                                                                                                                                                                                                                                                                                                                                                                                                                                                                                                                                                                                                                                                                                                                                                                           | grees Fahren                                                | heit.                                                                  |  |  |  |  |  |  |
| Field Work Cond                                                                                                                                                   | ucted                                                                                                                                                                                                                                                                                                                                                                                                                                                                                                                                                                                                                                                                                                                                                                                                                                                                                                                                                                                                                                                                                                                                                                                                                                                                                                                                                                |                                                             |                                                                        |  |  |  |  |  |  |
| site. We stopped<br>in Attachment 1)<br>hydric soils. A tr<br>0.044 acres (see<br>size (Photo 3 in A<br>Attachment 2). J<br>2). That crossing<br>did observe fish | Once we confirmed that we could proceed with our inspection we headed towards the stream crossings on the southwest area of the site. We stopped to take our first soil core sample( GPS 1) in an area south of the southern stream channels (GPS Locations Map in Attachment 1). We utilized the Munsell Soil-Color Charts to characterize colors of the soil profile and confirmed the presence of hydric soils. A tree pile was located just north of the first soil sample location (area A1 and tree location 1), it was approximately 0.044 acres (see Impact Map in Attachment 1). I then proceeded to walk around the perimeter of a berm (area A2) to measure its size (Photo 3 in Attachment 2). Located just northeast of that berm was the first stream crossing (A3) we came upon (Photo 5 in Attachment 2). Just southwest of that crossing we came upon a second crossing (A4) which I photographed (Photo 7 Attachment 2). That crossing is difficult to make out on the photograph due to vegetation overgrowth but it is clearly visible on aerial maps. I did observe fish within the stream channel on the east side of this crossing (stream channel in Photo 8 in Attachment 2). Mr. Simmons informed me that they were mosquitofish ( <i>Gambusia affinis</i> ). We also saw white tailed deer ( <i>Odocoileus virginianus</i> ) in the area. |                                                             |                                                                        |  |  |  |  |  |  |
| sediment from th<br>of an area that ha<br>Attachment 2). I<br>that was placed i                                                                                   | ng the A4 crossings we walked back to crossing A3 and walked around the e stream channel excavation (Area A5 in Impact Map in Attachment 1). We d been cleared of vegetation, of the elevated area, and of the excavated streat From the eastern edge of the wetland we could see stream crossing 3 (capture n it (see Photos 14-16 in Attachment 2). As we made our way back towards and algae present within the southern stream channel (Photos 17-18 in Attach                                                                                                                                                                                                                                                                                                                                                                                                                                                                                                                                                                                                                                                                                                                                                                                                                                                                                                   | walked arou<br>am channel<br>ed within Al<br>s stream cross | <ul><li>(Photos 10-12 in</li><li>(2) and the waterfowl blind</li></ul> |  |  |  |  |  |  |
| Attachment 1). Twillows (Salix sp                                                                                                                                 | A3 crossing we took another soil core sample (Photo 20 Attachment 2, GPS The area was dominated by green ash trees ( <i>Fraxinus pennsylvanica</i> ), cotton (.). We confirmed that the soil in this area was also hydric. From there we cam crossing number 2 (captured within area A6) (Photo 22 in Attachment 2                                                                                                                                                                                                                                                                                                                                                                                                                                                                                                                                                                                                                                                                                                                                                                                                                                                                                                                                                                                                                                                   | nwood trees<br>continued wa                                 | ( <i>Populus deltoides</i> ) and liking north and stopped to           |  |  |  |  |  |  |
| (locations of all t<br>(GPS number 7 i<br>continued our wa<br>Just south of the                                                                                   | We continued walking in a northwestern direction along the cleared path/road and stopped to document multiple tree piles (locations of all tree piles are documented in the Impact Map of Attachment 1). A third soil sample core was taken along this path (GPS number 7 in GPS Locations Map in Attachment 1, Photo 27 in Attachment 2). We confirmed that the soil was hydric. As we continued our walk towards the northern boundary of the property we documented two additional stream crossings (A7 and A8). Just south of the A8 crossing we took a soil core sample and confirmed presence of hydric soils (Photo 37 Attachment 2, and GPS number 14 in GPS Locations Map in Attachment 1).                                                                                                                                                                                                                                                                                                                                                                                                                                                                                                                                                                                                                                                                 |                                                             |                                                                        |  |  |  |  |  |  |
| cleared area (Pho                                                                                                                                                 | Once we reached the northern boundary of the property we took a soil core sample just west of the excavated channels and the cleared area (Photo 39 Attachment 2, GPS number 15 in GPS Locations Map in Attachment 1). The soil was confirmed to be hydric at this location. The area here had been planted with fescue.                                                                                                                                                                                                                                                                                                                                                                                                                                                                                                                                                                                                                                                                                                                                                                                                                                                                                                                                                                                                                                             |                                                             |                                                                        |  |  |  |  |  |  |
| deposited as the deposited below a f                                                                                                                              | We then proceeded to walk around the area which had been cleared of vegetation and upon which excavated material was<br>leposited as the channels/ponds were excavated (A9). The culvert that connected the excavated area with the Platte River was<br>ocated below a fenced line (see Photos 43-45 in Attachment 2). I also documented many piles of trees in the vicinity of this area<br>see Impact Map in Attachment 1).                                                                                                                                                                                                                                                                                                                                                                                                                                                                                                                                                                                                                                                                                                                                                                                                                                                                                                                                        |                                                             |                                                                        |  |  |  |  |  |  |
|                                                                                                                                                                   | npleted our observations in the area, we headed south along the cleared path 10 and A11 (Photos 50 and 53 in Attachment 2). We also came across an an                                                                                                                                                                                                                                                                                                                                                                                                                                                                                                                                                                                                                                                                                                                                                                                                                                                                                                                                                                                                                                                                                                                                                                                                                |                                                             | I                                                                      |  |  |  |  |  |  |