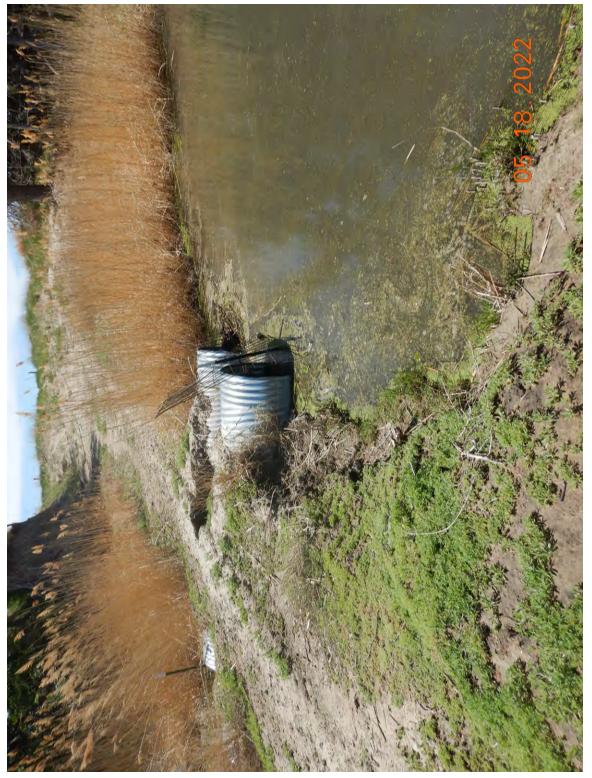

| Cite Name                                                                                                                                                         | x7'11                                                                                                                                                                                                                                                                                                                                                                                                                                                                                                                                                                                                                                                                                                                                                                                                                                                                                                                                                                                                                                                                                                                                                                                                                                                                                                                                                                | Start Date                                                  | May 18, 2022                                                           |  |  |  |  |  |  |
|-------------------------------------------------------------------------------------------------------------------------------------------------------------------|----------------------------------------------------------------------------------------------------------------------------------------------------------------------------------------------------------------------------------------------------------------------------------------------------------------------------------------------------------------------------------------------------------------------------------------------------------------------------------------------------------------------------------------------------------------------------------------------------------------------------------------------------------------------------------------------------------------------------------------------------------------------------------------------------------------------------------------------------------------------------------------------------------------------------------------------------------------------------------------------------------------------------------------------------------------------------------------------------------------------------------------------------------------------------------------------------------------------------------------------------------------------------------------------------------------------------------------------------------------------|-------------------------------------------------------------|------------------------------------------------------------------------|--|--|--|--|--|--|
| Site Name                                                                                                                                                         | Villegas                                                                                                                                                                                                                                                                                                                                                                                                                                                                                                                                                                                                                                                                                                                                                                                                                                                                                                                                                                                                                                                                                                                                                                                                                                                                                                                                                             | End Date                                                    | May 18, 2022                                                           |  |  |  |  |  |  |
| Environmental C                                                                                                                                                   | Environmental Conditions (e.g., wind, rain, smoke, dust, temperature, snow)                                                                                                                                                                                                                                                                                                                                                                                                                                                                                                                                                                                                                                                                                                                                                                                                                                                                                                                                                                                                                                                                                                                                                                                                                                                                                          |                                                             |                                                                        |  |  |  |  |  |  |
| Upon our arrival                                                                                                                                                  | it was sunny with clear skies and the temperature was approximately 66 deg                                                                                                                                                                                                                                                                                                                                                                                                                                                                                                                                                                                                                                                                                                                                                                                                                                                                                                                                                                                                                                                                                                                                                                                                                                                                                           | grees Fahren                                                | heit.                                                                  |  |  |  |  |  |  |
| Field Work Cond                                                                                                                                                   | ucted                                                                                                                                                                                                                                                                                                                                                                                                                                                                                                                                                                                                                                                                                                                                                                                                                                                                                                                                                                                                                                                                                                                                                                                                                                                                                                                                                                |                                                             |                                                                        |  |  |  |  |  |  |
| site. We stopped<br>in Attachment 1)<br>hydric soils. A tr<br>0.044 acres (see<br>size (Photo 3 in A<br>Attachment 2). J<br>2). That crossing<br>did observe fish | Once we confirmed that we could proceed with our inspection we headed towards the stream crossings on the southwest area of the site. We stopped to take our first soil core sample( GPS 1) in an area south of the southern stream channels (GPS Locations Map in Attachment 1). We utilized the Munsell Soil-Color Charts to characterize colors of the soil profile and confirmed the presence of hydric soils. A tree pile was located just north of the first soil sample location (area A1 and tree location 1), it was approximately 0.044 acres (see Impact Map in Attachment 1). I then proceeded to walk around the perimeter of a berm (area A2) to measure its size (Photo 3 in Attachment 2). Located just northeast of that berm was the first stream crossing (A3) we came upon (Photo 5 in Attachment 2). Just southwest of that crossing we came upon a second crossing (A4) which I photographed (Photo 7 Attachment 2). That crossing is difficult to make out on the photograph due to vegetation overgrowth but it is clearly visible on aerial maps. I did observe fish within the stream channel on the east side of this crossing (stream channel in Photo 8 in Attachment 2). Mr. Simmons informed me that they were mosquitofish ( <i>Gambusia affinis</i> ). We also saw white tailed deer ( <i>Odocoileus virginianus</i> ) in the area. |                                                             |                                                                        |  |  |  |  |  |  |
| sediment from th<br>of an area that ha<br>Attachment 2). I<br>that was placed i                                                                                   | ng the A4 crossings we walked back to crossing A3 and walked around the e stream channel excavation (Area A5 in Impact Map in Attachment 1). We d been cleared of vegetation, of the elevated area, and of the excavated streat From the eastern edge of the wetland we could see stream crossing 3 (capture n it (see Photos 14-16 in Attachment 2). As we made our way back towards and algae present within the southern stream channel (Photos 17-18 in Attach                                                                                                                                                                                                                                                                                                                                                                                                                                                                                                                                                                                                                                                                                                                                                                                                                                                                                                   | walked arou<br>am channel<br>ed within Al<br>s stream cross | <ul><li>(Photos 10-12 in</li><li>(2) and the waterfowl blind</li></ul> |  |  |  |  |  |  |
| Attachment 1). Twillows (Salix sp                                                                                                                                 | A3 crossing we took another soil core sample (Photo 20 Attachment 2, GPS The area was dominated by green ash trees ( <i>Fraxinus pennsylvanica</i> ), cotton (.). We confirmed that the soil in this area was also hydric. From there we cam crossing number 2 (captured within area A6) (Photo 22 in Attachment 2                                                                                                                                                                                                                                                                                                                                                                                                                                                                                                                                                                                                                                                                                                                                                                                                                                                                                                                                                                                                                                                   | nwood trees<br>continued wa                                 | ( <i>Populus deltoides</i> ) and liking north and stopped to           |  |  |  |  |  |  |
| (locations of all t<br>(GPS number 7 i<br>continued our wa<br>Just south of the                                                                                   | We continued walking in a northwestern direction along the cleared path/road and stopped to document multiple tree piles (locations of all tree piles are documented in the Impact Map of Attachment 1). A third soil sample core was taken along this path (GPS number 7 in GPS Locations Map in Attachment 1, Photo 27 in Attachment 2). We confirmed that the soil was hydric. As we continued our walk towards the northern boundary of the property we documented two additional stream crossings (A7 and A8). Just south of the A8 crossing we took a soil core sample and confirmed presence of hydric soils (Photo 37 Attachment 2, and GPS number 14 in GPS Locations Map in Attachment 1).                                                                                                                                                                                                                                                                                                                                                                                                                                                                                                                                                                                                                                                                 |                                                             |                                                                        |  |  |  |  |  |  |
| cleared area (Pho                                                                                                                                                 | Once we reached the northern boundary of the property we took a soil core sample just west of the excavated channels and the cleared area (Photo 39 Attachment 2, GPS number 15 in GPS Locations Map in Attachment 1). The soil was confirmed to be hydric at this location. The area here had been planted with fescue.                                                                                                                                                                                                                                                                                                                                                                                                                                                                                                                                                                                                                                                                                                                                                                                                                                                                                                                                                                                                                                             |                                                             |                                                                        |  |  |  |  |  |  |
| deposited as the deposited below a f                                                                                                                              | We then proceeded to walk around the area which had been cleared of vegetation and upon which excavated material was<br>leposited as the channels/ponds were excavated (A9). The culvert that connected the excavated area with the Platte River was<br>ocated below a fenced line (see Photos 43-45 in Attachment 2). I also documented many piles of trees in the vicinity of this area<br>see Impact Map in Attachment 1).                                                                                                                                                                                                                                                                                                                                                                                                                                                                                                                                                                                                                                                                                                                                                                                                                                                                                                                                        |                                                             |                                                                        |  |  |  |  |  |  |
|                                                                                                                                                                   | npleted our observations in the area, we headed south along the cleared path 10 and A11 (Photos 50 and 53 in Attachment 2). We also came across an an                                                                                                                                                                                                                                                                                                                                                                                                                                                                                                                                                                                                                                                                                                                                                                                                                                                                                                                                                                                                                                                                                                                                                                                                                |                                                             | I                                                                      |  |  |  |  |  |  |