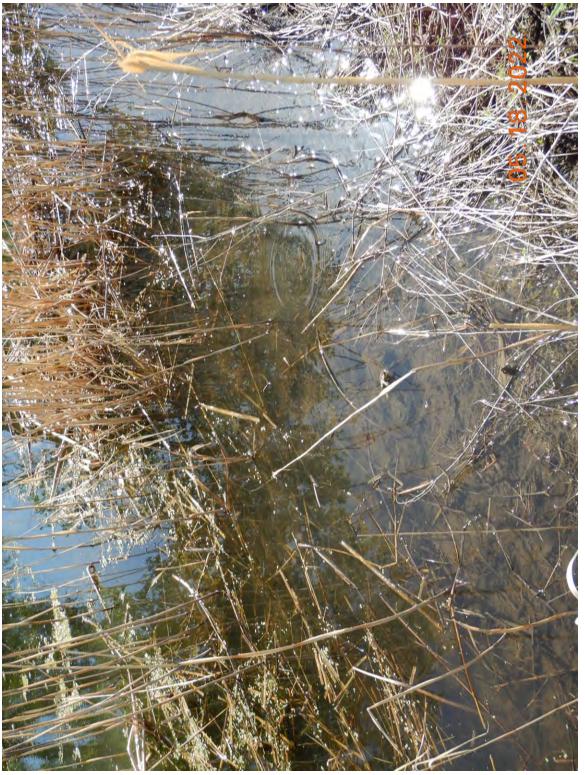

| Cite Name                                                                                                                                                         | x7'11                                                                                                                                                                                                                                                                                                                                                                                                                                                                                                                                                                                                                                                                                                                                                                                                                                                                                                                                                                                                                                                                                                                                                                                                                                                                                                                                                                | Start Date                                                  | May 18, 2022                                                           |  |  |  |  |  |  |
|-------------------------------------------------------------------------------------------------------------------------------------------------------------------|----------------------------------------------------------------------------------------------------------------------------------------------------------------------------------------------------------------------------------------------------------------------------------------------------------------------------------------------------------------------------------------------------------------------------------------------------------------------------------------------------------------------------------------------------------------------------------------------------------------------------------------------------------------------------------------------------------------------------------------------------------------------------------------------------------------------------------------------------------------------------------------------------------------------------------------------------------------------------------------------------------------------------------------------------------------------------------------------------------------------------------------------------------------------------------------------------------------------------------------------------------------------------------------------------------------------------------------------------------------------|-------------------------------------------------------------|------------------------------------------------------------------------|--|--|--|--|--|--|
| Site Name                                                                                                                                                         | Villegas                                                                                                                                                                                                                                                                                                                                                                                                                                                                                                                                                                                                                                                                                                                                                                                                                                                                                                                                                                                                                                                                                                                                                                                                                                                                                                                                                             | End Date                                                    | May 18, 2022                                                           |  |  |  |  |  |  |
| Environmental C                                                                                                                                                   | Environmental Conditions (e.g., wind, rain, smoke, dust, temperature, snow)                                                                                                                                                                                                                                                                                                                                                                                                                                                                                                                                                                                                                                                                                                                                                                                                                                                                                                                                                                                                                                                                                                                                                                                                                                                                                          |                                                             |                                                                        |  |  |  |  |  |  |
| Upon our arrival                                                                                                                                                  | it was sunny with clear skies and the temperature was approximately 66 deg                                                                                                                                                                                                                                                                                                                                                                                                                                                                                                                                                                                                                                                                                                                                                                                                                                                                                                                                                                                                                                                                                                                                                                                                                                                                                           | grees Fahren                                                | heit.                                                                  |  |  |  |  |  |  |
| Field Work Cond                                                                                                                                                   | ucted                                                                                                                                                                                                                                                                                                                                                                                                                                                                                                                                                                                                                                                                                                                                                                                                                                                                                                                                                                                                                                                                                                                                                                                                                                                                                                                                                                |                                                             |                                                                        |  |  |  |  |  |  |
| site. We stopped<br>in Attachment 1)<br>hydric soils. A tr<br>0.044 acres (see<br>size (Photo 3 in A<br>Attachment 2). J<br>2). That crossing<br>did observe fish | Once we confirmed that we could proceed with our inspection we headed towards the stream crossings on the southwest area of the site. We stopped to take our first soil core sample( GPS 1) in an area south of the southern stream channels (GPS Locations Map in Attachment 1). We utilized the Munsell Soil-Color Charts to characterize colors of the soil profile and confirmed the presence of hydric soils. A tree pile was located just north of the first soil sample location (area A1 and tree location 1), it was approximately 0.044 acres (see Impact Map in Attachment 1). I then proceeded to walk around the perimeter of a berm (area A2) to measure its size (Photo 3 in Attachment 2). Located just northeast of that berm was the first stream crossing (A3) we came upon (Photo 5 in Attachment 2). Just southwest of that crossing we came upon a second crossing (A4) which I photographed (Photo 7 Attachment 2). That crossing is difficult to make out on the photograph due to vegetation overgrowth but it is clearly visible on aerial maps. I did observe fish within the stream channel on the east side of this crossing (stream channel in Photo 8 in Attachment 2). Mr. Simmons informed me that they were mosquitofish ( <i>Gambusia affinis</i> ). We also saw white tailed deer ( <i>Odocoileus virginianus</i> ) in the area. |                                                             |                                                                        |  |  |  |  |  |  |
| sediment from th<br>of an area that ha<br>Attachment 2). I<br>that was placed i                                                                                   | ng the A4 crossings we walked back to crossing A3 and walked around the e stream channel excavation (Area A5 in Impact Map in Attachment 1). We d been cleared of vegetation, of the elevated area, and of the excavated streat From the eastern edge of the wetland we could see stream crossing 3 (capture n it (see Photos 14-16 in Attachment 2). As we made our way back towards and algae present within the southern stream channel (Photos 17-18 in Attach                                                                                                                                                                                                                                                                                                                                                                                                                                                                                                                                                                                                                                                                                                                                                                                                                                                                                                   | walked arou<br>am channel<br>ed within Al<br>s stream cross | <ul><li>(Photos 10-12 in</li><li>(2) and the waterfowl blind</li></ul> |  |  |  |  |  |  |
| Attachment 1). Twillows (Salix sp                                                                                                                                 | A3 crossing we took another soil core sample (Photo 20 Attachment 2, GPS The area was dominated by green ash trees ( <i>Fraxinus pennsylvanica</i> ), cotton (.). We confirmed that the soil in this area was also hydric. From there we cam crossing number 2 (captured within area A6) (Photo 22 in Attachment 2                                                                                                                                                                                                                                                                                                                                                                                                                                                                                                                                                                                                                                                                                                                                                                                                                                                                                                                                                                                                                                                   | nwood trees<br>continued wa                                 | ( <i>Populus deltoides</i> ) and liking north and stopped to           |  |  |  |  |  |  |
| (locations of all t<br>(GPS number 7 i<br>continued our wa<br>Just south of the                                                                                   | We continued walking in a northwestern direction along the cleared path/road and stopped to document multiple tree piles (locations of all tree piles are documented in the Impact Map of Attachment 1). A third soil sample core was taken along this path (GPS number 7 in GPS Locations Map in Attachment 1, Photo 27 in Attachment 2). We confirmed that the soil was hydric. As we continued our walk towards the northern boundary of the property we documented two additional stream crossings (A7 and A8). Just south of the A8 crossing we took a soil core sample and confirmed presence of hydric soils (Photo 37 Attachment 2, and GPS number 14 in GPS Locations Map in Attachment 1).                                                                                                                                                                                                                                                                                                                                                                                                                                                                                                                                                                                                                                                                 |                                                             |                                                                        |  |  |  |  |  |  |
| cleared area (Pho                                                                                                                                                 | Once we reached the northern boundary of the property we took a soil core sample just west of the excavated channels and the cleared area (Photo 39 Attachment 2, GPS number 15 in GPS Locations Map in Attachment 1). The soil was confirmed to be hydric at this location. The area here had been planted with fescue.                                                                                                                                                                                                                                                                                                                                                                                                                                                                                                                                                                                                                                                                                                                                                                                                                                                                                                                                                                                                                                             |                                                             |                                                                        |  |  |  |  |  |  |
| deposited as the deposited below a f                                                                                                                              | We then proceeded to walk around the area which had been cleared of vegetation and upon which excavated material was<br>leposited as the channels/ponds were excavated (A9). The culvert that connected the excavated area with the Platte River was<br>ocated below a fenced line (see Photos 43-45 in Attachment 2). I also documented many piles of trees in the vicinity of this area<br>see Impact Map in Attachment 1).                                                                                                                                                                                                                                                                                                                                                                                                                                                                                                                                                                                                                                                                                                                                                                                                                                                                                                                                        |                                                             |                                                                        |  |  |  |  |  |  |
|                                                                                                                                                                   | npleted our observations in the area, we headed south along the cleared path 10 and A11 (Photos 50 and 53 in Attachment 2). We also came across an an                                                                                                                                                                                                                                                                                                                                                                                                                                                                                                                                                                                                                                                                                                                                                                                                                                                                                                                                                                                                                                                                                                                                                                                                                |                                                             | I                                                                      |  |  |  |  |  |  |