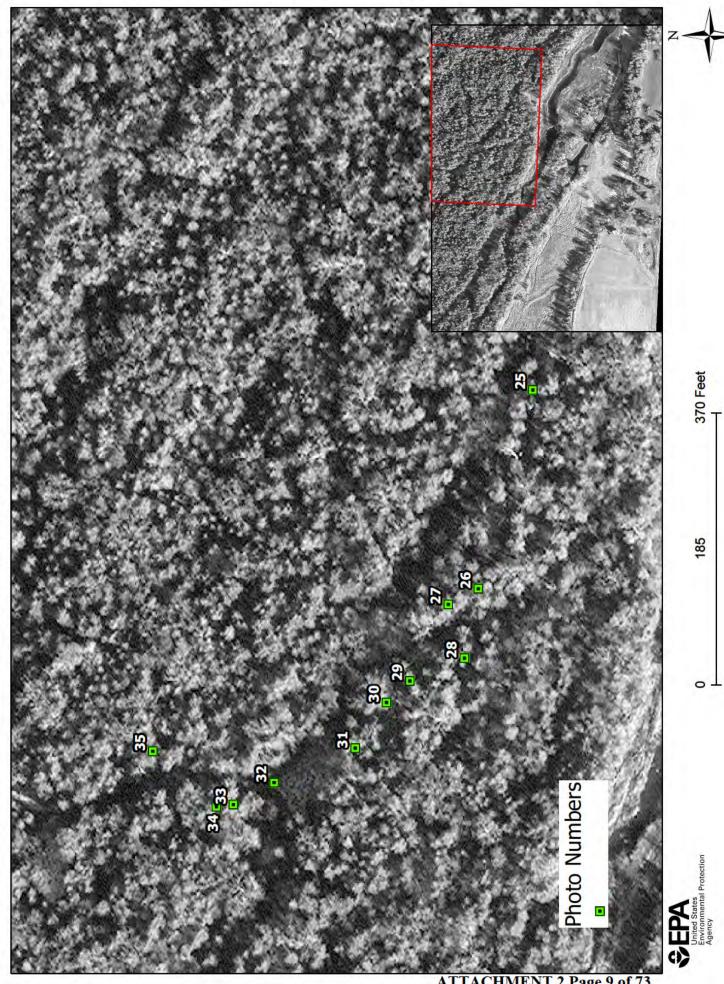

| Cite Name                                                                                                                                                         | x7'11                                                                                                                                                                                                                                                                                                                                                                                                                                                                                                                                                                                                                                                                                                                                                                                                                                                                                                                                                                                                                                                                                                                                                                                                                                                                                                                                                                | Start Date                                                  | May 18, 2022                                                           |  |  |  |  |  |  |
|-------------------------------------------------------------------------------------------------------------------------------------------------------------------|----------------------------------------------------------------------------------------------------------------------------------------------------------------------------------------------------------------------------------------------------------------------------------------------------------------------------------------------------------------------------------------------------------------------------------------------------------------------------------------------------------------------------------------------------------------------------------------------------------------------------------------------------------------------------------------------------------------------------------------------------------------------------------------------------------------------------------------------------------------------------------------------------------------------------------------------------------------------------------------------------------------------------------------------------------------------------------------------------------------------------------------------------------------------------------------------------------------------------------------------------------------------------------------------------------------------------------------------------------------------|-------------------------------------------------------------|------------------------------------------------------------------------|--|--|--|--|--|--|
| Site Name                                                                                                                                                         | Villegas                                                                                                                                                                                                                                                                                                                                                                                                                                                                                                                                                                                                                                                                                                                                                                                                                                                                                                                                                                                                                                                                                                                                                                                                                                                                                                                                                             | End Date                                                    | May 18, 2022                                                           |  |  |  |  |  |  |
| Environmental C                                                                                                                                                   | Environmental Conditions (e.g., wind, rain, smoke, dust, temperature, snow)                                                                                                                                                                                                                                                                                                                                                                                                                                                                                                                                                                                                                                                                                                                                                                                                                                                                                                                                                                                                                                                                                                                                                                                                                                                                                          |                                                             |                                                                        |  |  |  |  |  |  |
| Upon our arrival                                                                                                                                                  | it was sunny with clear skies and the temperature was approximately 66 deg                                                                                                                                                                                                                                                                                                                                                                                                                                                                                                                                                                                                                                                                                                                                                                                                                                                                                                                                                                                                                                                                                                                                                                                                                                                                                           | grees Fahren                                                | heit.                                                                  |  |  |  |  |  |  |
| Field Work Cond                                                                                                                                                   | ucted                                                                                                                                                                                                                                                                                                                                                                                                                                                                                                                                                                                                                                                                                                                                                                                                                                                                                                                                                                                                                                                                                                                                                                                                                                                                                                                                                                |                                                             |                                                                        |  |  |  |  |  |  |
| site. We stopped<br>in Attachment 1)<br>hydric soils. A tr<br>0.044 acres (see<br>size (Photo 3 in A<br>Attachment 2). J<br>2). That crossing<br>did observe fish | Once we confirmed that we could proceed with our inspection we headed towards the stream crossings on the southwest area of the site. We stopped to take our first soil core sample( GPS 1) in an area south of the southern stream channels (GPS Locations Map in Attachment 1). We utilized the Munsell Soil-Color Charts to characterize colors of the soil profile and confirmed the presence of hydric soils. A tree pile was located just north of the first soil sample location (area A1 and tree location 1), it was approximately 0.044 acres (see Impact Map in Attachment 1). I then proceeded to walk around the perimeter of a berm (area A2) to measure its size (Photo 3 in Attachment 2). Located just northeast of that berm was the first stream crossing (A3) we came upon (Photo 5 in Attachment 2). Just southwest of that crossing we came upon a second crossing (A4) which I photographed (Photo 7 Attachment 2). That crossing is difficult to make out on the photograph due to vegetation overgrowth but it is clearly visible on aerial maps. I did observe fish within the stream channel on the east side of this crossing (stream channel in Photo 8 in Attachment 2). Mr. Simmons informed me that they were mosquitofish ( <i>Gambusia affinis</i> ). We also saw white tailed deer ( <i>Odocoileus virginianus</i> ) in the area. |                                                             |                                                                        |  |  |  |  |  |  |
| sediment from th<br>of an area that ha<br>Attachment 2). I<br>that was placed i                                                                                   | ng the A4 crossings we walked back to crossing A3 and walked around the e stream channel excavation (Area A5 in Impact Map in Attachment 1). We d been cleared of vegetation, of the elevated area, and of the excavated streat From the eastern edge of the wetland we could see stream crossing 3 (capture n it (see Photos 14-16 in Attachment 2). As we made our way back towards and algae present within the southern stream channel (Photos 17-18 in Attach                                                                                                                                                                                                                                                                                                                                                                                                                                                                                                                                                                                                                                                                                                                                                                                                                                                                                                   | walked arou<br>am channel<br>ed within Al<br>s stream cross | <ul><li>(Photos 10-12 in</li><li>(2) and the waterfowl blind</li></ul> |  |  |  |  |  |  |
| Attachment 1). Twillows (Salix sp                                                                                                                                 | A3 crossing we took another soil core sample (Photo 20 Attachment 2, GPS The area was dominated by green ash trees ( <i>Fraxinus pennsylvanica</i> ), cotton (.). We confirmed that the soil in this area was also hydric. From there we cam crossing number 2 (captured within area A6) (Photo 22 in Attachment 2                                                                                                                                                                                                                                                                                                                                                                                                                                                                                                                                                                                                                                                                                                                                                                                                                                                                                                                                                                                                                                                   | nwood trees<br>continued wa                                 | ( <i>Populus deltoides</i> ) and liking north and stopped to           |  |  |  |  |  |  |
| (locations of all t<br>(GPS number 7 i<br>continued our wa<br>Just south of the                                                                                   | We continued walking in a northwestern direction along the cleared path/road and stopped to document multiple tree piles (locations of all tree piles are documented in the Impact Map of Attachment 1). A third soil sample core was taken along this path (GPS number 7 in GPS Locations Map in Attachment 1, Photo 27 in Attachment 2). We confirmed that the soil was hydric. As we continued our walk towards the northern boundary of the property we documented two additional stream crossings (A7 and A8). Just south of the A8 crossing we took a soil core sample and confirmed presence of hydric soils (Photo 37 Attachment 2, and GPS number 14 in GPS Locations Map in Attachment 1).                                                                                                                                                                                                                                                                                                                                                                                                                                                                                                                                                                                                                                                                 |                                                             |                                                                        |  |  |  |  |  |  |
| cleared area (Pho                                                                                                                                                 | Once we reached the northern boundary of the property we took a soil core sample just west of the excavated channels and the cleared area (Photo 39 Attachment 2, GPS number 15 in GPS Locations Map in Attachment 1). The soil was confirmed to be hydric at this location. The area here had been planted with fescue.                                                                                                                                                                                                                                                                                                                                                                                                                                                                                                                                                                                                                                                                                                                                                                                                                                                                                                                                                                                                                                             |                                                             |                                                                        |  |  |  |  |  |  |
| deposited as the deposited below a f                                                                                                                              | We then proceeded to walk around the area which had been cleared of vegetation and upon which excavated material was<br>leposited as the channels/ponds were excavated (A9). The culvert that connected the excavated area with the Platte River was<br>ocated below a fenced line (see Photos 43-45 in Attachment 2). I also documented many piles of trees in the vicinity of this area<br>see Impact Map in Attachment 1).                                                                                                                                                                                                                                                                                                                                                                                                                                                                                                                                                                                                                                                                                                                                                                                                                                                                                                                                        |                                                             |                                                                        |  |  |  |  |  |  |
|                                                                                                                                                                   | npleted our observations in the area, we headed south along the cleared path 10 and A11 (Photos 50 and 53 in Attachment 2). We also came across an an                                                                                                                                                                                                                                                                                                                                                                                                                                                                                                                                                                                                                                                                                                                                                                                                                                                                                                                                                                                                                                                                                                                                                                                                                |                                                             | I                                                                      |  |  |  |  |  |  |