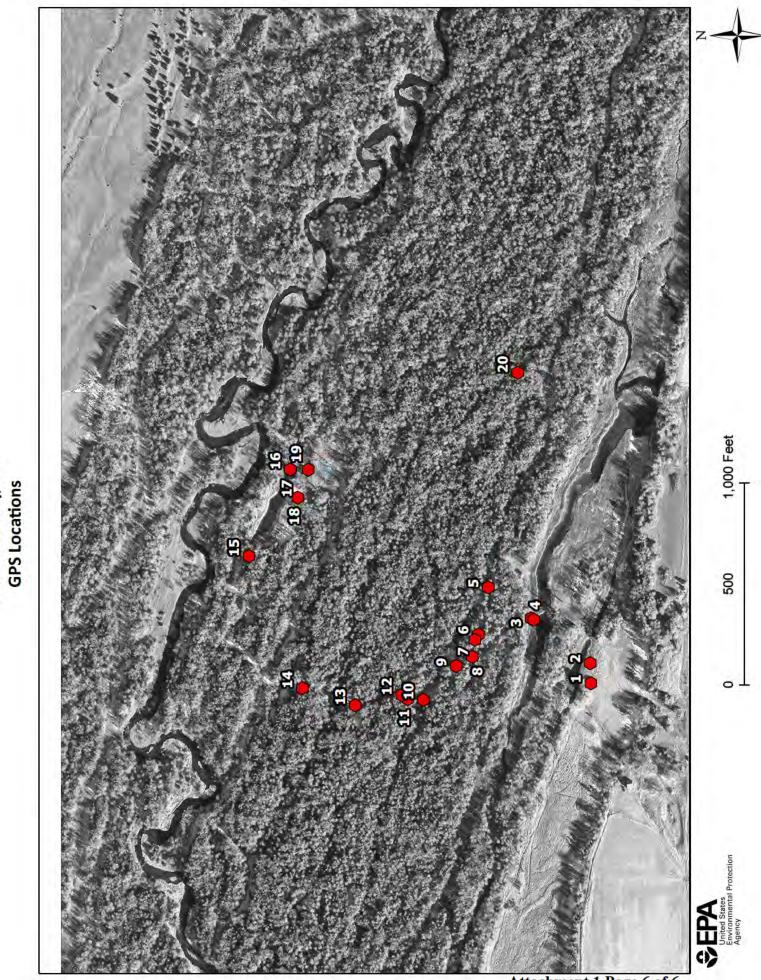

<sup>n</sup> For inspections authorized pursuant to Clean Water Act sections 308 and 404 (33 U.S.C. §§ 1318 and 1344)

| Site Name                                                     | Villegas                                                                                                                                                                                                                                                                                                                                                                                                |                               | May 18, 2022                                           |
|---------------------------------------------------------------|---------------------------------------------------------------------------------------------------------------------------------------------------------------------------------------------------------------------------------------------------------------------------------------------------------------------------------------------------------------------------------------------------------|-------------------------------|--------------------------------------------------------|
|                                                               |                                                                                                                                                                                                                                                                                                                                                                                                         |                               | May 18, 2022                                           |
| Scope of Inspect                                              | ion (Areas inspected or not inspected)                                                                                                                                                                                                                                                                                                                                                                  |                               |                                                        |
| road. I stopped to<br>we reached the no<br>ponds were created | bservations on the southwest portion of the site and generally walked in a not<br>o document road crossings, excavated areas, tree piles, and /or filled areas.<br>For thern boundary of the property adjacent to the Platter River. There I made<br>and by excavation within the wetlands and of a large cleared area. We then us<br>outh. Any additional impacts that we came across were documented. | We continue<br>e note of an a | d our observations until<br>rea in which two channels/ |

| Cite Name                                                                                                                                                         | x7'11                                                                                                                                                                                                                                                                                                                                                                                                                                                                                                                                                                                                                                                                                                                                                                                                                                                                                                                                                                                                                                                                                                                                                                                                                                                                                                                                                                | Start Date                                                  | May 18, 2022                                                           |  |  |  |  |  |  |
|-------------------------------------------------------------------------------------------------------------------------------------------------------------------|----------------------------------------------------------------------------------------------------------------------------------------------------------------------------------------------------------------------------------------------------------------------------------------------------------------------------------------------------------------------------------------------------------------------------------------------------------------------------------------------------------------------------------------------------------------------------------------------------------------------------------------------------------------------------------------------------------------------------------------------------------------------------------------------------------------------------------------------------------------------------------------------------------------------------------------------------------------------------------------------------------------------------------------------------------------------------------------------------------------------------------------------------------------------------------------------------------------------------------------------------------------------------------------------------------------------------------------------------------------------|-------------------------------------------------------------|------------------------------------------------------------------------|--|--|--|--|--|--|
| Site Name                                                                                                                                                         | Villegas                                                                                                                                                                                                                                                                                                                                                                                                                                                                                                                                                                                                                                                                                                                                                                                                                                                                                                                                                                                                                                                                                                                                                                                                                                                                                                                                                             | End Date                                                    | May 18, 2022                                                           |  |  |  |  |  |  |
| Environmental C                                                                                                                                                   | Environmental Conditions (e.g., wind, rain, smoke, dust, temperature, snow)                                                                                                                                                                                                                                                                                                                                                                                                                                                                                                                                                                                                                                                                                                                                                                                                                                                                                                                                                                                                                                                                                                                                                                                                                                                                                          |                                                             |                                                                        |  |  |  |  |  |  |
| Upon our arrival                                                                                                                                                  | it was sunny with clear skies and the temperature was approximately 66 deg                                                                                                                                                                                                                                                                                                                                                                                                                                                                                                                                                                                                                                                                                                                                                                                                                                                                                                                                                                                                                                                                                                                                                                                                                                                                                           | grees Fahren                                                | heit.                                                                  |  |  |  |  |  |  |
| Field Work Cond                                                                                                                                                   | ucted                                                                                                                                                                                                                                                                                                                                                                                                                                                                                                                                                                                                                                                                                                                                                                                                                                                                                                                                                                                                                                                                                                                                                                                                                                                                                                                                                                |                                                             |                                                                        |  |  |  |  |  |  |
| site. We stopped<br>in Attachment 1)<br>hydric soils. A tr<br>0.044 acres (see<br>size (Photo 3 in A<br>Attachment 2). J<br>2). That crossing<br>did observe fish | Once we confirmed that we could proceed with our inspection we headed towards the stream crossings on the southwest area of the site. We stopped to take our first soil core sample( GPS 1) in an area south of the southern stream channels (GPS Locations Map in Attachment 1). We utilized the Munsell Soil-Color Charts to characterize colors of the soil profile and confirmed the presence of hydric soils. A tree pile was located just north of the first soil sample location (area A1 and tree location 1), it was approximately 0.044 acres (see Impact Map in Attachment 1). I then proceeded to walk around the perimeter of a berm (area A2) to measure its size (Photo 3 in Attachment 2). Located just northeast of that berm was the first stream crossing (A3) we came upon (Photo 5 in Attachment 2). Just southwest of that crossing we came upon a second crossing (A4) which I photographed (Photo 7 Attachment 2). That crossing is difficult to make out on the photograph due to vegetation overgrowth but it is clearly visible on aerial maps. I did observe fish within the stream channel on the east side of this crossing (stream channel in Photo 8 in Attachment 2). Mr. Simmons informed me that they were mosquitofish ( <i>Gambusia affinis</i> ). We also saw white tailed deer ( <i>Odocoileus virginianus</i> ) in the area. |                                                             |                                                                        |  |  |  |  |  |  |
| sediment from th<br>of an area that ha<br>Attachment 2). I<br>that was placed i                                                                                   | ng the A4 crossings we walked back to crossing A3 and walked around the e stream channel excavation (Area A5 in Impact Map in Attachment 1). We d been cleared of vegetation, of the elevated area, and of the excavated streat From the eastern edge of the wetland we could see stream crossing 3 (capture n it (see Photos 14-16 in Attachment 2). As we made our way back towards and algae present within the southern stream channel (Photos 17-18 in Attach                                                                                                                                                                                                                                                                                                                                                                                                                                                                                                                                                                                                                                                                                                                                                                                                                                                                                                   | walked arou<br>am channel<br>ed within Al<br>s stream cross | <ul><li>(Photos 10-12 in</li><li>(2) and the waterfowl blind</li></ul> |  |  |  |  |  |  |
| Attachment 1). Twillows (Salix sp                                                                                                                                 | A3 crossing we took another soil core sample (Photo 20 Attachment 2, GPS The area was dominated by green ash trees ( <i>Fraxinus pennsylvanica</i> ), cotton (.). We confirmed that the soil in this area was also hydric. From there we cam crossing number 2 (captured within area A6) (Photo 22 in Attachment 2                                                                                                                                                                                                                                                                                                                                                                                                                                                                                                                                                                                                                                                                                                                                                                                                                                                                                                                                                                                                                                                   | nwood trees<br>continued wa                                 | ( <i>Populus deltoides</i> ) and liking north and stopped to           |  |  |  |  |  |  |
| (locations of all t<br>(GPS number 7 i<br>continued our wa<br>Just south of the                                                                                   | We continued walking in a northwestern direction along the cleared path/road and stopped to document multiple tree piles (locations of all tree piles are documented in the Impact Map of Attachment 1). A third soil sample core was taken along this path (GPS number 7 in GPS Locations Map in Attachment 1, Photo 27 in Attachment 2). We confirmed that the soil was hydric. As we continued our walk towards the northern boundary of the property we documented two additional stream crossings (A7 and A8). Just south of the A8 crossing we took a soil core sample and confirmed presence of hydric soils (Photo 37 Attachment 2, and GPS number 14 in GPS Locations Map in Attachment 1).                                                                                                                                                                                                                                                                                                                                                                                                                                                                                                                                                                                                                                                                 |                                                             |                                                                        |  |  |  |  |  |  |
| cleared area (Pho                                                                                                                                                 | Once we reached the northern boundary of the property we took a soil core sample just west of the excavated channels and the cleared area (Photo 39 Attachment 2, GPS number 15 in GPS Locations Map in Attachment 1). The soil was confirmed to be hydric at this location. The area here had been planted with fescue.                                                                                                                                                                                                                                                                                                                                                                                                                                                                                                                                                                                                                                                                                                                                                                                                                                                                                                                                                                                                                                             |                                                             |                                                                        |  |  |  |  |  |  |
| deposited as the deposited below a f                                                                                                                              | We then proceeded to walk around the area which had been cleared of vegetation and upon which excavated material was<br>leposited as the channels/ponds were excavated (A9). The culvert that connected the excavated area with the Platte River was<br>ocated below a fenced line (see Photos 43-45 in Attachment 2). I also documented many piles of trees in the vicinity of this area<br>see Impact Map in Attachment 1).                                                                                                                                                                                                                                                                                                                                                                                                                                                                                                                                                                                                                                                                                                                                                                                                                                                                                                                                        |                                                             |                                                                        |  |  |  |  |  |  |
|                                                                                                                                                                   | npleted our observations in the area, we headed south along the cleared path 10 and A11 (Photos 50 and 53 in Attachment 2). We also came across an an                                                                                                                                                                                                                                                                                                                                                                                                                                                                                                                                                                                                                                                                                                                                                                                                                                                                                                                                                                                                                                                                                                                                                                                                                |                                                             | I                                                                      |  |  |  |  |  |  |