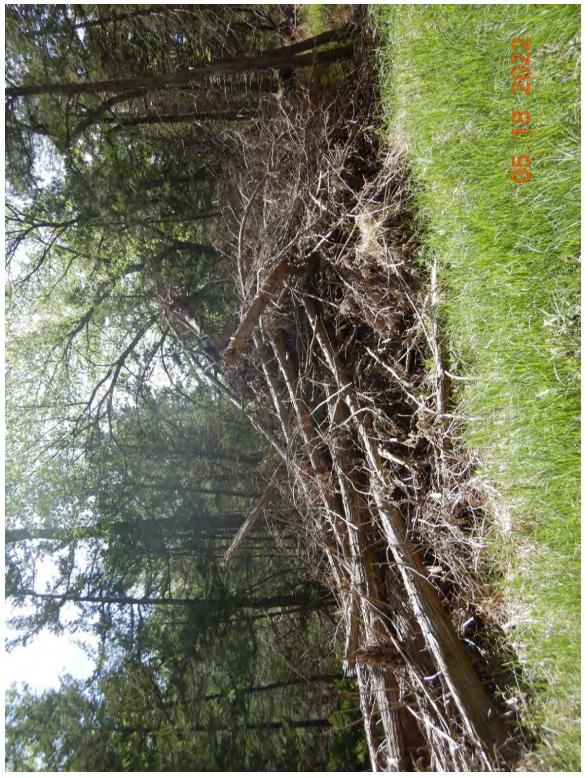

I recorded the location of the larger tree piles that we came across but there were numerous smaller tree piles that I did not document.

For inspections authorized pursuant to Clean Water Act sections 308 and 404 (33 U.S.C. §§ 1318 and 1344)

| Cite Name                                                                                                                                                         | x7'11                                                                                                                                                                                                                                                                                                                                                                                                                                                                                                                                                                                                                                                                                                                                                                                                                                                                                                                                                                                                                                                                                                                                                                                                                                                                                                                                                                | Start Date                                                  | May 18, 2022                                                           |  |  |  |  |  |  |
|-------------------------------------------------------------------------------------------------------------------------------------------------------------------|----------------------------------------------------------------------------------------------------------------------------------------------------------------------------------------------------------------------------------------------------------------------------------------------------------------------------------------------------------------------------------------------------------------------------------------------------------------------------------------------------------------------------------------------------------------------------------------------------------------------------------------------------------------------------------------------------------------------------------------------------------------------------------------------------------------------------------------------------------------------------------------------------------------------------------------------------------------------------------------------------------------------------------------------------------------------------------------------------------------------------------------------------------------------------------------------------------------------------------------------------------------------------------------------------------------------------------------------------------------------|-------------------------------------------------------------|------------------------------------------------------------------------|--|--|--|--|--|--|
| Site Name                                                                                                                                                         | Villegas                                                                                                                                                                                                                                                                                                                                                                                                                                                                                                                                                                                                                                                                                                                                                                                                                                                                                                                                                                                                                                                                                                                                                                                                                                                                                                                                                             | End Date                                                    | May 18, 2022                                                           |  |  |  |  |  |  |
| Environmental C                                                                                                                                                   | Environmental Conditions (e.g., wind, rain, smoke, dust, temperature, snow)                                                                                                                                                                                                                                                                                                                                                                                                                                                                                                                                                                                                                                                                                                                                                                                                                                                                                                                                                                                                                                                                                                                                                                                                                                                                                          |                                                             |                                                                        |  |  |  |  |  |  |
| Upon our arrival                                                                                                                                                  | it was sunny with clear skies and the temperature was approximately 66 deg                                                                                                                                                                                                                                                                                                                                                                                                                                                                                                                                                                                                                                                                                                                                                                                                                                                                                                                                                                                                                                                                                                                                                                                                                                                                                           | grees Fahren                                                | heit.                                                                  |  |  |  |  |  |  |
| Field Work Cond                                                                                                                                                   | ucted                                                                                                                                                                                                                                                                                                                                                                                                                                                                                                                                                                                                                                                                                                                                                                                                                                                                                                                                                                                                                                                                                                                                                                                                                                                                                                                                                                |                                                             |                                                                        |  |  |  |  |  |  |
| site. We stopped<br>in Attachment 1)<br>hydric soils. A tr<br>0.044 acres (see<br>size (Photo 3 in A<br>Attachment 2). J<br>2). That crossing<br>did observe fish | Once we confirmed that we could proceed with our inspection we headed towards the stream crossings on the southwest area of the site. We stopped to take our first soil core sample( GPS 1) in an area south of the southern stream channels (GPS Locations Map in Attachment 1). We utilized the Munsell Soil-Color Charts to characterize colors of the soil profile and confirmed the presence of hydric soils. A tree pile was located just north of the first soil sample location (area A1 and tree location 1), it was approximately 0.044 acres (see Impact Map in Attachment 1). I then proceeded to walk around the perimeter of a berm (area A2) to measure its size (Photo 3 in Attachment 2). Located just northeast of that berm was the first stream crossing (A3) we came upon (Photo 5 in Attachment 2). Just southwest of that crossing we came upon a second crossing (A4) which I photographed (Photo 7 Attachment 2). That crossing is difficult to make out on the photograph due to vegetation overgrowth but it is clearly visible on aerial maps. I did observe fish within the stream channel on the east side of this crossing (stream channel in Photo 8 in Attachment 2). Mr. Simmons informed me that they were mosquitofish ( <i>Gambusia affinis</i> ). We also saw white tailed deer ( <i>Odocoileus virginianus</i> ) in the area. |                                                             |                                                                        |  |  |  |  |  |  |
| sediment from th<br>of an area that ha<br>Attachment 2). I<br>that was placed i                                                                                   | ng the A4 crossings we walked back to crossing A3 and walked around the e stream channel excavation (Area A5 in Impact Map in Attachment 1). We d been cleared of vegetation, of the elevated area, and of the excavated streat From the eastern edge of the wetland we could see stream crossing 3 (capture n it (see Photos 14-16 in Attachment 2). As we made our way back towards and algae present within the southern stream channel (Photos 17-18 in Attach                                                                                                                                                                                                                                                                                                                                                                                                                                                                                                                                                                                                                                                                                                                                                                                                                                                                                                   | walked arou<br>am channel<br>ed within Al<br>s stream cross | <ul><li>(Photos 10-12 in</li><li>(2) and the waterfowl blind</li></ul> |  |  |  |  |  |  |
| Attachment 1). Twillows (Salix sp                                                                                                                                 | A3 crossing we took another soil core sample (Photo 20 Attachment 2, GPS The area was dominated by green ash trees ( <i>Fraxinus pennsylvanica</i> ), cotton (.). We confirmed that the soil in this area was also hydric. From there we cam crossing number 2 (captured within area A6) (Photo 22 in Attachment 2                                                                                                                                                                                                                                                                                                                                                                                                                                                                                                                                                                                                                                                                                                                                                                                                                                                                                                                                                                                                                                                   | nwood trees<br>continued wa                                 | ( <i>Populus deltoides</i> ) and liking north and stopped to           |  |  |  |  |  |  |
| (locations of all t<br>(GPS number 7 i<br>continued our wa<br>Just south of the                                                                                   | We continued walking in a northwestern direction along the cleared path/road and stopped to document multiple tree piles (locations of all tree piles are documented in the Impact Map of Attachment 1). A third soil sample core was taken along this path (GPS number 7 in GPS Locations Map in Attachment 1, Photo 27 in Attachment 2). We confirmed that the soil was hydric. As we continued our walk towards the northern boundary of the property we documented two additional stream crossings (A7 and A8). Just south of the A8 crossing we took a soil core sample and confirmed presence of hydric soils (Photo 37 Attachment 2, and GPS number 14 in GPS Locations Map in Attachment 1).                                                                                                                                                                                                                                                                                                                                                                                                                                                                                                                                                                                                                                                                 |                                                             |                                                                        |  |  |  |  |  |  |
| cleared area (Pho                                                                                                                                                 | Once we reached the northern boundary of the property we took a soil core sample just west of the excavated channels and the cleared area (Photo 39 Attachment 2, GPS number 15 in GPS Locations Map in Attachment 1). The soil was confirmed to be hydric at this location. The area here had been planted with fescue.                                                                                                                                                                                                                                                                                                                                                                                                                                                                                                                                                                                                                                                                                                                                                                                                                                                                                                                                                                                                                                             |                                                             |                                                                        |  |  |  |  |  |  |
| deposited as the deposited below a f                                                                                                                              | We then proceeded to walk around the area which had been cleared of vegetation and upon which excavated material was<br>leposited as the channels/ponds were excavated (A9). The culvert that connected the excavated area with the Platte River was<br>ocated below a fenced line (see Photos 43-45 in Attachment 2). I also documented many piles of trees in the vicinity of this area<br>see Impact Map in Attachment 1).                                                                                                                                                                                                                                                                                                                                                                                                                                                                                                                                                                                                                                                                                                                                                                                                                                                                                                                                        |                                                             |                                                                        |  |  |  |  |  |  |
|                                                                                                                                                                   | npleted our observations in the area, we headed south along the cleared path 10 and A11 (Photos 50 and 53 in Attachment 2). We also came across an an                                                                                                                                                                                                                                                                                                                                                                                                                                                                                                                                                                                                                                                                                                                                                                                                                                                                                                                                                                                                                                                                                                                                                                                                                |                                                             | I                                                                      |  |  |  |  |  |  |