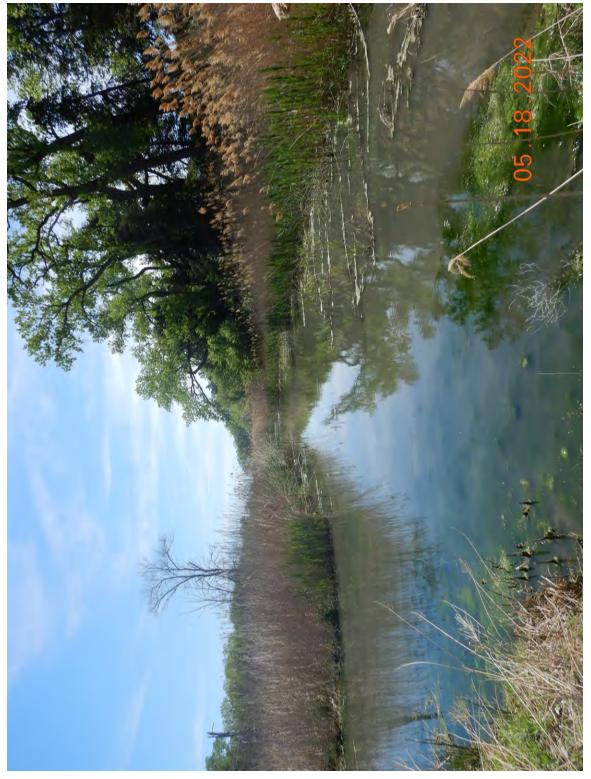

| Cite Name                                                                                                                                                         | x7'11                                                                                                                                                                                                                                                                                                                                                                                                                                                                                                                                                                                                                                                                                                                                                                                                                                                                                                                                                                                                                                                                                                                                                                                                                                                                                                                                                                | Start Date                                                  | May 18, 2022                                                           |  |  |  |  |  |  |
|-------------------------------------------------------------------------------------------------------------------------------------------------------------------|----------------------------------------------------------------------------------------------------------------------------------------------------------------------------------------------------------------------------------------------------------------------------------------------------------------------------------------------------------------------------------------------------------------------------------------------------------------------------------------------------------------------------------------------------------------------------------------------------------------------------------------------------------------------------------------------------------------------------------------------------------------------------------------------------------------------------------------------------------------------------------------------------------------------------------------------------------------------------------------------------------------------------------------------------------------------------------------------------------------------------------------------------------------------------------------------------------------------------------------------------------------------------------------------------------------------------------------------------------------------|-------------------------------------------------------------|------------------------------------------------------------------------|--|--|--|--|--|--|
| Site Name                                                                                                                                                         | Villegas                                                                                                                                                                                                                                                                                                                                                                                                                                                                                                                                                                                                                                                                                                                                                                                                                                                                                                                                                                                                                                                                                                                                                                                                                                                                                                                                                             | End Date                                                    | May 18, 2022                                                           |  |  |  |  |  |  |
| Environmental C                                                                                                                                                   | Environmental Conditions (e.g., wind, rain, smoke, dust, temperature, snow)                                                                                                                                                                                                                                                                                                                                                                                                                                                                                                                                                                                                                                                                                                                                                                                                                                                                                                                                                                                                                                                                                                                                                                                                                                                                                          |                                                             |                                                                        |  |  |  |  |  |  |
| Upon our arrival                                                                                                                                                  | it was sunny with clear skies and the temperature was approximately 66 deg                                                                                                                                                                                                                                                                                                                                                                                                                                                                                                                                                                                                                                                                                                                                                                                                                                                                                                                                                                                                                                                                                                                                                                                                                                                                                           | grees Fahren                                                | heit.                                                                  |  |  |  |  |  |  |
| Field Work Cond                                                                                                                                                   | ucted                                                                                                                                                                                                                                                                                                                                                                                                                                                                                                                                                                                                                                                                                                                                                                                                                                                                                                                                                                                                                                                                                                                                                                                                                                                                                                                                                                |                                                             |                                                                        |  |  |  |  |  |  |
| site. We stopped<br>in Attachment 1)<br>hydric soils. A tr<br>0.044 acres (see<br>size (Photo 3 in A<br>Attachment 2). J<br>2). That crossing<br>did observe fish | Once we confirmed that we could proceed with our inspection we headed towards the stream crossings on the southwest area of the site. We stopped to take our first soil core sample( GPS 1) in an area south of the southern stream channels (GPS Locations Map in Attachment 1). We utilized the Munsell Soil-Color Charts to characterize colors of the soil profile and confirmed the presence of hydric soils. A tree pile was located just north of the first soil sample location (area A1 and tree location 1), it was approximately 0.044 acres (see Impact Map in Attachment 1). I then proceeded to walk around the perimeter of a berm (area A2) to measure its size (Photo 3 in Attachment 2). Located just northeast of that berm was the first stream crossing (A3) we came upon (Photo 5 in Attachment 2). Just southwest of that crossing we came upon a second crossing (A4) which I photographed (Photo 7 Attachment 2). That crossing is difficult to make out on the photograph due to vegetation overgrowth but it is clearly visible on aerial maps. I did observe fish within the stream channel on the east side of this crossing (stream channel in Photo 8 in Attachment 2). Mr. Simmons informed me that they were mosquitofish ( <i>Gambusia affinis</i> ). We also saw white tailed deer ( <i>Odocoileus virginianus</i> ) in the area. |                                                             |                                                                        |  |  |  |  |  |  |
| sediment from th<br>of an area that ha<br>Attachment 2). I<br>that was placed i                                                                                   | ng the A4 crossings we walked back to crossing A3 and walked around the e stream channel excavation (Area A5 in Impact Map in Attachment 1). We d been cleared of vegetation, of the elevated area, and of the excavated streat From the eastern edge of the wetland we could see stream crossing 3 (capture n it (see Photos 14-16 in Attachment 2). As we made our way back towards and algae present within the southern stream channel (Photos 17-18 in Attach                                                                                                                                                                                                                                                                                                                                                                                                                                                                                                                                                                                                                                                                                                                                                                                                                                                                                                   | walked arou<br>am channel<br>ed within Al<br>s stream cross | <ul><li>(Photos 10-12 in</li><li>(2) and the waterfowl blind</li></ul> |  |  |  |  |  |  |
| Attachment 1). Twillows (Salix sp                                                                                                                                 | A3 crossing we took another soil core sample (Photo 20 Attachment 2, GPS The area was dominated by green ash trees ( <i>Fraxinus pennsylvanica</i> ), cotton (.). We confirmed that the soil in this area was also hydric. From there we cam crossing number 2 (captured within area A6) (Photo 22 in Attachment 2                                                                                                                                                                                                                                                                                                                                                                                                                                                                                                                                                                                                                                                                                                                                                                                                                                                                                                                                                                                                                                                   | nwood trees<br>continued wa                                 | ( <i>Populus deltoides</i> ) and liking north and stopped to           |  |  |  |  |  |  |
| (locations of all t<br>(GPS number 7 i<br>continued our wa<br>Just south of the                                                                                   | We continued walking in a northwestern direction along the cleared path/road and stopped to document multiple tree piles (locations of all tree piles are documented in the Impact Map of Attachment 1). A third soil sample core was taken along this path (GPS number 7 in GPS Locations Map in Attachment 1, Photo 27 in Attachment 2). We confirmed that the soil was hydric. As we continued our walk towards the northern boundary of the property we documented two additional stream crossings (A7 and A8). Just south of the A8 crossing we took a soil core sample and confirmed presence of hydric soils (Photo 37 Attachment 2, and GPS number 14 in GPS Locations Map in Attachment 1).                                                                                                                                                                                                                                                                                                                                                                                                                                                                                                                                                                                                                                                                 |                                                             |                                                                        |  |  |  |  |  |  |
| cleared area (Pho                                                                                                                                                 | Once we reached the northern boundary of the property we took a soil core sample just west of the excavated channels and the cleared area (Photo 39 Attachment 2, GPS number 15 in GPS Locations Map in Attachment 1). The soil was confirmed to be hydric at this location. The area here had been planted with fescue.                                                                                                                                                                                                                                                                                                                                                                                                                                                                                                                                                                                                                                                                                                                                                                                                                                                                                                                                                                                                                                             |                                                             |                                                                        |  |  |  |  |  |  |
| deposited as the deposited below a f                                                                                                                              | We then proceeded to walk around the area which had been cleared of vegetation and upon which excavated material was<br>leposited as the channels/ponds were excavated (A9). The culvert that connected the excavated area with the Platte River was<br>ocated below a fenced line (see Photos 43-45 in Attachment 2). I also documented many piles of trees in the vicinity of this area<br>see Impact Map in Attachment 1).                                                                                                                                                                                                                                                                                                                                                                                                                                                                                                                                                                                                                                                                                                                                                                                                                                                                                                                                        |                                                             |                                                                        |  |  |  |  |  |  |
|                                                                                                                                                                   | npleted our observations in the area, we headed south along the cleared path 10 and A11 (Photos 50 and 53 in Attachment 2). We also came across an an                                                                                                                                                                                                                                                                                                                                                                                                                                                                                                                                                                                                                                                                                                                                                                                                                                                                                                                                                                                                                                                                                                                                                                                                                |                                                             | I                                                                      |  |  |  |  |  |  |