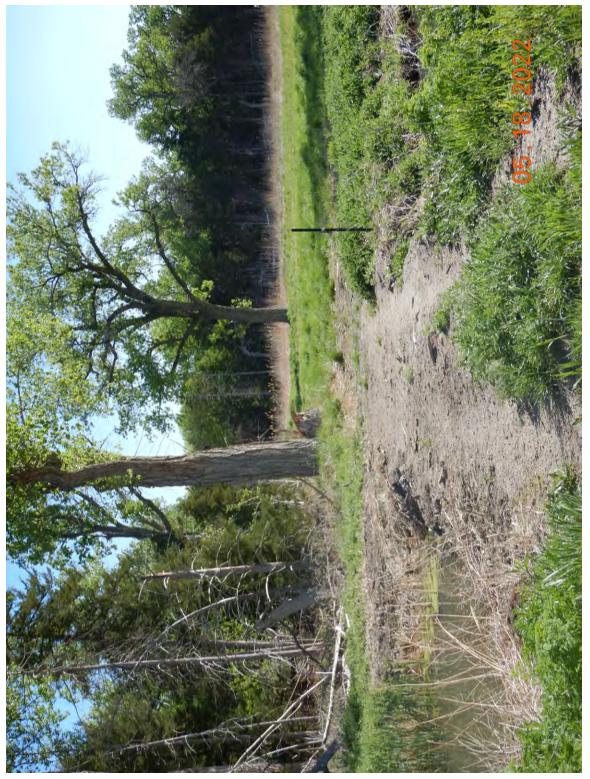

| Cite Name                                                                                                                                                         | x7'11                                                                                                                                                                                                                                                                                                                                                                                                                                                                                                                                                                                                                                                                                                                                                                                                                                                                                                                                                                                                                                                                                                                                                                                                                                                                                                                                                                | Start Date                                                  | May 18, 2022                                                           |  |  |  |  |  |  |
|-------------------------------------------------------------------------------------------------------------------------------------------------------------------|----------------------------------------------------------------------------------------------------------------------------------------------------------------------------------------------------------------------------------------------------------------------------------------------------------------------------------------------------------------------------------------------------------------------------------------------------------------------------------------------------------------------------------------------------------------------------------------------------------------------------------------------------------------------------------------------------------------------------------------------------------------------------------------------------------------------------------------------------------------------------------------------------------------------------------------------------------------------------------------------------------------------------------------------------------------------------------------------------------------------------------------------------------------------------------------------------------------------------------------------------------------------------------------------------------------------------------------------------------------------|-------------------------------------------------------------|------------------------------------------------------------------------|--|--|--|--|--|--|
| Site Name                                                                                                                                                         | Villegas                                                                                                                                                                                                                                                                                                                                                                                                                                                                                                                                                                                                                                                                                                                                                                                                                                                                                                                                                                                                                                                                                                                                                                                                                                                                                                                                                             | End Date                                                    | May 18, 2022                                                           |  |  |  |  |  |  |
| Environmental C                                                                                                                                                   | Environmental Conditions (e.g., wind, rain, smoke, dust, temperature, snow)                                                                                                                                                                                                                                                                                                                                                                                                                                                                                                                                                                                                                                                                                                                                                                                                                                                                                                                                                                                                                                                                                                                                                                                                                                                                                          |                                                             |                                                                        |  |  |  |  |  |  |
| Upon our arrival                                                                                                                                                  | it was sunny with clear skies and the temperature was approximately 66 deg                                                                                                                                                                                                                                                                                                                                                                                                                                                                                                                                                                                                                                                                                                                                                                                                                                                                                                                                                                                                                                                                                                                                                                                                                                                                                           | grees Fahren                                                | heit.                                                                  |  |  |  |  |  |  |
| Field Work Cond                                                                                                                                                   | ucted                                                                                                                                                                                                                                                                                                                                                                                                                                                                                                                                                                                                                                                                                                                                                                                                                                                                                                                                                                                                                                                                                                                                                                                                                                                                                                                                                                |                                                             |                                                                        |  |  |  |  |  |  |
| site. We stopped<br>in Attachment 1)<br>hydric soils. A tr<br>0.044 acres (see<br>size (Photo 3 in A<br>Attachment 2). J<br>2). That crossing<br>did observe fish | Once we confirmed that we could proceed with our inspection we headed towards the stream crossings on the southwest area of the site. We stopped to take our first soil core sample( GPS 1) in an area south of the southern stream channels (GPS Locations Map in Attachment 1). We utilized the Munsell Soil-Color Charts to characterize colors of the soil profile and confirmed the presence of hydric soils. A tree pile was located just north of the first soil sample location (area A1 and tree location 1), it was approximately 0.044 acres (see Impact Map in Attachment 1). I then proceeded to walk around the perimeter of a berm (area A2) to measure its size (Photo 3 in Attachment 2). Located just northeast of that berm was the first stream crossing (A3) we came upon (Photo 5 in Attachment 2). Just southwest of that crossing we came upon a second crossing (A4) which I photographed (Photo 7 Attachment 2). That crossing is difficult to make out on the photograph due to vegetation overgrowth but it is clearly visible on aerial maps. I did observe fish within the stream channel on the east side of this crossing (stream channel in Photo 8 in Attachment 2). Mr. Simmons informed me that they were mosquitofish ( <i>Gambusia affinis</i> ). We also saw white tailed deer ( <i>Odocoileus virginianus</i> ) in the area. |                                                             |                                                                        |  |  |  |  |  |  |
| sediment from th<br>of an area that ha<br>Attachment 2). I<br>that was placed i                                                                                   | ng the A4 crossings we walked back to crossing A3 and walked around the e stream channel excavation (Area A5 in Impact Map in Attachment 1). We d been cleared of vegetation, of the elevated area, and of the excavated streat From the eastern edge of the wetland we could see stream crossing 3 (capture n it (see Photos 14-16 in Attachment 2). As we made our way back towards and algae present within the southern stream channel (Photos 17-18 in Attach                                                                                                                                                                                                                                                                                                                                                                                                                                                                                                                                                                                                                                                                                                                                                                                                                                                                                                   | walked arou<br>am channel<br>ed within Al<br>s stream cross | <ul><li>(Photos 10-12 in</li><li>(2) and the waterfowl blind</li></ul> |  |  |  |  |  |  |
| Attachment 1). Twillows (Salix sp                                                                                                                                 | A3 crossing we took another soil core sample (Photo 20 Attachment 2, GPS The area was dominated by green ash trees ( <i>Fraxinus pennsylvanica</i> ), cotton (.). We confirmed that the soil in this area was also hydric. From there we cam crossing number 2 (captured within area A6) (Photo 22 in Attachment 2                                                                                                                                                                                                                                                                                                                                                                                                                                                                                                                                                                                                                                                                                                                                                                                                                                                                                                                                                                                                                                                   | nwood trees<br>continued wa                                 | ( <i>Populus deltoides</i> ) and liking north and stopped to           |  |  |  |  |  |  |
| (locations of all t<br>(GPS number 7 i<br>continued our wa<br>Just south of the                                                                                   | We continued walking in a northwestern direction along the cleared path/road and stopped to document multiple tree piles (locations of all tree piles are documented in the Impact Map of Attachment 1). A third soil sample core was taken along this path (GPS number 7 in GPS Locations Map in Attachment 1, Photo 27 in Attachment 2). We confirmed that the soil was hydric. As we continued our walk towards the northern boundary of the property we documented two additional stream crossings (A7 and A8). Just south of the A8 crossing we took a soil core sample and confirmed presence of hydric soils (Photo 37 Attachment 2, and GPS number 14 in GPS Locations Map in Attachment 1).                                                                                                                                                                                                                                                                                                                                                                                                                                                                                                                                                                                                                                                                 |                                                             |                                                                        |  |  |  |  |  |  |
| cleared area (Pho                                                                                                                                                 | Once we reached the northern boundary of the property we took a soil core sample just west of the excavated channels and the cleared area (Photo 39 Attachment 2, GPS number 15 in GPS Locations Map in Attachment 1). The soil was confirmed to be hydric at this location. The area here had been planted with fescue.                                                                                                                                                                                                                                                                                                                                                                                                                                                                                                                                                                                                                                                                                                                                                                                                                                                                                                                                                                                                                                             |                                                             |                                                                        |  |  |  |  |  |  |
| deposited as the deposited below a f                                                                                                                              | We then proceeded to walk around the area which had been cleared of vegetation and upon which excavated material was<br>leposited as the channels/ponds were excavated (A9). The culvert that connected the excavated area with the Platte River was<br>ocated below a fenced line (see Photos 43-45 in Attachment 2). I also documented many piles of trees in the vicinity of this area<br>see Impact Map in Attachment 1).                                                                                                                                                                                                                                                                                                                                                                                                                                                                                                                                                                                                                                                                                                                                                                                                                                                                                                                                        |                                                             |                                                                        |  |  |  |  |  |  |
|                                                                                                                                                                   | npleted our observations in the area, we headed south along the cleared path 10 and A11 (Photos 50 and 53 in Attachment 2). We also came across an an                                                                                                                                                                                                                                                                                                                                                                                                                                                                                                                                                                                                                                                                                                                                                                                                                                                                                                                                                                                                                                                                                                                                                                                                                |                                                             | I                                                                      |  |  |  |  |  |  |