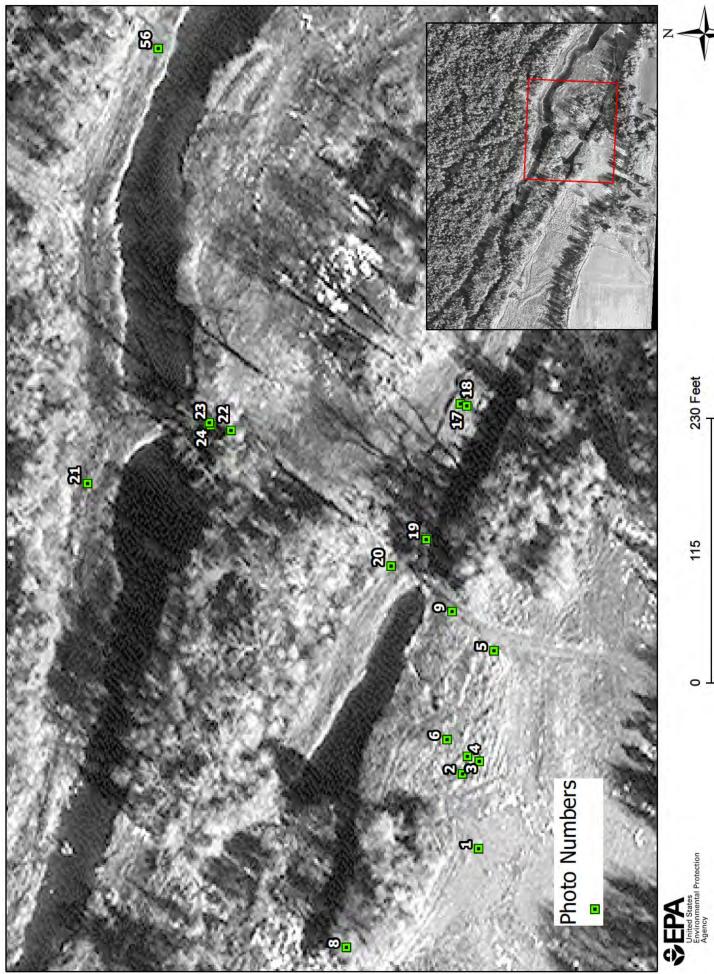

| Cite Name                                                                                                                                                         | x7'11                                                                                                                                                                                                                                                                                                                                                                                                                                                                                                                                                                                                                                                                                                                                                                                                                                                                                                                                                                                                                                                                                                                                                                                                                                                                                                                                                                | Start Date                                                  | May 18, 2022                                                           |  |  |  |  |  |  |
|-------------------------------------------------------------------------------------------------------------------------------------------------------------------|----------------------------------------------------------------------------------------------------------------------------------------------------------------------------------------------------------------------------------------------------------------------------------------------------------------------------------------------------------------------------------------------------------------------------------------------------------------------------------------------------------------------------------------------------------------------------------------------------------------------------------------------------------------------------------------------------------------------------------------------------------------------------------------------------------------------------------------------------------------------------------------------------------------------------------------------------------------------------------------------------------------------------------------------------------------------------------------------------------------------------------------------------------------------------------------------------------------------------------------------------------------------------------------------------------------------------------------------------------------------|-------------------------------------------------------------|------------------------------------------------------------------------|--|--|--|--|--|--|
| Site Name                                                                                                                                                         | Villegas                                                                                                                                                                                                                                                                                                                                                                                                                                                                                                                                                                                                                                                                                                                                                                                                                                                                                                                                                                                                                                                                                                                                                                                                                                                                                                                                                             | End Date                                                    | May 18, 2022                                                           |  |  |  |  |  |  |
| Environmental C                                                                                                                                                   | Environmental Conditions (e.g., wind, rain, smoke, dust, temperature, snow)                                                                                                                                                                                                                                                                                                                                                                                                                                                                                                                                                                                                                                                                                                                                                                                                                                                                                                                                                                                                                                                                                                                                                                                                                                                                                          |                                                             |                                                                        |  |  |  |  |  |  |
| Upon our arrival                                                                                                                                                  | it was sunny with clear skies and the temperature was approximately 66 deg                                                                                                                                                                                                                                                                                                                                                                                                                                                                                                                                                                                                                                                                                                                                                                                                                                                                                                                                                                                                                                                                                                                                                                                                                                                                                           | grees Fahren                                                | heit.                                                                  |  |  |  |  |  |  |
| Field Work Cond                                                                                                                                                   | ucted                                                                                                                                                                                                                                                                                                                                                                                                                                                                                                                                                                                                                                                                                                                                                                                                                                                                                                                                                                                                                                                                                                                                                                                                                                                                                                                                                                |                                                             |                                                                        |  |  |  |  |  |  |
| site. We stopped<br>in Attachment 1)<br>hydric soils. A tr<br>0.044 acres (see<br>size (Photo 3 in A<br>Attachment 2). J<br>2). That crossing<br>did observe fish | Once we confirmed that we could proceed with our inspection we headed towards the stream crossings on the southwest area of the site. We stopped to take our first soil core sample( GPS 1) in an area south of the southern stream channels (GPS Locations Map in Attachment 1). We utilized the Munsell Soil-Color Charts to characterize colors of the soil profile and confirmed the presence of hydric soils. A tree pile was located just north of the first soil sample location (area A1 and tree location 1), it was approximately 0.044 acres (see Impact Map in Attachment 1). I then proceeded to walk around the perimeter of a berm (area A2) to measure its size (Photo 3 in Attachment 2). Located just northeast of that berm was the first stream crossing (A3) we came upon (Photo 5 in Attachment 2). Just southwest of that crossing we came upon a second crossing (A4) which I photographed (Photo 7 Attachment 2). That crossing is difficult to make out on the photograph due to vegetation overgrowth but it is clearly visible on aerial maps. I did observe fish within the stream channel on the east side of this crossing (stream channel in Photo 8 in Attachment 2). Mr. Simmons informed me that they were mosquitofish ( <i>Gambusia affinis</i> ). We also saw white tailed deer ( <i>Odocoileus virginianus</i> ) in the area. |                                                             |                                                                        |  |  |  |  |  |  |
| sediment from th<br>of an area that ha<br>Attachment 2). I<br>that was placed i                                                                                   | ng the A4 crossings we walked back to crossing A3 and walked around the e stream channel excavation (Area A5 in Impact Map in Attachment 1). We d been cleared of vegetation, of the elevated area, and of the excavated streat From the eastern edge of the wetland we could see stream crossing 3 (capture n it (see Photos 14-16 in Attachment 2). As we made our way back towards and algae present within the southern stream channel (Photos 17-18 in Attach                                                                                                                                                                                                                                                                                                                                                                                                                                                                                                                                                                                                                                                                                                                                                                                                                                                                                                   | walked arou<br>am channel<br>ed within Al<br>s stream cross | <ul><li>(Photos 10-12 in</li><li>(2) and the waterfowl blind</li></ul> |  |  |  |  |  |  |
| Attachment 1). Twillows (Salix sp                                                                                                                                 | A3 crossing we took another soil core sample (Photo 20 Attachment 2, GPS The area was dominated by green ash trees ( <i>Fraxinus pennsylvanica</i> ), cotton (.). We confirmed that the soil in this area was also hydric. From there we cam crossing number 2 (captured within area A6) (Photo 22 in Attachment 2                                                                                                                                                                                                                                                                                                                                                                                                                                                                                                                                                                                                                                                                                                                                                                                                                                                                                                                                                                                                                                                   | nwood trees<br>continued wa                                 | ( <i>Populus deltoides</i> ) and liking north and stopped to           |  |  |  |  |  |  |
| (locations of all t<br>(GPS number 7 i<br>continued our wa<br>Just south of the                                                                                   | We continued walking in a northwestern direction along the cleared path/road and stopped to document multiple tree piles (locations of all tree piles are documented in the Impact Map of Attachment 1). A third soil sample core was taken along this path (GPS number 7 in GPS Locations Map in Attachment 1, Photo 27 in Attachment 2). We confirmed that the soil was hydric. As we continued our walk towards the northern boundary of the property we documented two additional stream crossings (A7 and A8). Just south of the A8 crossing we took a soil core sample and confirmed presence of hydric soils (Photo 37 Attachment 2, and GPS number 14 in GPS Locations Map in Attachment 1).                                                                                                                                                                                                                                                                                                                                                                                                                                                                                                                                                                                                                                                                 |                                                             |                                                                        |  |  |  |  |  |  |
| cleared area (Pho                                                                                                                                                 | Once we reached the northern boundary of the property we took a soil core sample just west of the excavated channels and the cleared area (Photo 39 Attachment 2, GPS number 15 in GPS Locations Map in Attachment 1). The soil was confirmed to be hydric at this location. The area here had been planted with fescue.                                                                                                                                                                                                                                                                                                                                                                                                                                                                                                                                                                                                                                                                                                                                                                                                                                                                                                                                                                                                                                             |                                                             |                                                                        |  |  |  |  |  |  |
| deposited as the deposited below a f                                                                                                                              | We then proceeded to walk around the area which had been cleared of vegetation and upon which excavated material was<br>leposited as the channels/ponds were excavated (A9). The culvert that connected the excavated area with the Platte River was<br>ocated below a fenced line (see Photos 43-45 in Attachment 2). I also documented many piles of trees in the vicinity of this area<br>see Impact Map in Attachment 1).                                                                                                                                                                                                                                                                                                                                                                                                                                                                                                                                                                                                                                                                                                                                                                                                                                                                                                                                        |                                                             |                                                                        |  |  |  |  |  |  |
|                                                                                                                                                                   | npleted our observations in the area, we headed south along the cleared path 10 and A11 (Photos 50 and 53 in Attachment 2). We also came across an an                                                                                                                                                                                                                                                                                                                                                                                                                                                                                                                                                                                                                                                                                                                                                                                                                                                                                                                                                                                                                                                                                                                                                                                                                |                                                             | I                                                                      |  |  |  |  |  |  |