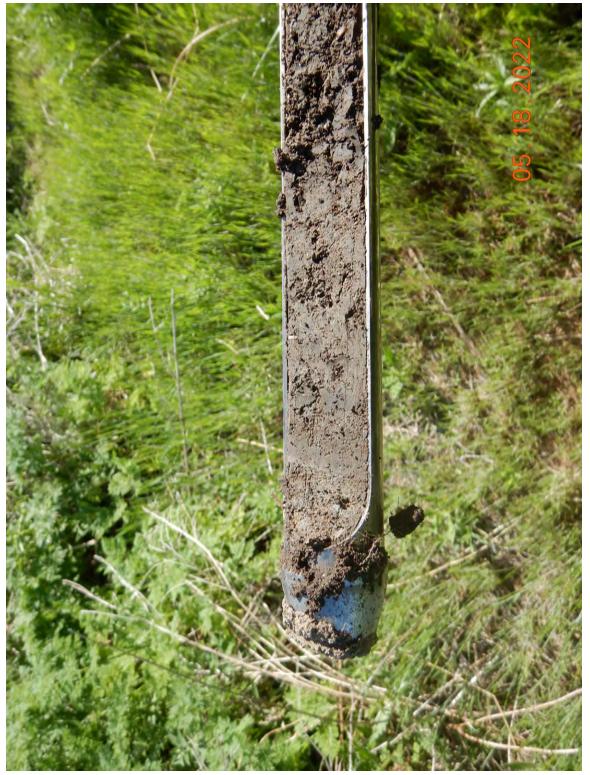

| Cite Name                                                                                                                                                         | x7'11                                                                                                                                                                                                                                                                                                                                                                                                                                                                                                                                                                                                                                                                                                                                                                                                                                                                                                                                                                                                                                                                                                                                                                                                                                                                                                                                                                | Start Date                                                  | May 18, 2022                                                           |  |  |  |  |  |  |
|-------------------------------------------------------------------------------------------------------------------------------------------------------------------|----------------------------------------------------------------------------------------------------------------------------------------------------------------------------------------------------------------------------------------------------------------------------------------------------------------------------------------------------------------------------------------------------------------------------------------------------------------------------------------------------------------------------------------------------------------------------------------------------------------------------------------------------------------------------------------------------------------------------------------------------------------------------------------------------------------------------------------------------------------------------------------------------------------------------------------------------------------------------------------------------------------------------------------------------------------------------------------------------------------------------------------------------------------------------------------------------------------------------------------------------------------------------------------------------------------------------------------------------------------------|-------------------------------------------------------------|------------------------------------------------------------------------|--|--|--|--|--|--|
| Site Name                                                                                                                                                         | Villegas                                                                                                                                                                                                                                                                                                                                                                                                                                                                                                                                                                                                                                                                                                                                                                                                                                                                                                                                                                                                                                                                                                                                                                                                                                                                                                                                                             | End Date                                                    | May 18, 2022                                                           |  |  |  |  |  |  |
| Environmental C                                                                                                                                                   | Environmental Conditions (e.g., wind, rain, smoke, dust, temperature, snow)                                                                                                                                                                                                                                                                                                                                                                                                                                                                                                                                                                                                                                                                                                                                                                                                                                                                                                                                                                                                                                                                                                                                                                                                                                                                                          |                                                             |                                                                        |  |  |  |  |  |  |
| Upon our arrival                                                                                                                                                  | it was sunny with clear skies and the temperature was approximately 66 deg                                                                                                                                                                                                                                                                                                                                                                                                                                                                                                                                                                                                                                                                                                                                                                                                                                                                                                                                                                                                                                                                                                                                                                                                                                                                                           | grees Fahren                                                | heit.                                                                  |  |  |  |  |  |  |
| Field Work Cond                                                                                                                                                   | ucted                                                                                                                                                                                                                                                                                                                                                                                                                                                                                                                                                                                                                                                                                                                                                                                                                                                                                                                                                                                                                                                                                                                                                                                                                                                                                                                                                                |                                                             |                                                                        |  |  |  |  |  |  |
| site. We stopped<br>in Attachment 1)<br>hydric soils. A tr<br>0.044 acres (see<br>size (Photo 3 in A<br>Attachment 2). J<br>2). That crossing<br>did observe fish | Once we confirmed that we could proceed with our inspection we headed towards the stream crossings on the southwest area of the site. We stopped to take our first soil core sample( GPS 1) in an area south of the southern stream channels (GPS Locations Map in Attachment 1). We utilized the Munsell Soil-Color Charts to characterize colors of the soil profile and confirmed the presence of hydric soils. A tree pile was located just north of the first soil sample location (area A1 and tree location 1), it was approximately 0.044 acres (see Impact Map in Attachment 1). I then proceeded to walk around the perimeter of a berm (area A2) to measure its size (Photo 3 in Attachment 2). Located just northeast of that berm was the first stream crossing (A3) we came upon (Photo 5 in Attachment 2). Just southwest of that crossing we came upon a second crossing (A4) which I photographed (Photo 7 Attachment 2). That crossing is difficult to make out on the photograph due to vegetation overgrowth but it is clearly visible on aerial maps. I did observe fish within the stream channel on the east side of this crossing (stream channel in Photo 8 in Attachment 2). Mr. Simmons informed me that they were mosquitofish ( <i>Gambusia affinis</i> ). We also saw white tailed deer ( <i>Odocoileus virginianus</i> ) in the area. |                                                             |                                                                        |  |  |  |  |  |  |
| sediment from th<br>of an area that ha<br>Attachment 2). I<br>that was placed i                                                                                   | ng the A4 crossings we walked back to crossing A3 and walked around the e stream channel excavation (Area A5 in Impact Map in Attachment 1). We d been cleared of vegetation, of the elevated area, and of the excavated streat From the eastern edge of the wetland we could see stream crossing 3 (capture n it (see Photos 14-16 in Attachment 2). As we made our way back towards and algae present within the southern stream channel (Photos 17-18 in Attach                                                                                                                                                                                                                                                                                                                                                                                                                                                                                                                                                                                                                                                                                                                                                                                                                                                                                                   | walked arou<br>am channel<br>ed within Al<br>s stream cross | <ul><li>(Photos 10-12 in</li><li>(2) and the waterfowl blind</li></ul> |  |  |  |  |  |  |
| Attachment 1). Twillows (Salix sp                                                                                                                                 | A3 crossing we took another soil core sample (Photo 20 Attachment 2, GPS The area was dominated by green ash trees ( <i>Fraxinus pennsylvanica</i> ), cotton (.). We confirmed that the soil in this area was also hydric. From there we cam crossing number 2 (captured within area A6) (Photo 22 in Attachment 2                                                                                                                                                                                                                                                                                                                                                                                                                                                                                                                                                                                                                                                                                                                                                                                                                                                                                                                                                                                                                                                   | nwood trees<br>continued wa                                 | ( <i>Populus deltoides</i> ) and liking north and stopped to           |  |  |  |  |  |  |
| (locations of all t<br>(GPS number 7 i<br>continued our wa<br>Just south of the                                                                                   | We continued walking in a northwestern direction along the cleared path/road and stopped to document multiple tree piles (locations of all tree piles are documented in the Impact Map of Attachment 1). A third soil sample core was taken along this path (GPS number 7 in GPS Locations Map in Attachment 1, Photo 27 in Attachment 2). We confirmed that the soil was hydric. As we continued our walk towards the northern boundary of the property we documented two additional stream crossings (A7 and A8). Just south of the A8 crossing we took a soil core sample and confirmed presence of hydric soils (Photo 37 Attachment 2, and GPS number 14 in GPS Locations Map in Attachment 1).                                                                                                                                                                                                                                                                                                                                                                                                                                                                                                                                                                                                                                                                 |                                                             |                                                                        |  |  |  |  |  |  |
| cleared area (Pho                                                                                                                                                 | Once we reached the northern boundary of the property we took a soil core sample just west of the excavated channels and the cleared area (Photo 39 Attachment 2, GPS number 15 in GPS Locations Map in Attachment 1). The soil was confirmed to be hydric at this location. The area here had been planted with fescue.                                                                                                                                                                                                                                                                                                                                                                                                                                                                                                                                                                                                                                                                                                                                                                                                                                                                                                                                                                                                                                             |                                                             |                                                                        |  |  |  |  |  |  |
| deposited as the deposited below a f                                                                                                                              | We then proceeded to walk around the area which had been cleared of vegetation and upon which excavated material was<br>leposited as the channels/ponds were excavated (A9). The culvert that connected the excavated area with the Platte River was<br>ocated below a fenced line (see Photos 43-45 in Attachment 2). I also documented many piles of trees in the vicinity of this area<br>see Impact Map in Attachment 1).                                                                                                                                                                                                                                                                                                                                                                                                                                                                                                                                                                                                                                                                                                                                                                                                                                                                                                                                        |                                                             |                                                                        |  |  |  |  |  |  |
|                                                                                                                                                                   | npleted our observations in the area, we headed south along the cleared path 10 and A11 (Photos 50 and 53 in Attachment 2). We also came across an an                                                                                                                                                                                                                                                                                                                                                                                                                                                                                                                                                                                                                                                                                                                                                                                                                                                                                                                                                                                                                                                                                                                                                                                                                |                                                             | I                                                                      |  |  |  |  |  |  |