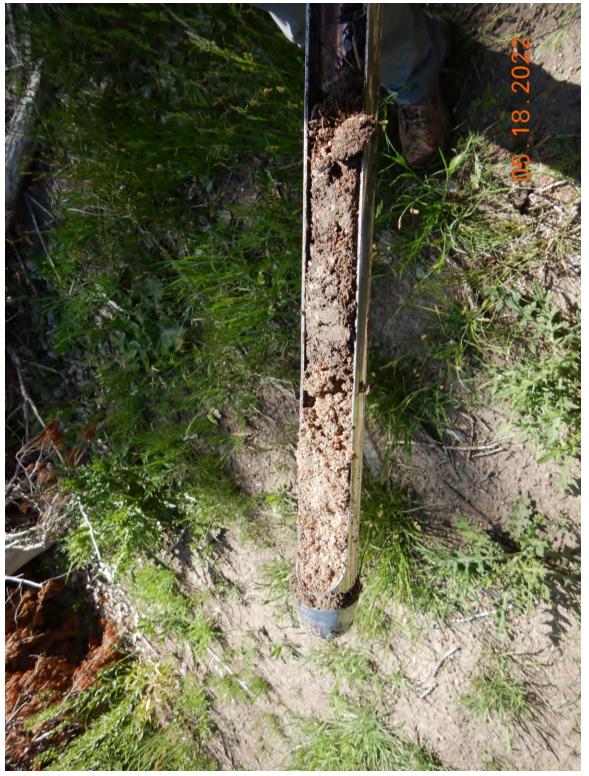

| Cite Name                                                                                                                                                         | x7'11                                                                                                                                                                                                                                                                                                                                                                                                                                                                                                                                                                                                                                                                                                                                                                                                                                                                                                                                                                                                                                                                                                                                                                                                                                                                                                                                                                | Start Date                                                  | May 18, 2022                                                           |  |  |  |  |  |  |
|-------------------------------------------------------------------------------------------------------------------------------------------------------------------|----------------------------------------------------------------------------------------------------------------------------------------------------------------------------------------------------------------------------------------------------------------------------------------------------------------------------------------------------------------------------------------------------------------------------------------------------------------------------------------------------------------------------------------------------------------------------------------------------------------------------------------------------------------------------------------------------------------------------------------------------------------------------------------------------------------------------------------------------------------------------------------------------------------------------------------------------------------------------------------------------------------------------------------------------------------------------------------------------------------------------------------------------------------------------------------------------------------------------------------------------------------------------------------------------------------------------------------------------------------------|-------------------------------------------------------------|------------------------------------------------------------------------|--|--|--|--|--|--|
| Site Name                                                                                                                                                         | Villegas                                                                                                                                                                                                                                                                                                                                                                                                                                                                                                                                                                                                                                                                                                                                                                                                                                                                                                                                                                                                                                                                                                                                                                                                                                                                                                                                                             | End Date                                                    | May 18, 2022                                                           |  |  |  |  |  |  |
| Environmental C                                                                                                                                                   | Environmental Conditions (e.g., wind, rain, smoke, dust, temperature, snow)                                                                                                                                                                                                                                                                                                                                                                                                                                                                                                                                                                                                                                                                                                                                                                                                                                                                                                                                                                                                                                                                                                                                                                                                                                                                                          |                                                             |                                                                        |  |  |  |  |  |  |
| Upon our arrival                                                                                                                                                  | it was sunny with clear skies and the temperature was approximately 66 deg                                                                                                                                                                                                                                                                                                                                                                                                                                                                                                                                                                                                                                                                                                                                                                                                                                                                                                                                                                                                                                                                                                                                                                                                                                                                                           | grees Fahren                                                | heit.                                                                  |  |  |  |  |  |  |
| Field Work Cond                                                                                                                                                   | ucted                                                                                                                                                                                                                                                                                                                                                                                                                                                                                                                                                                                                                                                                                                                                                                                                                                                                                                                                                                                                                                                                                                                                                                                                                                                                                                                                                                |                                                             |                                                                        |  |  |  |  |  |  |
| site. We stopped<br>in Attachment 1)<br>hydric soils. A tr<br>0.044 acres (see<br>size (Photo 3 in A<br>Attachment 2). J<br>2). That crossing<br>did observe fish | Once we confirmed that we could proceed with our inspection we headed towards the stream crossings on the southwest area of the site. We stopped to take our first soil core sample( GPS 1) in an area south of the southern stream channels (GPS Locations Map in Attachment 1). We utilized the Munsell Soil-Color Charts to characterize colors of the soil profile and confirmed the presence of hydric soils. A tree pile was located just north of the first soil sample location (area A1 and tree location 1), it was approximately 0.044 acres (see Impact Map in Attachment 1). I then proceeded to walk around the perimeter of a berm (area A2) to measure its size (Photo 3 in Attachment 2). Located just northeast of that berm was the first stream crossing (A3) we came upon (Photo 5 in Attachment 2). Just southwest of that crossing we came upon a second crossing (A4) which I photographed (Photo 7 Attachment 2). That crossing is difficult to make out on the photograph due to vegetation overgrowth but it is clearly visible on aerial maps. I did observe fish within the stream channel on the east side of this crossing (stream channel in Photo 8 in Attachment 2). Mr. Simmons informed me that they were mosquitofish ( <i>Gambusia affinis</i> ). We also saw white tailed deer ( <i>Odocoileus virginianus</i> ) in the area. |                                                             |                                                                        |  |  |  |  |  |  |
| sediment from th<br>of an area that ha<br>Attachment 2). I<br>that was placed i                                                                                   | ng the A4 crossings we walked back to crossing A3 and walked around the e stream channel excavation (Area A5 in Impact Map in Attachment 1). We d been cleared of vegetation, of the elevated area, and of the excavated streat From the eastern edge of the wetland we could see stream crossing 3 (capture n it (see Photos 14-16 in Attachment 2). As we made our way back towards and algae present within the southern stream channel (Photos 17-18 in Attach                                                                                                                                                                                                                                                                                                                                                                                                                                                                                                                                                                                                                                                                                                                                                                                                                                                                                                   | walked arou<br>am channel<br>ed within Al<br>s stream cross | <ul><li>(Photos 10-12 in</li><li>(2) and the waterfowl blind</li></ul> |  |  |  |  |  |  |
| Attachment 1). Twillows (Salix sp                                                                                                                                 | A3 crossing we took another soil core sample (Photo 20 Attachment 2, GPS The area was dominated by green ash trees ( <i>Fraxinus pennsylvanica</i> ), cotton (.). We confirmed that the soil in this area was also hydric. From there we cam crossing number 2 (captured within area A6) (Photo 22 in Attachment 2                                                                                                                                                                                                                                                                                                                                                                                                                                                                                                                                                                                                                                                                                                                                                                                                                                                                                                                                                                                                                                                   | nwood trees<br>continued wa                                 | ( <i>Populus deltoides</i> ) and liking north and stopped to           |  |  |  |  |  |  |
| (locations of all t<br>(GPS number 7 i<br>continued our wa<br>Just south of the                                                                                   | We continued walking in a northwestern direction along the cleared path/road and stopped to document multiple tree piles (locations of all tree piles are documented in the Impact Map of Attachment 1). A third soil sample core was taken along this path (GPS number 7 in GPS Locations Map in Attachment 1, Photo 27 in Attachment 2). We confirmed that the soil was hydric. As we continued our walk towards the northern boundary of the property we documented two additional stream crossings (A7 and A8). Just south of the A8 crossing we took a soil core sample and confirmed presence of hydric soils (Photo 37 Attachment 2, and GPS number 14 in GPS Locations Map in Attachment 1).                                                                                                                                                                                                                                                                                                                                                                                                                                                                                                                                                                                                                                                                 |                                                             |                                                                        |  |  |  |  |  |  |
| cleared area (Pho                                                                                                                                                 | Once we reached the northern boundary of the property we took a soil core sample just west of the excavated channels and the cleared area (Photo 39 Attachment 2, GPS number 15 in GPS Locations Map in Attachment 1). The soil was confirmed to be hydric at this location. The area here had been planted with fescue.                                                                                                                                                                                                                                                                                                                                                                                                                                                                                                                                                                                                                                                                                                                                                                                                                                                                                                                                                                                                                                             |                                                             |                                                                        |  |  |  |  |  |  |
| deposited as the deposited below a f                                                                                                                              | We then proceeded to walk around the area which had been cleared of vegetation and upon which excavated material was<br>leposited as the channels/ponds were excavated (A9). The culvert that connected the excavated area with the Platte River was<br>ocated below a fenced line (see Photos 43-45 in Attachment 2). I also documented many piles of trees in the vicinity of this area<br>see Impact Map in Attachment 1).                                                                                                                                                                                                                                                                                                                                                                                                                                                                                                                                                                                                                                                                                                                                                                                                                                                                                                                                        |                                                             |                                                                        |  |  |  |  |  |  |
|                                                                                                                                                                   | npleted our observations in the area, we headed south along the cleared path 10 and A11 (Photos 50 and 53 in Attachment 2). We also came across an an                                                                                                                                                                                                                                                                                                                                                                                                                                                                                                                                                                                                                                                                                                                                                                                                                                                                                                                                                                                                                                                                                                                                                                                                                |                                                             | I                                                                      |  |  |  |  |  |  |