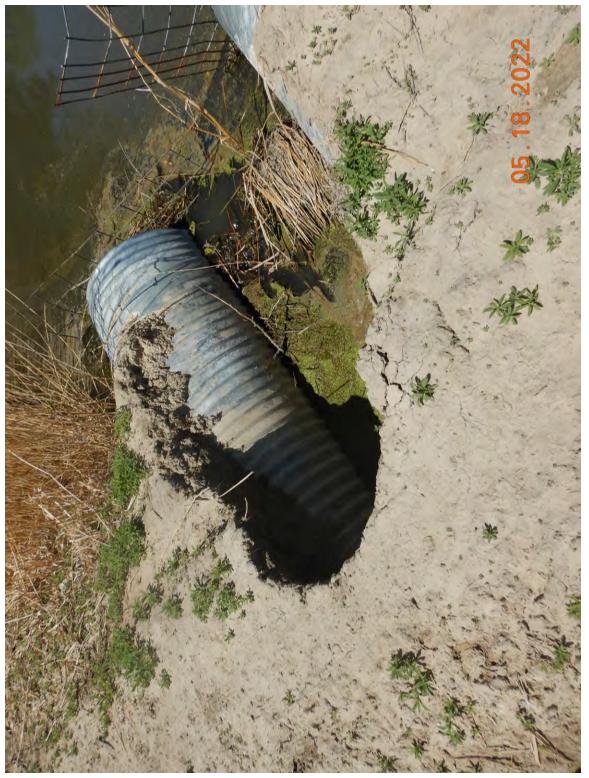

| Cite Name                                                                                                                                                         | x7'11                                                                                                                                                                                                                                                                                                                                                                                                                                                                                                                                                                                                                                                                                                                                                                                                                                                                                                                                                                                                                                                                                                                                                                                                                                                                                                                                                                | Start Date                                                  | May 18, 2022                                                           |  |  |  |  |  |  |
|-------------------------------------------------------------------------------------------------------------------------------------------------------------------|----------------------------------------------------------------------------------------------------------------------------------------------------------------------------------------------------------------------------------------------------------------------------------------------------------------------------------------------------------------------------------------------------------------------------------------------------------------------------------------------------------------------------------------------------------------------------------------------------------------------------------------------------------------------------------------------------------------------------------------------------------------------------------------------------------------------------------------------------------------------------------------------------------------------------------------------------------------------------------------------------------------------------------------------------------------------------------------------------------------------------------------------------------------------------------------------------------------------------------------------------------------------------------------------------------------------------------------------------------------------|-------------------------------------------------------------|------------------------------------------------------------------------|--|--|--|--|--|--|
| Site Name                                                                                                                                                         | Villegas                                                                                                                                                                                                                                                                                                                                                                                                                                                                                                                                                                                                                                                                                                                                                                                                                                                                                                                                                                                                                                                                                                                                                                                                                                                                                                                                                             | End Date                                                    | May 18, 2022                                                           |  |  |  |  |  |  |
| Environmental C                                                                                                                                                   | Environmental Conditions (e.g., wind, rain, smoke, dust, temperature, snow)                                                                                                                                                                                                                                                                                                                                                                                                                                                                                                                                                                                                                                                                                                                                                                                                                                                                                                                                                                                                                                                                                                                                                                                                                                                                                          |                                                             |                                                                        |  |  |  |  |  |  |
| Upon our arrival                                                                                                                                                  | it was sunny with clear skies and the temperature was approximately 66 deg                                                                                                                                                                                                                                                                                                                                                                                                                                                                                                                                                                                                                                                                                                                                                                                                                                                                                                                                                                                                                                                                                                                                                                                                                                                                                           | grees Fahren                                                | heit.                                                                  |  |  |  |  |  |  |
| Field Work Cond                                                                                                                                                   | ucted                                                                                                                                                                                                                                                                                                                                                                                                                                                                                                                                                                                                                                                                                                                                                                                                                                                                                                                                                                                                                                                                                                                                                                                                                                                                                                                                                                |                                                             |                                                                        |  |  |  |  |  |  |
| site. We stopped<br>in Attachment 1)<br>hydric soils. A tr<br>0.044 acres (see<br>size (Photo 3 in A<br>Attachment 2). J<br>2). That crossing<br>did observe fish | Once we confirmed that we could proceed with our inspection we headed towards the stream crossings on the southwest area of the site. We stopped to take our first soil core sample( GPS 1) in an area south of the southern stream channels (GPS Locations Map in Attachment 1). We utilized the Munsell Soil-Color Charts to characterize colors of the soil profile and confirmed the presence of hydric soils. A tree pile was located just north of the first soil sample location (area A1 and tree location 1), it was approximately 0.044 acres (see Impact Map in Attachment 1). I then proceeded to walk around the perimeter of a berm (area A2) to measure its size (Photo 3 in Attachment 2). Located just northeast of that berm was the first stream crossing (A3) we came upon (Photo 5 in Attachment 2). Just southwest of that crossing we came upon a second crossing (A4) which I photographed (Photo 7 Attachment 2). That crossing is difficult to make out on the photograph due to vegetation overgrowth but it is clearly visible on aerial maps. I did observe fish within the stream channel on the east side of this crossing (stream channel in Photo 8 in Attachment 2). Mr. Simmons informed me that they were mosquitofish ( <i>Gambusia affinis</i> ). We also saw white tailed deer ( <i>Odocoileus virginianus</i> ) in the area. |                                                             |                                                                        |  |  |  |  |  |  |
| sediment from th<br>of an area that ha<br>Attachment 2). I<br>that was placed i                                                                                   | ng the A4 crossings we walked back to crossing A3 and walked around the e stream channel excavation (Area A5 in Impact Map in Attachment 1). We d been cleared of vegetation, of the elevated area, and of the excavated streat From the eastern edge of the wetland we could see stream crossing 3 (capture n it (see Photos 14-16 in Attachment 2). As we made our way back towards and algae present within the southern stream channel (Photos 17-18 in Attach                                                                                                                                                                                                                                                                                                                                                                                                                                                                                                                                                                                                                                                                                                                                                                                                                                                                                                   | walked arou<br>am channel<br>ed within Al<br>s stream cross | <ul><li>(Photos 10-12 in</li><li>(2) and the waterfowl blind</li></ul> |  |  |  |  |  |  |
| Attachment 1). Twillows (Salix sp                                                                                                                                 | A3 crossing we took another soil core sample (Photo 20 Attachment 2, GPS The area was dominated by green ash trees ( <i>Fraxinus pennsylvanica</i> ), cotton (.). We confirmed that the soil in this area was also hydric. From there we cam crossing number 2 (captured within area A6) (Photo 22 in Attachment 2                                                                                                                                                                                                                                                                                                                                                                                                                                                                                                                                                                                                                                                                                                                                                                                                                                                                                                                                                                                                                                                   | nwood trees<br>continued wa                                 | ( <i>Populus deltoides</i> ) and liking north and stopped to           |  |  |  |  |  |  |
| (locations of all t<br>(GPS number 7 i<br>continued our wa<br>Just south of the                                                                                   | We continued walking in a northwestern direction along the cleared path/road and stopped to document multiple tree piles (locations of all tree piles are documented in the Impact Map of Attachment 1). A third soil sample core was taken along this path (GPS number 7 in GPS Locations Map in Attachment 1, Photo 27 in Attachment 2). We confirmed that the soil was hydric. As we continued our walk towards the northern boundary of the property we documented two additional stream crossings (A7 and A8). Just south of the A8 crossing we took a soil core sample and confirmed presence of hydric soils (Photo 37 Attachment 2, and GPS number 14 in GPS Locations Map in Attachment 1).                                                                                                                                                                                                                                                                                                                                                                                                                                                                                                                                                                                                                                                                 |                                                             |                                                                        |  |  |  |  |  |  |
| cleared area (Pho                                                                                                                                                 | Once we reached the northern boundary of the property we took a soil core sample just west of the excavated channels and the cleared area (Photo 39 Attachment 2, GPS number 15 in GPS Locations Map in Attachment 1). The soil was confirmed to be hydric at this location. The area here had been planted with fescue.                                                                                                                                                                                                                                                                                                                                                                                                                                                                                                                                                                                                                                                                                                                                                                                                                                                                                                                                                                                                                                             |                                                             |                                                                        |  |  |  |  |  |  |
| deposited as the deposited below a f                                                                                                                              | We then proceeded to walk around the area which had been cleared of vegetation and upon which excavated material was<br>leposited as the channels/ponds were excavated (A9). The culvert that connected the excavated area with the Platte River was<br>ocated below a fenced line (see Photos 43-45 in Attachment 2). I also documented many piles of trees in the vicinity of this area<br>see Impact Map in Attachment 1).                                                                                                                                                                                                                                                                                                                                                                                                                                                                                                                                                                                                                                                                                                                                                                                                                                                                                                                                        |                                                             |                                                                        |  |  |  |  |  |  |
|                                                                                                                                                                   | npleted our observations in the area, we headed south along the cleared path 10 and A11 (Photos 50 and 53 in Attachment 2). We also came across an an                                                                                                                                                                                                                                                                                                                                                                                                                                                                                                                                                                                                                                                                                                                                                                                                                                                                                                                                                                                                                                                                                                                                                                                                                |                                                             | I                                                                      |  |  |  |  |  |  |