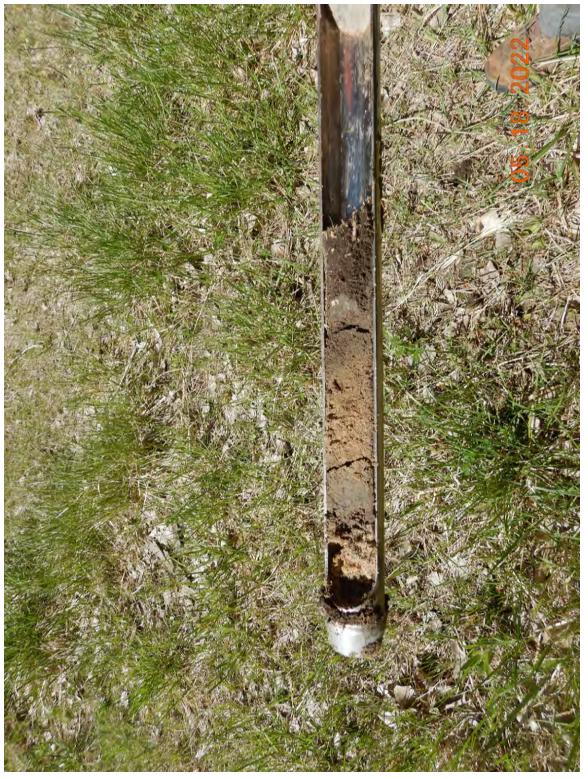

| Cite Name                                                                                                                                                         | x7'11                                                                                                                                                                                                                                                                                                                                                                                                                                                                                                                                                                                                                                                                                                                                                                                                                                                                                                                                                                                                                                                                                                                                                                                                                                                                                                                                                                | Start Date                                                  | May 18, 2022                                                           |  |  |  |  |  |  |
|-------------------------------------------------------------------------------------------------------------------------------------------------------------------|----------------------------------------------------------------------------------------------------------------------------------------------------------------------------------------------------------------------------------------------------------------------------------------------------------------------------------------------------------------------------------------------------------------------------------------------------------------------------------------------------------------------------------------------------------------------------------------------------------------------------------------------------------------------------------------------------------------------------------------------------------------------------------------------------------------------------------------------------------------------------------------------------------------------------------------------------------------------------------------------------------------------------------------------------------------------------------------------------------------------------------------------------------------------------------------------------------------------------------------------------------------------------------------------------------------------------------------------------------------------|-------------------------------------------------------------|------------------------------------------------------------------------|--|--|--|--|--|--|
| Site Name                                                                                                                                                         | Villegas                                                                                                                                                                                                                                                                                                                                                                                                                                                                                                                                                                                                                                                                                                                                                                                                                                                                                                                                                                                                                                                                                                                                                                                                                                                                                                                                                             | End Date                                                    | May 18, 2022                                                           |  |  |  |  |  |  |
| Environmental C                                                                                                                                                   | Environmental Conditions (e.g., wind, rain, smoke, dust, temperature, snow)                                                                                                                                                                                                                                                                                                                                                                                                                                                                                                                                                                                                                                                                                                                                                                                                                                                                                                                                                                                                                                                                                                                                                                                                                                                                                          |                                                             |                                                                        |  |  |  |  |  |  |
| Upon our arrival                                                                                                                                                  | it was sunny with clear skies and the temperature was approximately 66 deg                                                                                                                                                                                                                                                                                                                                                                                                                                                                                                                                                                                                                                                                                                                                                                                                                                                                                                                                                                                                                                                                                                                                                                                                                                                                                           | grees Fahren                                                | heit.                                                                  |  |  |  |  |  |  |
| Field Work Cond                                                                                                                                                   | ucted                                                                                                                                                                                                                                                                                                                                                                                                                                                                                                                                                                                                                                                                                                                                                                                                                                                                                                                                                                                                                                                                                                                                                                                                                                                                                                                                                                |                                                             |                                                                        |  |  |  |  |  |  |
| site. We stopped<br>in Attachment 1)<br>hydric soils. A tr<br>0.044 acres (see<br>size (Photo 3 in A<br>Attachment 2). J<br>2). That crossing<br>did observe fish | Once we confirmed that we could proceed with our inspection we headed towards the stream crossings on the southwest area of the site. We stopped to take our first soil core sample( GPS 1) in an area south of the southern stream channels (GPS Locations Map in Attachment 1). We utilized the Munsell Soil-Color Charts to characterize colors of the soil profile and confirmed the presence of hydric soils. A tree pile was located just north of the first soil sample location (area A1 and tree location 1), it was approximately 0.044 acres (see Impact Map in Attachment 1). I then proceeded to walk around the perimeter of a berm (area A2) to measure its size (Photo 3 in Attachment 2). Located just northeast of that berm was the first stream crossing (A3) we came upon (Photo 5 in Attachment 2). Just southwest of that crossing we came upon a second crossing (A4) which I photographed (Photo 7 Attachment 2). That crossing is difficult to make out on the photograph due to vegetation overgrowth but it is clearly visible on aerial maps. I did observe fish within the stream channel on the east side of this crossing (stream channel in Photo 8 in Attachment 2). Mr. Simmons informed me that they were mosquitofish ( <i>Gambusia affinis</i> ). We also saw white tailed deer ( <i>Odocoileus virginianus</i> ) in the area. |                                                             |                                                                        |  |  |  |  |  |  |
| sediment from th<br>of an area that ha<br>Attachment 2). I<br>that was placed i                                                                                   | ng the A4 crossings we walked back to crossing A3 and walked around the e stream channel excavation (Area A5 in Impact Map in Attachment 1). We d been cleared of vegetation, of the elevated area, and of the excavated streat From the eastern edge of the wetland we could see stream crossing 3 (capture n it (see Photos 14-16 in Attachment 2). As we made our way back towards and algae present within the southern stream channel (Photos 17-18 in Attach                                                                                                                                                                                                                                                                                                                                                                                                                                                                                                                                                                                                                                                                                                                                                                                                                                                                                                   | walked arou<br>am channel<br>ed within Al<br>s stream cross | <ul><li>(Photos 10-12 in</li><li>(2) and the waterfowl blind</li></ul> |  |  |  |  |  |  |
| Attachment 1). Twillows (Salix sp                                                                                                                                 | A3 crossing we took another soil core sample (Photo 20 Attachment 2, GPS The area was dominated by green ash trees ( <i>Fraxinus pennsylvanica</i> ), cotton (.). We confirmed that the soil in this area was also hydric. From there we cam crossing number 2 (captured within area A6) (Photo 22 in Attachment 2                                                                                                                                                                                                                                                                                                                                                                                                                                                                                                                                                                                                                                                                                                                                                                                                                                                                                                                                                                                                                                                   | nwood trees<br>continued wa                                 | ( <i>Populus deltoides</i> ) and liking north and stopped to           |  |  |  |  |  |  |
| (locations of all t<br>(GPS number 7 i<br>continued our wa<br>Just south of the                                                                                   | We continued walking in a northwestern direction along the cleared path/road and stopped to document multiple tree piles (locations of all tree piles are documented in the Impact Map of Attachment 1). A third soil sample core was taken along this path (GPS number 7 in GPS Locations Map in Attachment 1, Photo 27 in Attachment 2). We confirmed that the soil was hydric. As we continued our walk towards the northern boundary of the property we documented two additional stream crossings (A7 and A8). Just south of the A8 crossing we took a soil core sample and confirmed presence of hydric soils (Photo 37 Attachment 2, and GPS number 14 in GPS Locations Map in Attachment 1).                                                                                                                                                                                                                                                                                                                                                                                                                                                                                                                                                                                                                                                                 |                                                             |                                                                        |  |  |  |  |  |  |
| cleared area (Pho                                                                                                                                                 | Once we reached the northern boundary of the property we took a soil core sample just west of the excavated channels and the cleared area (Photo 39 Attachment 2, GPS number 15 in GPS Locations Map in Attachment 1). The soil was confirmed to be hydric at this location. The area here had been planted with fescue.                                                                                                                                                                                                                                                                                                                                                                                                                                                                                                                                                                                                                                                                                                                                                                                                                                                                                                                                                                                                                                             |                                                             |                                                                        |  |  |  |  |  |  |
| deposited as the deposited below a f                                                                                                                              | We then proceeded to walk around the area which had been cleared of vegetation and upon which excavated material was<br>leposited as the channels/ponds were excavated (A9). The culvert that connected the excavated area with the Platte River was<br>ocated below a fenced line (see Photos 43-45 in Attachment 2). I also documented many piles of trees in the vicinity of this area<br>see Impact Map in Attachment 1).                                                                                                                                                                                                                                                                                                                                                                                                                                                                                                                                                                                                                                                                                                                                                                                                                                                                                                                                        |                                                             |                                                                        |  |  |  |  |  |  |
|                                                                                                                                                                   | npleted our observations in the area, we headed south along the cleared path 10 and A11 (Photos 50 and 53 in Attachment 2). We also came across an an                                                                                                                                                                                                                                                                                                                                                                                                                                                                                                                                                                                                                                                                                                                                                                                                                                                                                                                                                                                                                                                                                                                                                                                                                |                                                             | I                                                                      |  |  |  |  |  |  |