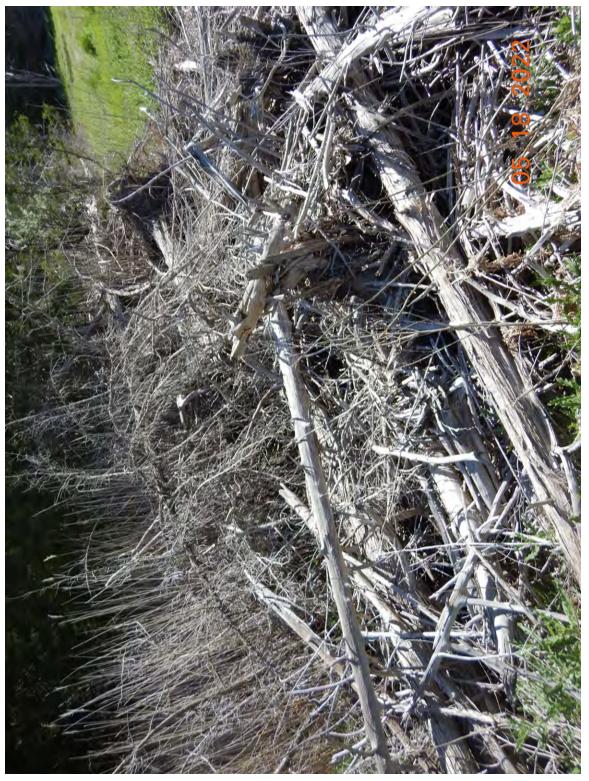

I recorded the location of the larger tree piles that we came across but there were numerous smaller tree piles that I did not document.

For inspections authorized pursuant to Clean Water Act sections 308 and 404 (33 U.S.C. §§ 1318 and 1344)

| Cite Name                                                                                                                                                         | x7'11                                                                                                                                                                                                                                                                                                                                                                                                                                                                                                                                                                                                                                                                                                                                                                                                                                                                                                                                                                                                                                                                                                                                                                                                                                                                                                                                                                | Start Date                                                  | May 18, 2022                                                           |  |  |  |  |  |  |
|-------------------------------------------------------------------------------------------------------------------------------------------------------------------|----------------------------------------------------------------------------------------------------------------------------------------------------------------------------------------------------------------------------------------------------------------------------------------------------------------------------------------------------------------------------------------------------------------------------------------------------------------------------------------------------------------------------------------------------------------------------------------------------------------------------------------------------------------------------------------------------------------------------------------------------------------------------------------------------------------------------------------------------------------------------------------------------------------------------------------------------------------------------------------------------------------------------------------------------------------------------------------------------------------------------------------------------------------------------------------------------------------------------------------------------------------------------------------------------------------------------------------------------------------------|-------------------------------------------------------------|------------------------------------------------------------------------|--|--|--|--|--|--|
| Site Name                                                                                                                                                         | Villegas                                                                                                                                                                                                                                                                                                                                                                                                                                                                                                                                                                                                                                                                                                                                                                                                                                                                                                                                                                                                                                                                                                                                                                                                                                                                                                                                                             | End Date                                                    | May 18, 2022                                                           |  |  |  |  |  |  |
| Environmental C                                                                                                                                                   | Environmental Conditions (e.g., wind, rain, smoke, dust, temperature, snow)                                                                                                                                                                                                                                                                                                                                                                                                                                                                                                                                                                                                                                                                                                                                                                                                                                                                                                                                                                                                                                                                                                                                                                                                                                                                                          |                                                             |                                                                        |  |  |  |  |  |  |
| Upon our arrival                                                                                                                                                  | it was sunny with clear skies and the temperature was approximately 66 deg                                                                                                                                                                                                                                                                                                                                                                                                                                                                                                                                                                                                                                                                                                                                                                                                                                                                                                                                                                                                                                                                                                                                                                                                                                                                                           | grees Fahren                                                | heit.                                                                  |  |  |  |  |  |  |
| Field Work Cond                                                                                                                                                   | ucted                                                                                                                                                                                                                                                                                                                                                                                                                                                                                                                                                                                                                                                                                                                                                                                                                                                                                                                                                                                                                                                                                                                                                                                                                                                                                                                                                                |                                                             |                                                                        |  |  |  |  |  |  |
| site. We stopped<br>in Attachment 1)<br>hydric soils. A tr<br>0.044 acres (see<br>size (Photo 3 in A<br>Attachment 2). J<br>2). That crossing<br>did observe fish | Once we confirmed that we could proceed with our inspection we headed towards the stream crossings on the southwest area of the site. We stopped to take our first soil core sample( GPS 1) in an area south of the southern stream channels (GPS Locations Map in Attachment 1). We utilized the Munsell Soil-Color Charts to characterize colors of the soil profile and confirmed the presence of hydric soils. A tree pile was located just north of the first soil sample location (area A1 and tree location 1), it was approximately 0.044 acres (see Impact Map in Attachment 1). I then proceeded to walk around the perimeter of a berm (area A2) to measure its size (Photo 3 in Attachment 2). Located just northeast of that berm was the first stream crossing (A3) we came upon (Photo 5 in Attachment 2). Just southwest of that crossing we came upon a second crossing (A4) which I photographed (Photo 7 Attachment 2). That crossing is difficult to make out on the photograph due to vegetation overgrowth but it is clearly visible on aerial maps. I did observe fish within the stream channel on the east side of this crossing (stream channel in Photo 8 in Attachment 2). Mr. Simmons informed me that they were mosquitofish ( <i>Gambusia affinis</i> ). We also saw white tailed deer ( <i>Odocoileus virginianus</i> ) in the area. |                                                             |                                                                        |  |  |  |  |  |  |
| sediment from th<br>of an area that ha<br>Attachment 2). I<br>that was placed i                                                                                   | ng the A4 crossings we walked back to crossing A3 and walked around the e stream channel excavation (Area A5 in Impact Map in Attachment 1). We d been cleared of vegetation, of the elevated area, and of the excavated streat From the eastern edge of the wetland we could see stream crossing 3 (capture n it (see Photos 14-16 in Attachment 2). As we made our way back towards and algae present within the southern stream channel (Photos 17-18 in Attach                                                                                                                                                                                                                                                                                                                                                                                                                                                                                                                                                                                                                                                                                                                                                                                                                                                                                                   | walked arou<br>am channel<br>ed within Al<br>s stream cross | <ul><li>(Photos 10-12 in</li><li>(2) and the waterfowl blind</li></ul> |  |  |  |  |  |  |
| Attachment 1). Twillows (Salix sp                                                                                                                                 | A3 crossing we took another soil core sample (Photo 20 Attachment 2, GPS The area was dominated by green ash trees ( <i>Fraxinus pennsylvanica</i> ), cotton (.). We confirmed that the soil in this area was also hydric. From there we cam crossing number 2 (captured within area A6) (Photo 22 in Attachment 2                                                                                                                                                                                                                                                                                                                                                                                                                                                                                                                                                                                                                                                                                                                                                                                                                                                                                                                                                                                                                                                   | nwood trees<br>continued wa                                 | ( <i>Populus deltoides</i> ) and liking north and stopped to           |  |  |  |  |  |  |
| (locations of all t<br>(GPS number 7 i<br>continued our wa<br>Just south of the                                                                                   | We continued walking in a northwestern direction along the cleared path/road and stopped to document multiple tree piles (locations of all tree piles are documented in the Impact Map of Attachment 1). A third soil sample core was taken along this path (GPS number 7 in GPS Locations Map in Attachment 1, Photo 27 in Attachment 2). We confirmed that the soil was hydric. As we continued our walk towards the northern boundary of the property we documented two additional stream crossings (A7 and A8). Just south of the A8 crossing we took a soil core sample and confirmed presence of hydric soils (Photo 37 Attachment 2, and GPS number 14 in GPS Locations Map in Attachment 1).                                                                                                                                                                                                                                                                                                                                                                                                                                                                                                                                                                                                                                                                 |                                                             |                                                                        |  |  |  |  |  |  |
| cleared area (Pho                                                                                                                                                 | Once we reached the northern boundary of the property we took a soil core sample just west of the excavated channels and the cleared area (Photo 39 Attachment 2, GPS number 15 in GPS Locations Map in Attachment 1). The soil was confirmed to be hydric at this location. The area here had been planted with fescue.                                                                                                                                                                                                                                                                                                                                                                                                                                                                                                                                                                                                                                                                                                                                                                                                                                                                                                                                                                                                                                             |                                                             |                                                                        |  |  |  |  |  |  |
| deposited as the deposited below a f                                                                                                                              | We then proceeded to walk around the area which had been cleared of vegetation and upon which excavated material was<br>leposited as the channels/ponds were excavated (A9). The culvert that connected the excavated area with the Platte River was<br>ocated below a fenced line (see Photos 43-45 in Attachment 2). I also documented many piles of trees in the vicinity of this area<br>see Impact Map in Attachment 1).                                                                                                                                                                                                                                                                                                                                                                                                                                                                                                                                                                                                                                                                                                                                                                                                                                                                                                                                        |                                                             |                                                                        |  |  |  |  |  |  |
|                                                                                                                                                                   | npleted our observations in the area, we headed south along the cleared path 10 and A11 (Photos 50 and 53 in Attachment 2). We also came across an an                                                                                                                                                                                                                                                                                                                                                                                                                                                                                                                                                                                                                                                                                                                                                                                                                                                                                                                                                                                                                                                                                                                                                                                                                |                                                             | I                                                                      |  |  |  |  |  |  |