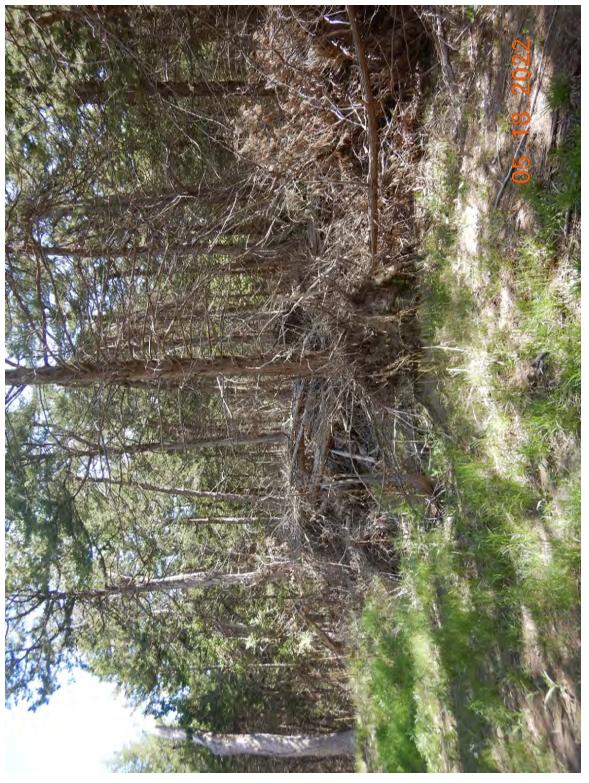

| Cite Name                                                                                                                                                         | x7'11                                                                                                                                                                                                                                                                                                                                                                                                                                                                                                                                                                                                                                                                                                                                                                                                                                                                                                                                                                                                                                                                                                                                                                                                                                                                                                                                                                | Start Date                                                  | May 18, 2022                                                           |  |  |  |  |  |  |
|-------------------------------------------------------------------------------------------------------------------------------------------------------------------|----------------------------------------------------------------------------------------------------------------------------------------------------------------------------------------------------------------------------------------------------------------------------------------------------------------------------------------------------------------------------------------------------------------------------------------------------------------------------------------------------------------------------------------------------------------------------------------------------------------------------------------------------------------------------------------------------------------------------------------------------------------------------------------------------------------------------------------------------------------------------------------------------------------------------------------------------------------------------------------------------------------------------------------------------------------------------------------------------------------------------------------------------------------------------------------------------------------------------------------------------------------------------------------------------------------------------------------------------------------------|-------------------------------------------------------------|------------------------------------------------------------------------|--|--|--|--|--|--|
| Site Name                                                                                                                                                         | Villegas                                                                                                                                                                                                                                                                                                                                                                                                                                                                                                                                                                                                                                                                                                                                                                                                                                                                                                                                                                                                                                                                                                                                                                                                                                                                                                                                                             | End Date                                                    | May 18, 2022                                                           |  |  |  |  |  |  |
| Environmental C                                                                                                                                                   | Environmental Conditions (e.g., wind, rain, smoke, dust, temperature, snow)                                                                                                                                                                                                                                                                                                                                                                                                                                                                                                                                                                                                                                                                                                                                                                                                                                                                                                                                                                                                                                                                                                                                                                                                                                                                                          |                                                             |                                                                        |  |  |  |  |  |  |
| Upon our arrival                                                                                                                                                  | it was sunny with clear skies and the temperature was approximately 66 deg                                                                                                                                                                                                                                                                                                                                                                                                                                                                                                                                                                                                                                                                                                                                                                                                                                                                                                                                                                                                                                                                                                                                                                                                                                                                                           | grees Fahren                                                | heit.                                                                  |  |  |  |  |  |  |
| Field Work Cond                                                                                                                                                   | ucted                                                                                                                                                                                                                                                                                                                                                                                                                                                                                                                                                                                                                                                                                                                                                                                                                                                                                                                                                                                                                                                                                                                                                                                                                                                                                                                                                                |                                                             |                                                                        |  |  |  |  |  |  |
| site. We stopped<br>in Attachment 1)<br>hydric soils. A tr<br>0.044 acres (see<br>size (Photo 3 in A<br>Attachment 2). J<br>2). That crossing<br>did observe fish | Once we confirmed that we could proceed with our inspection we headed towards the stream crossings on the southwest area of the site. We stopped to take our first soil core sample( GPS 1) in an area south of the southern stream channels (GPS Locations Map in Attachment 1). We utilized the Munsell Soil-Color Charts to characterize colors of the soil profile and confirmed the presence of hydric soils. A tree pile was located just north of the first soil sample location (area A1 and tree location 1), it was approximately 0.044 acres (see Impact Map in Attachment 1). I then proceeded to walk around the perimeter of a berm (area A2) to measure its size (Photo 3 in Attachment 2). Located just northeast of that berm was the first stream crossing (A3) we came upon (Photo 5 in Attachment 2). Just southwest of that crossing we came upon a second crossing (A4) which I photographed (Photo 7 Attachment 2). That crossing is difficult to make out on the photograph due to vegetation overgrowth but it is clearly visible on aerial maps. I did observe fish within the stream channel on the east side of this crossing (stream channel in Photo 8 in Attachment 2). Mr. Simmons informed me that they were mosquitofish ( <i>Gambusia affinis</i> ). We also saw white tailed deer ( <i>Odocoileus virginianus</i> ) in the area. |                                                             |                                                                        |  |  |  |  |  |  |
| sediment from th<br>of an area that ha<br>Attachment 2). I<br>that was placed i                                                                                   | ng the A4 crossings we walked back to crossing A3 and walked around the e stream channel excavation (Area A5 in Impact Map in Attachment 1). We d been cleared of vegetation, of the elevated area, and of the excavated streat From the eastern edge of the wetland we could see stream crossing 3 (capture n it (see Photos 14-16 in Attachment 2). As we made our way back towards and algae present within the southern stream channel (Photos 17-18 in Attach                                                                                                                                                                                                                                                                                                                                                                                                                                                                                                                                                                                                                                                                                                                                                                                                                                                                                                   | walked arou<br>am channel<br>ed within Al<br>s stream cross | <ul><li>(Photos 10-12 in</li><li>(2) and the waterfowl blind</li></ul> |  |  |  |  |  |  |
| Attachment 1). Twillows (Salix sp                                                                                                                                 | A3 crossing we took another soil core sample (Photo 20 Attachment 2, GPS The area was dominated by green ash trees ( <i>Fraxinus pennsylvanica</i> ), cotton (.). We confirmed that the soil in this area was also hydric. From there we cam crossing number 2 (captured within area A6) (Photo 22 in Attachment 2                                                                                                                                                                                                                                                                                                                                                                                                                                                                                                                                                                                                                                                                                                                                                                                                                                                                                                                                                                                                                                                   | nwood trees<br>continued wa                                 | ( <i>Populus deltoides</i> ) and liking north and stopped to           |  |  |  |  |  |  |
| (locations of all t<br>(GPS number 7 i<br>continued our wa<br>Just south of the                                                                                   | We continued walking in a northwestern direction along the cleared path/road and stopped to document multiple tree piles (locations of all tree piles are documented in the Impact Map of Attachment 1). A third soil sample core was taken along this path (GPS number 7 in GPS Locations Map in Attachment 1, Photo 27 in Attachment 2). We confirmed that the soil was hydric. As we continued our walk towards the northern boundary of the property we documented two additional stream crossings (A7 and A8). Just south of the A8 crossing we took a soil core sample and confirmed presence of hydric soils (Photo 37 Attachment 2, and GPS number 14 in GPS Locations Map in Attachment 1).                                                                                                                                                                                                                                                                                                                                                                                                                                                                                                                                                                                                                                                                 |                                                             |                                                                        |  |  |  |  |  |  |
| cleared area (Pho                                                                                                                                                 | Once we reached the northern boundary of the property we took a soil core sample just west of the excavated channels and the cleared area (Photo 39 Attachment 2, GPS number 15 in GPS Locations Map in Attachment 1). The soil was confirmed to be hydric at this location. The area here had been planted with fescue.                                                                                                                                                                                                                                                                                                                                                                                                                                                                                                                                                                                                                                                                                                                                                                                                                                                                                                                                                                                                                                             |                                                             |                                                                        |  |  |  |  |  |  |
| deposited as the deposited below a f                                                                                                                              | We then proceeded to walk around the area which had been cleared of vegetation and upon which excavated material was<br>leposited as the channels/ponds were excavated (A9). The culvert that connected the excavated area with the Platte River was<br>ocated below a fenced line (see Photos 43-45 in Attachment 2). I also documented many piles of trees in the vicinity of this area<br>see Impact Map in Attachment 1).                                                                                                                                                                                                                                                                                                                                                                                                                                                                                                                                                                                                                                                                                                                                                                                                                                                                                                                                        |                                                             |                                                                        |  |  |  |  |  |  |
|                                                                                                                                                                   | npleted our observations in the area, we headed south along the cleared path 10 and A11 (Photos 50 and 53 in Attachment 2). We also came across an an                                                                                                                                                                                                                                                                                                                                                                                                                                                                                                                                                                                                                                                                                                                                                                                                                                                                                                                                                                                                                                                                                                                                                                                                                |                                                             | I                                                                      |  |  |  |  |  |  |