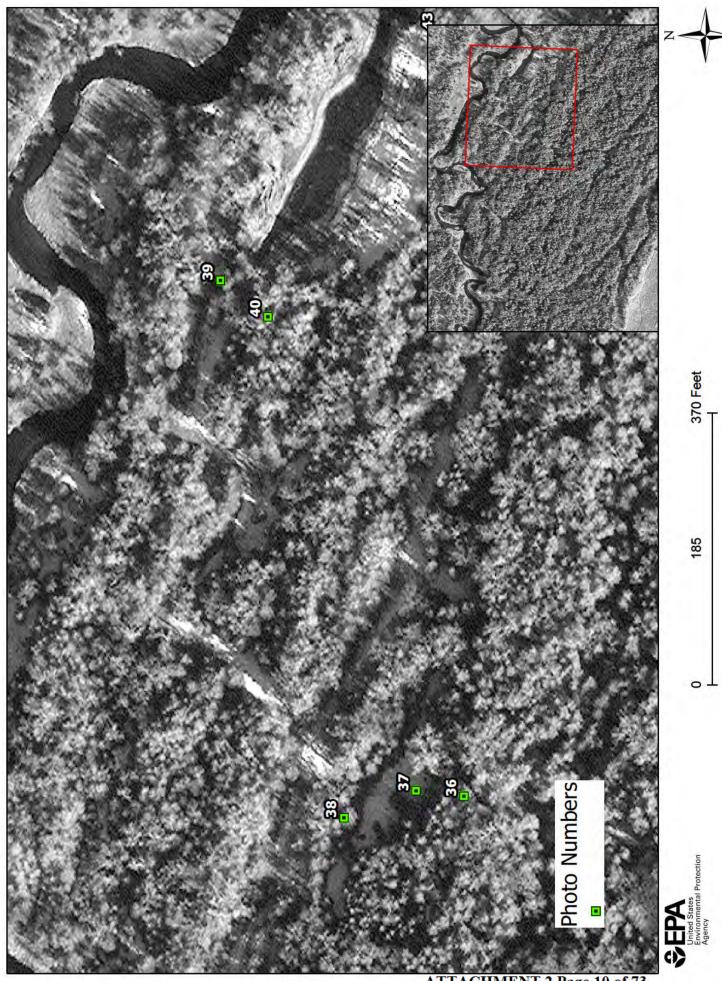

| Cite Name                                                                                                                                                         | x7'11                                                                                                                                                                                                                                                                                                                                                                                                                                                                                                                                                                                                                                                                                                                                                                                                                                                                                                                                                                                                                                                                                                                                                                                                                                                                                                                                                                | Start Date                                                  | May 18, 2022                                                           |  |  |  |  |  |  |
|-------------------------------------------------------------------------------------------------------------------------------------------------------------------|----------------------------------------------------------------------------------------------------------------------------------------------------------------------------------------------------------------------------------------------------------------------------------------------------------------------------------------------------------------------------------------------------------------------------------------------------------------------------------------------------------------------------------------------------------------------------------------------------------------------------------------------------------------------------------------------------------------------------------------------------------------------------------------------------------------------------------------------------------------------------------------------------------------------------------------------------------------------------------------------------------------------------------------------------------------------------------------------------------------------------------------------------------------------------------------------------------------------------------------------------------------------------------------------------------------------------------------------------------------------|-------------------------------------------------------------|------------------------------------------------------------------------|--|--|--|--|--|--|
| Site Name                                                                                                                                                         | Villegas                                                                                                                                                                                                                                                                                                                                                                                                                                                                                                                                                                                                                                                                                                                                                                                                                                                                                                                                                                                                                                                                                                                                                                                                                                                                                                                                                             | End Date                                                    | May 18, 2022                                                           |  |  |  |  |  |  |
| Environmental C                                                                                                                                                   | Environmental Conditions (e.g., wind, rain, smoke, dust, temperature, snow)                                                                                                                                                                                                                                                                                                                                                                                                                                                                                                                                                                                                                                                                                                                                                                                                                                                                                                                                                                                                                                                                                                                                                                                                                                                                                          |                                                             |                                                                        |  |  |  |  |  |  |
| Upon our arrival                                                                                                                                                  | it was sunny with clear skies and the temperature was approximately 66 deg                                                                                                                                                                                                                                                                                                                                                                                                                                                                                                                                                                                                                                                                                                                                                                                                                                                                                                                                                                                                                                                                                                                                                                                                                                                                                           | grees Fahren                                                | heit.                                                                  |  |  |  |  |  |  |
| Field Work Cond                                                                                                                                                   | ucted                                                                                                                                                                                                                                                                                                                                                                                                                                                                                                                                                                                                                                                                                                                                                                                                                                                                                                                                                                                                                                                                                                                                                                                                                                                                                                                                                                |                                                             |                                                                        |  |  |  |  |  |  |
| site. We stopped<br>in Attachment 1)<br>hydric soils. A tr<br>0.044 acres (see<br>size (Photo 3 in A<br>Attachment 2). J<br>2). That crossing<br>did observe fish | Once we confirmed that we could proceed with our inspection we headed towards the stream crossings on the southwest area of the site. We stopped to take our first soil core sample( GPS 1) in an area south of the southern stream channels (GPS Locations Map in Attachment 1). We utilized the Munsell Soil-Color Charts to characterize colors of the soil profile and confirmed the presence of hydric soils. A tree pile was located just north of the first soil sample location (area A1 and tree location 1), it was approximately 0.044 acres (see Impact Map in Attachment 1). I then proceeded to walk around the perimeter of a berm (area A2) to measure its size (Photo 3 in Attachment 2). Located just northeast of that berm was the first stream crossing (A3) we came upon (Photo 5 in Attachment 2). Just southwest of that crossing we came upon a second crossing (A4) which I photographed (Photo 7 Attachment 2). That crossing is difficult to make out on the photograph due to vegetation overgrowth but it is clearly visible on aerial maps. I did observe fish within the stream channel on the east side of this crossing (stream channel in Photo 8 in Attachment 2). Mr. Simmons informed me that they were mosquitofish ( <i>Gambusia affinis</i> ). We also saw white tailed deer ( <i>Odocoileus virginianus</i> ) in the area. |                                                             |                                                                        |  |  |  |  |  |  |
| sediment from th<br>of an area that ha<br>Attachment 2). I<br>that was placed i                                                                                   | ng the A4 crossings we walked back to crossing A3 and walked around the e stream channel excavation (Area A5 in Impact Map in Attachment 1). We d been cleared of vegetation, of the elevated area, and of the excavated streat From the eastern edge of the wetland we could see stream crossing 3 (capture n it (see Photos 14-16 in Attachment 2). As we made our way back towards and algae present within the southern stream channel (Photos 17-18 in Attach                                                                                                                                                                                                                                                                                                                                                                                                                                                                                                                                                                                                                                                                                                                                                                                                                                                                                                   | walked arou<br>am channel<br>ed within Al<br>s stream cross | <ul><li>(Photos 10-12 in</li><li>(2) and the waterfowl blind</li></ul> |  |  |  |  |  |  |
| Attachment 1). Twillows (Salix sp                                                                                                                                 | A3 crossing we took another soil core sample (Photo 20 Attachment 2, GPS The area was dominated by green ash trees ( <i>Fraxinus pennsylvanica</i> ), cotton (.). We confirmed that the soil in this area was also hydric. From there we cam crossing number 2 (captured within area A6) (Photo 22 in Attachment 2                                                                                                                                                                                                                                                                                                                                                                                                                                                                                                                                                                                                                                                                                                                                                                                                                                                                                                                                                                                                                                                   | nwood trees<br>continued wa                                 | ( <i>Populus deltoides</i> ) and liking north and stopped to           |  |  |  |  |  |  |
| (locations of all t<br>(GPS number 7 i<br>continued our wa<br>Just south of the                                                                                   | We continued walking in a northwestern direction along the cleared path/road and stopped to document multiple tree piles (locations of all tree piles are documented in the Impact Map of Attachment 1). A third soil sample core was taken along this path (GPS number 7 in GPS Locations Map in Attachment 1, Photo 27 in Attachment 2). We confirmed that the soil was hydric. As we continued our walk towards the northern boundary of the property we documented two additional stream crossings (A7 and A8). Just south of the A8 crossing we took a soil core sample and confirmed presence of hydric soils (Photo 37 Attachment 2, and GPS number 14 in GPS Locations Map in Attachment 1).                                                                                                                                                                                                                                                                                                                                                                                                                                                                                                                                                                                                                                                                 |                                                             |                                                                        |  |  |  |  |  |  |
| cleared area (Pho                                                                                                                                                 | Once we reached the northern boundary of the property we took a soil core sample just west of the excavated channels and the cleared area (Photo 39 Attachment 2, GPS number 15 in GPS Locations Map in Attachment 1). The soil was confirmed to be hydric at this location. The area here had been planted with fescue.                                                                                                                                                                                                                                                                                                                                                                                                                                                                                                                                                                                                                                                                                                                                                                                                                                                                                                                                                                                                                                             |                                                             |                                                                        |  |  |  |  |  |  |
| deposited as the deposited below a f                                                                                                                              | We then proceeded to walk around the area which had been cleared of vegetation and upon which excavated material was<br>leposited as the channels/ponds were excavated (A9). The culvert that connected the excavated area with the Platte River was<br>ocated below a fenced line (see Photos 43-45 in Attachment 2). I also documented many piles of trees in the vicinity of this area<br>see Impact Map in Attachment 1).                                                                                                                                                                                                                                                                                                                                                                                                                                                                                                                                                                                                                                                                                                                                                                                                                                                                                                                                        |                                                             |                                                                        |  |  |  |  |  |  |
|                                                                                                                                                                   | npleted our observations in the area, we headed south along the cleared path 10 and A11 (Photos 50 and 53 in Attachment 2). We also came across an an                                                                                                                                                                                                                                                                                                                                                                                                                                                                                                                                                                                                                                                                                                                                                                                                                                                                                                                                                                                                                                                                                                                                                                                                                |                                                             | I                                                                      |  |  |  |  |  |  |