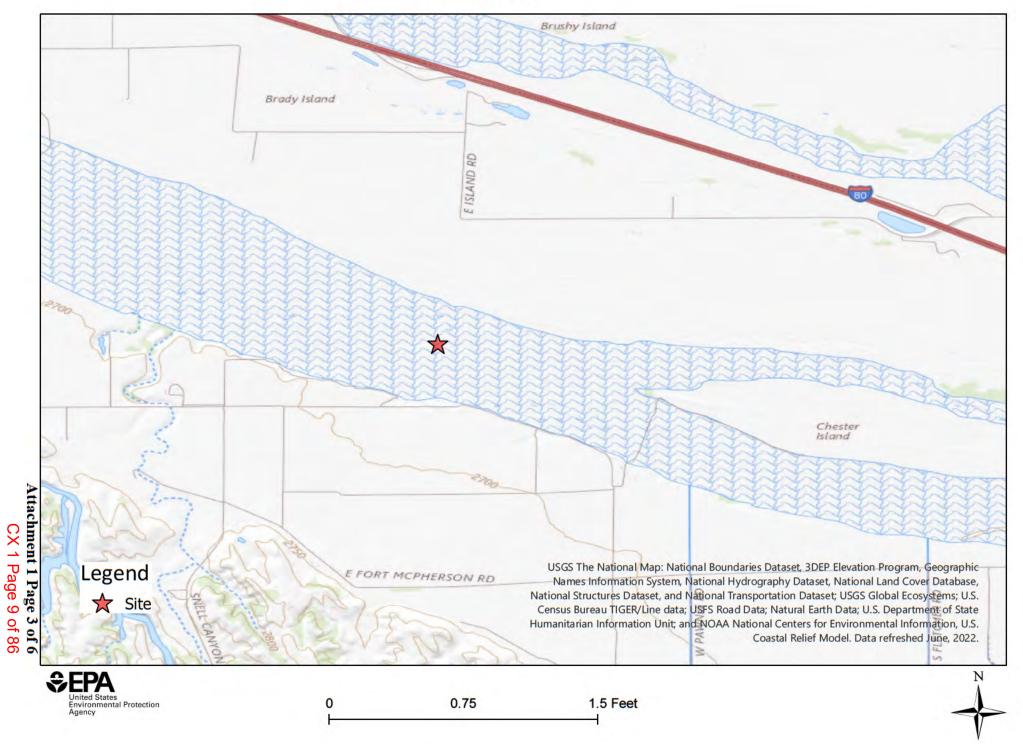

For inspections authorized pursuant to Clean Water Act sections 308 and 404 (33 U.S.C. §§ 1318 and 1344)

|                                                                                                                                                                                                                                                                                                                                                                                                                              | Villegas                                                                                                                                                                                                                                                                                                                 | Start Date                     | May 18, 2022                              |  |  |  |  |
|------------------------------------------------------------------------------------------------------------------------------------------------------------------------------------------------------------------------------------------------------------------------------------------------------------------------------------------------------------------------------------------------------------------------------|--------------------------------------------------------------------------------------------------------------------------------------------------------------------------------------------------------------------------------------------------------------------------------------------------------------------------|--------------------------------|-------------------------------------------|--|--|--|--|
| Site Name                                                                                                                                                                                                                                                                                                                                                                                                                    |                                                                                                                                                                                                                                                                                                                          |                                |                                           |  |  |  |  |
|                                                                                                                                                                                                                                                                                                                                                                                                                              |                                                                                                                                                                                                                                                                                                                          |                                | May 18, 2022                              |  |  |  |  |
| Inspection Purpo                                                                                                                                                                                                                                                                                                                                                                                                             | se Initial site visit                                                                                                                                                                                                                                                                                                    |                                |                                           |  |  |  |  |
|                                                                                                                                                                                                                                                                                                                                                                                                                              | Opening Conference                                                                                                                                                                                                                                                                                                       |                                |                                           |  |  |  |  |
| Presentation                                                                                                                                                                                                                                                                                                                                                                                                                 | of Inspector Credentials                                                                                                                                                                                                                                                                                                 |                                |                                           |  |  |  |  |
| Name and Title (                                                                                                                                                                                                                                                                                                                                                                                                             | Use N/A if owner/operator not available to join the inspection)                                                                                                                                                                                                                                                          |                                |                                           |  |  |  |  |
| N/A                                                                                                                                                                                                                                                                                                                                                                                                                          |                                                                                                                                                                                                                                                                                                                          |                                |                                           |  |  |  |  |
| 🔀 Opening Con                                                                                                                                                                                                                                                                                                                                                                                                                | ference                                                                                                                                                                                                                                                                                                                  |                                |                                           |  |  |  |  |
| Name of person                                                                                                                                                                                                                                                                                                                                                                                                               | authorizing access if applicable                                                                                                                                                                                                                                                                                         |                                |                                           |  |  |  |  |
| Tom Villegas thr                                                                                                                                                                                                                                                                                                                                                                                                             | ough his attorney Stephen Mossman                                                                                                                                                                                                                                                                                        |                                |                                           |  |  |  |  |
| Notes from Ope                                                                                                                                                                                                                                                                                                                                                                                                               | ning Conference                                                                                                                                                                                                                                                                                                          |                                |                                           |  |  |  |  |
| No opening con                                                                                                                                                                                                                                                                                                                                                                                                               | ference took place since Mr. Villegas was unable to be at the site during th                                                                                                                                                                                                                                             | ne inspection                  | n.                                        |  |  |  |  |
| Access Issues                                                                                                                                                                                                                                                                                                                                                                                                                | if Any                                                                                                                                                                                                                                                                                                                   |                                |                                           |  |  |  |  |
| Describe                                                                                                                                                                                                                                                                                                                                                                                                                     |                                                                                                                                                                                                                                                                                                                          |                                |                                           |  |  |  |  |
| at the site nobody asked that she ch                                                                                                                                                                                                                                                                                                                                                                                         | I that Mr. Villegas would be meeting us at the site at 9:00 am on May 18, 20<br>was present. After waiting for approximately half an hour I called Natasha<br>eck with Mr. Villega's attorney (Stephen Mossman) to see if Mr. Villegas w<br>Villegas would not be able to join us for the inspection but that we could p | a Goss (assig<br>ould be joini | ned EPA Attorney) and ing us. Mr. Mossman |  |  |  |  |
| Inspection Observations and Sample Collection                                                                                                                                                                                                                                                                                                                                                                                |                                                                                                                                                                                                                                                                                                                          |                                |                                           |  |  |  |  |
| Site Owner/Site                                                                                                                                                                                                                                                                                                                                                                                                              | Operator/Responsible Party (Name, title and contact information)                                                                                                                                                                                                                                                         |                                |                                           |  |  |  |  |
| Amy and Tom V                                                                                                                                                                                                                                                                                                                                                                                                                | Amy and Tom Villegas, (Site Owner and Site Operator) 25599 WCR 4, Hudson, Colorado 80642 (303) 349-6213                                                                                                                                                                                                                  |                                |                                           |  |  |  |  |
| Additional Perso                                                                                                                                                                                                                                                                                                                                                                                                             | ns Present at Inspection                                                                                                                                                                                                                                                                                                 |                                |                                           |  |  |  |  |
| Keith Simmons,                                                                                                                                                                                                                                                                                                                                                                                                               | Project Manager, U.S. Army Corps of Engineers, Omaha District                                                                                                                                                                                                                                                            |                                |                                           |  |  |  |  |
| General Site Cha                                                                                                                                                                                                                                                                                                                                                                                                             | racteristics (layout of property, etc.)                                                                                                                                                                                                                                                                                  |                                |                                           |  |  |  |  |
| The site is located approximately 4.5 miles southwest of Brady, Nebraska and is located south of Interstate 80. Landcover at the site consisted primarily of wooded and emergent wetlands and unnamed tributaries to the Platte River. The site consists of approximately 85 acres bordered on the North by wetlands and the Platte River, on the East and West by wetlands, and on the South by cropland (see Attachment 1) |                                                                                                                                                                                                                                                                                                                          |                                |                                           |  |  |  |  |
| Purpose and Need for Discharge of Dredged and/or Fill Material                                                                                                                                                                                                                                                                                                                                                               |                                                                                                                                                                                                                                                                                                                          |                                |                                           |  |  |  |  |
| During my initial phone conversation with Mr. Villegas he stated that he was trying to eradicate Phragmites australis (an invasive plant species) from the wetlands.                                                                                                                                                                                                                                                         |                                                                                                                                                                                                                                                                                                                          |                                |                                           |  |  |  |  |
| Site Overview (P                                                                                                                                                                                                                                                                                                                                                                                                             | ast inspections, site description, permits, etc.)                                                                                                                                                                                                                                                                        |                                |                                           |  |  |  |  |
| included a summ                                                                                                                                                                                                                                                                                                                                                                                                              | ction, I reviewed the materials provided by the U.S. Army Corps of Enginee<br>ary and photos of their site visit on May 18, 2021. The COE has not issued<br>s conducted on the site and I am unaware of any other regulatory permits.                                                                                    |                                |                                           |  |  |  |  |

<sup>n</sup> For inspections authorized pursuant to Clean Water Act sections 308 and 404 (33 U.S.C. §§ 1318 and 1344)

| Site Name                                                     | Villegas                                                                                                                                                                                                                                                                                                                                                                                                |                               | May 18, 2022                                           |
|---------------------------------------------------------------|---------------------------------------------------------------------------------------------------------------------------------------------------------------------------------------------------------------------------------------------------------------------------------------------------------------------------------------------------------------------------------------------------------|-------------------------------|--------------------------------------------------------|
|                                                               |                                                                                                                                                                                                                                                                                                                                                                                                         |                               | May 18, 2022                                           |
| Scope of Inspect                                              | ion (Areas inspected or not inspected)                                                                                                                                                                                                                                                                                                                                                                  |                               |                                                        |
| road. I stopped to<br>we reached the no<br>ponds were created | bservations on the southwest portion of the site and generally walked in a not<br>o document road crossings, excavated areas, tree piles, and /or filled areas.<br>For thern boundary of the property adjacent to the Platter River. There I made<br>and by excavation within the wetlands and of a large cleared area. We then us<br>outh. Any additional impacts that we came across were documented. | We continue<br>e note of an a | d our observations until<br>rea in which two channels/ |