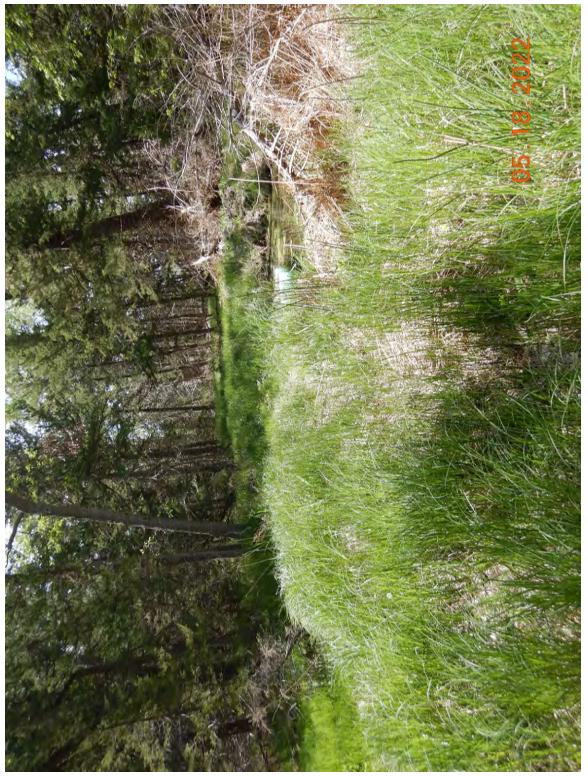

| Cite Name                                                                                                                                                         | x7'11                                                                                                                                                                                                                                                                                                                                                                                                                                                                                                                                                                                                                                                                                                                                                                                                                                                                                                                                                                                                                                                                                                                                                                                                                                                                                                                                                                | Start Date                                                  | May 18, 2022                                                           |  |  |  |  |  |  |
|-------------------------------------------------------------------------------------------------------------------------------------------------------------------|----------------------------------------------------------------------------------------------------------------------------------------------------------------------------------------------------------------------------------------------------------------------------------------------------------------------------------------------------------------------------------------------------------------------------------------------------------------------------------------------------------------------------------------------------------------------------------------------------------------------------------------------------------------------------------------------------------------------------------------------------------------------------------------------------------------------------------------------------------------------------------------------------------------------------------------------------------------------------------------------------------------------------------------------------------------------------------------------------------------------------------------------------------------------------------------------------------------------------------------------------------------------------------------------------------------------------------------------------------------------|-------------------------------------------------------------|------------------------------------------------------------------------|--|--|--|--|--|--|
| Site Name                                                                                                                                                         | Villegas                                                                                                                                                                                                                                                                                                                                                                                                                                                                                                                                                                                                                                                                                                                                                                                                                                                                                                                                                                                                                                                                                                                                                                                                                                                                                                                                                             | End Date                                                    | May 18, 2022                                                           |  |  |  |  |  |  |
| Environmental C                                                                                                                                                   | Environmental Conditions (e.g., wind, rain, smoke, dust, temperature, snow)                                                                                                                                                                                                                                                                                                                                                                                                                                                                                                                                                                                                                                                                                                                                                                                                                                                                                                                                                                                                                                                                                                                                                                                                                                                                                          |                                                             |                                                                        |  |  |  |  |  |  |
| Upon our arrival                                                                                                                                                  | it was sunny with clear skies and the temperature was approximately 66 deg                                                                                                                                                                                                                                                                                                                                                                                                                                                                                                                                                                                                                                                                                                                                                                                                                                                                                                                                                                                                                                                                                                                                                                                                                                                                                           | grees Fahren                                                | heit.                                                                  |  |  |  |  |  |  |
| Field Work Cond                                                                                                                                                   | ucted                                                                                                                                                                                                                                                                                                                                                                                                                                                                                                                                                                                                                                                                                                                                                                                                                                                                                                                                                                                                                                                                                                                                                                                                                                                                                                                                                                |                                                             |                                                                        |  |  |  |  |  |  |
| site. We stopped<br>in Attachment 1)<br>hydric soils. A tr<br>0.044 acres (see<br>size (Photo 3 in A<br>Attachment 2). J<br>2). That crossing<br>did observe fish | Once we confirmed that we could proceed with our inspection we headed towards the stream crossings on the southwest area of the site. We stopped to take our first soil core sample( GPS 1) in an area south of the southern stream channels (GPS Locations Map in Attachment 1). We utilized the Munsell Soil-Color Charts to characterize colors of the soil profile and confirmed the presence of hydric soils. A tree pile was located just north of the first soil sample location (area A1 and tree location 1), it was approximately 0.044 acres (see Impact Map in Attachment 1). I then proceeded to walk around the perimeter of a berm (area A2) to measure its size (Photo 3 in Attachment 2). Located just northeast of that berm was the first stream crossing (A3) we came upon (Photo 5 in Attachment 2). Just southwest of that crossing we came upon a second crossing (A4) which I photographed (Photo 7 Attachment 2). That crossing is difficult to make out on the photograph due to vegetation overgrowth but it is clearly visible on aerial maps. I did observe fish within the stream channel on the east side of this crossing (stream channel in Photo 8 in Attachment 2). Mr. Simmons informed me that they were mosquitofish ( <i>Gambusia affinis</i> ). We also saw white tailed deer ( <i>Odocoileus virginianus</i> ) in the area. |                                                             |                                                                        |  |  |  |  |  |  |
| sediment from th<br>of an area that ha<br>Attachment 2). I<br>that was placed i                                                                                   | ng the A4 crossings we walked back to crossing A3 and walked around the e stream channel excavation (Area A5 in Impact Map in Attachment 1). We d been cleared of vegetation, of the elevated area, and of the excavated streat From the eastern edge of the wetland we could see stream crossing 3 (capture n it (see Photos 14-16 in Attachment 2). As we made our way back towards and algae present within the southern stream channel (Photos 17-18 in Attach                                                                                                                                                                                                                                                                                                                                                                                                                                                                                                                                                                                                                                                                                                                                                                                                                                                                                                   | walked arou<br>am channel<br>ed within Al<br>s stream cross | <ul><li>(Photos 10-12 in</li><li>(2) and the waterfowl blind</li></ul> |  |  |  |  |  |  |
| Attachment 1). Twillows (Salix sp                                                                                                                                 | A3 crossing we took another soil core sample (Photo 20 Attachment 2, GPS The area was dominated by green ash trees ( <i>Fraxinus pennsylvanica</i> ), cotton (.). We confirmed that the soil in this area was also hydric. From there we cam crossing number 2 (captured within area A6) (Photo 22 in Attachment 2                                                                                                                                                                                                                                                                                                                                                                                                                                                                                                                                                                                                                                                                                                                                                                                                                                                                                                                                                                                                                                                   | nwood trees<br>continued wa                                 | ( <i>Populus deltoides</i> ) and liking north and stopped to           |  |  |  |  |  |  |
| (locations of all t<br>(GPS number 7 i<br>continued our wa<br>Just south of the                                                                                   | We continued walking in a northwestern direction along the cleared path/road and stopped to document multiple tree piles (locations of all tree piles are documented in the Impact Map of Attachment 1). A third soil sample core was taken along this path (GPS number 7 in GPS Locations Map in Attachment 1, Photo 27 in Attachment 2). We confirmed that the soil was hydric. As we continued our walk towards the northern boundary of the property we documented two additional stream crossings (A7 and A8). Just south of the A8 crossing we took a soil core sample and confirmed presence of hydric soils (Photo 37 Attachment 2, and GPS number 14 in GPS Locations Map in Attachment 1).                                                                                                                                                                                                                                                                                                                                                                                                                                                                                                                                                                                                                                                                 |                                                             |                                                                        |  |  |  |  |  |  |
| cleared area (Pho                                                                                                                                                 | Once we reached the northern boundary of the property we took a soil core sample just west of the excavated channels and the cleared area (Photo 39 Attachment 2, GPS number 15 in GPS Locations Map in Attachment 1). The soil was confirmed to be hydric at this location. The area here had been planted with fescue.                                                                                                                                                                                                                                                                                                                                                                                                                                                                                                                                                                                                                                                                                                                                                                                                                                                                                                                                                                                                                                             |                                                             |                                                                        |  |  |  |  |  |  |
| deposited as the deposited below a f                                                                                                                              | We then proceeded to walk around the area which had been cleared of vegetation and upon which excavated material was<br>leposited as the channels/ponds were excavated (A9). The culvert that connected the excavated area with the Platte River was<br>ocated below a fenced line (see Photos 43-45 in Attachment 2). I also documented many piles of trees in the vicinity of this area<br>see Impact Map in Attachment 1).                                                                                                                                                                                                                                                                                                                                                                                                                                                                                                                                                                                                                                                                                                                                                                                                                                                                                                                                        |                                                             |                                                                        |  |  |  |  |  |  |
|                                                                                                                                                                   | npleted our observations in the area, we headed south along the cleared path 10 and A11 (Photos 50 and 53 in Attachment 2). We also came across an an                                                                                                                                                                                                                                                                                                                                                                                                                                                                                                                                                                                                                                                                                                                                                                                                                                                                                                                                                                                                                                                                                                                                                                                                                |                                                             | I                                                                      |  |  |  |  |  |  |