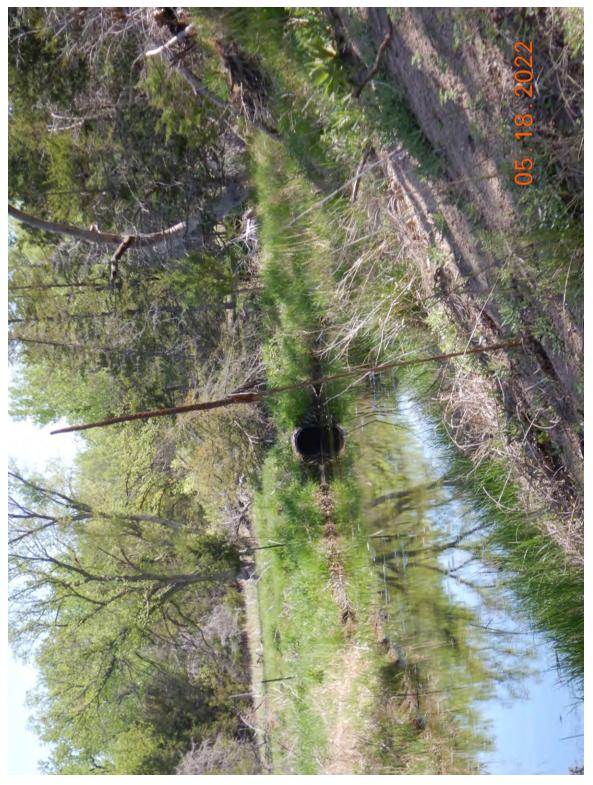

| Cite Name                                                                                                                                                         | x7'11                                                                                                                                                                                                                                                                                                                                                                                                                                                                                                                                                                                                                                                                                                                                                                                                                                                                                                                                                                                                                                                                                                                                                                                                                                                                                                                                                                | Start Date                                                  | May 18, 2022                                                           |  |  |  |  |  |  |
|-------------------------------------------------------------------------------------------------------------------------------------------------------------------|----------------------------------------------------------------------------------------------------------------------------------------------------------------------------------------------------------------------------------------------------------------------------------------------------------------------------------------------------------------------------------------------------------------------------------------------------------------------------------------------------------------------------------------------------------------------------------------------------------------------------------------------------------------------------------------------------------------------------------------------------------------------------------------------------------------------------------------------------------------------------------------------------------------------------------------------------------------------------------------------------------------------------------------------------------------------------------------------------------------------------------------------------------------------------------------------------------------------------------------------------------------------------------------------------------------------------------------------------------------------|-------------------------------------------------------------|------------------------------------------------------------------------|--|--|--|--|--|--|
| Site Name                                                                                                                                                         | Villegas                                                                                                                                                                                                                                                                                                                                                                                                                                                                                                                                                                                                                                                                                                                                                                                                                                                                                                                                                                                                                                                                                                                                                                                                                                                                                                                                                             | End Date                                                    | May 18, 2022                                                           |  |  |  |  |  |  |
| Environmental C                                                                                                                                                   | Environmental Conditions (e.g., wind, rain, smoke, dust, temperature, snow)                                                                                                                                                                                                                                                                                                                                                                                                                                                                                                                                                                                                                                                                                                                                                                                                                                                                                                                                                                                                                                                                                                                                                                                                                                                                                          |                                                             |                                                                        |  |  |  |  |  |  |
| Upon our arrival                                                                                                                                                  | it was sunny with clear skies and the temperature was approximately 66 deg                                                                                                                                                                                                                                                                                                                                                                                                                                                                                                                                                                                                                                                                                                                                                                                                                                                                                                                                                                                                                                                                                                                                                                                                                                                                                           | grees Fahren                                                | heit.                                                                  |  |  |  |  |  |  |
| Field Work Cond                                                                                                                                                   | ucted                                                                                                                                                                                                                                                                                                                                                                                                                                                                                                                                                                                                                                                                                                                                                                                                                                                                                                                                                                                                                                                                                                                                                                                                                                                                                                                                                                |                                                             |                                                                        |  |  |  |  |  |  |
| site. We stopped<br>in Attachment 1)<br>hydric soils. A tr<br>0.044 acres (see<br>size (Photo 3 in A<br>Attachment 2). J<br>2). That crossing<br>did observe fish | Once we confirmed that we could proceed with our inspection we headed towards the stream crossings on the southwest area of the site. We stopped to take our first soil core sample( GPS 1) in an area south of the southern stream channels (GPS Locations Map in Attachment 1). We utilized the Munsell Soil-Color Charts to characterize colors of the soil profile and confirmed the presence of hydric soils. A tree pile was located just north of the first soil sample location (area A1 and tree location 1), it was approximately 0.044 acres (see Impact Map in Attachment 1). I then proceeded to walk around the perimeter of a berm (area A2) to measure its size (Photo 3 in Attachment 2). Located just northeast of that berm was the first stream crossing (A3) we came upon (Photo 5 in Attachment 2). Just southwest of that crossing we came upon a second crossing (A4) which I photographed (Photo 7 Attachment 2). That crossing is difficult to make out on the photograph due to vegetation overgrowth but it is clearly visible on aerial maps. I did observe fish within the stream channel on the east side of this crossing (stream channel in Photo 8 in Attachment 2). Mr. Simmons informed me that they were mosquitofish ( <i>Gambusia affinis</i> ). We also saw white tailed deer ( <i>Odocoileus virginianus</i> ) in the area. |                                                             |                                                                        |  |  |  |  |  |  |
| sediment from th<br>of an area that ha<br>Attachment 2). I<br>that was placed i                                                                                   | ng the A4 crossings we walked back to crossing A3 and walked around the e stream channel excavation (Area A5 in Impact Map in Attachment 1). We d been cleared of vegetation, of the elevated area, and of the excavated streat From the eastern edge of the wetland we could see stream crossing 3 (capture n it (see Photos 14-16 in Attachment 2). As we made our way back towards and algae present within the southern stream channel (Photos 17-18 in Attach                                                                                                                                                                                                                                                                                                                                                                                                                                                                                                                                                                                                                                                                                                                                                                                                                                                                                                   | walked arou<br>am channel<br>ed within Al<br>s stream cross | <ul><li>(Photos 10-12 in</li><li>(2) and the waterfowl blind</li></ul> |  |  |  |  |  |  |
| Attachment 1). Twillows (Salix sp                                                                                                                                 | A3 crossing we took another soil core sample (Photo 20 Attachment 2, GPS The area was dominated by green ash trees ( <i>Fraxinus pennsylvanica</i> ), cotton (.). We confirmed that the soil in this area was also hydric. From there we cam crossing number 2 (captured within area A6) (Photo 22 in Attachment 2                                                                                                                                                                                                                                                                                                                                                                                                                                                                                                                                                                                                                                                                                                                                                                                                                                                                                                                                                                                                                                                   | nwood trees<br>continued wa                                 | ( <i>Populus deltoides</i> ) and liking north and stopped to           |  |  |  |  |  |  |
| (locations of all t<br>(GPS number 7 i<br>continued our wa<br>Just south of the                                                                                   | We continued walking in a northwestern direction along the cleared path/road and stopped to document multiple tree piles (locations of all tree piles are documented in the Impact Map of Attachment 1). A third soil sample core was taken along this path (GPS number 7 in GPS Locations Map in Attachment 1, Photo 27 in Attachment 2). We confirmed that the soil was hydric. As we continued our walk towards the northern boundary of the property we documented two additional stream crossings (A7 and A8). Just south of the A8 crossing we took a soil core sample and confirmed presence of hydric soils (Photo 37 Attachment 2, and GPS number 14 in GPS Locations Map in Attachment 1).                                                                                                                                                                                                                                                                                                                                                                                                                                                                                                                                                                                                                                                                 |                                                             |                                                                        |  |  |  |  |  |  |
| cleared area (Pho                                                                                                                                                 | Once we reached the northern boundary of the property we took a soil core sample just west of the excavated channels and the cleared area (Photo 39 Attachment 2, GPS number 15 in GPS Locations Map in Attachment 1). The soil was confirmed to be hydric at this location. The area here had been planted with fescue.                                                                                                                                                                                                                                                                                                                                                                                                                                                                                                                                                                                                                                                                                                                                                                                                                                                                                                                                                                                                                                             |                                                             |                                                                        |  |  |  |  |  |  |
| deposited as the deposited below a f                                                                                                                              | We then proceeded to walk around the area which had been cleared of vegetation and upon which excavated material was<br>leposited as the channels/ponds were excavated (A9). The culvert that connected the excavated area with the Platte River was<br>ocated below a fenced line (see Photos 43-45 in Attachment 2). I also documented many piles of trees in the vicinity of this area<br>see Impact Map in Attachment 1).                                                                                                                                                                                                                                                                                                                                                                                                                                                                                                                                                                                                                                                                                                                                                                                                                                                                                                                                        |                                                             |                                                                        |  |  |  |  |  |  |
|                                                                                                                                                                   | npleted our observations in the area, we headed south along the cleared path 10 and A11 (Photos 50 and 53 in Attachment 2). We also came across an an                                                                                                                                                                                                                                                                                                                                                                                                                                                                                                                                                                                                                                                                                                                                                                                                                                                                                                                                                                                                                                                                                                                                                                                                                |                                                             | I                                                                      |  |  |  |  |  |  |