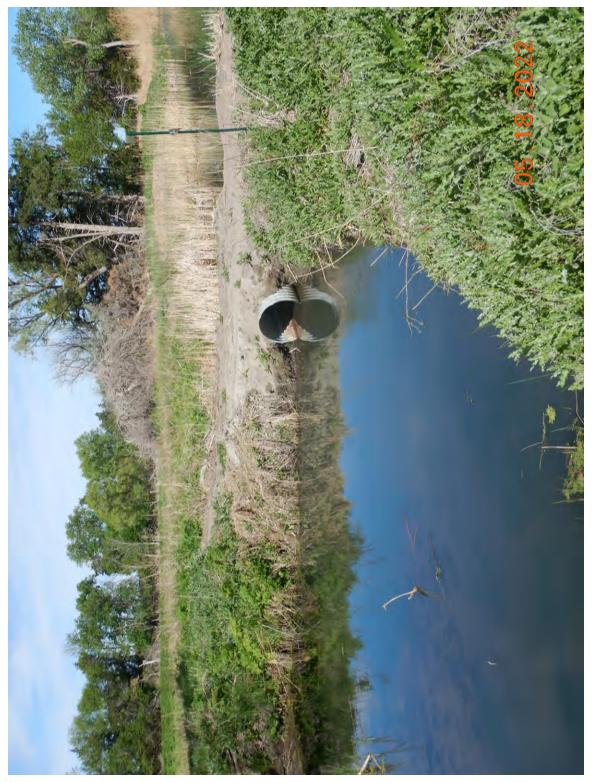

| Cite Name                                                                                                                                                         | x7'11                                                                                                                                                                                                                                                                                                                                                                                                                                                                                                                                                                                                                                                                                                                                                                                                                                                                                                                                                                                                                                                                                                                                                                                                                                                                                                                                                                | Start Date                                                  | May 18, 2022                                                           |  |  |  |  |  |  |
|-------------------------------------------------------------------------------------------------------------------------------------------------------------------|----------------------------------------------------------------------------------------------------------------------------------------------------------------------------------------------------------------------------------------------------------------------------------------------------------------------------------------------------------------------------------------------------------------------------------------------------------------------------------------------------------------------------------------------------------------------------------------------------------------------------------------------------------------------------------------------------------------------------------------------------------------------------------------------------------------------------------------------------------------------------------------------------------------------------------------------------------------------------------------------------------------------------------------------------------------------------------------------------------------------------------------------------------------------------------------------------------------------------------------------------------------------------------------------------------------------------------------------------------------------|-------------------------------------------------------------|------------------------------------------------------------------------|--|--|--|--|--|--|
| Site Name                                                                                                                                                         | Villegas                                                                                                                                                                                                                                                                                                                                                                                                                                                                                                                                                                                                                                                                                                                                                                                                                                                                                                                                                                                                                                                                                                                                                                                                                                                                                                                                                             | End Date                                                    | May 18, 2022                                                           |  |  |  |  |  |  |
| Environmental C                                                                                                                                                   | Environmental Conditions (e.g., wind, rain, smoke, dust, temperature, snow)                                                                                                                                                                                                                                                                                                                                                                                                                                                                                                                                                                                                                                                                                                                                                                                                                                                                                                                                                                                                                                                                                                                                                                                                                                                                                          |                                                             |                                                                        |  |  |  |  |  |  |
| Upon our arrival                                                                                                                                                  | it was sunny with clear skies and the temperature was approximately 66 deg                                                                                                                                                                                                                                                                                                                                                                                                                                                                                                                                                                                                                                                                                                                                                                                                                                                                                                                                                                                                                                                                                                                                                                                                                                                                                           | grees Fahren                                                | heit.                                                                  |  |  |  |  |  |  |
| Field Work Cond                                                                                                                                                   | ucted                                                                                                                                                                                                                                                                                                                                                                                                                                                                                                                                                                                                                                                                                                                                                                                                                                                                                                                                                                                                                                                                                                                                                                                                                                                                                                                                                                |                                                             |                                                                        |  |  |  |  |  |  |
| site. We stopped<br>in Attachment 1)<br>hydric soils. A tr<br>0.044 acres (see<br>size (Photo 3 in A<br>Attachment 2). J<br>2). That crossing<br>did observe fish | Once we confirmed that we could proceed with our inspection we headed towards the stream crossings on the southwest area of the site. We stopped to take our first soil core sample( GPS 1) in an area south of the southern stream channels (GPS Locations Map in Attachment 1). We utilized the Munsell Soil-Color Charts to characterize colors of the soil profile and confirmed the presence of hydric soils. A tree pile was located just north of the first soil sample location (area A1 and tree location 1), it was approximately 0.044 acres (see Impact Map in Attachment 1). I then proceeded to walk around the perimeter of a berm (area A2) to measure its size (Photo 3 in Attachment 2). Located just northeast of that berm was the first stream crossing (A3) we came upon (Photo 5 in Attachment 2). Just southwest of that crossing we came upon a second crossing (A4) which I photographed (Photo 7 Attachment 2). That crossing is difficult to make out on the photograph due to vegetation overgrowth but it is clearly visible on aerial maps. I did observe fish within the stream channel on the east side of this crossing (stream channel in Photo 8 in Attachment 2). Mr. Simmons informed me that they were mosquitofish ( <i>Gambusia affinis</i> ). We also saw white tailed deer ( <i>Odocoileus virginianus</i> ) in the area. |                                                             |                                                                        |  |  |  |  |  |  |
| sediment from th<br>of an area that ha<br>Attachment 2). I<br>that was placed i                                                                                   | ng the A4 crossings we walked back to crossing A3 and walked around the e stream channel excavation (Area A5 in Impact Map in Attachment 1). We d been cleared of vegetation, of the elevated area, and of the excavated streat From the eastern edge of the wetland we could see stream crossing 3 (capture n it (see Photos 14-16 in Attachment 2). As we made our way back towards and algae present within the southern stream channel (Photos 17-18 in Attach                                                                                                                                                                                                                                                                                                                                                                                                                                                                                                                                                                                                                                                                                                                                                                                                                                                                                                   | walked arou<br>am channel<br>ed within Al<br>s stream cross | <ul><li>(Photos 10-12 in</li><li>(2) and the waterfowl blind</li></ul> |  |  |  |  |  |  |
| Attachment 1). Twillows (Salix sp                                                                                                                                 | A3 crossing we took another soil core sample (Photo 20 Attachment 2, GPS The area was dominated by green ash trees ( <i>Fraxinus pennsylvanica</i> ), cotton (.). We confirmed that the soil in this area was also hydric. From there we cam crossing number 2 (captured within area A6) (Photo 22 in Attachment 2                                                                                                                                                                                                                                                                                                                                                                                                                                                                                                                                                                                                                                                                                                                                                                                                                                                                                                                                                                                                                                                   | nwood trees<br>continued wa                                 | ( <i>Populus deltoides</i> ) and liking north and stopped to           |  |  |  |  |  |  |
| (locations of all t<br>(GPS number 7 i<br>continued our wa<br>Just south of the                                                                                   | We continued walking in a northwestern direction along the cleared path/road and stopped to document multiple tree piles (locations of all tree piles are documented in the Impact Map of Attachment 1). A third soil sample core was taken along this path (GPS number 7 in GPS Locations Map in Attachment 1, Photo 27 in Attachment 2). We confirmed that the soil was hydric. As we continued our walk towards the northern boundary of the property we documented two additional stream crossings (A7 and A8). Just south of the A8 crossing we took a soil core sample and confirmed presence of hydric soils (Photo 37 Attachment 2, and GPS number 14 in GPS Locations Map in Attachment 1).                                                                                                                                                                                                                                                                                                                                                                                                                                                                                                                                                                                                                                                                 |                                                             |                                                                        |  |  |  |  |  |  |
| cleared area (Pho                                                                                                                                                 | Once we reached the northern boundary of the property we took a soil core sample just west of the excavated channels and the cleared area (Photo 39 Attachment 2, GPS number 15 in GPS Locations Map in Attachment 1). The soil was confirmed to be hydric at this location. The area here had been planted with fescue.                                                                                                                                                                                                                                                                                                                                                                                                                                                                                                                                                                                                                                                                                                                                                                                                                                                                                                                                                                                                                                             |                                                             |                                                                        |  |  |  |  |  |  |
| deposited as the deposited below a f                                                                                                                              | We then proceeded to walk around the area which had been cleared of vegetation and upon which excavated material was<br>leposited as the channels/ponds were excavated (A9). The culvert that connected the excavated area with the Platte River was<br>ocated below a fenced line (see Photos 43-45 in Attachment 2). I also documented many piles of trees in the vicinity of this area<br>see Impact Map in Attachment 1).                                                                                                                                                                                                                                                                                                                                                                                                                                                                                                                                                                                                                                                                                                                                                                                                                                                                                                                                        |                                                             |                                                                        |  |  |  |  |  |  |
|                                                                                                                                                                   | npleted our observations in the area, we headed south along the cleared path 10 and A11 (Photos 50 and 53 in Attachment 2). We also came across an an                                                                                                                                                                                                                                                                                                                                                                                                                                                                                                                                                                                                                                                                                                                                                                                                                                                                                                                                                                                                                                                                                                                                                                                                                |                                                             | I                                                                      |  |  |  |  |  |  |