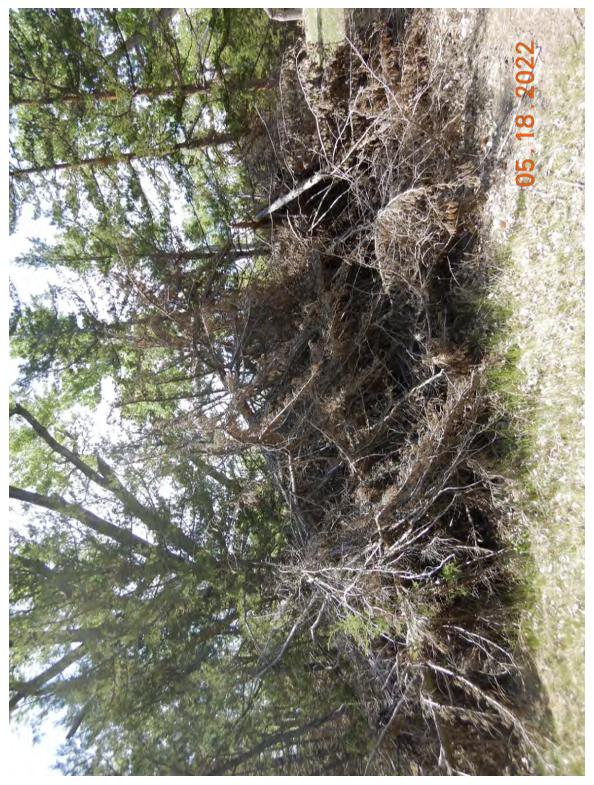

I recorded the location of the larger tree piles that we came across but there were numerous smaller tree piles that I did not document.

For inspections authorized pursuant to Clean Water Act sections 308 and 404 (33 U.S.C. §§ 1318 and 1344)

| Cite Name                                                                                                                                                         | x7'11                                                                                                                                                                                                                                                                                                                                                                                                                                                                                                                                                                                                                                                                                                                                                                                                                                                                                                                                                                                                                                                                                                                                                                                                                                                                                                                                                                | Start Date                                                  | May 18, 2022                                                           |  |  |  |  |  |  |
|-------------------------------------------------------------------------------------------------------------------------------------------------------------------|----------------------------------------------------------------------------------------------------------------------------------------------------------------------------------------------------------------------------------------------------------------------------------------------------------------------------------------------------------------------------------------------------------------------------------------------------------------------------------------------------------------------------------------------------------------------------------------------------------------------------------------------------------------------------------------------------------------------------------------------------------------------------------------------------------------------------------------------------------------------------------------------------------------------------------------------------------------------------------------------------------------------------------------------------------------------------------------------------------------------------------------------------------------------------------------------------------------------------------------------------------------------------------------------------------------------------------------------------------------------|-------------------------------------------------------------|------------------------------------------------------------------------|--|--|--|--|--|--|
| Site Name                                                                                                                                                         | Villegas                                                                                                                                                                                                                                                                                                                                                                                                                                                                                                                                                                                                                                                                                                                                                                                                                                                                                                                                                                                                                                                                                                                                                                                                                                                                                                                                                             | End Date                                                    | May 18, 2022                                                           |  |  |  |  |  |  |
| Environmental C                                                                                                                                                   | Environmental Conditions (e.g., wind, rain, smoke, dust, temperature, snow)                                                                                                                                                                                                                                                                                                                                                                                                                                                                                                                                                                                                                                                                                                                                                                                                                                                                                                                                                                                                                                                                                                                                                                                                                                                                                          |                                                             |                                                                        |  |  |  |  |  |  |
| Upon our arrival                                                                                                                                                  | it was sunny with clear skies and the temperature was approximately 66 deg                                                                                                                                                                                                                                                                                                                                                                                                                                                                                                                                                                                                                                                                                                                                                                                                                                                                                                                                                                                                                                                                                                                                                                                                                                                                                           | grees Fahren                                                | heit.                                                                  |  |  |  |  |  |  |
| Field Work Cond                                                                                                                                                   | ucted                                                                                                                                                                                                                                                                                                                                                                                                                                                                                                                                                                                                                                                                                                                                                                                                                                                                                                                                                                                                                                                                                                                                                                                                                                                                                                                                                                |                                                             |                                                                        |  |  |  |  |  |  |
| site. We stopped<br>in Attachment 1)<br>hydric soils. A tr<br>0.044 acres (see<br>size (Photo 3 in A<br>Attachment 2). J<br>2). That crossing<br>did observe fish | Once we confirmed that we could proceed with our inspection we headed towards the stream crossings on the southwest area of the site. We stopped to take our first soil core sample( GPS 1) in an area south of the southern stream channels (GPS Locations Map in Attachment 1). We utilized the Munsell Soil-Color Charts to characterize colors of the soil profile and confirmed the presence of hydric soils. A tree pile was located just north of the first soil sample location (area A1 and tree location 1), it was approximately 0.044 acres (see Impact Map in Attachment 1). I then proceeded to walk around the perimeter of a berm (area A2) to measure its size (Photo 3 in Attachment 2). Located just northeast of that berm was the first stream crossing (A3) we came upon (Photo 5 in Attachment 2). Just southwest of that crossing we came upon a second crossing (A4) which I photographed (Photo 7 Attachment 2). That crossing is difficult to make out on the photograph due to vegetation overgrowth but it is clearly visible on aerial maps. I did observe fish within the stream channel on the east side of this crossing (stream channel in Photo 8 in Attachment 2). Mr. Simmons informed me that they were mosquitofish ( <i>Gambusia affinis</i> ). We also saw white tailed deer ( <i>Odocoileus virginianus</i> ) in the area. |                                                             |                                                                        |  |  |  |  |  |  |
| sediment from th<br>of an area that ha<br>Attachment 2). I<br>that was placed i                                                                                   | ng the A4 crossings we walked back to crossing A3 and walked around the e stream channel excavation (Area A5 in Impact Map in Attachment 1). We d been cleared of vegetation, of the elevated area, and of the excavated streat From the eastern edge of the wetland we could see stream crossing 3 (capture n it (see Photos 14-16 in Attachment 2). As we made our way back towards and algae present within the southern stream channel (Photos 17-18 in Attach                                                                                                                                                                                                                                                                                                                                                                                                                                                                                                                                                                                                                                                                                                                                                                                                                                                                                                   | walked arou<br>am channel<br>ed within Al<br>s stream cross | <ul><li>(Photos 10-12 in</li><li>(2) and the waterfowl blind</li></ul> |  |  |  |  |  |  |
| Attachment 1). Twillows (Salix sp                                                                                                                                 | A3 crossing we took another soil core sample (Photo 20 Attachment 2, GPS The area was dominated by green ash trees ( <i>Fraxinus pennsylvanica</i> ), cotton (.). We confirmed that the soil in this area was also hydric. From there we cam crossing number 2 (captured within area A6) (Photo 22 in Attachment 2                                                                                                                                                                                                                                                                                                                                                                                                                                                                                                                                                                                                                                                                                                                                                                                                                                                                                                                                                                                                                                                   | nwood trees<br>continued wa                                 | ( <i>Populus deltoides</i> ) and liking north and stopped to           |  |  |  |  |  |  |
| (locations of all t<br>(GPS number 7 i<br>continued our wa<br>Just south of the                                                                                   | We continued walking in a northwestern direction along the cleared path/road and stopped to document multiple tree piles (locations of all tree piles are documented in the Impact Map of Attachment 1). A third soil sample core was taken along this path (GPS number 7 in GPS Locations Map in Attachment 1, Photo 27 in Attachment 2). We confirmed that the soil was hydric. As we continued our walk towards the northern boundary of the property we documented two additional stream crossings (A7 and A8). Just south of the A8 crossing we took a soil core sample and confirmed presence of hydric soils (Photo 37 Attachment 2, and GPS number 14 in GPS Locations Map in Attachment 1).                                                                                                                                                                                                                                                                                                                                                                                                                                                                                                                                                                                                                                                                 |                                                             |                                                                        |  |  |  |  |  |  |
| cleared area (Pho                                                                                                                                                 | Once we reached the northern boundary of the property we took a soil core sample just west of the excavated channels and the cleared area (Photo 39 Attachment 2, GPS number 15 in GPS Locations Map in Attachment 1). The soil was confirmed to be hydric at this location. The area here had been planted with fescue.                                                                                                                                                                                                                                                                                                                                                                                                                                                                                                                                                                                                                                                                                                                                                                                                                                                                                                                                                                                                                                             |                                                             |                                                                        |  |  |  |  |  |  |
| deposited as the deposited below a f                                                                                                                              | We then proceeded to walk around the area which had been cleared of vegetation and upon which excavated material was<br>leposited as the channels/ponds were excavated (A9). The culvert that connected the excavated area with the Platte River was<br>ocated below a fenced line (see Photos 43-45 in Attachment 2). I also documented many piles of trees in the vicinity of this area<br>see Impact Map in Attachment 1).                                                                                                                                                                                                                                                                                                                                                                                                                                                                                                                                                                                                                                                                                                                                                                                                                                                                                                                                        |                                                             |                                                                        |  |  |  |  |  |  |
|                                                                                                                                                                   | npleted our observations in the area, we headed south along the cleared path 10 and A11 (Photos 50 and 53 in Attachment 2). We also came across an an                                                                                                                                                                                                                                                                                                                                                                                                                                                                                                                                                                                                                                                                                                                                                                                                                                                                                                                                                                                                                                                                                                                                                                                                                |                                                             | I                                                                      |  |  |  |  |  |  |