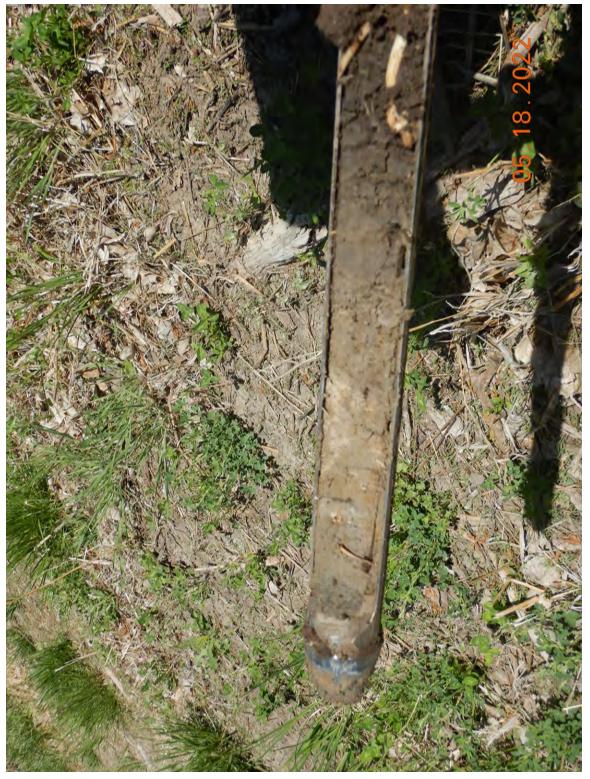

| Cite Name                                                                                                                                                         | x7'11                                                                                                                                                                                                                                                                                                                                                                                                                                                                                                                                                                                                                                                                                                                                                                                                                                                                                                                                                                                                                                                                                                                                                                                                                                                                                                                                                                | Start Date                                                  | May 18, 2022                                                           |  |  |  |  |  |  |
|-------------------------------------------------------------------------------------------------------------------------------------------------------------------|----------------------------------------------------------------------------------------------------------------------------------------------------------------------------------------------------------------------------------------------------------------------------------------------------------------------------------------------------------------------------------------------------------------------------------------------------------------------------------------------------------------------------------------------------------------------------------------------------------------------------------------------------------------------------------------------------------------------------------------------------------------------------------------------------------------------------------------------------------------------------------------------------------------------------------------------------------------------------------------------------------------------------------------------------------------------------------------------------------------------------------------------------------------------------------------------------------------------------------------------------------------------------------------------------------------------------------------------------------------------|-------------------------------------------------------------|------------------------------------------------------------------------|--|--|--|--|--|--|
| Site Name                                                                                                                                                         | Villegas                                                                                                                                                                                                                                                                                                                                                                                                                                                                                                                                                                                                                                                                                                                                                                                                                                                                                                                                                                                                                                                                                                                                                                                                                                                                                                                                                             | End Date                                                    | May 18, 2022                                                           |  |  |  |  |  |  |
| Environmental C                                                                                                                                                   | Environmental Conditions (e.g., wind, rain, smoke, dust, temperature, snow)                                                                                                                                                                                                                                                                                                                                                                                                                                                                                                                                                                                                                                                                                                                                                                                                                                                                                                                                                                                                                                                                                                                                                                                                                                                                                          |                                                             |                                                                        |  |  |  |  |  |  |
| Upon our arrival                                                                                                                                                  | it was sunny with clear skies and the temperature was approximately 66 deg                                                                                                                                                                                                                                                                                                                                                                                                                                                                                                                                                                                                                                                                                                                                                                                                                                                                                                                                                                                                                                                                                                                                                                                                                                                                                           | grees Fahren                                                | heit.                                                                  |  |  |  |  |  |  |
| Field Work Cond                                                                                                                                                   | ucted                                                                                                                                                                                                                                                                                                                                                                                                                                                                                                                                                                                                                                                                                                                                                                                                                                                                                                                                                                                                                                                                                                                                                                                                                                                                                                                                                                |                                                             |                                                                        |  |  |  |  |  |  |
| site. We stopped<br>in Attachment 1)<br>hydric soils. A tr<br>0.044 acres (see<br>size (Photo 3 in A<br>Attachment 2). J<br>2). That crossing<br>did observe fish | Once we confirmed that we could proceed with our inspection we headed towards the stream crossings on the southwest area of the site. We stopped to take our first soil core sample( GPS 1) in an area south of the southern stream channels (GPS Locations Map in Attachment 1). We utilized the Munsell Soil-Color Charts to characterize colors of the soil profile and confirmed the presence of hydric soils. A tree pile was located just north of the first soil sample location (area A1 and tree location 1), it was approximately 0.044 acres (see Impact Map in Attachment 1). I then proceeded to walk around the perimeter of a berm (area A2) to measure its size (Photo 3 in Attachment 2). Located just northeast of that berm was the first stream crossing (A3) we came upon (Photo 5 in Attachment 2). Just southwest of that crossing we came upon a second crossing (A4) which I photographed (Photo 7 Attachment 2). That crossing is difficult to make out on the photograph due to vegetation overgrowth but it is clearly visible on aerial maps. I did observe fish within the stream channel on the east side of this crossing (stream channel in Photo 8 in Attachment 2). Mr. Simmons informed me that they were mosquitofish ( <i>Gambusia affinis</i> ). We also saw white tailed deer ( <i>Odocoileus virginianus</i> ) in the area. |                                                             |                                                                        |  |  |  |  |  |  |
| sediment from th<br>of an area that ha<br>Attachment 2). I<br>that was placed i                                                                                   | ng the A4 crossings we walked back to crossing A3 and walked around the e stream channel excavation (Area A5 in Impact Map in Attachment 1). We d been cleared of vegetation, of the elevated area, and of the excavated streat From the eastern edge of the wetland we could see stream crossing 3 (capture n it (see Photos 14-16 in Attachment 2). As we made our way back towards and algae present within the southern stream channel (Photos 17-18 in Attach                                                                                                                                                                                                                                                                                                                                                                                                                                                                                                                                                                                                                                                                                                                                                                                                                                                                                                   | walked arou<br>am channel<br>ed within Al<br>s stream cross | <ul><li>(Photos 10-12 in</li><li>(2) and the waterfowl blind</li></ul> |  |  |  |  |  |  |
| Attachment 1). Twillows (Salix sp                                                                                                                                 | A3 crossing we took another soil core sample (Photo 20 Attachment 2, GPS The area was dominated by green ash trees ( <i>Fraxinus pennsylvanica</i> ), cotton (.). We confirmed that the soil in this area was also hydric. From there we cam crossing number 2 (captured within area A6) (Photo 22 in Attachment 2                                                                                                                                                                                                                                                                                                                                                                                                                                                                                                                                                                                                                                                                                                                                                                                                                                                                                                                                                                                                                                                   | nwood trees<br>continued wa                                 | ( <i>Populus deltoides</i> ) and liking north and stopped to           |  |  |  |  |  |  |
| (locations of all t<br>(GPS number 7 i<br>continued our wa<br>Just south of the                                                                                   | We continued walking in a northwestern direction along the cleared path/road and stopped to document multiple tree piles (locations of all tree piles are documented in the Impact Map of Attachment 1). A third soil sample core was taken along this path (GPS number 7 in GPS Locations Map in Attachment 1, Photo 27 in Attachment 2). We confirmed that the soil was hydric. As we continued our walk towards the northern boundary of the property we documented two additional stream crossings (A7 and A8). Just south of the A8 crossing we took a soil core sample and confirmed presence of hydric soils (Photo 37 Attachment 2, and GPS number 14 in GPS Locations Map in Attachment 1).                                                                                                                                                                                                                                                                                                                                                                                                                                                                                                                                                                                                                                                                 |                                                             |                                                                        |  |  |  |  |  |  |
| cleared area (Pho                                                                                                                                                 | Once we reached the northern boundary of the property we took a soil core sample just west of the excavated channels and the cleared area (Photo 39 Attachment 2, GPS number 15 in GPS Locations Map in Attachment 1). The soil was confirmed to be hydric at this location. The area here had been planted with fescue.                                                                                                                                                                                                                                                                                                                                                                                                                                                                                                                                                                                                                                                                                                                                                                                                                                                                                                                                                                                                                                             |                                                             |                                                                        |  |  |  |  |  |  |
| deposited as the deposited below a f                                                                                                                              | We then proceeded to walk around the area which had been cleared of vegetation and upon which excavated material was<br>leposited as the channels/ponds were excavated (A9). The culvert that connected the excavated area with the Platte River was<br>ocated below a fenced line (see Photos 43-45 in Attachment 2). I also documented many piles of trees in the vicinity of this area<br>see Impact Map in Attachment 1).                                                                                                                                                                                                                                                                                                                                                                                                                                                                                                                                                                                                                                                                                                                                                                                                                                                                                                                                        |                                                             |                                                                        |  |  |  |  |  |  |
|                                                                                                                                                                   | npleted our observations in the area, we headed south along the cleared path 10 and A11 (Photos 50 and 53 in Attachment 2). We also came across an an                                                                                                                                                                                                                                                                                                                                                                                                                                                                                                                                                                                                                                                                                                                                                                                                                                                                                                                                                                                                                                                                                                                                                                                                                |                                                             | I                                                                      |  |  |  |  |  |  |