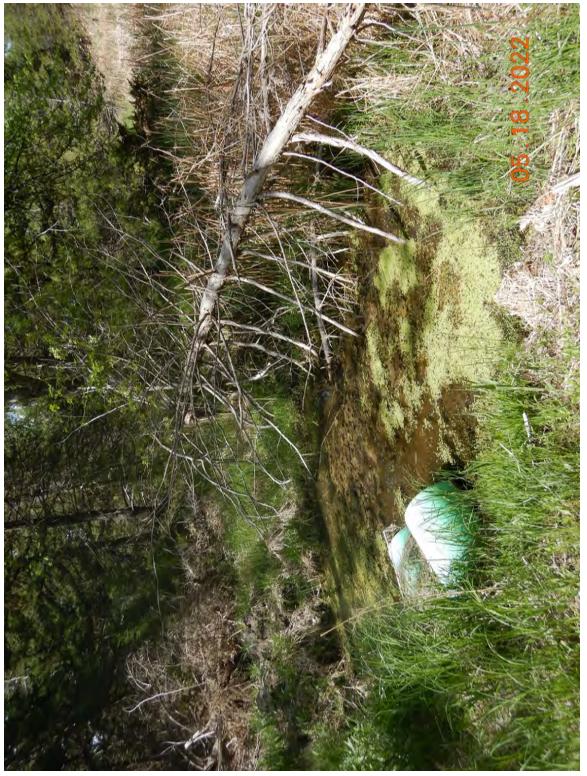

| Cite Name                                                                                                                                                         | x7'11                                                                                                                                                                                                                                                                                                                                                                                                                                                                                                                                                                                                                                                                                                                                                                                                                                                                                                                                                                                                                                                                                                                                                                                                                                                                                                                                                                | Start Date                                                  | May 18, 2022                                                           |  |  |  |  |  |  |
|-------------------------------------------------------------------------------------------------------------------------------------------------------------------|----------------------------------------------------------------------------------------------------------------------------------------------------------------------------------------------------------------------------------------------------------------------------------------------------------------------------------------------------------------------------------------------------------------------------------------------------------------------------------------------------------------------------------------------------------------------------------------------------------------------------------------------------------------------------------------------------------------------------------------------------------------------------------------------------------------------------------------------------------------------------------------------------------------------------------------------------------------------------------------------------------------------------------------------------------------------------------------------------------------------------------------------------------------------------------------------------------------------------------------------------------------------------------------------------------------------------------------------------------------------|-------------------------------------------------------------|------------------------------------------------------------------------|--|--|--|--|--|--|
| Site Name                                                                                                                                                         | Villegas                                                                                                                                                                                                                                                                                                                                                                                                                                                                                                                                                                                                                                                                                                                                                                                                                                                                                                                                                                                                                                                                                                                                                                                                                                                                                                                                                             | End Date                                                    | May 18, 2022                                                           |  |  |  |  |  |  |
| Environmental C                                                                                                                                                   | Environmental Conditions (e.g., wind, rain, smoke, dust, temperature, snow)                                                                                                                                                                                                                                                                                                                                                                                                                                                                                                                                                                                                                                                                                                                                                                                                                                                                                                                                                                                                                                                                                                                                                                                                                                                                                          |                                                             |                                                                        |  |  |  |  |  |  |
| Upon our arrival                                                                                                                                                  | it was sunny with clear skies and the temperature was approximately 66 deg                                                                                                                                                                                                                                                                                                                                                                                                                                                                                                                                                                                                                                                                                                                                                                                                                                                                                                                                                                                                                                                                                                                                                                                                                                                                                           | grees Fahren                                                | heit.                                                                  |  |  |  |  |  |  |
| Field Work Cond                                                                                                                                                   | ucted                                                                                                                                                                                                                                                                                                                                                                                                                                                                                                                                                                                                                                                                                                                                                                                                                                                                                                                                                                                                                                                                                                                                                                                                                                                                                                                                                                |                                                             |                                                                        |  |  |  |  |  |  |
| site. We stopped<br>in Attachment 1)<br>hydric soils. A tr<br>0.044 acres (see<br>size (Photo 3 in A<br>Attachment 2). J<br>2). That crossing<br>did observe fish | Once we confirmed that we could proceed with our inspection we headed towards the stream crossings on the southwest area of the site. We stopped to take our first soil core sample( GPS 1) in an area south of the southern stream channels (GPS Locations Map in Attachment 1). We utilized the Munsell Soil-Color Charts to characterize colors of the soil profile and confirmed the presence of hydric soils. A tree pile was located just north of the first soil sample location (area A1 and tree location 1), it was approximately 0.044 acres (see Impact Map in Attachment 1). I then proceeded to walk around the perimeter of a berm (area A2) to measure its size (Photo 3 in Attachment 2). Located just northeast of that berm was the first stream crossing (A3) we came upon (Photo 5 in Attachment 2). Just southwest of that crossing we came upon a second crossing (A4) which I photographed (Photo 7 Attachment 2). That crossing is difficult to make out on the photograph due to vegetation overgrowth but it is clearly visible on aerial maps. I did observe fish within the stream channel on the east side of this crossing (stream channel in Photo 8 in Attachment 2). Mr. Simmons informed me that they were mosquitofish ( <i>Gambusia affinis</i> ). We also saw white tailed deer ( <i>Odocoileus virginianus</i> ) in the area. |                                                             |                                                                        |  |  |  |  |  |  |
| sediment from th<br>of an area that ha<br>Attachment 2). I<br>that was placed i                                                                                   | ng the A4 crossings we walked back to crossing A3 and walked around the e stream channel excavation (Area A5 in Impact Map in Attachment 1). We d been cleared of vegetation, of the elevated area, and of the excavated streat From the eastern edge of the wetland we could see stream crossing 3 (capture n it (see Photos 14-16 in Attachment 2). As we made our way back towards and algae present within the southern stream channel (Photos 17-18 in Attach                                                                                                                                                                                                                                                                                                                                                                                                                                                                                                                                                                                                                                                                                                                                                                                                                                                                                                   | walked arou<br>am channel<br>ed within Al<br>s stream cross | <ul><li>(Photos 10-12 in</li><li>(2) and the waterfowl blind</li></ul> |  |  |  |  |  |  |
| Attachment 1). Twillows (Salix sp                                                                                                                                 | A3 crossing we took another soil core sample (Photo 20 Attachment 2, GPS The area was dominated by green ash trees ( <i>Fraxinus pennsylvanica</i> ), cotton (.). We confirmed that the soil in this area was also hydric. From there we cam crossing number 2 (captured within area A6) (Photo 22 in Attachment 2                                                                                                                                                                                                                                                                                                                                                                                                                                                                                                                                                                                                                                                                                                                                                                                                                                                                                                                                                                                                                                                   | nwood trees<br>continued wa                                 | ( <i>Populus deltoides</i> ) and liking north and stopped to           |  |  |  |  |  |  |
| (locations of all t<br>(GPS number 7 i<br>continued our wa<br>Just south of the                                                                                   | We continued walking in a northwestern direction along the cleared path/road and stopped to document multiple tree piles (locations of all tree piles are documented in the Impact Map of Attachment 1). A third soil sample core was taken along this path (GPS number 7 in GPS Locations Map in Attachment 1, Photo 27 in Attachment 2). We confirmed that the soil was hydric. As we continued our walk towards the northern boundary of the property we documented two additional stream crossings (A7 and A8). Just south of the A8 crossing we took a soil core sample and confirmed presence of hydric soils (Photo 37 Attachment 2, and GPS number 14 in GPS Locations Map in Attachment 1).                                                                                                                                                                                                                                                                                                                                                                                                                                                                                                                                                                                                                                                                 |                                                             |                                                                        |  |  |  |  |  |  |
| cleared area (Pho                                                                                                                                                 | Once we reached the northern boundary of the property we took a soil core sample just west of the excavated channels and the cleared area (Photo 39 Attachment 2, GPS number 15 in GPS Locations Map in Attachment 1). The soil was confirmed to be hydric at this location. The area here had been planted with fescue.                                                                                                                                                                                                                                                                                                                                                                                                                                                                                                                                                                                                                                                                                                                                                                                                                                                                                                                                                                                                                                             |                                                             |                                                                        |  |  |  |  |  |  |
| deposited as the deposited below a f                                                                                                                              | We then proceeded to walk around the area which had been cleared of vegetation and upon which excavated material was<br>leposited as the channels/ponds were excavated (A9). The culvert that connected the excavated area with the Platte River was<br>ocated below a fenced line (see Photos 43-45 in Attachment 2). I also documented many piles of trees in the vicinity of this area<br>see Impact Map in Attachment 1).                                                                                                                                                                                                                                                                                                                                                                                                                                                                                                                                                                                                                                                                                                                                                                                                                                                                                                                                        |                                                             |                                                                        |  |  |  |  |  |  |
|                                                                                                                                                                   | npleted our observations in the area, we headed south along the cleared path 10 and A11 (Photos 50 and 53 in Attachment 2). We also came across an an                                                                                                                                                                                                                                                                                                                                                                                                                                                                                                                                                                                                                                                                                                                                                                                                                                                                                                                                                                                                                                                                                                                                                                                                                |                                                             | I                                                                      |  |  |  |  |  |  |