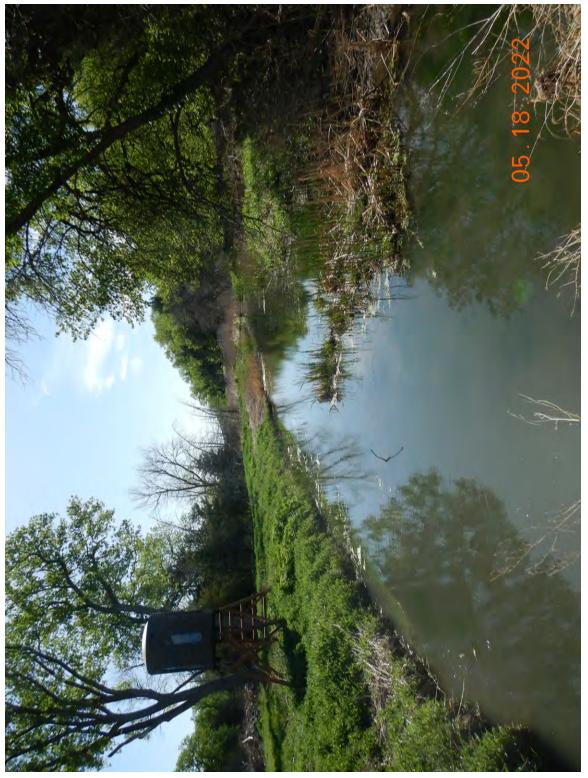

| Cite Name                                                                                                                                                         | x7'11                                                                                                                                                                                                                                                                                                                                                                                                                                                                                                                                                                                                                                                                                                                                                                                                                                                                                                                                                                                                                                                                                                                                                                                                                                                                                                                                                                | Start Date                                                  | May 18, 2022                                                           |  |  |  |  |  |  |
|-------------------------------------------------------------------------------------------------------------------------------------------------------------------|----------------------------------------------------------------------------------------------------------------------------------------------------------------------------------------------------------------------------------------------------------------------------------------------------------------------------------------------------------------------------------------------------------------------------------------------------------------------------------------------------------------------------------------------------------------------------------------------------------------------------------------------------------------------------------------------------------------------------------------------------------------------------------------------------------------------------------------------------------------------------------------------------------------------------------------------------------------------------------------------------------------------------------------------------------------------------------------------------------------------------------------------------------------------------------------------------------------------------------------------------------------------------------------------------------------------------------------------------------------------|-------------------------------------------------------------|------------------------------------------------------------------------|--|--|--|--|--|--|
| Site Name                                                                                                                                                         | Villegas                                                                                                                                                                                                                                                                                                                                                                                                                                                                                                                                                                                                                                                                                                                                                                                                                                                                                                                                                                                                                                                                                                                                                                                                                                                                                                                                                             | End Date                                                    | May 18, 2022                                                           |  |  |  |  |  |  |
| Environmental C                                                                                                                                                   | Environmental Conditions (e.g., wind, rain, smoke, dust, temperature, snow)                                                                                                                                                                                                                                                                                                                                                                                                                                                                                                                                                                                                                                                                                                                                                                                                                                                                                                                                                                                                                                                                                                                                                                                                                                                                                          |                                                             |                                                                        |  |  |  |  |  |  |
| Upon our arrival                                                                                                                                                  | it was sunny with clear skies and the temperature was approximately 66 deg                                                                                                                                                                                                                                                                                                                                                                                                                                                                                                                                                                                                                                                                                                                                                                                                                                                                                                                                                                                                                                                                                                                                                                                                                                                                                           | grees Fahren                                                | heit.                                                                  |  |  |  |  |  |  |
| Field Work Cond                                                                                                                                                   | ucted                                                                                                                                                                                                                                                                                                                                                                                                                                                                                                                                                                                                                                                                                                                                                                                                                                                                                                                                                                                                                                                                                                                                                                                                                                                                                                                                                                |                                                             |                                                                        |  |  |  |  |  |  |
| site. We stopped<br>in Attachment 1)<br>hydric soils. A tr<br>0.044 acres (see<br>size (Photo 3 in A<br>Attachment 2). J<br>2). That crossing<br>did observe fish | Once we confirmed that we could proceed with our inspection we headed towards the stream crossings on the southwest area of the site. We stopped to take our first soil core sample( GPS 1) in an area south of the southern stream channels (GPS Locations Map in Attachment 1). We utilized the Munsell Soil-Color Charts to characterize colors of the soil profile and confirmed the presence of hydric soils. A tree pile was located just north of the first soil sample location (area A1 and tree location 1), it was approximately 0.044 acres (see Impact Map in Attachment 1). I then proceeded to walk around the perimeter of a berm (area A2) to measure its size (Photo 3 in Attachment 2). Located just northeast of that berm was the first stream crossing (A3) we came upon (Photo 5 in Attachment 2). Just southwest of that crossing we came upon a second crossing (A4) which I photographed (Photo 7 Attachment 2). That crossing is difficult to make out on the photograph due to vegetation overgrowth but it is clearly visible on aerial maps. I did observe fish within the stream channel on the east side of this crossing (stream channel in Photo 8 in Attachment 2). Mr. Simmons informed me that they were mosquitofish ( <i>Gambusia affinis</i> ). We also saw white tailed deer ( <i>Odocoileus virginianus</i> ) in the area. |                                                             |                                                                        |  |  |  |  |  |  |
| sediment from th<br>of an area that ha<br>Attachment 2). I<br>that was placed i                                                                                   | ng the A4 crossings we walked back to crossing A3 and walked around the e stream channel excavation (Area A5 in Impact Map in Attachment 1). We d been cleared of vegetation, of the elevated area, and of the excavated streat From the eastern edge of the wetland we could see stream crossing 3 (capture n it (see Photos 14-16 in Attachment 2). As we made our way back towards and algae present within the southern stream channel (Photos 17-18 in Attach                                                                                                                                                                                                                                                                                                                                                                                                                                                                                                                                                                                                                                                                                                                                                                                                                                                                                                   | walked arou<br>am channel<br>ed within Al<br>s stream cross | <ul><li>(Photos 10-12 in</li><li>(2) and the waterfowl blind</li></ul> |  |  |  |  |  |  |
| Attachment 1). Twillows (Salix sp                                                                                                                                 | A3 crossing we took another soil core sample (Photo 20 Attachment 2, GPS The area was dominated by green ash trees ( <i>Fraxinus pennsylvanica</i> ), cotton (.). We confirmed that the soil in this area was also hydric. From there we cam crossing number 2 (captured within area A6) (Photo 22 in Attachment 2                                                                                                                                                                                                                                                                                                                                                                                                                                                                                                                                                                                                                                                                                                                                                                                                                                                                                                                                                                                                                                                   | nwood trees<br>continued wa                                 | ( <i>Populus deltoides</i> ) and liking north and stopped to           |  |  |  |  |  |  |
| (locations of all t<br>(GPS number 7 i<br>continued our wa<br>Just south of the                                                                                   | We continued walking in a northwestern direction along the cleared path/road and stopped to document multiple tree piles (locations of all tree piles are documented in the Impact Map of Attachment 1). A third soil sample core was taken along this path (GPS number 7 in GPS Locations Map in Attachment 1, Photo 27 in Attachment 2). We confirmed that the soil was hydric. As we continued our walk towards the northern boundary of the property we documented two additional stream crossings (A7 and A8). Just south of the A8 crossing we took a soil core sample and confirmed presence of hydric soils (Photo 37 Attachment 2, and GPS number 14 in GPS Locations Map in Attachment 1).                                                                                                                                                                                                                                                                                                                                                                                                                                                                                                                                                                                                                                                                 |                                                             |                                                                        |  |  |  |  |  |  |
| cleared area (Pho                                                                                                                                                 | Once we reached the northern boundary of the property we took a soil core sample just west of the excavated channels and the cleared area (Photo 39 Attachment 2, GPS number 15 in GPS Locations Map in Attachment 1). The soil was confirmed to be hydric at this location. The area here had been planted with fescue.                                                                                                                                                                                                                                                                                                                                                                                                                                                                                                                                                                                                                                                                                                                                                                                                                                                                                                                                                                                                                                             |                                                             |                                                                        |  |  |  |  |  |  |
| deposited as the deposited below a f                                                                                                                              | We then proceeded to walk around the area which had been cleared of vegetation and upon which excavated material was<br>leposited as the channels/ponds were excavated (A9). The culvert that connected the excavated area with the Platte River was<br>ocated below a fenced line (see Photos 43-45 in Attachment 2). I also documented many piles of trees in the vicinity of this area<br>see Impact Map in Attachment 1).                                                                                                                                                                                                                                                                                                                                                                                                                                                                                                                                                                                                                                                                                                                                                                                                                                                                                                                                        |                                                             |                                                                        |  |  |  |  |  |  |
|                                                                                                                                                                   | npleted our observations in the area, we headed south along the cleared path 10 and A11 (Photos 50 and 53 in Attachment 2). We also came across an an                                                                                                                                                                                                                                                                                                                                                                                                                                                                                                                                                                                                                                                                                                                                                                                                                                                                                                                                                                                                                                                                                                                                                                                                                |                                                             | I                                                                      |  |  |  |  |  |  |