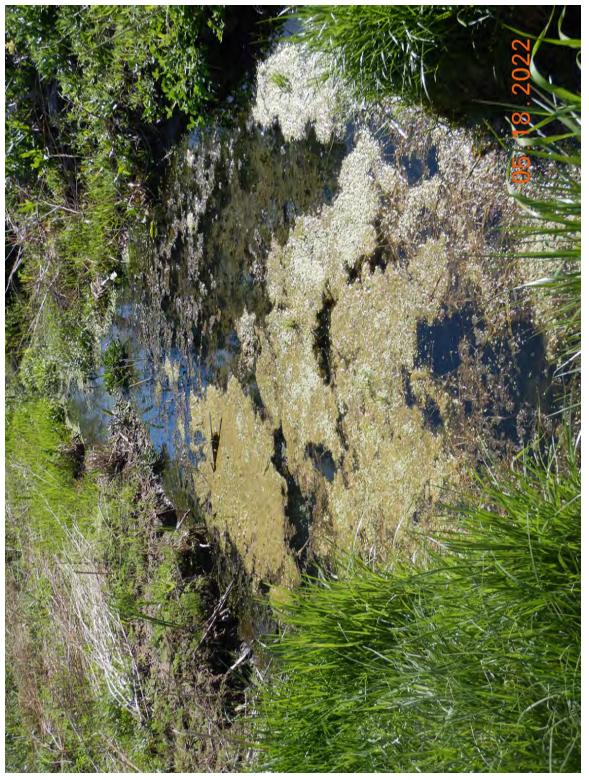

| Cite Name                                                                                                                                                         | x7'11                                                                                                                                                                                                                                                                                                                                                                                                                                                                                                                                                                                                                                                                                                                                                                                                                                                                                                                                                                                                                                                                                                                                                                                                                                                                                                                                                                | Start Date                                                  | May 18, 2022                                                           |  |  |  |  |  |  |
|-------------------------------------------------------------------------------------------------------------------------------------------------------------------|----------------------------------------------------------------------------------------------------------------------------------------------------------------------------------------------------------------------------------------------------------------------------------------------------------------------------------------------------------------------------------------------------------------------------------------------------------------------------------------------------------------------------------------------------------------------------------------------------------------------------------------------------------------------------------------------------------------------------------------------------------------------------------------------------------------------------------------------------------------------------------------------------------------------------------------------------------------------------------------------------------------------------------------------------------------------------------------------------------------------------------------------------------------------------------------------------------------------------------------------------------------------------------------------------------------------------------------------------------------------|-------------------------------------------------------------|------------------------------------------------------------------------|--|--|--|--|--|--|
| Site Name                                                                                                                                                         | Villegas                                                                                                                                                                                                                                                                                                                                                                                                                                                                                                                                                                                                                                                                                                                                                                                                                                                                                                                                                                                                                                                                                                                                                                                                                                                                                                                                                             | End Date                                                    | May 18, 2022                                                           |  |  |  |  |  |  |
| Environmental C                                                                                                                                                   | Environmental Conditions (e.g., wind, rain, smoke, dust, temperature, snow)                                                                                                                                                                                                                                                                                                                                                                                                                                                                                                                                                                                                                                                                                                                                                                                                                                                                                                                                                                                                                                                                                                                                                                                                                                                                                          |                                                             |                                                                        |  |  |  |  |  |  |
| Upon our arrival                                                                                                                                                  | it was sunny with clear skies and the temperature was approximately 66 deg                                                                                                                                                                                                                                                                                                                                                                                                                                                                                                                                                                                                                                                                                                                                                                                                                                                                                                                                                                                                                                                                                                                                                                                                                                                                                           | grees Fahren                                                | heit.                                                                  |  |  |  |  |  |  |
| Field Work Cond                                                                                                                                                   | ucted                                                                                                                                                                                                                                                                                                                                                                                                                                                                                                                                                                                                                                                                                                                                                                                                                                                                                                                                                                                                                                                                                                                                                                                                                                                                                                                                                                |                                                             |                                                                        |  |  |  |  |  |  |
| site. We stopped<br>in Attachment 1)<br>hydric soils. A tr<br>0.044 acres (see<br>size (Photo 3 in A<br>Attachment 2). J<br>2). That crossing<br>did observe fish | Once we confirmed that we could proceed with our inspection we headed towards the stream crossings on the southwest area of the site. We stopped to take our first soil core sample( GPS 1) in an area south of the southern stream channels (GPS Locations Map in Attachment 1). We utilized the Munsell Soil-Color Charts to characterize colors of the soil profile and confirmed the presence of hydric soils. A tree pile was located just north of the first soil sample location (area A1 and tree location 1), it was approximately 0.044 acres (see Impact Map in Attachment 1). I then proceeded to walk around the perimeter of a berm (area A2) to measure its size (Photo 3 in Attachment 2). Located just northeast of that berm was the first stream crossing (A3) we came upon (Photo 5 in Attachment 2). Just southwest of that crossing we came upon a second crossing (A4) which I photographed (Photo 7 Attachment 2). That crossing is difficult to make out on the photograph due to vegetation overgrowth but it is clearly visible on aerial maps. I did observe fish within the stream channel on the east side of this crossing (stream channel in Photo 8 in Attachment 2). Mr. Simmons informed me that they were mosquitofish ( <i>Gambusia affinis</i> ). We also saw white tailed deer ( <i>Odocoileus virginianus</i> ) in the area. |                                                             |                                                                        |  |  |  |  |  |  |
| sediment from th<br>of an area that ha<br>Attachment 2). I<br>that was placed i                                                                                   | ng the A4 crossings we walked back to crossing A3 and walked around the e stream channel excavation (Area A5 in Impact Map in Attachment 1). We d been cleared of vegetation, of the elevated area, and of the excavated streat From the eastern edge of the wetland we could see stream crossing 3 (capture n it (see Photos 14-16 in Attachment 2). As we made our way back towards and algae present within the southern stream channel (Photos 17-18 in Attach                                                                                                                                                                                                                                                                                                                                                                                                                                                                                                                                                                                                                                                                                                                                                                                                                                                                                                   | walked arou<br>am channel<br>ed within Al<br>s stream cross | <ul><li>(Photos 10-12 in</li><li>(2) and the waterfowl blind</li></ul> |  |  |  |  |  |  |
| Attachment 1). Twillows (Salix sp                                                                                                                                 | A3 crossing we took another soil core sample (Photo 20 Attachment 2, GPS The area was dominated by green ash trees ( <i>Fraxinus pennsylvanica</i> ), cotton (.). We confirmed that the soil in this area was also hydric. From there we cam crossing number 2 (captured within area A6) (Photo 22 in Attachment 2                                                                                                                                                                                                                                                                                                                                                                                                                                                                                                                                                                                                                                                                                                                                                                                                                                                                                                                                                                                                                                                   | nwood trees<br>continued wa                                 | ( <i>Populus deltoides</i> ) and liking north and stopped to           |  |  |  |  |  |  |
| (locations of all t<br>(GPS number 7 i<br>continued our wa<br>Just south of the                                                                                   | We continued walking in a northwestern direction along the cleared path/road and stopped to document multiple tree piles (locations of all tree piles are documented in the Impact Map of Attachment 1). A third soil sample core was taken along this path (GPS number 7 in GPS Locations Map in Attachment 1, Photo 27 in Attachment 2). We confirmed that the soil was hydric. As we continued our walk towards the northern boundary of the property we documented two additional stream crossings (A7 and A8). Just south of the A8 crossing we took a soil core sample and confirmed presence of hydric soils (Photo 37 Attachment 2, and GPS number 14 in GPS Locations Map in Attachment 1).                                                                                                                                                                                                                                                                                                                                                                                                                                                                                                                                                                                                                                                                 |                                                             |                                                                        |  |  |  |  |  |  |
| cleared area (Pho                                                                                                                                                 | Once we reached the northern boundary of the property we took a soil core sample just west of the excavated channels and the cleared area (Photo 39 Attachment 2, GPS number 15 in GPS Locations Map in Attachment 1). The soil was confirmed to be hydric at this location. The area here had been planted with fescue.                                                                                                                                                                                                                                                                                                                                                                                                                                                                                                                                                                                                                                                                                                                                                                                                                                                                                                                                                                                                                                             |                                                             |                                                                        |  |  |  |  |  |  |
| deposited as the deposited below a f                                                                                                                              | We then proceeded to walk around the area which had been cleared of vegetation and upon which excavated material was<br>leposited as the channels/ponds were excavated (A9). The culvert that connected the excavated area with the Platte River was<br>ocated below a fenced line (see Photos 43-45 in Attachment 2). I also documented many piles of trees in the vicinity of this area<br>see Impact Map in Attachment 1).                                                                                                                                                                                                                                                                                                                                                                                                                                                                                                                                                                                                                                                                                                                                                                                                                                                                                                                                        |                                                             |                                                                        |  |  |  |  |  |  |
|                                                                                                                                                                   | npleted our observations in the area, we headed south along the cleared path 10 and A11 (Photos 50 and 53 in Attachment 2). We also came across an an                                                                                                                                                                                                                                                                                                                                                                                                                                                                                                                                                                                                                                                                                                                                                                                                                                                                                                                                                                                                                                                                                                                                                                                                                |                                                             | I                                                                      |  |  |  |  |  |  |