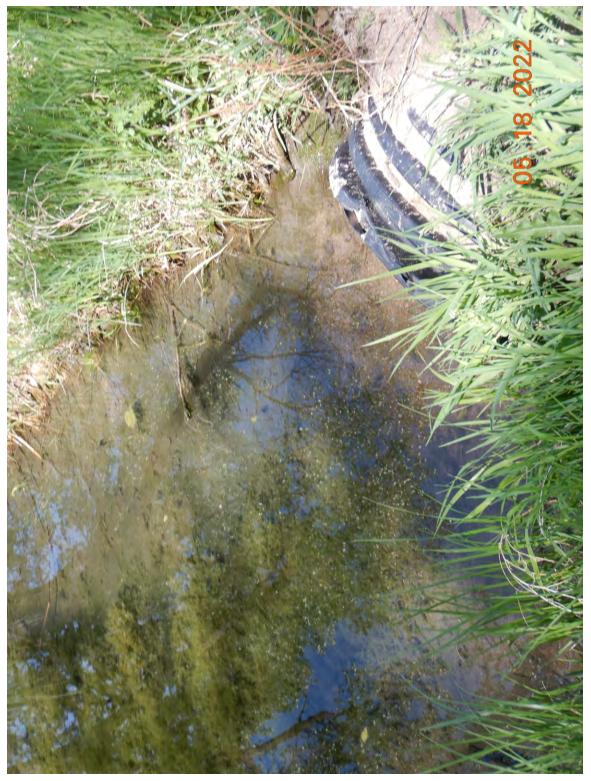

| Cite Name                                                                                                                                                         | x7'11                                                                                                                                                                                                                                                                                                                                                                                                                                                                                                                                                                                                                                                                                                                                                                                                                                                                                                                                                                                                                                                                                                                                                                                                                                                                                                                                                                | Start Date                                                  | May 18, 2022                                                           |  |  |  |  |  |  |
|-------------------------------------------------------------------------------------------------------------------------------------------------------------------|----------------------------------------------------------------------------------------------------------------------------------------------------------------------------------------------------------------------------------------------------------------------------------------------------------------------------------------------------------------------------------------------------------------------------------------------------------------------------------------------------------------------------------------------------------------------------------------------------------------------------------------------------------------------------------------------------------------------------------------------------------------------------------------------------------------------------------------------------------------------------------------------------------------------------------------------------------------------------------------------------------------------------------------------------------------------------------------------------------------------------------------------------------------------------------------------------------------------------------------------------------------------------------------------------------------------------------------------------------------------|-------------------------------------------------------------|------------------------------------------------------------------------|--|--|--|--|--|--|
| Site Name                                                                                                                                                         | Villegas                                                                                                                                                                                                                                                                                                                                                                                                                                                                                                                                                                                                                                                                                                                                                                                                                                                                                                                                                                                                                                                                                                                                                                                                                                                                                                                                                             | End Date                                                    | May 18, 2022                                                           |  |  |  |  |  |  |
| Environmental C                                                                                                                                                   | Environmental Conditions (e.g., wind, rain, smoke, dust, temperature, snow)                                                                                                                                                                                                                                                                                                                                                                                                                                                                                                                                                                                                                                                                                                                                                                                                                                                                                                                                                                                                                                                                                                                                                                                                                                                                                          |                                                             |                                                                        |  |  |  |  |  |  |
| Upon our arrival                                                                                                                                                  | it was sunny with clear skies and the temperature was approximately 66 deg                                                                                                                                                                                                                                                                                                                                                                                                                                                                                                                                                                                                                                                                                                                                                                                                                                                                                                                                                                                                                                                                                                                                                                                                                                                                                           | grees Fahren                                                | heit.                                                                  |  |  |  |  |  |  |
| Field Work Cond                                                                                                                                                   | ucted                                                                                                                                                                                                                                                                                                                                                                                                                                                                                                                                                                                                                                                                                                                                                                                                                                                                                                                                                                                                                                                                                                                                                                                                                                                                                                                                                                |                                                             |                                                                        |  |  |  |  |  |  |
| site. We stopped<br>in Attachment 1)<br>hydric soils. A tr<br>0.044 acres (see<br>size (Photo 3 in A<br>Attachment 2). J<br>2). That crossing<br>did observe fish | Once we confirmed that we could proceed with our inspection we headed towards the stream crossings on the southwest area of the site. We stopped to take our first soil core sample( GPS 1) in an area south of the southern stream channels (GPS Locations Map in Attachment 1). We utilized the Munsell Soil-Color Charts to characterize colors of the soil profile and confirmed the presence of hydric soils. A tree pile was located just north of the first soil sample location (area A1 and tree location 1), it was approximately 0.044 acres (see Impact Map in Attachment 1). I then proceeded to walk around the perimeter of a berm (area A2) to measure its size (Photo 3 in Attachment 2). Located just northeast of that berm was the first stream crossing (A3) we came upon (Photo 5 in Attachment 2). Just southwest of that crossing we came upon a second crossing (A4) which I photographed (Photo 7 Attachment 2). That crossing is difficult to make out on the photograph due to vegetation overgrowth but it is clearly visible on aerial maps. I did observe fish within the stream channel on the east side of this crossing (stream channel in Photo 8 in Attachment 2). Mr. Simmons informed me that they were mosquitofish ( <i>Gambusia affinis</i> ). We also saw white tailed deer ( <i>Odocoileus virginianus</i> ) in the area. |                                                             |                                                                        |  |  |  |  |  |  |
| sediment from th<br>of an area that ha<br>Attachment 2). I<br>that was placed i                                                                                   | ng the A4 crossings we walked back to crossing A3 and walked around the e stream channel excavation (Area A5 in Impact Map in Attachment 1). We d been cleared of vegetation, of the elevated area, and of the excavated streat From the eastern edge of the wetland we could see stream crossing 3 (capture n it (see Photos 14-16 in Attachment 2). As we made our way back towards and algae present within the southern stream channel (Photos 17-18 in Attach                                                                                                                                                                                                                                                                                                                                                                                                                                                                                                                                                                                                                                                                                                                                                                                                                                                                                                   | walked arou<br>am channel<br>ed within Al<br>s stream cross | <ul><li>(Photos 10-12 in</li><li>(2) and the waterfowl blind</li></ul> |  |  |  |  |  |  |
| Attachment 1). Twillows (Salix sp                                                                                                                                 | A3 crossing we took another soil core sample (Photo 20 Attachment 2, GPS The area was dominated by green ash trees ( <i>Fraxinus pennsylvanica</i> ), cotton (.). We confirmed that the soil in this area was also hydric. From there we cam crossing number 2 (captured within area A6) (Photo 22 in Attachment 2                                                                                                                                                                                                                                                                                                                                                                                                                                                                                                                                                                                                                                                                                                                                                                                                                                                                                                                                                                                                                                                   | nwood trees<br>continued wa                                 | ( <i>Populus deltoides</i> ) and liking north and stopped to           |  |  |  |  |  |  |
| (locations of all t<br>(GPS number 7 i<br>continued our wa<br>Just south of the                                                                                   | We continued walking in a northwestern direction along the cleared path/road and stopped to document multiple tree piles (locations of all tree piles are documented in the Impact Map of Attachment 1). A third soil sample core was taken along this path (GPS number 7 in GPS Locations Map in Attachment 1, Photo 27 in Attachment 2). We confirmed that the soil was hydric. As we continued our walk towards the northern boundary of the property we documented two additional stream crossings (A7 and A8). Just south of the A8 crossing we took a soil core sample and confirmed presence of hydric soils (Photo 37 Attachment 2, and GPS number 14 in GPS Locations Map in Attachment 1).                                                                                                                                                                                                                                                                                                                                                                                                                                                                                                                                                                                                                                                                 |                                                             |                                                                        |  |  |  |  |  |  |
| cleared area (Pho                                                                                                                                                 | Once we reached the northern boundary of the property we took a soil core sample just west of the excavated channels and the cleared area (Photo 39 Attachment 2, GPS number 15 in GPS Locations Map in Attachment 1). The soil was confirmed to be hydric at this location. The area here had been planted with fescue.                                                                                                                                                                                                                                                                                                                                                                                                                                                                                                                                                                                                                                                                                                                                                                                                                                                                                                                                                                                                                                             |                                                             |                                                                        |  |  |  |  |  |  |
| deposited as the deposited below a f                                                                                                                              | We then proceeded to walk around the area which had been cleared of vegetation and upon which excavated material was<br>leposited as the channels/ponds were excavated (A9). The culvert that connected the excavated area with the Platte River was<br>ocated below a fenced line (see Photos 43-45 in Attachment 2). I also documented many piles of trees in the vicinity of this area<br>see Impact Map in Attachment 1).                                                                                                                                                                                                                                                                                                                                                                                                                                                                                                                                                                                                                                                                                                                                                                                                                                                                                                                                        |                                                             |                                                                        |  |  |  |  |  |  |
|                                                                                                                                                                   | npleted our observations in the area, we headed south along the cleared path 10 and A11 (Photos 50 and 53 in Attachment 2). We also came across an an                                                                                                                                                                                                                                                                                                                                                                                                                                                                                                                                                                                                                                                                                                                                                                                                                                                                                                                                                                                                                                                                                                                                                                                                                |                                                             | I                                                                      |  |  |  |  |  |  |