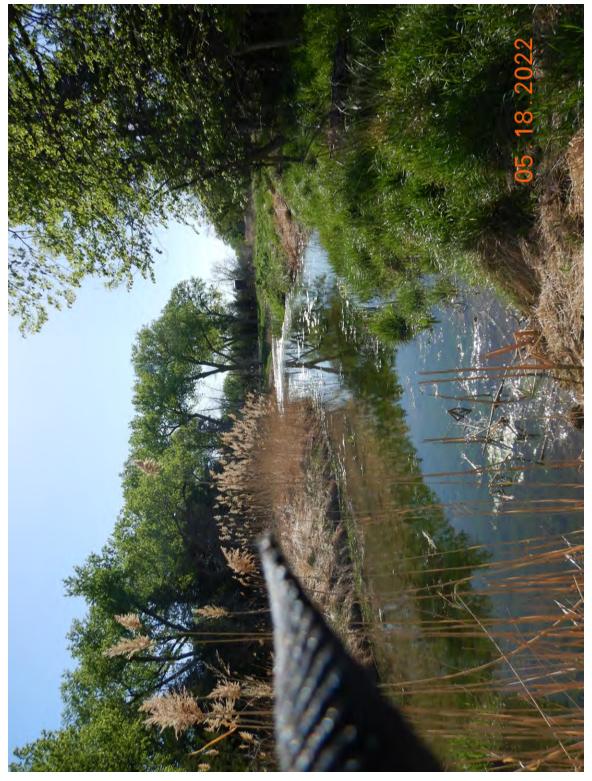

| Cite Name                                                                                                                                                         | x7'11                                                                                                                                                                                                                                                                                                                                                                                                                                                                                                                                                                                                                                                                                                                                                                                                                                                                                                                                                                                                                                                                                                                                                                                                                                                                                                                                                                | Start Date                                                  | May 18, 2022                                                           |  |  |  |  |  |  |
|-------------------------------------------------------------------------------------------------------------------------------------------------------------------|----------------------------------------------------------------------------------------------------------------------------------------------------------------------------------------------------------------------------------------------------------------------------------------------------------------------------------------------------------------------------------------------------------------------------------------------------------------------------------------------------------------------------------------------------------------------------------------------------------------------------------------------------------------------------------------------------------------------------------------------------------------------------------------------------------------------------------------------------------------------------------------------------------------------------------------------------------------------------------------------------------------------------------------------------------------------------------------------------------------------------------------------------------------------------------------------------------------------------------------------------------------------------------------------------------------------------------------------------------------------|-------------------------------------------------------------|------------------------------------------------------------------------|--|--|--|--|--|--|
| Site Name                                                                                                                                                         | Villegas                                                                                                                                                                                                                                                                                                                                                                                                                                                                                                                                                                                                                                                                                                                                                                                                                                                                                                                                                                                                                                                                                                                                                                                                                                                                                                                                                             | End Date                                                    | May 18, 2022                                                           |  |  |  |  |  |  |
| Environmental C                                                                                                                                                   | Environmental Conditions (e.g., wind, rain, smoke, dust, temperature, snow)                                                                                                                                                                                                                                                                                                                                                                                                                                                                                                                                                                                                                                                                                                                                                                                                                                                                                                                                                                                                                                                                                                                                                                                                                                                                                          |                                                             |                                                                        |  |  |  |  |  |  |
| Upon our arrival                                                                                                                                                  | it was sunny with clear skies and the temperature was approximately 66 deg                                                                                                                                                                                                                                                                                                                                                                                                                                                                                                                                                                                                                                                                                                                                                                                                                                                                                                                                                                                                                                                                                                                                                                                                                                                                                           | grees Fahren                                                | heit.                                                                  |  |  |  |  |  |  |
| Field Work Cond                                                                                                                                                   | ucted                                                                                                                                                                                                                                                                                                                                                                                                                                                                                                                                                                                                                                                                                                                                                                                                                                                                                                                                                                                                                                                                                                                                                                                                                                                                                                                                                                |                                                             |                                                                        |  |  |  |  |  |  |
| site. We stopped<br>in Attachment 1)<br>hydric soils. A tr<br>0.044 acres (see<br>size (Photo 3 in A<br>Attachment 2). J<br>2). That crossing<br>did observe fish | Once we confirmed that we could proceed with our inspection we headed towards the stream crossings on the southwest area of the site. We stopped to take our first soil core sample( GPS 1) in an area south of the southern stream channels (GPS Locations Map in Attachment 1). We utilized the Munsell Soil-Color Charts to characterize colors of the soil profile and confirmed the presence of hydric soils. A tree pile was located just north of the first soil sample location (area A1 and tree location 1), it was approximately 0.044 acres (see Impact Map in Attachment 1). I then proceeded to walk around the perimeter of a berm (area A2) to measure its size (Photo 3 in Attachment 2). Located just northeast of that berm was the first stream crossing (A3) we came upon (Photo 5 in Attachment 2). Just southwest of that crossing we came upon a second crossing (A4) which I photographed (Photo 7 Attachment 2). That crossing is difficult to make out on the photograph due to vegetation overgrowth but it is clearly visible on aerial maps. I did observe fish within the stream channel on the east side of this crossing (stream channel in Photo 8 in Attachment 2). Mr. Simmons informed me that they were mosquitofish ( <i>Gambusia affinis</i> ). We also saw white tailed deer ( <i>Odocoileus virginianus</i> ) in the area. |                                                             |                                                                        |  |  |  |  |  |  |
| sediment from th<br>of an area that ha<br>Attachment 2). I<br>that was placed i                                                                                   | ng the A4 crossings we walked back to crossing A3 and walked around the e stream channel excavation (Area A5 in Impact Map in Attachment 1). We d been cleared of vegetation, of the elevated area, and of the excavated streat From the eastern edge of the wetland we could see stream crossing 3 (capture n it (see Photos 14-16 in Attachment 2). As we made our way back towards and algae present within the southern stream channel (Photos 17-18 in Attach                                                                                                                                                                                                                                                                                                                                                                                                                                                                                                                                                                                                                                                                                                                                                                                                                                                                                                   | walked arou<br>am channel<br>ed within Al<br>s stream cross | <ul><li>(Photos 10-12 in</li><li>(2) and the waterfowl blind</li></ul> |  |  |  |  |  |  |
| Attachment 1). Twillows (Salix sp                                                                                                                                 | A3 crossing we took another soil core sample (Photo 20 Attachment 2, GPS The area was dominated by green ash trees ( <i>Fraxinus pennsylvanica</i> ), cotton (.). We confirmed that the soil in this area was also hydric. From there we cam crossing number 2 (captured within area A6) (Photo 22 in Attachment 2                                                                                                                                                                                                                                                                                                                                                                                                                                                                                                                                                                                                                                                                                                                                                                                                                                                                                                                                                                                                                                                   | nwood trees<br>continued wa                                 | ( <i>Populus deltoides</i> ) and liking north and stopped to           |  |  |  |  |  |  |
| (locations of all t<br>(GPS number 7 i<br>continued our wa<br>Just south of the                                                                                   | We continued walking in a northwestern direction along the cleared path/road and stopped to document multiple tree piles (locations of all tree piles are documented in the Impact Map of Attachment 1). A third soil sample core was taken along this path (GPS number 7 in GPS Locations Map in Attachment 1, Photo 27 in Attachment 2). We confirmed that the soil was hydric. As we continued our walk towards the northern boundary of the property we documented two additional stream crossings (A7 and A8). Just south of the A8 crossing we took a soil core sample and confirmed presence of hydric soils (Photo 37 Attachment 2, and GPS number 14 in GPS Locations Map in Attachment 1).                                                                                                                                                                                                                                                                                                                                                                                                                                                                                                                                                                                                                                                                 |                                                             |                                                                        |  |  |  |  |  |  |
| cleared area (Pho                                                                                                                                                 | Once we reached the northern boundary of the property we took a soil core sample just west of the excavated channels and the cleared area (Photo 39 Attachment 2, GPS number 15 in GPS Locations Map in Attachment 1). The soil was confirmed to be hydric at this location. The area here had been planted with fescue.                                                                                                                                                                                                                                                                                                                                                                                                                                                                                                                                                                                                                                                                                                                                                                                                                                                                                                                                                                                                                                             |                                                             |                                                                        |  |  |  |  |  |  |
| deposited as the deposited below a f                                                                                                                              | We then proceeded to walk around the area which had been cleared of vegetation and upon which excavated material was<br>leposited as the channels/ponds were excavated (A9). The culvert that connected the excavated area with the Platte River was<br>ocated below a fenced line (see Photos 43-45 in Attachment 2). I also documented many piles of trees in the vicinity of this area<br>see Impact Map in Attachment 1).                                                                                                                                                                                                                                                                                                                                                                                                                                                                                                                                                                                                                                                                                                                                                                                                                                                                                                                                        |                                                             |                                                                        |  |  |  |  |  |  |
|                                                                                                                                                                   | npleted our observations in the area, we headed south along the cleared path 10 and A11 (Photos 50 and 53 in Attachment 2). We also came across an an                                                                                                                                                                                                                                                                                                                                                                                                                                                                                                                                                                                                                                                                                                                                                                                                                                                                                                                                                                                                                                                                                                                                                                                                                |                                                             | I                                                                      |  |  |  |  |  |  |