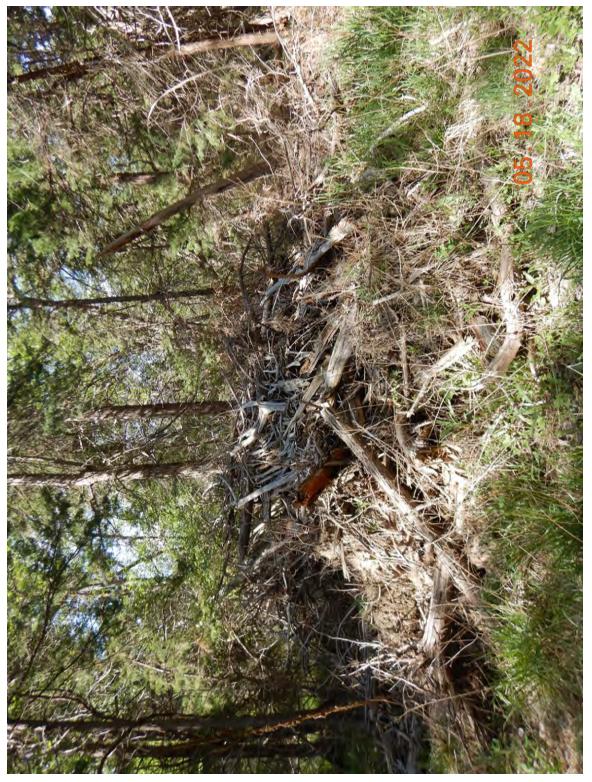

| Cite Name                                                                                                                                                         | x7'11                                                                                                                                                                                                                                                                                                                                                                                                                                                                                                                                                                                                                                                                                                                                                                                                                                                                                                                                                                                                                                                                                                                                                                                                                                                                                                                                                                | Start Date                                                  | May 18, 2022                                                           |  |  |  |  |  |  |
|-------------------------------------------------------------------------------------------------------------------------------------------------------------------|----------------------------------------------------------------------------------------------------------------------------------------------------------------------------------------------------------------------------------------------------------------------------------------------------------------------------------------------------------------------------------------------------------------------------------------------------------------------------------------------------------------------------------------------------------------------------------------------------------------------------------------------------------------------------------------------------------------------------------------------------------------------------------------------------------------------------------------------------------------------------------------------------------------------------------------------------------------------------------------------------------------------------------------------------------------------------------------------------------------------------------------------------------------------------------------------------------------------------------------------------------------------------------------------------------------------------------------------------------------------|-------------------------------------------------------------|------------------------------------------------------------------------|--|--|--|--|--|--|
| Site Name                                                                                                                                                         | Villegas                                                                                                                                                                                                                                                                                                                                                                                                                                                                                                                                                                                                                                                                                                                                                                                                                                                                                                                                                                                                                                                                                                                                                                                                                                                                                                                                                             | End Date                                                    | May 18, 2022                                                           |  |  |  |  |  |  |
| Environmental C                                                                                                                                                   | Environmental Conditions (e.g., wind, rain, smoke, dust, temperature, snow)                                                                                                                                                                                                                                                                                                                                                                                                                                                                                                                                                                                                                                                                                                                                                                                                                                                                                                                                                                                                                                                                                                                                                                                                                                                                                          |                                                             |                                                                        |  |  |  |  |  |  |
| Upon our arrival                                                                                                                                                  | it was sunny with clear skies and the temperature was approximately 66 deg                                                                                                                                                                                                                                                                                                                                                                                                                                                                                                                                                                                                                                                                                                                                                                                                                                                                                                                                                                                                                                                                                                                                                                                                                                                                                           | grees Fahren                                                | heit.                                                                  |  |  |  |  |  |  |
| Field Work Cond                                                                                                                                                   | ucted                                                                                                                                                                                                                                                                                                                                                                                                                                                                                                                                                                                                                                                                                                                                                                                                                                                                                                                                                                                                                                                                                                                                                                                                                                                                                                                                                                |                                                             |                                                                        |  |  |  |  |  |  |
| site. We stopped<br>in Attachment 1)<br>hydric soils. A tr<br>0.044 acres (see<br>size (Photo 3 in A<br>Attachment 2). J<br>2). That crossing<br>did observe fish | Once we confirmed that we could proceed with our inspection we headed towards the stream crossings on the southwest area of the site. We stopped to take our first soil core sample( GPS 1) in an area south of the southern stream channels (GPS Locations Map in Attachment 1). We utilized the Munsell Soil-Color Charts to characterize colors of the soil profile and confirmed the presence of hydric soils. A tree pile was located just north of the first soil sample location (area A1 and tree location 1), it was approximately 0.044 acres (see Impact Map in Attachment 1). I then proceeded to walk around the perimeter of a berm (area A2) to measure its size (Photo 3 in Attachment 2). Located just northeast of that berm was the first stream crossing (A3) we came upon (Photo 5 in Attachment 2). Just southwest of that crossing we came upon a second crossing (A4) which I photographed (Photo 7 Attachment 2). That crossing is difficult to make out on the photograph due to vegetation overgrowth but it is clearly visible on aerial maps. I did observe fish within the stream channel on the east side of this crossing (stream channel in Photo 8 in Attachment 2). Mr. Simmons informed me that they were mosquitofish ( <i>Gambusia affinis</i> ). We also saw white tailed deer ( <i>Odocoileus virginianus</i> ) in the area. |                                                             |                                                                        |  |  |  |  |  |  |
| sediment from th<br>of an area that ha<br>Attachment 2). I<br>that was placed i                                                                                   | ng the A4 crossings we walked back to crossing A3 and walked around the e stream channel excavation (Area A5 in Impact Map in Attachment 1). We d been cleared of vegetation, of the elevated area, and of the excavated streat From the eastern edge of the wetland we could see stream crossing 3 (capture n it (see Photos 14-16 in Attachment 2). As we made our way back towards and algae present within the southern stream channel (Photos 17-18 in Attach                                                                                                                                                                                                                                                                                                                                                                                                                                                                                                                                                                                                                                                                                                                                                                                                                                                                                                   | walked arou<br>am channel<br>ed within Al<br>s stream cross | <ul><li>(Photos 10-12 in</li><li>(2) and the waterfowl blind</li></ul> |  |  |  |  |  |  |
| Attachment 1). Twillows (Salix sp                                                                                                                                 | A3 crossing we took another soil core sample (Photo 20 Attachment 2, GPS The area was dominated by green ash trees ( <i>Fraxinus pennsylvanica</i> ), cotton (.). We confirmed that the soil in this area was also hydric. From there we cam crossing number 2 (captured within area A6) (Photo 22 in Attachment 2                                                                                                                                                                                                                                                                                                                                                                                                                                                                                                                                                                                                                                                                                                                                                                                                                                                                                                                                                                                                                                                   | nwood trees<br>continued wa                                 | ( <i>Populus deltoides</i> ) and liking north and stopped to           |  |  |  |  |  |  |
| (locations of all t<br>(GPS number 7 i<br>continued our wa<br>Just south of the                                                                                   | We continued walking in a northwestern direction along the cleared path/road and stopped to document multiple tree piles (locations of all tree piles are documented in the Impact Map of Attachment 1). A third soil sample core was taken along this path (GPS number 7 in GPS Locations Map in Attachment 1, Photo 27 in Attachment 2). We confirmed that the soil was hydric. As we continued our walk towards the northern boundary of the property we documented two additional stream crossings (A7 and A8). Just south of the A8 crossing we took a soil core sample and confirmed presence of hydric soils (Photo 37 Attachment 2, and GPS number 14 in GPS Locations Map in Attachment 1).                                                                                                                                                                                                                                                                                                                                                                                                                                                                                                                                                                                                                                                                 |                                                             |                                                                        |  |  |  |  |  |  |
| cleared area (Pho                                                                                                                                                 | Once we reached the northern boundary of the property we took a soil core sample just west of the excavated channels and the cleared area (Photo 39 Attachment 2, GPS number 15 in GPS Locations Map in Attachment 1). The soil was confirmed to be hydric at this location. The area here had been planted with fescue.                                                                                                                                                                                                                                                                                                                                                                                                                                                                                                                                                                                                                                                                                                                                                                                                                                                                                                                                                                                                                                             |                                                             |                                                                        |  |  |  |  |  |  |
| deposited as the deposited below a f                                                                                                                              | We then proceeded to walk around the area which had been cleared of vegetation and upon which excavated material was<br>leposited as the channels/ponds were excavated (A9). The culvert that connected the excavated area with the Platte River was<br>ocated below a fenced line (see Photos 43-45 in Attachment 2). I also documented many piles of trees in the vicinity of this area<br>see Impact Map in Attachment 1).                                                                                                                                                                                                                                                                                                                                                                                                                                                                                                                                                                                                                                                                                                                                                                                                                                                                                                                                        |                                                             |                                                                        |  |  |  |  |  |  |
|                                                                                                                                                                   | npleted our observations in the area, we headed south along the cleared path 10 and A11 (Photos 50 and 53 in Attachment 2). We also came across an an                                                                                                                                                                                                                                                                                                                                                                                                                                                                                                                                                                                                                                                                                                                                                                                                                                                                                                                                                                                                                                                                                                                                                                                                                |                                                             | I                                                                      |  |  |  |  |  |  |