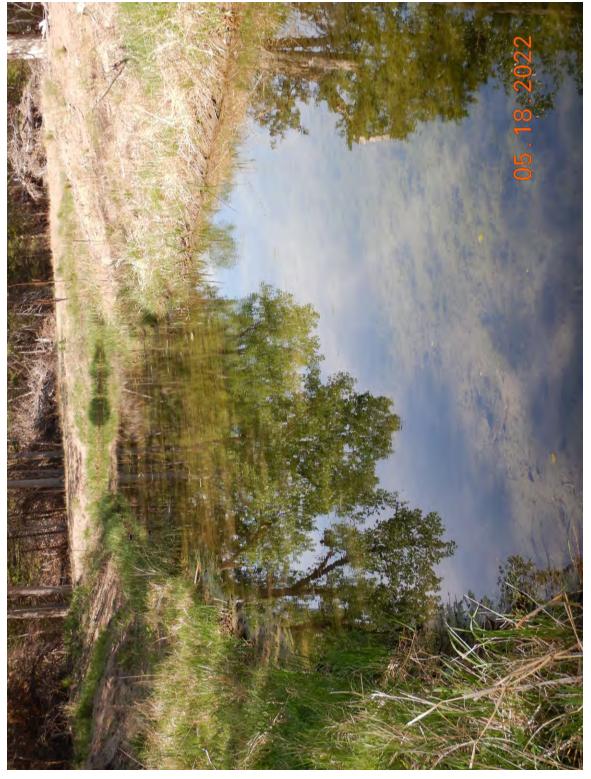

| Cite Name                                                                                                                                                         | x7'11                                                                                                                                                                                                                                                                                                                                                                                                                                                                                                                                                                                                                                                                                                                                                                                                                                                                                                                                                                                                                                                                                                                                                                                                                                                                                                                                                                | Start Date                                                  | May 18, 2022                                                           |  |  |  |  |  |  |
|-------------------------------------------------------------------------------------------------------------------------------------------------------------------|----------------------------------------------------------------------------------------------------------------------------------------------------------------------------------------------------------------------------------------------------------------------------------------------------------------------------------------------------------------------------------------------------------------------------------------------------------------------------------------------------------------------------------------------------------------------------------------------------------------------------------------------------------------------------------------------------------------------------------------------------------------------------------------------------------------------------------------------------------------------------------------------------------------------------------------------------------------------------------------------------------------------------------------------------------------------------------------------------------------------------------------------------------------------------------------------------------------------------------------------------------------------------------------------------------------------------------------------------------------------|-------------------------------------------------------------|------------------------------------------------------------------------|--|--|--|--|--|--|
| Site Name                                                                                                                                                         | Villegas                                                                                                                                                                                                                                                                                                                                                                                                                                                                                                                                                                                                                                                                                                                                                                                                                                                                                                                                                                                                                                                                                                                                                                                                                                                                                                                                                             | End Date                                                    | May 18, 2022                                                           |  |  |  |  |  |  |
| Environmental C                                                                                                                                                   | Environmental Conditions (e.g., wind, rain, smoke, dust, temperature, snow)                                                                                                                                                                                                                                                                                                                                                                                                                                                                                                                                                                                                                                                                                                                                                                                                                                                                                                                                                                                                                                                                                                                                                                                                                                                                                          |                                                             |                                                                        |  |  |  |  |  |  |
| Upon our arrival                                                                                                                                                  | it was sunny with clear skies and the temperature was approximately 66 deg                                                                                                                                                                                                                                                                                                                                                                                                                                                                                                                                                                                                                                                                                                                                                                                                                                                                                                                                                                                                                                                                                                                                                                                                                                                                                           | grees Fahren                                                | heit.                                                                  |  |  |  |  |  |  |
| Field Work Cond                                                                                                                                                   | ucted                                                                                                                                                                                                                                                                                                                                                                                                                                                                                                                                                                                                                                                                                                                                                                                                                                                                                                                                                                                                                                                                                                                                                                                                                                                                                                                                                                |                                                             |                                                                        |  |  |  |  |  |  |
| site. We stopped<br>in Attachment 1)<br>hydric soils. A tr<br>0.044 acres (see<br>size (Photo 3 in A<br>Attachment 2). J<br>2). That crossing<br>did observe fish | Once we confirmed that we could proceed with our inspection we headed towards the stream crossings on the southwest area of the site. We stopped to take our first soil core sample( GPS 1) in an area south of the southern stream channels (GPS Locations Map in Attachment 1). We utilized the Munsell Soil-Color Charts to characterize colors of the soil profile and confirmed the presence of hydric soils. A tree pile was located just north of the first soil sample location (area A1 and tree location 1), it was approximately 0.044 acres (see Impact Map in Attachment 1). I then proceeded to walk around the perimeter of a berm (area A2) to measure its size (Photo 3 in Attachment 2). Located just northeast of that berm was the first stream crossing (A3) we came upon (Photo 5 in Attachment 2). Just southwest of that crossing we came upon a second crossing (A4) which I photographed (Photo 7 Attachment 2). That crossing is difficult to make out on the photograph due to vegetation overgrowth but it is clearly visible on aerial maps. I did observe fish within the stream channel on the east side of this crossing (stream channel in Photo 8 in Attachment 2). Mr. Simmons informed me that they were mosquitofish ( <i>Gambusia affinis</i> ). We also saw white tailed deer ( <i>Odocoileus virginianus</i> ) in the area. |                                                             |                                                                        |  |  |  |  |  |  |
| sediment from th<br>of an area that ha<br>Attachment 2). I<br>that was placed i                                                                                   | ng the A4 crossings we walked back to crossing A3 and walked around the e stream channel excavation (Area A5 in Impact Map in Attachment 1). We d been cleared of vegetation, of the elevated area, and of the excavated streat From the eastern edge of the wetland we could see stream crossing 3 (capture n it (see Photos 14-16 in Attachment 2). As we made our way back towards and algae present within the southern stream channel (Photos 17-18 in Attach                                                                                                                                                                                                                                                                                                                                                                                                                                                                                                                                                                                                                                                                                                                                                                                                                                                                                                   | walked arou<br>am channel<br>ed within Al<br>s stream cross | <ul><li>(Photos 10-12 in</li><li>(2) and the waterfowl blind</li></ul> |  |  |  |  |  |  |
| Attachment 1). Twillows (Salix sp                                                                                                                                 | A3 crossing we took another soil core sample (Photo 20 Attachment 2, GPS The area was dominated by green ash trees ( <i>Fraxinus pennsylvanica</i> ), cotton (.). We confirmed that the soil in this area was also hydric. From there we cam crossing number 2 (captured within area A6) (Photo 22 in Attachment 2                                                                                                                                                                                                                                                                                                                                                                                                                                                                                                                                                                                                                                                                                                                                                                                                                                                                                                                                                                                                                                                   | nwood trees<br>continued wa                                 | ( <i>Populus deltoides</i> ) and liking north and stopped to           |  |  |  |  |  |  |
| (locations of all t<br>(GPS number 7 i<br>continued our wa<br>Just south of the                                                                                   | We continued walking in a northwestern direction along the cleared path/road and stopped to document multiple tree piles (locations of all tree piles are documented in the Impact Map of Attachment 1). A third soil sample core was taken along this path (GPS number 7 in GPS Locations Map in Attachment 1, Photo 27 in Attachment 2). We confirmed that the soil was hydric. As we continued our walk towards the northern boundary of the property we documented two additional stream crossings (A7 and A8). Just south of the A8 crossing we took a soil core sample and confirmed presence of hydric soils (Photo 37 Attachment 2, and GPS number 14 in GPS Locations Map in Attachment 1).                                                                                                                                                                                                                                                                                                                                                                                                                                                                                                                                                                                                                                                                 |                                                             |                                                                        |  |  |  |  |  |  |
| cleared area (Pho                                                                                                                                                 | Once we reached the northern boundary of the property we took a soil core sample just west of the excavated channels and the cleared area (Photo 39 Attachment 2, GPS number 15 in GPS Locations Map in Attachment 1). The soil was confirmed to be hydric at this location. The area here had been planted with fescue.                                                                                                                                                                                                                                                                                                                                                                                                                                                                                                                                                                                                                                                                                                                                                                                                                                                                                                                                                                                                                                             |                                                             |                                                                        |  |  |  |  |  |  |
| deposited as the deposited below a f                                                                                                                              | We then proceeded to walk around the area which had been cleared of vegetation and upon which excavated material was<br>leposited as the channels/ponds were excavated (A9). The culvert that connected the excavated area with the Platte River was<br>ocated below a fenced line (see Photos 43-45 in Attachment 2). I also documented many piles of trees in the vicinity of this area<br>see Impact Map in Attachment 1).                                                                                                                                                                                                                                                                                                                                                                                                                                                                                                                                                                                                                                                                                                                                                                                                                                                                                                                                        |                                                             |                                                                        |  |  |  |  |  |  |
|                                                                                                                                                                   | npleted our observations in the area, we headed south along the cleared path 10 and A11 (Photos 50 and 53 in Attachment 2). We also came across an an                                                                                                                                                                                                                                                                                                                                                                                                                                                                                                                                                                                                                                                                                                                                                                                                                                                                                                                                                                                                                                                                                                                                                                                                                |                                                             | I                                                                      |  |  |  |  |  |  |