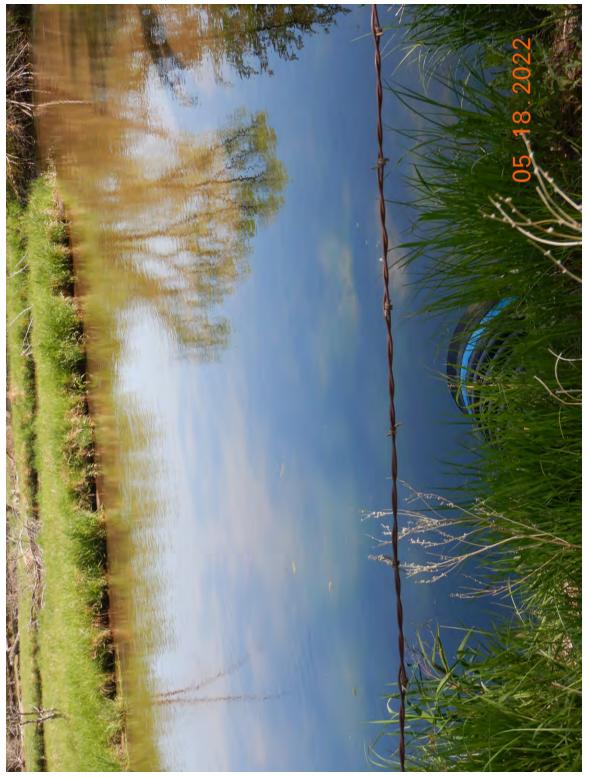

| Cite Name                                                                                                                                                         | x7'11                                                                                                                                                                                                                                                                                                                                                                                                                                                                                                                                                                                                                                                                                                                                                                                                                                                                                                                                                                                                                                                                                                                                                                                                                                                                                                                                                                | Start Date                                                  | May 18, 2022                                                           |  |  |  |  |  |  |
|-------------------------------------------------------------------------------------------------------------------------------------------------------------------|----------------------------------------------------------------------------------------------------------------------------------------------------------------------------------------------------------------------------------------------------------------------------------------------------------------------------------------------------------------------------------------------------------------------------------------------------------------------------------------------------------------------------------------------------------------------------------------------------------------------------------------------------------------------------------------------------------------------------------------------------------------------------------------------------------------------------------------------------------------------------------------------------------------------------------------------------------------------------------------------------------------------------------------------------------------------------------------------------------------------------------------------------------------------------------------------------------------------------------------------------------------------------------------------------------------------------------------------------------------------|-------------------------------------------------------------|------------------------------------------------------------------------|--|--|--|--|--|--|
| Site Name                                                                                                                                                         | Villegas                                                                                                                                                                                                                                                                                                                                                                                                                                                                                                                                                                                                                                                                                                                                                                                                                                                                                                                                                                                                                                                                                                                                                                                                                                                                                                                                                             | End Date                                                    | May 18, 2022                                                           |  |  |  |  |  |  |
| Environmental C                                                                                                                                                   | Environmental Conditions (e.g., wind, rain, smoke, dust, temperature, snow)                                                                                                                                                                                                                                                                                                                                                                                                                                                                                                                                                                                                                                                                                                                                                                                                                                                                                                                                                                                                                                                                                                                                                                                                                                                                                          |                                                             |                                                                        |  |  |  |  |  |  |
| Upon our arrival                                                                                                                                                  | it was sunny with clear skies and the temperature was approximately 66 deg                                                                                                                                                                                                                                                                                                                                                                                                                                                                                                                                                                                                                                                                                                                                                                                                                                                                                                                                                                                                                                                                                                                                                                                                                                                                                           | grees Fahren                                                | heit.                                                                  |  |  |  |  |  |  |
| Field Work Cond                                                                                                                                                   | ucted                                                                                                                                                                                                                                                                                                                                                                                                                                                                                                                                                                                                                                                                                                                                                                                                                                                                                                                                                                                                                                                                                                                                                                                                                                                                                                                                                                |                                                             |                                                                        |  |  |  |  |  |  |
| site. We stopped<br>in Attachment 1)<br>hydric soils. A tr<br>0.044 acres (see<br>size (Photo 3 in A<br>Attachment 2). J<br>2). That crossing<br>did observe fish | Once we confirmed that we could proceed with our inspection we headed towards the stream crossings on the southwest area of the site. We stopped to take our first soil core sample( GPS 1) in an area south of the southern stream channels (GPS Locations Map in Attachment 1). We utilized the Munsell Soil-Color Charts to characterize colors of the soil profile and confirmed the presence of hydric soils. A tree pile was located just north of the first soil sample location (area A1 and tree location 1), it was approximately 0.044 acres (see Impact Map in Attachment 1). I then proceeded to walk around the perimeter of a berm (area A2) to measure its size (Photo 3 in Attachment 2). Located just northeast of that berm was the first stream crossing (A3) we came upon (Photo 5 in Attachment 2). Just southwest of that crossing we came upon a second crossing (A4) which I photographed (Photo 7 Attachment 2). That crossing is difficult to make out on the photograph due to vegetation overgrowth but it is clearly visible on aerial maps. I did observe fish within the stream channel on the east side of this crossing (stream channel in Photo 8 in Attachment 2). Mr. Simmons informed me that they were mosquitofish ( <i>Gambusia affinis</i> ). We also saw white tailed deer ( <i>Odocoileus virginianus</i> ) in the area. |                                                             |                                                                        |  |  |  |  |  |  |
| sediment from th<br>of an area that ha<br>Attachment 2). I<br>that was placed i                                                                                   | ng the A4 crossings we walked back to crossing A3 and walked around the e stream channel excavation (Area A5 in Impact Map in Attachment 1). We d been cleared of vegetation, of the elevated area, and of the excavated streat From the eastern edge of the wetland we could see stream crossing 3 (capture n it (see Photos 14-16 in Attachment 2). As we made our way back towards and algae present within the southern stream channel (Photos 17-18 in Attach                                                                                                                                                                                                                                                                                                                                                                                                                                                                                                                                                                                                                                                                                                                                                                                                                                                                                                   | walked arou<br>am channel<br>ed within Al<br>s stream cross | <ul><li>(Photos 10-12 in</li><li>(2) and the waterfowl blind</li></ul> |  |  |  |  |  |  |
| Attachment 1). Twillows (Salix sp                                                                                                                                 | A3 crossing we took another soil core sample (Photo 20 Attachment 2, GPS The area was dominated by green ash trees ( <i>Fraxinus pennsylvanica</i> ), cotton (.). We confirmed that the soil in this area was also hydric. From there we cam crossing number 2 (captured within area A6) (Photo 22 in Attachment 2                                                                                                                                                                                                                                                                                                                                                                                                                                                                                                                                                                                                                                                                                                                                                                                                                                                                                                                                                                                                                                                   | nwood trees<br>continued wa                                 | ( <i>Populus deltoides</i> ) and liking north and stopped to           |  |  |  |  |  |  |
| (locations of all t<br>(GPS number 7 i<br>continued our wa<br>Just south of the                                                                                   | We continued walking in a northwestern direction along the cleared path/road and stopped to document multiple tree piles (locations of all tree piles are documented in the Impact Map of Attachment 1). A third soil sample core was taken along this path (GPS number 7 in GPS Locations Map in Attachment 1, Photo 27 in Attachment 2). We confirmed that the soil was hydric. As we continued our walk towards the northern boundary of the property we documented two additional stream crossings (A7 and A8). Just south of the A8 crossing we took a soil core sample and confirmed presence of hydric soils (Photo 37 Attachment 2, and GPS number 14 in GPS Locations Map in Attachment 1).                                                                                                                                                                                                                                                                                                                                                                                                                                                                                                                                                                                                                                                                 |                                                             |                                                                        |  |  |  |  |  |  |
| cleared area (Pho                                                                                                                                                 | Once we reached the northern boundary of the property we took a soil core sample just west of the excavated channels and the cleared area (Photo 39 Attachment 2, GPS number 15 in GPS Locations Map in Attachment 1). The soil was confirmed to be hydric at this location. The area here had been planted with fescue.                                                                                                                                                                                                                                                                                                                                                                                                                                                                                                                                                                                                                                                                                                                                                                                                                                                                                                                                                                                                                                             |                                                             |                                                                        |  |  |  |  |  |  |
| deposited as the deposited below a f                                                                                                                              | We then proceeded to walk around the area which had been cleared of vegetation and upon which excavated material was<br>leposited as the channels/ponds were excavated (A9). The culvert that connected the excavated area with the Platte River was<br>ocated below a fenced line (see Photos 43-45 in Attachment 2). I also documented many piles of trees in the vicinity of this area<br>see Impact Map in Attachment 1).                                                                                                                                                                                                                                                                                                                                                                                                                                                                                                                                                                                                                                                                                                                                                                                                                                                                                                                                        |                                                             |                                                                        |  |  |  |  |  |  |
|                                                                                                                                                                   | npleted our observations in the area, we headed south along the cleared path 10 and A11 (Photos 50 and 53 in Attachment 2). We also came across an an                                                                                                                                                                                                                                                                                                                                                                                                                                                                                                                                                                                                                                                                                                                                                                                                                                                                                                                                                                                                                                                                                                                                                                                                                |                                                             | I                                                                      |  |  |  |  |  |  |