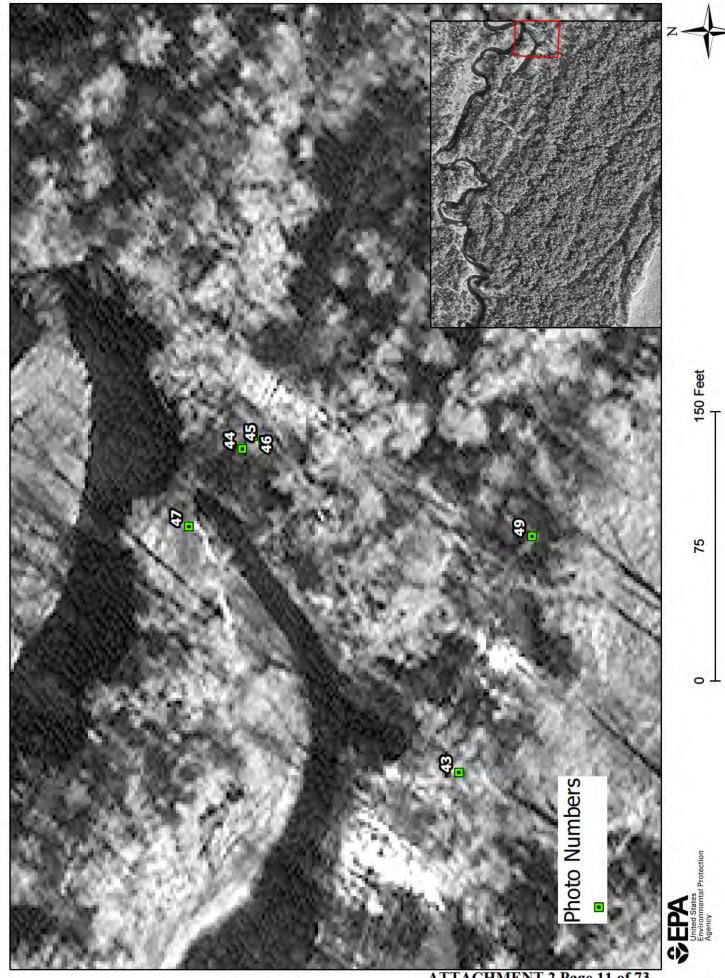

| Cite Name                                                                                                                                                         | x7'11                                                                                                                                                                                                                                                                                                                                                                                                                                                                                                                                                                                                                                                                                                                                                                                                                                                                                                                                                                                                                                                                                                                                                                                                                                                                                                                                                                | Start Date                                                  | May 18, 2022                                                           |  |  |  |  |  |  |
|-------------------------------------------------------------------------------------------------------------------------------------------------------------------|----------------------------------------------------------------------------------------------------------------------------------------------------------------------------------------------------------------------------------------------------------------------------------------------------------------------------------------------------------------------------------------------------------------------------------------------------------------------------------------------------------------------------------------------------------------------------------------------------------------------------------------------------------------------------------------------------------------------------------------------------------------------------------------------------------------------------------------------------------------------------------------------------------------------------------------------------------------------------------------------------------------------------------------------------------------------------------------------------------------------------------------------------------------------------------------------------------------------------------------------------------------------------------------------------------------------------------------------------------------------|-------------------------------------------------------------|------------------------------------------------------------------------|--|--|--|--|--|--|
| Site Name                                                                                                                                                         | Villegas                                                                                                                                                                                                                                                                                                                                                                                                                                                                                                                                                                                                                                                                                                                                                                                                                                                                                                                                                                                                                                                                                                                                                                                                                                                                                                                                                             | End Date                                                    | May 18, 2022                                                           |  |  |  |  |  |  |
| Environmental C                                                                                                                                                   | Environmental Conditions (e.g., wind, rain, smoke, dust, temperature, snow)                                                                                                                                                                                                                                                                                                                                                                                                                                                                                                                                                                                                                                                                                                                                                                                                                                                                                                                                                                                                                                                                                                                                                                                                                                                                                          |                                                             |                                                                        |  |  |  |  |  |  |
| Upon our arrival                                                                                                                                                  | it was sunny with clear skies and the temperature was approximately 66 deg                                                                                                                                                                                                                                                                                                                                                                                                                                                                                                                                                                                                                                                                                                                                                                                                                                                                                                                                                                                                                                                                                                                                                                                                                                                                                           | grees Fahren                                                | heit.                                                                  |  |  |  |  |  |  |
| Field Work Cond                                                                                                                                                   | ucted                                                                                                                                                                                                                                                                                                                                                                                                                                                                                                                                                                                                                                                                                                                                                                                                                                                                                                                                                                                                                                                                                                                                                                                                                                                                                                                                                                |                                                             |                                                                        |  |  |  |  |  |  |
| site. We stopped<br>in Attachment 1)<br>hydric soils. A tr<br>0.044 acres (see<br>size (Photo 3 in A<br>Attachment 2). J<br>2). That crossing<br>did observe fish | Once we confirmed that we could proceed with our inspection we headed towards the stream crossings on the southwest area of the site. We stopped to take our first soil core sample( GPS 1) in an area south of the southern stream channels (GPS Locations Map in Attachment 1). We utilized the Munsell Soil-Color Charts to characterize colors of the soil profile and confirmed the presence of hydric soils. A tree pile was located just north of the first soil sample location (area A1 and tree location 1), it was approximately 0.044 acres (see Impact Map in Attachment 1). I then proceeded to walk around the perimeter of a berm (area A2) to measure its size (Photo 3 in Attachment 2). Located just northeast of that berm was the first stream crossing (A3) we came upon (Photo 5 in Attachment 2). Just southwest of that crossing we came upon a second crossing (A4) which I photographed (Photo 7 Attachment 2). That crossing is difficult to make out on the photograph due to vegetation overgrowth but it is clearly visible on aerial maps. I did observe fish within the stream channel on the east side of this crossing (stream channel in Photo 8 in Attachment 2). Mr. Simmons informed me that they were mosquitofish ( <i>Gambusia affinis</i> ). We also saw white tailed deer ( <i>Odocoileus virginianus</i> ) in the area. |                                                             |                                                                        |  |  |  |  |  |  |
| sediment from th<br>of an area that ha<br>Attachment 2). I<br>that was placed i                                                                                   | ng the A4 crossings we walked back to crossing A3 and walked around the e stream channel excavation (Area A5 in Impact Map in Attachment 1). We d been cleared of vegetation, of the elevated area, and of the excavated streat From the eastern edge of the wetland we could see stream crossing 3 (capture n it (see Photos 14-16 in Attachment 2). As we made our way back towards and algae present within the southern stream channel (Photos 17-18 in Attach                                                                                                                                                                                                                                                                                                                                                                                                                                                                                                                                                                                                                                                                                                                                                                                                                                                                                                   | walked arou<br>am channel<br>ed within Al<br>s stream cross | <ul><li>(Photos 10-12 in</li><li>(2) and the waterfowl blind</li></ul> |  |  |  |  |  |  |
| Attachment 1). Twillows (Salix sp                                                                                                                                 | A3 crossing we took another soil core sample (Photo 20 Attachment 2, GPS The area was dominated by green ash trees ( <i>Fraxinus pennsylvanica</i> ), cotton (.). We confirmed that the soil in this area was also hydric. From there we cam crossing number 2 (captured within area A6) (Photo 22 in Attachment 2                                                                                                                                                                                                                                                                                                                                                                                                                                                                                                                                                                                                                                                                                                                                                                                                                                                                                                                                                                                                                                                   | nwood trees<br>continued wa                                 | ( <i>Populus deltoides</i> ) and liking north and stopped to           |  |  |  |  |  |  |
| (locations of all t<br>(GPS number 7 i<br>continued our wa<br>Just south of the                                                                                   | We continued walking in a northwestern direction along the cleared path/road and stopped to document multiple tree piles (locations of all tree piles are documented in the Impact Map of Attachment 1). A third soil sample core was taken along this path (GPS number 7 in GPS Locations Map in Attachment 1, Photo 27 in Attachment 2). We confirmed that the soil was hydric. As we continued our walk towards the northern boundary of the property we documented two additional stream crossings (A7 and A8). Just south of the A8 crossing we took a soil core sample and confirmed presence of hydric soils (Photo 37 Attachment 2, and GPS number 14 in GPS Locations Map in Attachment 1).                                                                                                                                                                                                                                                                                                                                                                                                                                                                                                                                                                                                                                                                 |                                                             |                                                                        |  |  |  |  |  |  |
| cleared area (Pho                                                                                                                                                 | Once we reached the northern boundary of the property we took a soil core sample just west of the excavated channels and the cleared area (Photo 39 Attachment 2, GPS number 15 in GPS Locations Map in Attachment 1). The soil was confirmed to be hydric at this location. The area here had been planted with fescue.                                                                                                                                                                                                                                                                                                                                                                                                                                                                                                                                                                                                                                                                                                                                                                                                                                                                                                                                                                                                                                             |                                                             |                                                                        |  |  |  |  |  |  |
| deposited as the deposited below a f                                                                                                                              | We then proceeded to walk around the area which had been cleared of vegetation and upon which excavated material was<br>leposited as the channels/ponds were excavated (A9). The culvert that connected the excavated area with the Platte River was<br>ocated below a fenced line (see Photos 43-45 in Attachment 2). I also documented many piles of trees in the vicinity of this area<br>see Impact Map in Attachment 1).                                                                                                                                                                                                                                                                                                                                                                                                                                                                                                                                                                                                                                                                                                                                                                                                                                                                                                                                        |                                                             |                                                                        |  |  |  |  |  |  |
|                                                                                                                                                                   | npleted our observations in the area, we headed south along the cleared path 10 and A11 (Photos 50 and 53 in Attachment 2). We also came across an an                                                                                                                                                                                                                                                                                                                                                                                                                                                                                                                                                                                                                                                                                                                                                                                                                                                                                                                                                                                                                                                                                                                                                                                                                |                                                             | I                                                                      |  |  |  |  |  |  |