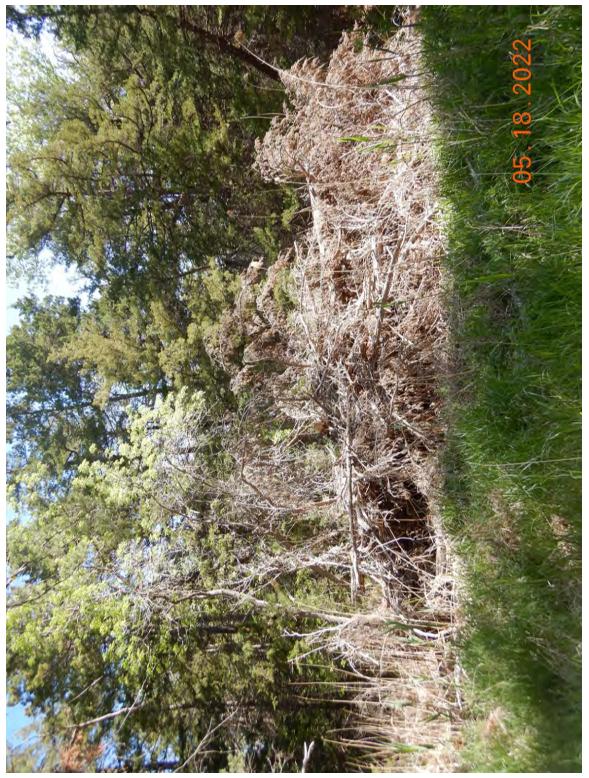

| Cite Name                                                                                                                                                         | x7'11                                                                                                                                                                                                                                                                                                                                                                                                                                                                                                                                                                                                                                                                                                                                                                                                                                                                                                                                                                                                                                                                                                                                                                                                                                                                                                                                                                | Start Date                                                  | May 18, 2022                                                           |  |  |  |  |  |  |
|-------------------------------------------------------------------------------------------------------------------------------------------------------------------|----------------------------------------------------------------------------------------------------------------------------------------------------------------------------------------------------------------------------------------------------------------------------------------------------------------------------------------------------------------------------------------------------------------------------------------------------------------------------------------------------------------------------------------------------------------------------------------------------------------------------------------------------------------------------------------------------------------------------------------------------------------------------------------------------------------------------------------------------------------------------------------------------------------------------------------------------------------------------------------------------------------------------------------------------------------------------------------------------------------------------------------------------------------------------------------------------------------------------------------------------------------------------------------------------------------------------------------------------------------------|-------------------------------------------------------------|------------------------------------------------------------------------|--|--|--|--|--|--|
| Site Name                                                                                                                                                         | Villegas                                                                                                                                                                                                                                                                                                                                                                                                                                                                                                                                                                                                                                                                                                                                                                                                                                                                                                                                                                                                                                                                                                                                                                                                                                                                                                                                                             | End Date                                                    | May 18, 2022                                                           |  |  |  |  |  |  |
| Environmental C                                                                                                                                                   | Environmental Conditions (e.g., wind, rain, smoke, dust, temperature, snow)                                                                                                                                                                                                                                                                                                                                                                                                                                                                                                                                                                                                                                                                                                                                                                                                                                                                                                                                                                                                                                                                                                                                                                                                                                                                                          |                                                             |                                                                        |  |  |  |  |  |  |
| Upon our arrival                                                                                                                                                  | it was sunny with clear skies and the temperature was approximately 66 deg                                                                                                                                                                                                                                                                                                                                                                                                                                                                                                                                                                                                                                                                                                                                                                                                                                                                                                                                                                                                                                                                                                                                                                                                                                                                                           | grees Fahren                                                | heit.                                                                  |  |  |  |  |  |  |
| Field Work Cond                                                                                                                                                   | ucted                                                                                                                                                                                                                                                                                                                                                                                                                                                                                                                                                                                                                                                                                                                                                                                                                                                                                                                                                                                                                                                                                                                                                                                                                                                                                                                                                                |                                                             |                                                                        |  |  |  |  |  |  |
| site. We stopped<br>in Attachment 1)<br>hydric soils. A tr<br>0.044 acres (see<br>size (Photo 3 in A<br>Attachment 2). J<br>2). That crossing<br>did observe fish | Once we confirmed that we could proceed with our inspection we headed towards the stream crossings on the southwest area of the site. We stopped to take our first soil core sample( GPS 1) in an area south of the southern stream channels (GPS Locations Map in Attachment 1). We utilized the Munsell Soil-Color Charts to characterize colors of the soil profile and confirmed the presence of hydric soils. A tree pile was located just north of the first soil sample location (area A1 and tree location 1), it was approximately 0.044 acres (see Impact Map in Attachment 1). I then proceeded to walk around the perimeter of a berm (area A2) to measure its size (Photo 3 in Attachment 2). Located just northeast of that berm was the first stream crossing (A3) we came upon (Photo 5 in Attachment 2). Just southwest of that crossing we came upon a second crossing (A4) which I photographed (Photo 7 Attachment 2). That crossing is difficult to make out on the photograph due to vegetation overgrowth but it is clearly visible on aerial maps. I did observe fish within the stream channel on the east side of this crossing (stream channel in Photo 8 in Attachment 2). Mr. Simmons informed me that they were mosquitofish ( <i>Gambusia affinis</i> ). We also saw white tailed deer ( <i>Odocoileus virginianus</i> ) in the area. |                                                             |                                                                        |  |  |  |  |  |  |
| sediment from th<br>of an area that ha<br>Attachment 2). I<br>that was placed i                                                                                   | ng the A4 crossings we walked back to crossing A3 and walked around the e stream channel excavation (Area A5 in Impact Map in Attachment 1). We d been cleared of vegetation, of the elevated area, and of the excavated streat From the eastern edge of the wetland we could see stream crossing 3 (capture n it (see Photos 14-16 in Attachment 2). As we made our way back towards and algae present within the southern stream channel (Photos 17-18 in Attach                                                                                                                                                                                                                                                                                                                                                                                                                                                                                                                                                                                                                                                                                                                                                                                                                                                                                                   | walked arou<br>am channel<br>ed within Al<br>s stream cross | <ul><li>(Photos 10-12 in</li><li>(2) and the waterfowl blind</li></ul> |  |  |  |  |  |  |
| Attachment 1). Twillows (Salix sp                                                                                                                                 | A3 crossing we took another soil core sample (Photo 20 Attachment 2, GPS The area was dominated by green ash trees ( <i>Fraxinus pennsylvanica</i> ), cotton (.). We confirmed that the soil in this area was also hydric. From there we cam crossing number 2 (captured within area A6) (Photo 22 in Attachment 2                                                                                                                                                                                                                                                                                                                                                                                                                                                                                                                                                                                                                                                                                                                                                                                                                                                                                                                                                                                                                                                   | nwood trees<br>continued wa                                 | ( <i>Populus deltoides</i> ) and liking north and stopped to           |  |  |  |  |  |  |
| (locations of all t<br>(GPS number 7 i<br>continued our wa<br>Just south of the                                                                                   | We continued walking in a northwestern direction along the cleared path/road and stopped to document multiple tree piles (locations of all tree piles are documented in the Impact Map of Attachment 1). A third soil sample core was taken along this path (GPS number 7 in GPS Locations Map in Attachment 1, Photo 27 in Attachment 2). We confirmed that the soil was hydric. As we continued our walk towards the northern boundary of the property we documented two additional stream crossings (A7 and A8). Just south of the A8 crossing we took a soil core sample and confirmed presence of hydric soils (Photo 37 Attachment 2, and GPS number 14 in GPS Locations Map in Attachment 1).                                                                                                                                                                                                                                                                                                                                                                                                                                                                                                                                                                                                                                                                 |                                                             |                                                                        |  |  |  |  |  |  |
| cleared area (Pho                                                                                                                                                 | Once we reached the northern boundary of the property we took a soil core sample just west of the excavated channels and the cleared area (Photo 39 Attachment 2, GPS number 15 in GPS Locations Map in Attachment 1). The soil was confirmed to be hydric at this location. The area here had been planted with fescue.                                                                                                                                                                                                                                                                                                                                                                                                                                                                                                                                                                                                                                                                                                                                                                                                                                                                                                                                                                                                                                             |                                                             |                                                                        |  |  |  |  |  |  |
| deposited as the deposited below a f                                                                                                                              | We then proceeded to walk around the area which had been cleared of vegetation and upon which excavated material was<br>leposited as the channels/ponds were excavated (A9). The culvert that connected the excavated area with the Platte River was<br>ocated below a fenced line (see Photos 43-45 in Attachment 2). I also documented many piles of trees in the vicinity of this area<br>see Impact Map in Attachment 1).                                                                                                                                                                                                                                                                                                                                                                                                                                                                                                                                                                                                                                                                                                                                                                                                                                                                                                                                        |                                                             |                                                                        |  |  |  |  |  |  |
|                                                                                                                                                                   | npleted our observations in the area, we headed south along the cleared path 10 and A11 (Photos 50 and 53 in Attachment 2). We also came across an an                                                                                                                                                                                                                                                                                                                                                                                                                                                                                                                                                                                                                                                                                                                                                                                                                                                                                                                                                                                                                                                                                                                                                                                                                |                                                             | I                                                                      |  |  |  |  |  |  |