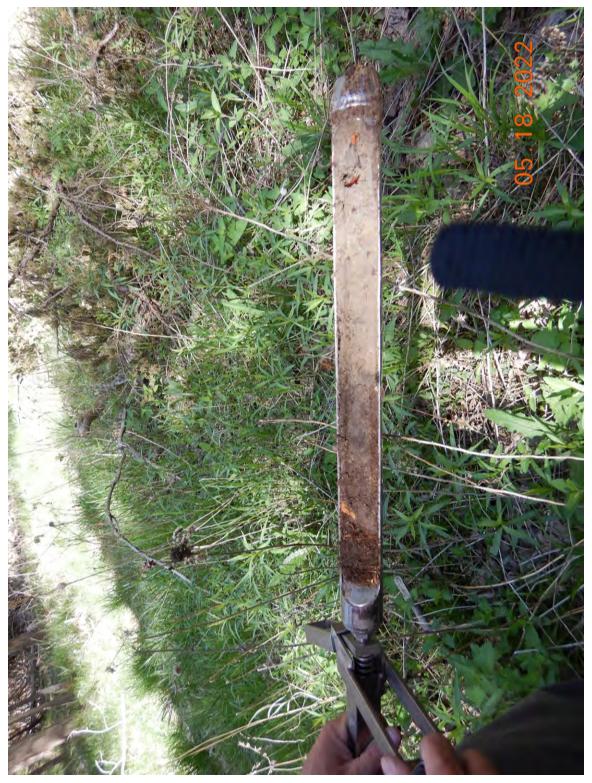

| Cite Name                                                                                                                                                         | x7'11                                                                                                                                                                                                                                                                                                                                                                                                                                                                                                                                                                                                                                                                                                                                                                                                                                                                                                                                                                                                                                                                                                                                                                                                                                                                                                                                                                | Start Date                                                  | May 18, 2022                                                           |  |  |  |  |  |  |
|-------------------------------------------------------------------------------------------------------------------------------------------------------------------|----------------------------------------------------------------------------------------------------------------------------------------------------------------------------------------------------------------------------------------------------------------------------------------------------------------------------------------------------------------------------------------------------------------------------------------------------------------------------------------------------------------------------------------------------------------------------------------------------------------------------------------------------------------------------------------------------------------------------------------------------------------------------------------------------------------------------------------------------------------------------------------------------------------------------------------------------------------------------------------------------------------------------------------------------------------------------------------------------------------------------------------------------------------------------------------------------------------------------------------------------------------------------------------------------------------------------------------------------------------------|-------------------------------------------------------------|------------------------------------------------------------------------|--|--|--|--|--|--|
| Site Name                                                                                                                                                         | Villegas                                                                                                                                                                                                                                                                                                                                                                                                                                                                                                                                                                                                                                                                                                                                                                                                                                                                                                                                                                                                                                                                                                                                                                                                                                                                                                                                                             | End Date                                                    | May 18, 2022                                                           |  |  |  |  |  |  |
| Environmental C                                                                                                                                                   | Environmental Conditions (e.g., wind, rain, smoke, dust, temperature, snow)                                                                                                                                                                                                                                                                                                                                                                                                                                                                                                                                                                                                                                                                                                                                                                                                                                                                                                                                                                                                                                                                                                                                                                                                                                                                                          |                                                             |                                                                        |  |  |  |  |  |  |
| Upon our arrival                                                                                                                                                  | it was sunny with clear skies and the temperature was approximately 66 deg                                                                                                                                                                                                                                                                                                                                                                                                                                                                                                                                                                                                                                                                                                                                                                                                                                                                                                                                                                                                                                                                                                                                                                                                                                                                                           | grees Fahren                                                | heit.                                                                  |  |  |  |  |  |  |
| Field Work Cond                                                                                                                                                   | ucted                                                                                                                                                                                                                                                                                                                                                                                                                                                                                                                                                                                                                                                                                                                                                                                                                                                                                                                                                                                                                                                                                                                                                                                                                                                                                                                                                                |                                                             |                                                                        |  |  |  |  |  |  |
| site. We stopped<br>in Attachment 1)<br>hydric soils. A tr<br>0.044 acres (see<br>size (Photo 3 in A<br>Attachment 2). J<br>2). That crossing<br>did observe fish | Once we confirmed that we could proceed with our inspection we headed towards the stream crossings on the southwest area of the site. We stopped to take our first soil core sample( GPS 1) in an area south of the southern stream channels (GPS Locations Map in Attachment 1). We utilized the Munsell Soil-Color Charts to characterize colors of the soil profile and confirmed the presence of hydric soils. A tree pile was located just north of the first soil sample location (area A1 and tree location 1), it was approximately 0.044 acres (see Impact Map in Attachment 1). I then proceeded to walk around the perimeter of a berm (area A2) to measure its size (Photo 3 in Attachment 2). Located just northeast of that berm was the first stream crossing (A3) we came upon (Photo 5 in Attachment 2). Just southwest of that crossing we came upon a second crossing (A4) which I photographed (Photo 7 Attachment 2). That crossing is difficult to make out on the photograph due to vegetation overgrowth but it is clearly visible on aerial maps. I did observe fish within the stream channel on the east side of this crossing (stream channel in Photo 8 in Attachment 2). Mr. Simmons informed me that they were mosquitofish ( <i>Gambusia affinis</i> ). We also saw white tailed deer ( <i>Odocoileus virginianus</i> ) in the area. |                                                             |                                                                        |  |  |  |  |  |  |
| sediment from th<br>of an area that ha<br>Attachment 2). I<br>that was placed i                                                                                   | ng the A4 crossings we walked back to crossing A3 and walked around the e stream channel excavation (Area A5 in Impact Map in Attachment 1). We d been cleared of vegetation, of the elevated area, and of the excavated streat From the eastern edge of the wetland we could see stream crossing 3 (capture n it (see Photos 14-16 in Attachment 2). As we made our way back towards and algae present within the southern stream channel (Photos 17-18 in Attach                                                                                                                                                                                                                                                                                                                                                                                                                                                                                                                                                                                                                                                                                                                                                                                                                                                                                                   | walked arou<br>am channel<br>ed within Al<br>s stream cross | <ul><li>(Photos 10-12 in</li><li>(2) and the waterfowl blind</li></ul> |  |  |  |  |  |  |
| Attachment 1). Twillows (Salix sp                                                                                                                                 | A3 crossing we took another soil core sample (Photo 20 Attachment 2, GPS The area was dominated by green ash trees ( <i>Fraxinus pennsylvanica</i> ), cotton (.). We confirmed that the soil in this area was also hydric. From there we cam crossing number 2 (captured within area A6) (Photo 22 in Attachment 2                                                                                                                                                                                                                                                                                                                                                                                                                                                                                                                                                                                                                                                                                                                                                                                                                                                                                                                                                                                                                                                   | nwood trees<br>continued wa                                 | ( <i>Populus deltoides</i> ) and liking north and stopped to           |  |  |  |  |  |  |
| (locations of all t<br>(GPS number 7 i<br>continued our wa<br>Just south of the                                                                                   | We continued walking in a northwestern direction along the cleared path/road and stopped to document multiple tree piles (locations of all tree piles are documented in the Impact Map of Attachment 1). A third soil sample core was taken along this path (GPS number 7 in GPS Locations Map in Attachment 1, Photo 27 in Attachment 2). We confirmed that the soil was hydric. As we continued our walk towards the northern boundary of the property we documented two additional stream crossings (A7 and A8). Just south of the A8 crossing we took a soil core sample and confirmed presence of hydric soils (Photo 37 Attachment 2, and GPS number 14 in GPS Locations Map in Attachment 1).                                                                                                                                                                                                                                                                                                                                                                                                                                                                                                                                                                                                                                                                 |                                                             |                                                                        |  |  |  |  |  |  |
| cleared area (Pho                                                                                                                                                 | Once we reached the northern boundary of the property we took a soil core sample just west of the excavated channels and the cleared area (Photo 39 Attachment 2, GPS number 15 in GPS Locations Map in Attachment 1). The soil was confirmed to be hydric at this location. The area here had been planted with fescue.                                                                                                                                                                                                                                                                                                                                                                                                                                                                                                                                                                                                                                                                                                                                                                                                                                                                                                                                                                                                                                             |                                                             |                                                                        |  |  |  |  |  |  |
| deposited as the deposited below a f                                                                                                                              | We then proceeded to walk around the area which had been cleared of vegetation and upon which excavated material was<br>leposited as the channels/ponds were excavated (A9). The culvert that connected the excavated area with the Platte River was<br>ocated below a fenced line (see Photos 43-45 in Attachment 2). I also documented many piles of trees in the vicinity of this area<br>see Impact Map in Attachment 1).                                                                                                                                                                                                                                                                                                                                                                                                                                                                                                                                                                                                                                                                                                                                                                                                                                                                                                                                        |                                                             |                                                                        |  |  |  |  |  |  |
|                                                                                                                                                                   | npleted our observations in the area, we headed south along the cleared path 10 and A11 (Photos 50 and 53 in Attachment 2). We also came across an an                                                                                                                                                                                                                                                                                                                                                                                                                                                                                                                                                                                                                                                                                                                                                                                                                                                                                                                                                                                                                                                                                                                                                                                                                |                                                             | I                                                                      |  |  |  |  |  |  |