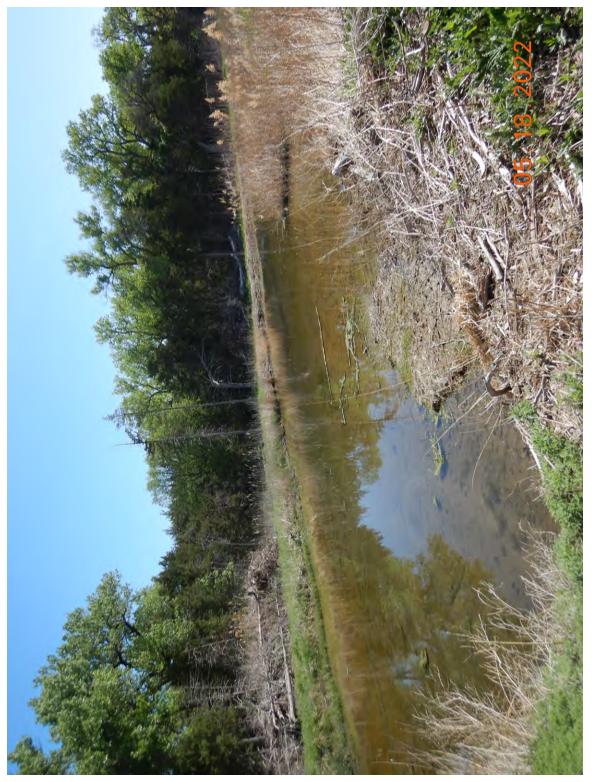

| Cite Name                                                                                                                                                         | x7'11                                                                                                                                                                                                                                                                                                                                                                                                                                                                                                                                                                                                                                                                                                                                                                                                                                                                                                                                                                                                                                                                                                                                                                                                                                                                                                                                                                | Start Date                                                  | May 18, 2022                                                           |  |  |  |  |  |  |
|-------------------------------------------------------------------------------------------------------------------------------------------------------------------|----------------------------------------------------------------------------------------------------------------------------------------------------------------------------------------------------------------------------------------------------------------------------------------------------------------------------------------------------------------------------------------------------------------------------------------------------------------------------------------------------------------------------------------------------------------------------------------------------------------------------------------------------------------------------------------------------------------------------------------------------------------------------------------------------------------------------------------------------------------------------------------------------------------------------------------------------------------------------------------------------------------------------------------------------------------------------------------------------------------------------------------------------------------------------------------------------------------------------------------------------------------------------------------------------------------------------------------------------------------------|-------------------------------------------------------------|------------------------------------------------------------------------|--|--|--|--|--|--|
| Site Name                                                                                                                                                         | Villegas                                                                                                                                                                                                                                                                                                                                                                                                                                                                                                                                                                                                                                                                                                                                                                                                                                                                                                                                                                                                                                                                                                                                                                                                                                                                                                                                                             | End Date                                                    | May 18, 2022                                                           |  |  |  |  |  |  |
| Environmental C                                                                                                                                                   | Environmental Conditions (e.g., wind, rain, smoke, dust, temperature, snow)                                                                                                                                                                                                                                                                                                                                                                                                                                                                                                                                                                                                                                                                                                                                                                                                                                                                                                                                                                                                                                                                                                                                                                                                                                                                                          |                                                             |                                                                        |  |  |  |  |  |  |
| Upon our arrival                                                                                                                                                  | it was sunny with clear skies and the temperature was approximately 66 deg                                                                                                                                                                                                                                                                                                                                                                                                                                                                                                                                                                                                                                                                                                                                                                                                                                                                                                                                                                                                                                                                                                                                                                                                                                                                                           | grees Fahren                                                | heit.                                                                  |  |  |  |  |  |  |
| Field Work Cond                                                                                                                                                   | ucted                                                                                                                                                                                                                                                                                                                                                                                                                                                                                                                                                                                                                                                                                                                                                                                                                                                                                                                                                                                                                                                                                                                                                                                                                                                                                                                                                                |                                                             |                                                                        |  |  |  |  |  |  |
| site. We stopped<br>in Attachment 1)<br>hydric soils. A tr<br>0.044 acres (see<br>size (Photo 3 in A<br>Attachment 2). J<br>2). That crossing<br>did observe fish | Once we confirmed that we could proceed with our inspection we headed towards the stream crossings on the southwest area of the site. We stopped to take our first soil core sample( GPS 1) in an area south of the southern stream channels (GPS Locations Map in Attachment 1). We utilized the Munsell Soil-Color Charts to characterize colors of the soil profile and confirmed the presence of hydric soils. A tree pile was located just north of the first soil sample location (area A1 and tree location 1), it was approximately 0.044 acres (see Impact Map in Attachment 1). I then proceeded to walk around the perimeter of a berm (area A2) to measure its size (Photo 3 in Attachment 2). Located just northeast of that berm was the first stream crossing (A3) we came upon (Photo 5 in Attachment 2). Just southwest of that crossing we came upon a second crossing (A4) which I photographed (Photo 7 Attachment 2). That crossing is difficult to make out on the photograph due to vegetation overgrowth but it is clearly visible on aerial maps. I did observe fish within the stream channel on the east side of this crossing (stream channel in Photo 8 in Attachment 2). Mr. Simmons informed me that they were mosquitofish ( <i>Gambusia affinis</i> ). We also saw white tailed deer ( <i>Odocoileus virginianus</i> ) in the area. |                                                             |                                                                        |  |  |  |  |  |  |
| sediment from th<br>of an area that ha<br>Attachment 2). I<br>that was placed i                                                                                   | ng the A4 crossings we walked back to crossing A3 and walked around the e stream channel excavation (Area A5 in Impact Map in Attachment 1). We d been cleared of vegetation, of the elevated area, and of the excavated streat From the eastern edge of the wetland we could see stream crossing 3 (capture n it (see Photos 14-16 in Attachment 2). As we made our way back towards and algae present within the southern stream channel (Photos 17-18 in Attach                                                                                                                                                                                                                                                                                                                                                                                                                                                                                                                                                                                                                                                                                                                                                                                                                                                                                                   | walked arou<br>am channel<br>ed within Al<br>s stream cross | <ul><li>(Photos 10-12 in</li><li>(2) and the waterfowl blind</li></ul> |  |  |  |  |  |  |
| Attachment 1). Twillows (Salix sp                                                                                                                                 | A3 crossing we took another soil core sample (Photo 20 Attachment 2, GPS The area was dominated by green ash trees ( <i>Fraxinus pennsylvanica</i> ), cotton (.). We confirmed that the soil in this area was also hydric. From there we cam crossing number 2 (captured within area A6) (Photo 22 in Attachment 2                                                                                                                                                                                                                                                                                                                                                                                                                                                                                                                                                                                                                                                                                                                                                                                                                                                                                                                                                                                                                                                   | nwood trees<br>continued wa                                 | ( <i>Populus deltoides</i> ) and liking north and stopped to           |  |  |  |  |  |  |
| (locations of all t<br>(GPS number 7 i<br>continued our wa<br>Just south of the                                                                                   | We continued walking in a northwestern direction along the cleared path/road and stopped to document multiple tree piles (locations of all tree piles are documented in the Impact Map of Attachment 1). A third soil sample core was taken along this path (GPS number 7 in GPS Locations Map in Attachment 1, Photo 27 in Attachment 2). We confirmed that the soil was hydric. As we continued our walk towards the northern boundary of the property we documented two additional stream crossings (A7 and A8). Just south of the A8 crossing we took a soil core sample and confirmed presence of hydric soils (Photo 37 Attachment 2, and GPS number 14 in GPS Locations Map in Attachment 1).                                                                                                                                                                                                                                                                                                                                                                                                                                                                                                                                                                                                                                                                 |                                                             |                                                                        |  |  |  |  |  |  |
| cleared area (Pho                                                                                                                                                 | Once we reached the northern boundary of the property we took a soil core sample just west of the excavated channels and the cleared area (Photo 39 Attachment 2, GPS number 15 in GPS Locations Map in Attachment 1). The soil was confirmed to be hydric at this location. The area here had been planted with fescue.                                                                                                                                                                                                                                                                                                                                                                                                                                                                                                                                                                                                                                                                                                                                                                                                                                                                                                                                                                                                                                             |                                                             |                                                                        |  |  |  |  |  |  |
| deposited as the deposited below a f                                                                                                                              | We then proceeded to walk around the area which had been cleared of vegetation and upon which excavated material was<br>leposited as the channels/ponds were excavated (A9). The culvert that connected the excavated area with the Platte River was<br>ocated below a fenced line (see Photos 43-45 in Attachment 2). I also documented many piles of trees in the vicinity of this area<br>see Impact Map in Attachment 1).                                                                                                                                                                                                                                                                                                                                                                                                                                                                                                                                                                                                                                                                                                                                                                                                                                                                                                                                        |                                                             |                                                                        |  |  |  |  |  |  |
|                                                                                                                                                                   | npleted our observations in the area, we headed south along the cleared path 10 and A11 (Photos 50 and 53 in Attachment 2). We also came across an an                                                                                                                                                                                                                                                                                                                                                                                                                                                                                                                                                                                                                                                                                                                                                                                                                                                                                                                                                                                                                                                                                                                                                                                                                |                                                             | I                                                                      |  |  |  |  |  |  |