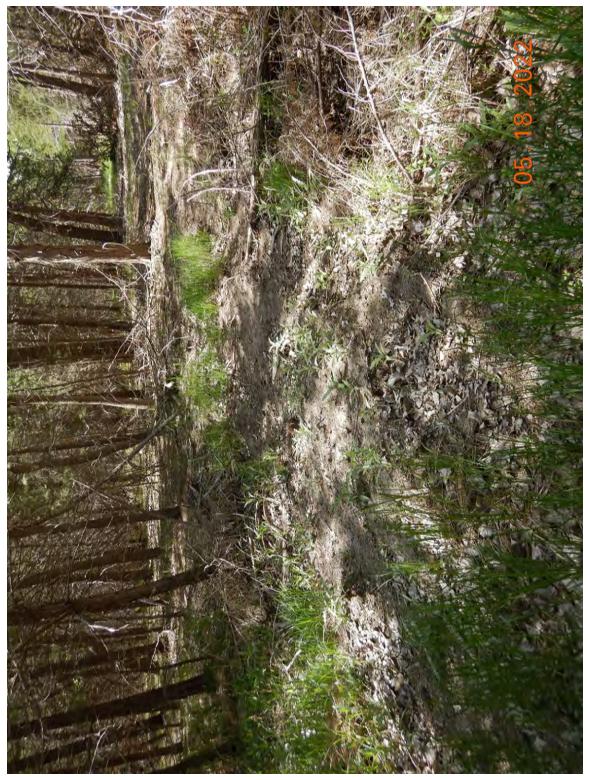

| Cite Name                                                                                                                                                         | x7'11                                                                                                                                                                                                                                                                                                                                                                                                                                                                                                                                                                                                                                                                                                                                                                                                                                                                                                                                                                                                                                                                                                                                                                                                                                                                                                                                                                | Start Date                                                  | May 18, 2022                                                           |  |  |  |  |  |  |
|-------------------------------------------------------------------------------------------------------------------------------------------------------------------|----------------------------------------------------------------------------------------------------------------------------------------------------------------------------------------------------------------------------------------------------------------------------------------------------------------------------------------------------------------------------------------------------------------------------------------------------------------------------------------------------------------------------------------------------------------------------------------------------------------------------------------------------------------------------------------------------------------------------------------------------------------------------------------------------------------------------------------------------------------------------------------------------------------------------------------------------------------------------------------------------------------------------------------------------------------------------------------------------------------------------------------------------------------------------------------------------------------------------------------------------------------------------------------------------------------------------------------------------------------------|-------------------------------------------------------------|------------------------------------------------------------------------|--|--|--|--|--|--|
| Site Name                                                                                                                                                         | Villegas                                                                                                                                                                                                                                                                                                                                                                                                                                                                                                                                                                                                                                                                                                                                                                                                                                                                                                                                                                                                                                                                                                                                                                                                                                                                                                                                                             | End Date                                                    | May 18, 2022                                                           |  |  |  |  |  |  |
| Environmental C                                                                                                                                                   | Environmental Conditions (e.g., wind, rain, smoke, dust, temperature, snow)                                                                                                                                                                                                                                                                                                                                                                                                                                                                                                                                                                                                                                                                                                                                                                                                                                                                                                                                                                                                                                                                                                                                                                                                                                                                                          |                                                             |                                                                        |  |  |  |  |  |  |
| Upon our arrival                                                                                                                                                  | it was sunny with clear skies and the temperature was approximately 66 deg                                                                                                                                                                                                                                                                                                                                                                                                                                                                                                                                                                                                                                                                                                                                                                                                                                                                                                                                                                                                                                                                                                                                                                                                                                                                                           | grees Fahren                                                | heit.                                                                  |  |  |  |  |  |  |
| Field Work Cond                                                                                                                                                   | ucted                                                                                                                                                                                                                                                                                                                                                                                                                                                                                                                                                                                                                                                                                                                                                                                                                                                                                                                                                                                                                                                                                                                                                                                                                                                                                                                                                                |                                                             |                                                                        |  |  |  |  |  |  |
| site. We stopped<br>in Attachment 1)<br>hydric soils. A tr<br>0.044 acres (see<br>size (Photo 3 in A<br>Attachment 2). J<br>2). That crossing<br>did observe fish | Once we confirmed that we could proceed with our inspection we headed towards the stream crossings on the southwest area of the site. We stopped to take our first soil core sample( GPS 1) in an area south of the southern stream channels (GPS Locations Map in Attachment 1). We utilized the Munsell Soil-Color Charts to characterize colors of the soil profile and confirmed the presence of hydric soils. A tree pile was located just north of the first soil sample location (area A1 and tree location 1), it was approximately 0.044 acres (see Impact Map in Attachment 1). I then proceeded to walk around the perimeter of a berm (area A2) to measure its size (Photo 3 in Attachment 2). Located just northeast of that berm was the first stream crossing (A3) we came upon (Photo 5 in Attachment 2). Just southwest of that crossing we came upon a second crossing (A4) which I photographed (Photo 7 Attachment 2). That crossing is difficult to make out on the photograph due to vegetation overgrowth but it is clearly visible on aerial maps. I did observe fish within the stream channel on the east side of this crossing (stream channel in Photo 8 in Attachment 2). Mr. Simmons informed me that they were mosquitofish ( <i>Gambusia affinis</i> ). We also saw white tailed deer ( <i>Odocoileus virginianus</i> ) in the area. |                                                             |                                                                        |  |  |  |  |  |  |
| sediment from th<br>of an area that ha<br>Attachment 2). I<br>that was placed i                                                                                   | ng the A4 crossings we walked back to crossing A3 and walked around the e stream channel excavation (Area A5 in Impact Map in Attachment 1). We d been cleared of vegetation, of the elevated area, and of the excavated streat From the eastern edge of the wetland we could see stream crossing 3 (capture n it (see Photos 14-16 in Attachment 2). As we made our way back towards and algae present within the southern stream channel (Photos 17-18 in Attach                                                                                                                                                                                                                                                                                                                                                                                                                                                                                                                                                                                                                                                                                                                                                                                                                                                                                                   | walked arou<br>am channel<br>ed within Al<br>s stream cross | <ul><li>(Photos 10-12 in</li><li>(2) and the waterfowl blind</li></ul> |  |  |  |  |  |  |
| Attachment 1). Twillows (Salix sp                                                                                                                                 | A3 crossing we took another soil core sample (Photo 20 Attachment 2, GPS The area was dominated by green ash trees ( <i>Fraxinus pennsylvanica</i> ), cotton (.). We confirmed that the soil in this area was also hydric. From there we cam crossing number 2 (captured within area A6) (Photo 22 in Attachment 2                                                                                                                                                                                                                                                                                                                                                                                                                                                                                                                                                                                                                                                                                                                                                                                                                                                                                                                                                                                                                                                   | nwood trees<br>continued wa                                 | ( <i>Populus deltoides</i> ) and liking north and stopped to           |  |  |  |  |  |  |
| (locations of all t<br>(GPS number 7 i<br>continued our wa<br>Just south of the                                                                                   | We continued walking in a northwestern direction along the cleared path/road and stopped to document multiple tree piles (locations of all tree piles are documented in the Impact Map of Attachment 1). A third soil sample core was taken along this path (GPS number 7 in GPS Locations Map in Attachment 1, Photo 27 in Attachment 2). We confirmed that the soil was hydric. As we continued our walk towards the northern boundary of the property we documented two additional stream crossings (A7 and A8). Just south of the A8 crossing we took a soil core sample and confirmed presence of hydric soils (Photo 37 Attachment 2, and GPS number 14 in GPS Locations Map in Attachment 1).                                                                                                                                                                                                                                                                                                                                                                                                                                                                                                                                                                                                                                                                 |                                                             |                                                                        |  |  |  |  |  |  |
| cleared area (Pho                                                                                                                                                 | Once we reached the northern boundary of the property we took a soil core sample just west of the excavated channels and the cleared area (Photo 39 Attachment 2, GPS number 15 in GPS Locations Map in Attachment 1). The soil was confirmed to be hydric at this location. The area here had been planted with fescue.                                                                                                                                                                                                                                                                                                                                                                                                                                                                                                                                                                                                                                                                                                                                                                                                                                                                                                                                                                                                                                             |                                                             |                                                                        |  |  |  |  |  |  |
| deposited as the deposited below a f                                                                                                                              | We then proceeded to walk around the area which had been cleared of vegetation and upon which excavated material was<br>leposited as the channels/ponds were excavated (A9). The culvert that connected the excavated area with the Platte River was<br>ocated below a fenced line (see Photos 43-45 in Attachment 2). I also documented many piles of trees in the vicinity of this area<br>see Impact Map in Attachment 1).                                                                                                                                                                                                                                                                                                                                                                                                                                                                                                                                                                                                                                                                                                                                                                                                                                                                                                                                        |                                                             |                                                                        |  |  |  |  |  |  |
|                                                                                                                                                                   | npleted our observations in the area, we headed south along the cleared path 10 and A11 (Photos 50 and 53 in Attachment 2). We also came across an an                                                                                                                                                                                                                                                                                                                                                                                                                                                                                                                                                                                                                                                                                                                                                                                                                                                                                                                                                                                                                                                                                                                                                                                                                |                                                             | I                                                                      |  |  |  |  |  |  |