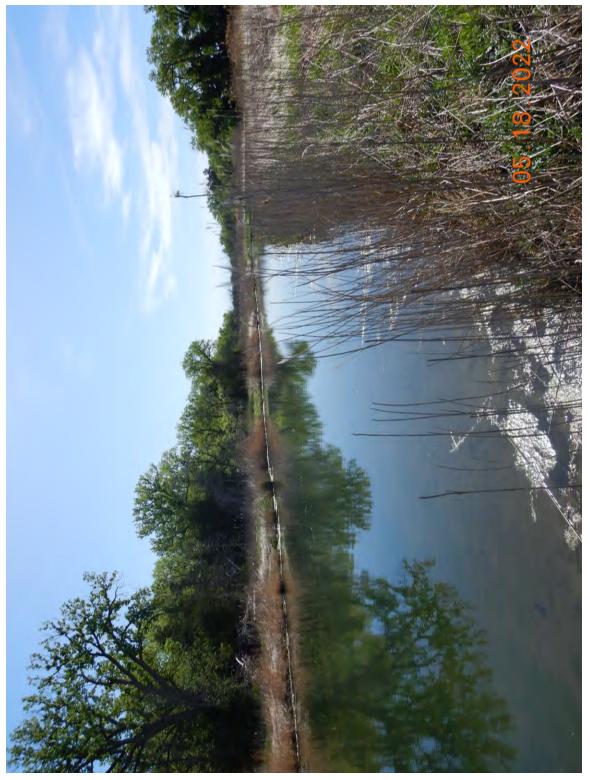

| Cite Name                                                                                                                                                         | x7'11                                                                                                                                                                                                                                                                                                                                                                                                                                                                                                                                                                                                                                                                                                                                                                                                                                                                                                                                                                                                                                                                                                                                                                                                                                                                                                                                                                | Start Date                                                  | May 18, 2022                                                           |  |  |  |  |  |  |
|-------------------------------------------------------------------------------------------------------------------------------------------------------------------|----------------------------------------------------------------------------------------------------------------------------------------------------------------------------------------------------------------------------------------------------------------------------------------------------------------------------------------------------------------------------------------------------------------------------------------------------------------------------------------------------------------------------------------------------------------------------------------------------------------------------------------------------------------------------------------------------------------------------------------------------------------------------------------------------------------------------------------------------------------------------------------------------------------------------------------------------------------------------------------------------------------------------------------------------------------------------------------------------------------------------------------------------------------------------------------------------------------------------------------------------------------------------------------------------------------------------------------------------------------------|-------------------------------------------------------------|------------------------------------------------------------------------|--|--|--|--|--|--|
| Site Name                                                                                                                                                         | Villegas                                                                                                                                                                                                                                                                                                                                                                                                                                                                                                                                                                                                                                                                                                                                                                                                                                                                                                                                                                                                                                                                                                                                                                                                                                                                                                                                                             | End Date                                                    | May 18, 2022                                                           |  |  |  |  |  |  |
| Environmental C                                                                                                                                                   | Environmental Conditions (e.g., wind, rain, smoke, dust, temperature, snow)                                                                                                                                                                                                                                                                                                                                                                                                                                                                                                                                                                                                                                                                                                                                                                                                                                                                                                                                                                                                                                                                                                                                                                                                                                                                                          |                                                             |                                                                        |  |  |  |  |  |  |
| Upon our arrival                                                                                                                                                  | it was sunny with clear skies and the temperature was approximately 66 deg                                                                                                                                                                                                                                                                                                                                                                                                                                                                                                                                                                                                                                                                                                                                                                                                                                                                                                                                                                                                                                                                                                                                                                                                                                                                                           | grees Fahren                                                | heit.                                                                  |  |  |  |  |  |  |
| Field Work Cond                                                                                                                                                   | ucted                                                                                                                                                                                                                                                                                                                                                                                                                                                                                                                                                                                                                                                                                                                                                                                                                                                                                                                                                                                                                                                                                                                                                                                                                                                                                                                                                                |                                                             |                                                                        |  |  |  |  |  |  |
| site. We stopped<br>in Attachment 1)<br>hydric soils. A tr<br>0.044 acres (see<br>size (Photo 3 in A<br>Attachment 2). J<br>2). That crossing<br>did observe fish | Once we confirmed that we could proceed with our inspection we headed towards the stream crossings on the southwest area of the site. We stopped to take our first soil core sample( GPS 1) in an area south of the southern stream channels (GPS Locations Map in Attachment 1). We utilized the Munsell Soil-Color Charts to characterize colors of the soil profile and confirmed the presence of hydric soils. A tree pile was located just north of the first soil sample location (area A1 and tree location 1), it was approximately 0.044 acres (see Impact Map in Attachment 1). I then proceeded to walk around the perimeter of a berm (area A2) to measure its size (Photo 3 in Attachment 2). Located just northeast of that berm was the first stream crossing (A3) we came upon (Photo 5 in Attachment 2). Just southwest of that crossing we came upon a second crossing (A4) which I photographed (Photo 7 Attachment 2). That crossing is difficult to make out on the photograph due to vegetation overgrowth but it is clearly visible on aerial maps. I did observe fish within the stream channel on the east side of this crossing (stream channel in Photo 8 in Attachment 2). Mr. Simmons informed me that they were mosquitofish ( <i>Gambusia affinis</i> ). We also saw white tailed deer ( <i>Odocoileus virginianus</i> ) in the area. |                                                             |                                                                        |  |  |  |  |  |  |
| sediment from th<br>of an area that ha<br>Attachment 2). I<br>that was placed i                                                                                   | ng the A4 crossings we walked back to crossing A3 and walked around the e stream channel excavation (Area A5 in Impact Map in Attachment 1). We d been cleared of vegetation, of the elevated area, and of the excavated streat From the eastern edge of the wetland we could see stream crossing 3 (capture n it (see Photos 14-16 in Attachment 2). As we made our way back towards and algae present within the southern stream channel (Photos 17-18 in Attach                                                                                                                                                                                                                                                                                                                                                                                                                                                                                                                                                                                                                                                                                                                                                                                                                                                                                                   | walked arou<br>am channel<br>ed within Al<br>s stream cross | <ul><li>(Photos 10-12 in</li><li>(2) and the waterfowl blind</li></ul> |  |  |  |  |  |  |
| Attachment 1). Twillows (Salix sp                                                                                                                                 | A3 crossing we took another soil core sample (Photo 20 Attachment 2, GPS The area was dominated by green ash trees ( <i>Fraxinus pennsylvanica</i> ), cotton (.). We confirmed that the soil in this area was also hydric. From there we cam crossing number 2 (captured within area A6) (Photo 22 in Attachment 2                                                                                                                                                                                                                                                                                                                                                                                                                                                                                                                                                                                                                                                                                                                                                                                                                                                                                                                                                                                                                                                   | nwood trees<br>continued wa                                 | ( <i>Populus deltoides</i> ) and liking north and stopped to           |  |  |  |  |  |  |
| (locations of all t<br>(GPS number 7 i<br>continued our wa<br>Just south of the                                                                                   | We continued walking in a northwestern direction along the cleared path/road and stopped to document multiple tree piles (locations of all tree piles are documented in the Impact Map of Attachment 1). A third soil sample core was taken along this path (GPS number 7 in GPS Locations Map in Attachment 1, Photo 27 in Attachment 2). We confirmed that the soil was hydric. As we continued our walk towards the northern boundary of the property we documented two additional stream crossings (A7 and A8). Just south of the A8 crossing we took a soil core sample and confirmed presence of hydric soils (Photo 37 Attachment 2, and GPS number 14 in GPS Locations Map in Attachment 1).                                                                                                                                                                                                                                                                                                                                                                                                                                                                                                                                                                                                                                                                 |                                                             |                                                                        |  |  |  |  |  |  |
| cleared area (Pho                                                                                                                                                 | Once we reached the northern boundary of the property we took a soil core sample just west of the excavated channels and the cleared area (Photo 39 Attachment 2, GPS number 15 in GPS Locations Map in Attachment 1). The soil was confirmed to be hydric at this location. The area here had been planted with fescue.                                                                                                                                                                                                                                                                                                                                                                                                                                                                                                                                                                                                                                                                                                                                                                                                                                                                                                                                                                                                                                             |                                                             |                                                                        |  |  |  |  |  |  |
| deposited as the deposited below a f                                                                                                                              | We then proceeded to walk around the area which had been cleared of vegetation and upon which excavated material was<br>leposited as the channels/ponds were excavated (A9). The culvert that connected the excavated area with the Platte River was<br>ocated below a fenced line (see Photos 43-45 in Attachment 2). I also documented many piles of trees in the vicinity of this area<br>see Impact Map in Attachment 1).                                                                                                                                                                                                                                                                                                                                                                                                                                                                                                                                                                                                                                                                                                                                                                                                                                                                                                                                        |                                                             |                                                                        |  |  |  |  |  |  |
|                                                                                                                                                                   | npleted our observations in the area, we headed south along the cleared path 10 and A11 (Photos 50 and 53 in Attachment 2). We also came across an an                                                                                                                                                                                                                                                                                                                                                                                                                                                                                                                                                                                                                                                                                                                                                                                                                                                                                                                                                                                                                                                                                                                                                                                                                |                                                             | I                                                                      |  |  |  |  |  |  |