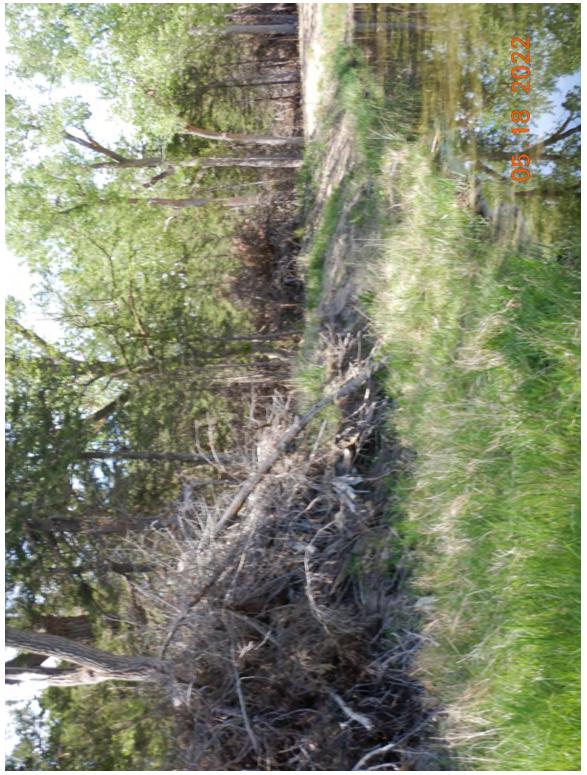

| Cite Name                                                                                                                                                         | x7'11                                                                                                                                                                                                                                                                                                                                                                                                                                                                                                                                                                                                                                                                                                                                                                                                                                                                                                                                                                                                                                                                                                                                                                                                                                                                                                                                                                | Start Date                                                  | May 18, 2022                                                           |  |  |  |  |  |  |
|-------------------------------------------------------------------------------------------------------------------------------------------------------------------|----------------------------------------------------------------------------------------------------------------------------------------------------------------------------------------------------------------------------------------------------------------------------------------------------------------------------------------------------------------------------------------------------------------------------------------------------------------------------------------------------------------------------------------------------------------------------------------------------------------------------------------------------------------------------------------------------------------------------------------------------------------------------------------------------------------------------------------------------------------------------------------------------------------------------------------------------------------------------------------------------------------------------------------------------------------------------------------------------------------------------------------------------------------------------------------------------------------------------------------------------------------------------------------------------------------------------------------------------------------------|-------------------------------------------------------------|------------------------------------------------------------------------|--|--|--|--|--|--|
| Site Name                                                                                                                                                         | Villegas                                                                                                                                                                                                                                                                                                                                                                                                                                                                                                                                                                                                                                                                                                                                                                                                                                                                                                                                                                                                                                                                                                                                                                                                                                                                                                                                                             | End Date                                                    | May 18, 2022                                                           |  |  |  |  |  |  |
| Environmental C                                                                                                                                                   | Environmental Conditions (e.g., wind, rain, smoke, dust, temperature, snow)                                                                                                                                                                                                                                                                                                                                                                                                                                                                                                                                                                                                                                                                                                                                                                                                                                                                                                                                                                                                                                                                                                                                                                                                                                                                                          |                                                             |                                                                        |  |  |  |  |  |  |
| Upon our arrival                                                                                                                                                  | it was sunny with clear skies and the temperature was approximately 66 deg                                                                                                                                                                                                                                                                                                                                                                                                                                                                                                                                                                                                                                                                                                                                                                                                                                                                                                                                                                                                                                                                                                                                                                                                                                                                                           | grees Fahren                                                | heit.                                                                  |  |  |  |  |  |  |
| Field Work Cond                                                                                                                                                   | ucted                                                                                                                                                                                                                                                                                                                                                                                                                                                                                                                                                                                                                                                                                                                                                                                                                                                                                                                                                                                                                                                                                                                                                                                                                                                                                                                                                                |                                                             |                                                                        |  |  |  |  |  |  |
| site. We stopped<br>in Attachment 1)<br>hydric soils. A tr<br>0.044 acres (see<br>size (Photo 3 in A<br>Attachment 2). J<br>2). That crossing<br>did observe fish | Once we confirmed that we could proceed with our inspection we headed towards the stream crossings on the southwest area of the site. We stopped to take our first soil core sample( GPS 1) in an area south of the southern stream channels (GPS Locations Map in Attachment 1). We utilized the Munsell Soil-Color Charts to characterize colors of the soil profile and confirmed the presence of hydric soils. A tree pile was located just north of the first soil sample location (area A1 and tree location 1), it was approximately 0.044 acres (see Impact Map in Attachment 1). I then proceeded to walk around the perimeter of a berm (area A2) to measure its size (Photo 3 in Attachment 2). Located just northeast of that berm was the first stream crossing (A3) we came upon (Photo 5 in Attachment 2). Just southwest of that crossing we came upon a second crossing (A4) which I photographed (Photo 7 Attachment 2). That crossing is difficult to make out on the photograph due to vegetation overgrowth but it is clearly visible on aerial maps. I did observe fish within the stream channel on the east side of this crossing (stream channel in Photo 8 in Attachment 2). Mr. Simmons informed me that they were mosquitofish ( <i>Gambusia affinis</i> ). We also saw white tailed deer ( <i>Odocoileus virginianus</i> ) in the area. |                                                             |                                                                        |  |  |  |  |  |  |
| sediment from th<br>of an area that ha<br>Attachment 2). I<br>that was placed i                                                                                   | ng the A4 crossings we walked back to crossing A3 and walked around the e stream channel excavation (Area A5 in Impact Map in Attachment 1). We d been cleared of vegetation, of the elevated area, and of the excavated streat From the eastern edge of the wetland we could see stream crossing 3 (capture n it (see Photos 14-16 in Attachment 2). As we made our way back towards and algae present within the southern stream channel (Photos 17-18 in Attach                                                                                                                                                                                                                                                                                                                                                                                                                                                                                                                                                                                                                                                                                                                                                                                                                                                                                                   | walked arou<br>am channel<br>ed within Al<br>s stream cross | <ul><li>(Photos 10-12 in</li><li>(2) and the waterfowl blind</li></ul> |  |  |  |  |  |  |
| Attachment 1). Twillows (Salix sp                                                                                                                                 | A3 crossing we took another soil core sample (Photo 20 Attachment 2, GPS The area was dominated by green ash trees ( <i>Fraxinus pennsylvanica</i> ), cotton (.). We confirmed that the soil in this area was also hydric. From there we cam crossing number 2 (captured within area A6) (Photo 22 in Attachment 2                                                                                                                                                                                                                                                                                                                                                                                                                                                                                                                                                                                                                                                                                                                                                                                                                                                                                                                                                                                                                                                   | nwood trees<br>continued wa                                 | ( <i>Populus deltoides</i> ) and liking north and stopped to           |  |  |  |  |  |  |
| (locations of all t<br>(GPS number 7 i<br>continued our wa<br>Just south of the                                                                                   | We continued walking in a northwestern direction along the cleared path/road and stopped to document multiple tree piles (locations of all tree piles are documented in the Impact Map of Attachment 1). A third soil sample core was taken along this path (GPS number 7 in GPS Locations Map in Attachment 1, Photo 27 in Attachment 2). We confirmed that the soil was hydric. As we continued our walk towards the northern boundary of the property we documented two additional stream crossings (A7 and A8). Just south of the A8 crossing we took a soil core sample and confirmed presence of hydric soils (Photo 37 Attachment 2, and GPS number 14 in GPS Locations Map in Attachment 1).                                                                                                                                                                                                                                                                                                                                                                                                                                                                                                                                                                                                                                                                 |                                                             |                                                                        |  |  |  |  |  |  |
| cleared area (Pho                                                                                                                                                 | Once we reached the northern boundary of the property we took a soil core sample just west of the excavated channels and the cleared area (Photo 39 Attachment 2, GPS number 15 in GPS Locations Map in Attachment 1). The soil was confirmed to be hydric at this location. The area here had been planted with fescue.                                                                                                                                                                                                                                                                                                                                                                                                                                                                                                                                                                                                                                                                                                                                                                                                                                                                                                                                                                                                                                             |                                                             |                                                                        |  |  |  |  |  |  |
| deposited as the deposited below a f                                                                                                                              | We then proceeded to walk around the area which had been cleared of vegetation and upon which excavated material was<br>leposited as the channels/ponds were excavated (A9). The culvert that connected the excavated area with the Platte River was<br>ocated below a fenced line (see Photos 43-45 in Attachment 2). I also documented many piles of trees in the vicinity of this area<br>see Impact Map in Attachment 1).                                                                                                                                                                                                                                                                                                                                                                                                                                                                                                                                                                                                                                                                                                                                                                                                                                                                                                                                        |                                                             |                                                                        |  |  |  |  |  |  |
|                                                                                                                                                                   | npleted our observations in the area, we headed south along the cleared path 10 and A11 (Photos 50 and 53 in Attachment 2). We also came across an an                                                                                                                                                                                                                                                                                                                                                                                                                                                                                                                                                                                                                                                                                                                                                                                                                                                                                                                                                                                                                                                                                                                                                                                                                |                                                             | I                                                                      |  |  |  |  |  |  |