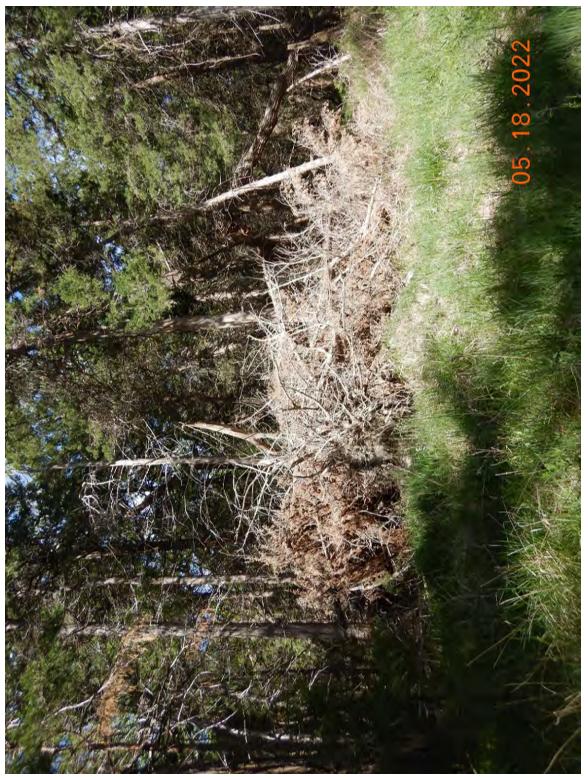

| Cite Name                                                                                                                                                         | x7'11                                                                                                                                                                                                                                                                                                                                                                                                                                                                                                                                                                                                                                                                                                                                                                                                                                                                                                                                                                                                                                                                                                                                                                                                                                                                                                                                                                | Start Date                                                  | May 18, 2022                                                           |  |  |  |  |  |  |
|-------------------------------------------------------------------------------------------------------------------------------------------------------------------|----------------------------------------------------------------------------------------------------------------------------------------------------------------------------------------------------------------------------------------------------------------------------------------------------------------------------------------------------------------------------------------------------------------------------------------------------------------------------------------------------------------------------------------------------------------------------------------------------------------------------------------------------------------------------------------------------------------------------------------------------------------------------------------------------------------------------------------------------------------------------------------------------------------------------------------------------------------------------------------------------------------------------------------------------------------------------------------------------------------------------------------------------------------------------------------------------------------------------------------------------------------------------------------------------------------------------------------------------------------------|-------------------------------------------------------------|------------------------------------------------------------------------|--|--|--|--|--|--|
| Site Name                                                                                                                                                         | Villegas                                                                                                                                                                                                                                                                                                                                                                                                                                                                                                                                                                                                                                                                                                                                                                                                                                                                                                                                                                                                                                                                                                                                                                                                                                                                                                                                                             | End Date                                                    | May 18, 2022                                                           |  |  |  |  |  |  |
| Environmental C                                                                                                                                                   | Environmental Conditions (e.g., wind, rain, smoke, dust, temperature, snow)                                                                                                                                                                                                                                                                                                                                                                                                                                                                                                                                                                                                                                                                                                                                                                                                                                                                                                                                                                                                                                                                                                                                                                                                                                                                                          |                                                             |                                                                        |  |  |  |  |  |  |
| Upon our arrival                                                                                                                                                  | it was sunny with clear skies and the temperature was approximately 66 deg                                                                                                                                                                                                                                                                                                                                                                                                                                                                                                                                                                                                                                                                                                                                                                                                                                                                                                                                                                                                                                                                                                                                                                                                                                                                                           | grees Fahren                                                | heit.                                                                  |  |  |  |  |  |  |
| Field Work Cond                                                                                                                                                   | ucted                                                                                                                                                                                                                                                                                                                                                                                                                                                                                                                                                                                                                                                                                                                                                                                                                                                                                                                                                                                                                                                                                                                                                                                                                                                                                                                                                                |                                                             |                                                                        |  |  |  |  |  |  |
| site. We stopped<br>in Attachment 1)<br>hydric soils. A tr<br>0.044 acres (see<br>size (Photo 3 in A<br>Attachment 2). J<br>2). That crossing<br>did observe fish | Once we confirmed that we could proceed with our inspection we headed towards the stream crossings on the southwest area of the site. We stopped to take our first soil core sample( GPS 1) in an area south of the southern stream channels (GPS Locations Map in Attachment 1). We utilized the Munsell Soil-Color Charts to characterize colors of the soil profile and confirmed the presence of hydric soils. A tree pile was located just north of the first soil sample location (area A1 and tree location 1), it was approximately 0.044 acres (see Impact Map in Attachment 1). I then proceeded to walk around the perimeter of a berm (area A2) to measure its size (Photo 3 in Attachment 2). Located just northeast of that berm was the first stream crossing (A3) we came upon (Photo 5 in Attachment 2). Just southwest of that crossing we came upon a second crossing (A4) which I photographed (Photo 7 Attachment 2). That crossing is difficult to make out on the photograph due to vegetation overgrowth but it is clearly visible on aerial maps. I did observe fish within the stream channel on the east side of this crossing (stream channel in Photo 8 in Attachment 2). Mr. Simmons informed me that they were mosquitofish ( <i>Gambusia affinis</i> ). We also saw white tailed deer ( <i>Odocoileus virginianus</i> ) in the area. |                                                             |                                                                        |  |  |  |  |  |  |
| sediment from th<br>of an area that ha<br>Attachment 2). I<br>that was placed i                                                                                   | ng the A4 crossings we walked back to crossing A3 and walked around the e stream channel excavation (Area A5 in Impact Map in Attachment 1). We d been cleared of vegetation, of the elevated area, and of the excavated streat From the eastern edge of the wetland we could see stream crossing 3 (capture n it (see Photos 14-16 in Attachment 2). As we made our way back towards and algae present within the southern stream channel (Photos 17-18 in Attach                                                                                                                                                                                                                                                                                                                                                                                                                                                                                                                                                                                                                                                                                                                                                                                                                                                                                                   | walked arou<br>am channel<br>ed within Al<br>s stream cross | <ul><li>(Photos 10-12 in</li><li>(2) and the waterfowl blind</li></ul> |  |  |  |  |  |  |
| Attachment 1). Twillows (Salix sp                                                                                                                                 | A3 crossing we took another soil core sample (Photo 20 Attachment 2, GPS The area was dominated by green ash trees ( <i>Fraxinus pennsylvanica</i> ), cotton (.). We confirmed that the soil in this area was also hydric. From there we cam crossing number 2 (captured within area A6) (Photo 22 in Attachment 2                                                                                                                                                                                                                                                                                                                                                                                                                                                                                                                                                                                                                                                                                                                                                                                                                                                                                                                                                                                                                                                   | nwood trees<br>continued wa                                 | ( <i>Populus deltoides</i> ) and liking north and stopped to           |  |  |  |  |  |  |
| (locations of all t<br>(GPS number 7 i<br>continued our wa<br>Just south of the                                                                                   | We continued walking in a northwestern direction along the cleared path/road and stopped to document multiple tree piles (locations of all tree piles are documented in the Impact Map of Attachment 1). A third soil sample core was taken along this path (GPS number 7 in GPS Locations Map in Attachment 1, Photo 27 in Attachment 2). We confirmed that the soil was hydric. As we continued our walk towards the northern boundary of the property we documented two additional stream crossings (A7 and A8). Just south of the A8 crossing we took a soil core sample and confirmed presence of hydric soils (Photo 37 Attachment 2, and GPS number 14 in GPS Locations Map in Attachment 1).                                                                                                                                                                                                                                                                                                                                                                                                                                                                                                                                                                                                                                                                 |                                                             |                                                                        |  |  |  |  |  |  |
| cleared area (Pho                                                                                                                                                 | Once we reached the northern boundary of the property we took a soil core sample just west of the excavated channels and the cleared area (Photo 39 Attachment 2, GPS number 15 in GPS Locations Map in Attachment 1). The soil was confirmed to be hydric at this location. The area here had been planted with fescue.                                                                                                                                                                                                                                                                                                                                                                                                                                                                                                                                                                                                                                                                                                                                                                                                                                                                                                                                                                                                                                             |                                                             |                                                                        |  |  |  |  |  |  |
| deposited as the deposited below a f                                                                                                                              | We then proceeded to walk around the area which had been cleared of vegetation and upon which excavated material was<br>leposited as the channels/ponds were excavated (A9). The culvert that connected the excavated area with the Platte River was<br>ocated below a fenced line (see Photos 43-45 in Attachment 2). I also documented many piles of trees in the vicinity of this area<br>see Impact Map in Attachment 1).                                                                                                                                                                                                                                                                                                                                                                                                                                                                                                                                                                                                                                                                                                                                                                                                                                                                                                                                        |                                                             |                                                                        |  |  |  |  |  |  |
|                                                                                                                                                                   | npleted our observations in the area, we headed south along the cleared path 10 and A11 (Photos 50 and 53 in Attachment 2). We also came across an an                                                                                                                                                                                                                                                                                                                                                                                                                                                                                                                                                                                                                                                                                                                                                                                                                                                                                                                                                                                                                                                                                                                                                                                                                |                                                             | I                                                                      |  |  |  |  |  |  |